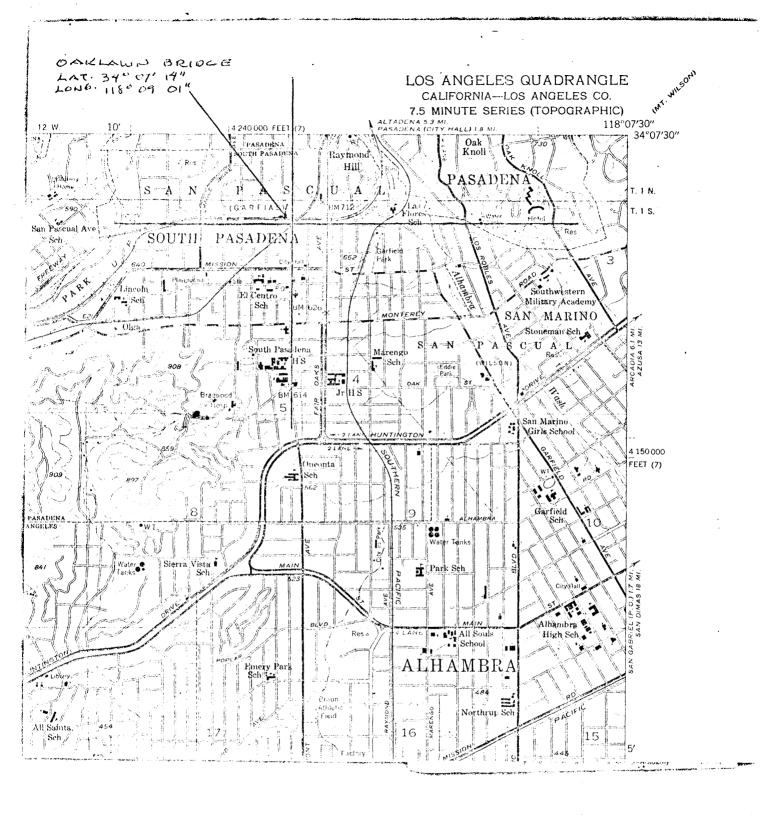

|                         |          |                |                                                   |        |                                    |          | n.eepe      | t of The N  | vational R | gister    |             |
|        | Date                               | June 29, 19             | 72       |                |                                                   |        |                                    | Date     |             | / (         | 7 /        | 5         |             |
|        | Date                               |                         |          |                |                                                   |        | -                                  |          |             |             |            |           |             |



RANCHO SAN PASQUAL AND SURROUNDING AREAS THE COUNTY OF LOS ANGELES
Compiled in 1877
By
Wildy, Doputy County Server
and A. J. Stabilierg, C. S. Sen Bernardine Base Line RANCHO

( t I 🔸



REINFORCED CON(FETE BRIDGE " CAKLAWN

SOUTH PASADENA REALTY " IMPROV

GREENE " GREENE ARCHT! 722 GRANT BUILDII

M DE PALO CONSULTING ENGI

MEET NO I









PART FIAN FEAT MALF & STAN 2

OUTH PAJADENA REALTY AND IMPROVEMENT COMPANY. 'S
IE IN GREENE ARCHTS, 722 GRANT BUILDING, 193 ANGELE'S CALIF.
M DE PALA CONSULTING ENGINEER.

JHEET NOZ.

THE OF PERSON MEDITEMENT OF STANFAND.



OF PIERS AT EAST END ( Scale 1/2 in equals one fad.

C DIAMINA UNE 139 26 O PAJADENA REALTY & IMPREVENTIN SHEET NOS



OMB No. 1024-0018

## United States Department of the Interior National Park Service

#### National Register