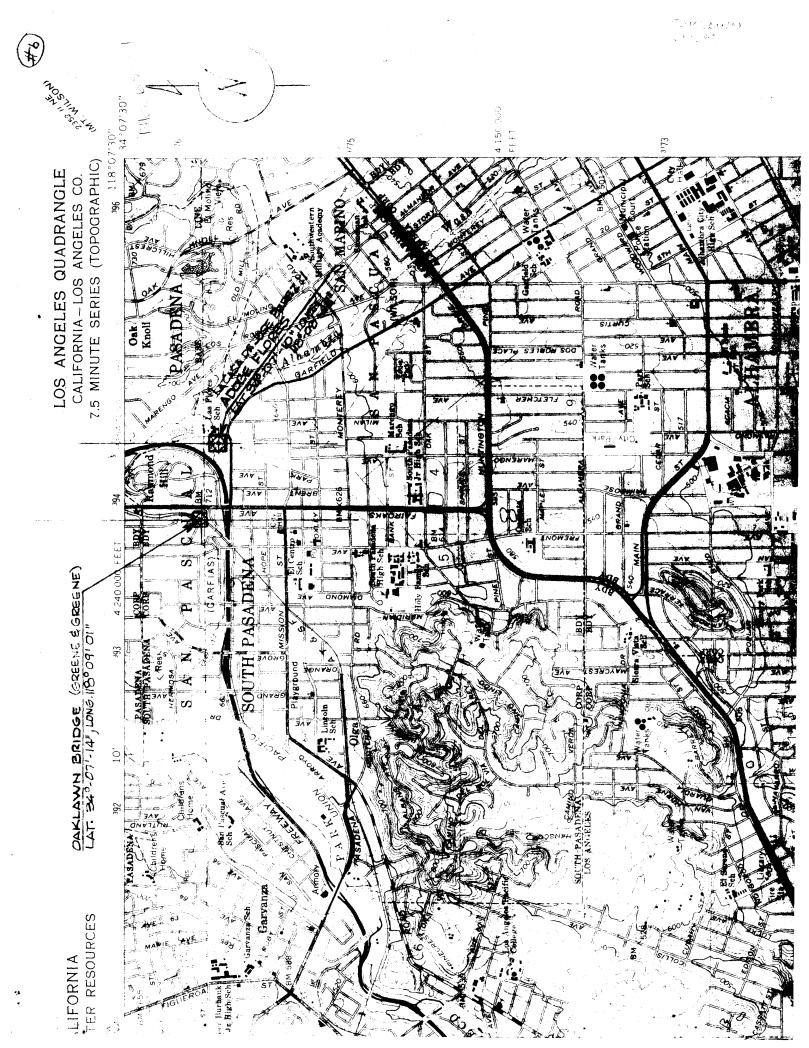

| t of The N  | vational R | gister    |             |
|        | Date                               | June 29, 19             | 72       |                |                                                   |        |                                    | Date     |             | / (         | 7 /        | 5         |             |
|        | Date                               |                         |          |                |                                                   |        | -                                  |          |             |             |            |           |             |



RANCHO SAN PASQUAL AND SURROUNDING AREAS THE COUNTY OF LOS ANGELES
Compiled in 1877
By
Wildy, Doputy County Server
and A. J. Stabilierg, C. S. Sen Bernardine Base Line RANCHO

( t I 🔸



REINFORCED CON(FETE BRIDGE " CAKLAWN

SOUTH PASADENA REALTY " IMPROV

GREENE " GREENE ARCHT! 722 GRANT BUILDII

M DE PALO CONSULTING ENGI

MEET NO I









PART FIAN FEAT MALF & STAN 2

OUTH PAJADENA REALTY AND IMPROVEMENT COMPANY. 'S
IE IN GREENE ARCHTS, 722 GRANT BUILDING, 193 ANGELE'S CALIF.
M DE PALA CONSULTING ENGINEER.

JHEET NOZ.

THE OF PERSON MEDITEMENT OF STANFAND.



OF PIERS AT EAST END ( Scale 1/2 in equals one fad.

C DIAMINA UNE 139 26 O PAJADENA REALTY & IMPREVENTIN SHEET NOS



OMB No. 1024-0018

## United States Department of the Interior National Park Service

#### National Register Of Historic Places Registration Form



7300406

This form is for use in nominating or requesting determinations for individual properties and districts. See instructions in *How to Compl