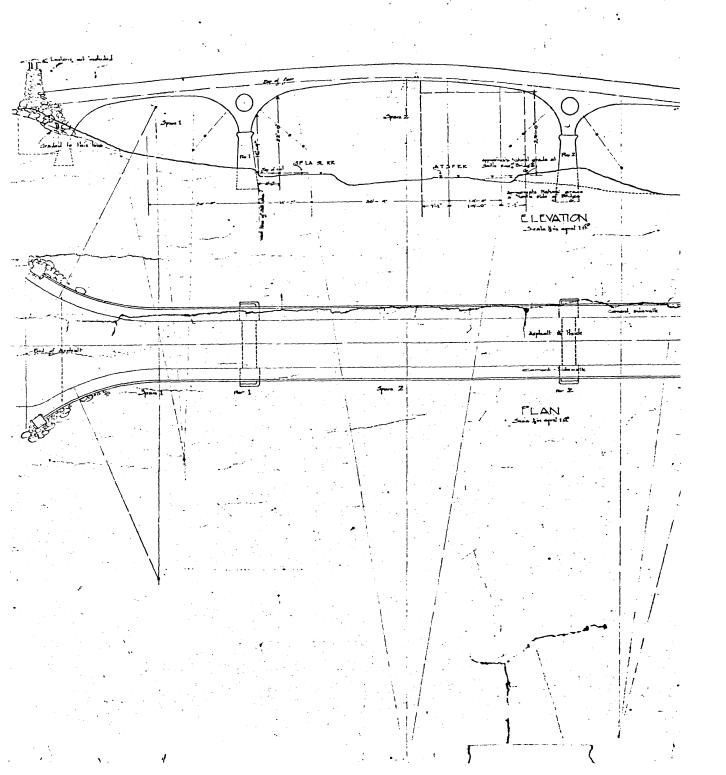

|                                                   |        |                                    | Date     |             | / (         | 7 /        | 5         |             |
|        | Date                               |                         |          |                |                                                   |        | -                                  |          |             |             |            |           |             |



RANCHO SAN PASQUAL AND SURROUNDING AREAS THE COUNTY OF LOS ANGELES
Compiled in 1877
By
Wildy, Doputy County Server
and A. J. Stabilierg, C. S. Sen Bernardine Base Line RANCHO

( t I 🔸



REINFORCED CON(FETE BRIDGE " CAKLAWN

SOUTH PASADENA REALTY " IMPROV

GREENE " GREENE ARCHT! 722 GRANT BUILDII

M DE PALO CONSULTING ENGI

MEET NO I









PART FIAN FEAT MALF & STAN 2

OUTH PAJADENA REALTY AND IMPROVEMENT COMPANY. 'S
IE IN GREENE ARCHTS, 722 GRANT BUILDING, 193 ANGELE'S CALIF.
M DE PALA CONSULTING ENGINEER.

JHEET NOZ.

THE OF PERSON MEDITEMENT OF STANFAND.



OF PIERS AT EAST END ( Scale 1/2 in equals one fad.

C DIAMINA UNE 139 26 O PAJADENA REALTY & IMPREVENTIN SHEET NOS



OMB No. 1024-0018

## United States Department of the Interior National Park Service

#### National Register Of Historic Places Registration Form



7300406

This form is for use in nominating or requesting determinations for individual properties and districts. See instructions in *How to Complete the National Register of Historic Places Registration Form* (National Register Bulletin 16A). Complete each item by marking "x" in the appropriate b