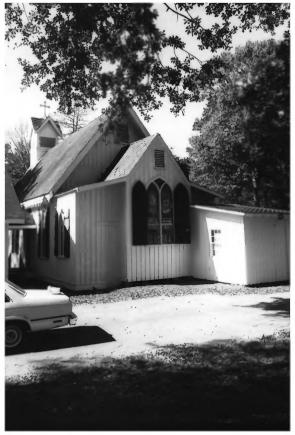

St. Andrew's Episcopal Church Clinton, LA East Feliciana Parish Jonathan Fricker LA State Historic Pres. Office October 1983 Photo #3 Northwest

St. Andrew's Episcopal Church Clinton, LA East Feliciana Parish Jonathan Fricker LA State Historic Pres. Office October 1983 Photo #4 Northwest