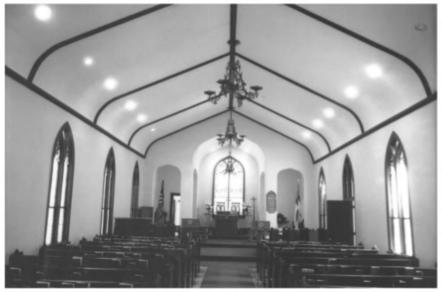

St. Andrew's Episcopal Church Clinton. LA East Feliciana Parish Jonathan Fricker LA State Historic Pres. Office October 1983 Photo #5 INTERIOR VIEW

St. Andrew's Episcopal Church Clinton, LA East Feliciana Parish Jonathan Fricker LA State Historic Pres. Office October 1983 Photo #6 Interior View