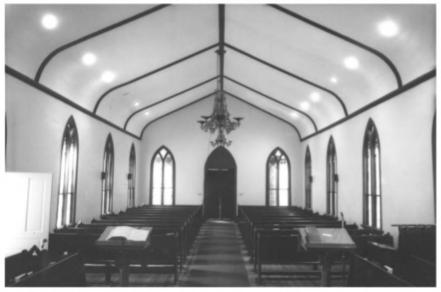

St. Andrew's Episcopal Church Clinton. LA East Feliciana Parish Jonathan Fricker LA State Historic Pres. Office October 1983 Photo #5 INTERIOR VIEW

St. Andrew's Episcopal Church Clinton, LA East Feliciana Parish Jonathan Fricker LA State Historic Pres. Office October 1983 Photo #6 Interior View