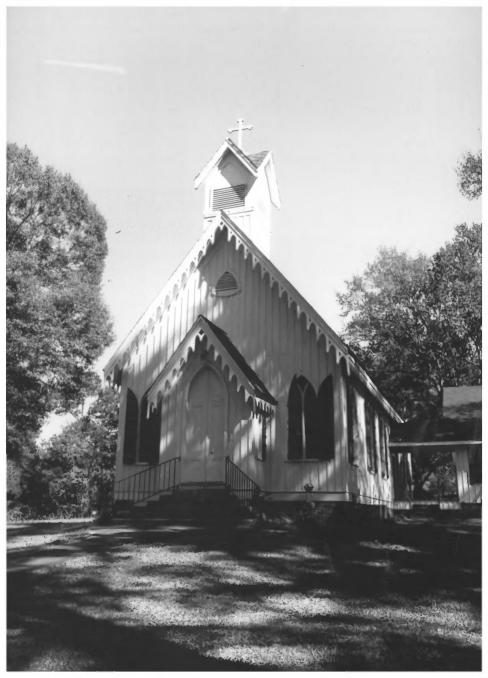

St. Andrew's Episcopal Church Clinton, LA East Feliciana Parish Jonathan Fricker LA State Historic Pres. Office October 1983 Photo #1 SOUTHEAST

St. Andrew's Episcopal Church Clinton, LA East Feliciana Parish Jonathan Fricker LA State Historic Pres. Office October 1983 Photo #2 Northeast