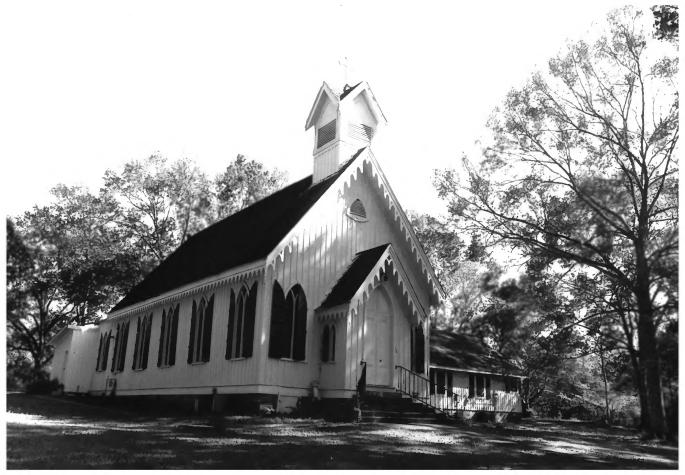

St. Andrew's Episcopal Church Clinton, LA East Feliciana Parish Jonathan Fricker LA State Historic Pres. Office October 1983 Photo #1 SOUTHEAST

St. Andrew's Episcopal Church Clinton, LA East Feliciana Parish Jonathan Fricker LA State Historic Pres. Office October 1983 Photo #2 Northeast