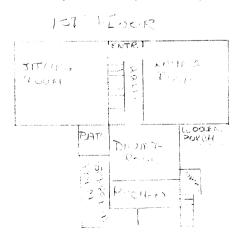

The house, made up of twelve rooms, has a more or less typical 19th century floor plan (see diagram below), with two parlors, entrance hall, dining room kitchen, and pantry on the first floor and five bedrooms on the second.

The white picket fence was a part of the original architecture of the house. It employs finials on top of the large square posts that are similar in design to the pendants on the eave brackets.

The carriage house at the rear of the property, measures 28' x 32', and is simple in design with a gable roof. A two-car garage and tool room are on the first floor. The upper floor is an apartment with a kitchen area, shower-bath and studio area with a window wall, in which Grant Wood did much of his painting.

Changes made in the house itself after Grant Wood bought it in 1935 are few. No major structural alterations were made, except for the removal of a ca. 1900 front porch and the construction of a screened porch on the northeast corner. Interior modifications by Wood include the addition of a livingroom fireplace, modern bathrooms, bookcases, closets, shelves, and wainscoting throughout the house.