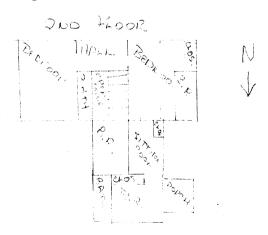

The house, made up of twelve rooms, has a more or less typical 19th century floor plan (see diagram below), with two parlors, entrance hall, dining room kitchen, and pantry on the first floor and five bedrooms on the second.