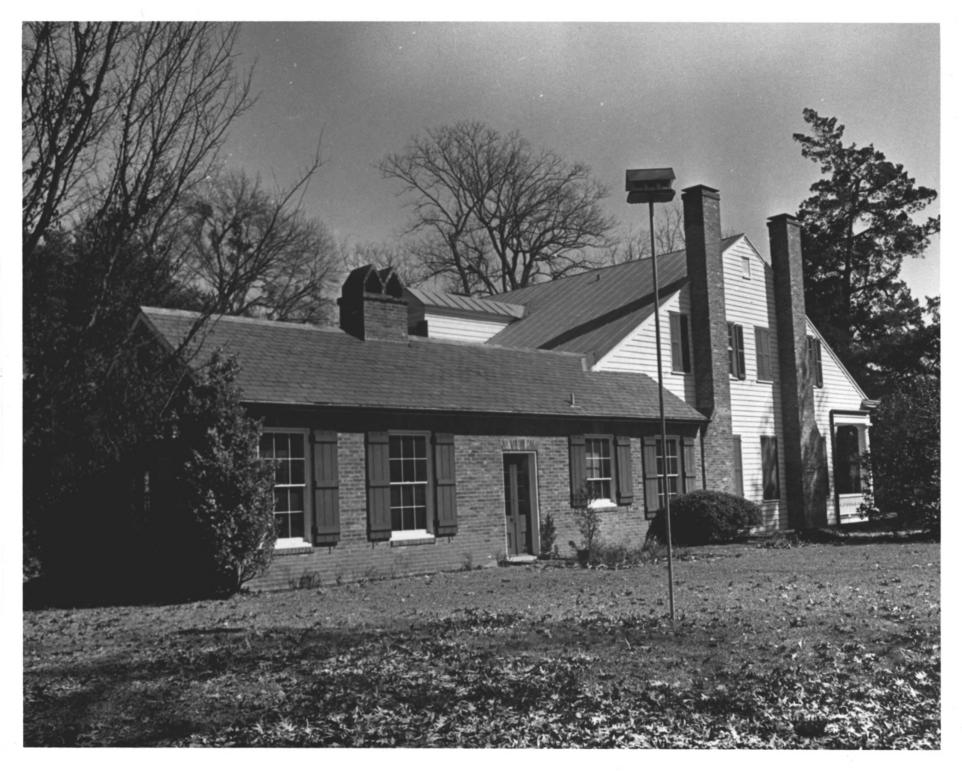

## MAY 1 1979

COTTAGE GARDENS Natchez, Adams County, Mississippi Danny Richardson 5 1979 February 16, 1979 307 Arlington Ave. - Natchez, MS 39120 Southwest elevation, showing brick kitchen and breakfast room; looking east. Photo 3 of 4