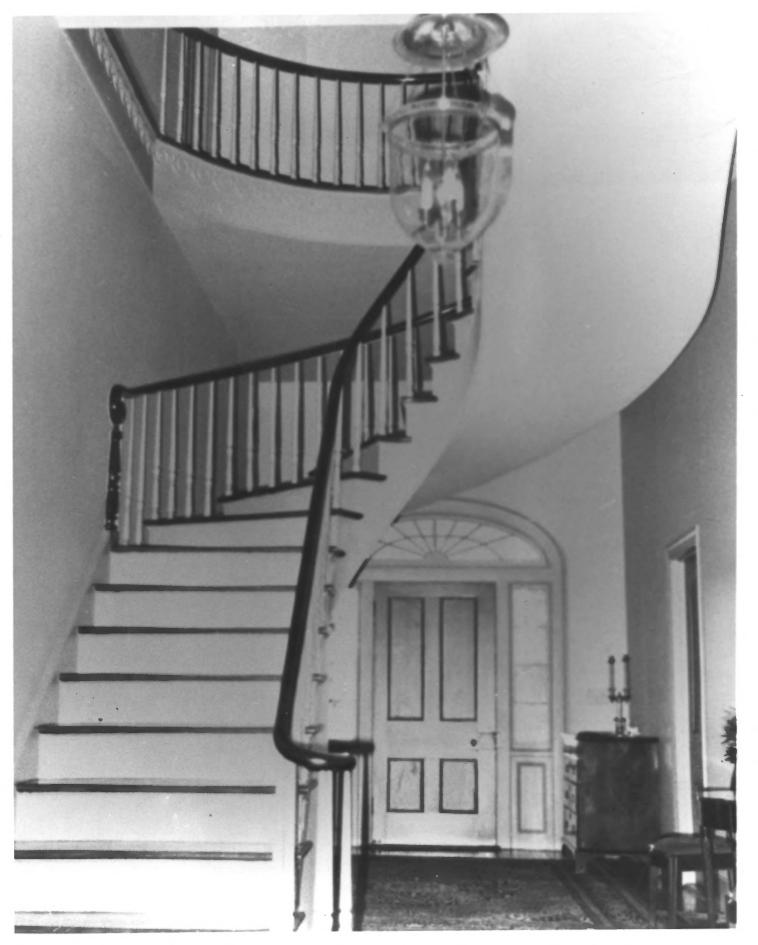

## MAY 1 1979

- COTTAGE GARDENS
- Natchez, Adams County, Mississippi Danny Richardson
- February 16, 1979
- 307 Arlington Ave. Natchez, MS 39120 Spiral staircase in front hall, looking southeast.

MAY 1 1979

JUL 5 1970

Photo 4 of 4