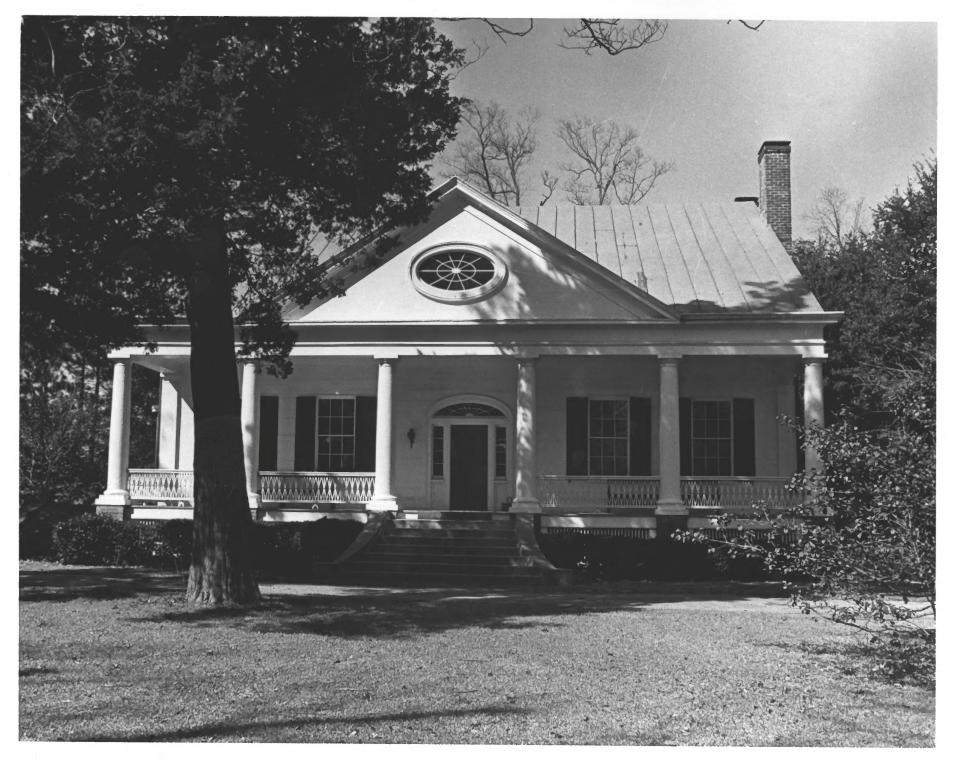

- COTTAGE GARDENS
- Natchez, Adams County, Mississippi Danny Richardson Jal.
- February 16, 1979
- 307 Arlington Ave. Natchez, MS 39120 Facade (southeast elevation), looking
- northwest.
- Photo 1 of 4