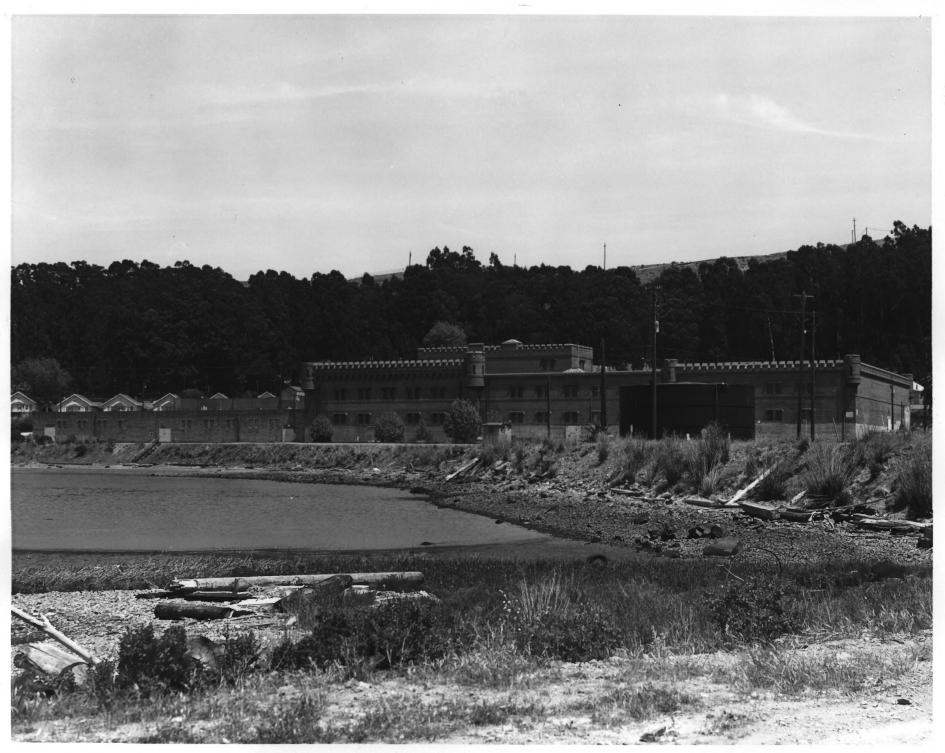

REQUIREMENTS PHOTO SHOWS WINERY WAREHOUSES, STEAM PLANT AND QUARTERS AREA, LOOKING NNE.

NATIONAL REGISTER OF HISTORIC PLACES PROPERTY MAP FORM NAME Historic WINEHAVEN and/or Common

POINT MOLATE NAVAL FUEL DEPOT