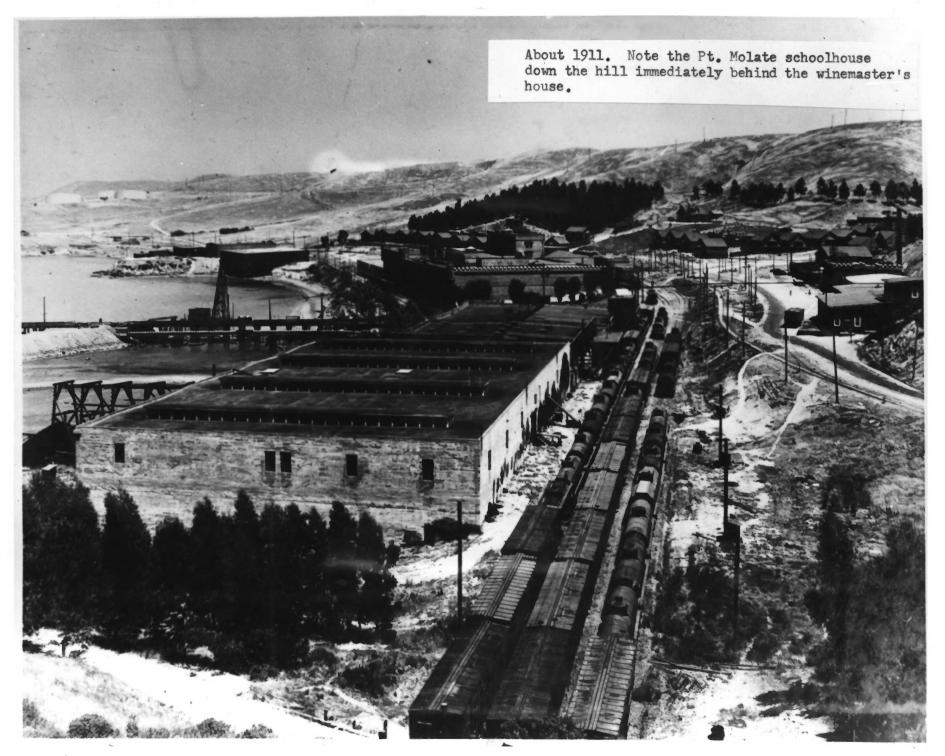

COUNTY CONTRA COSTA

**ENCLOSE WITH PHOTOGRAPH** 

STATE CALIFORNIA

PHOTO CREDIT Unknown. Probably California Wine Assoc-DATE OF PHOTO

1911 Obtained from Contra Costa Historian, Louis L. Stein, Jr., 360 Rugby St., Berkeley, CA 94707 94801

237 Bishop Ave., Richmond, California

**IDENTIFICATION** 

DESCRIBE VIEW, DIRECTION, ETC. IF DISTRICT, GIVE BUILDING NAME & STREET

PHOTO NO /2012 Winehaven buildings and workers' houses (eucalyptus growing) looking northeasterly along Point San Pablo peninsula.