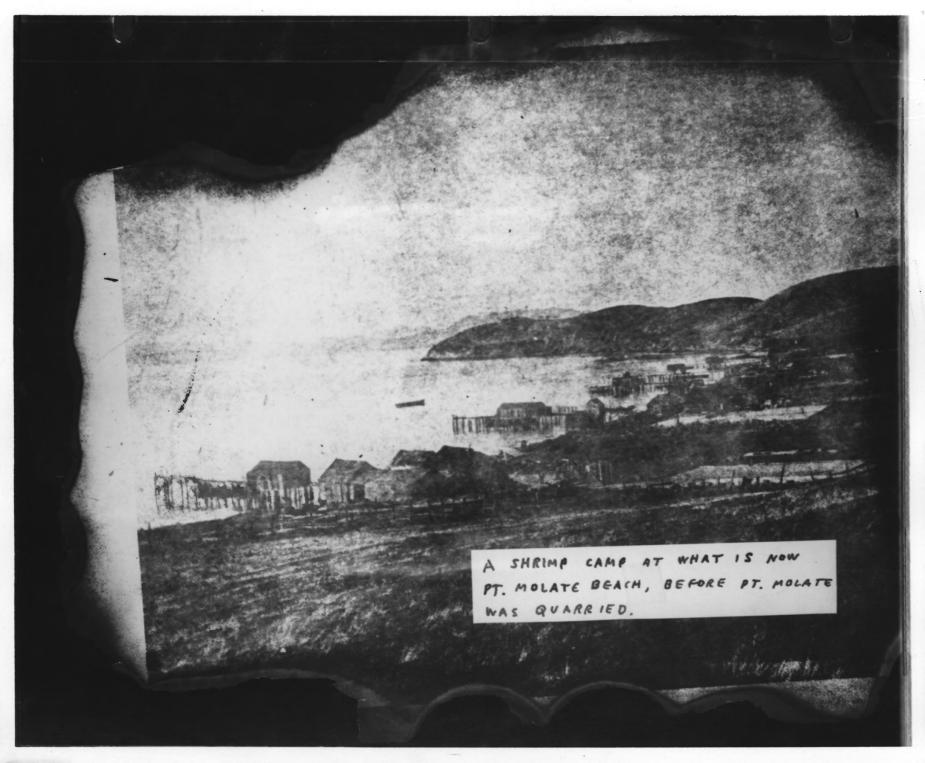

PHOTO CREDIT Unknown. Obtained (from partially DATE OF PHOTO 1900 - 1910 (?)

destroyed archives) from Administration Building, Pt. Molate Fuel Depot. Burned 1967 NEGATIVE FILED AT Winehaven Historical Study Committee, 237 Bishop Ave.,

Richmond. Calif. 94801 **IDENTIFICATION** 

Richmond

**PHOTO REFERENCE** 

STATE alifornia

DESCRIBE VIEW, DIRECTION, ETC. IF DISTRICT, GIVE BUILDING NAME & STREET View of Chinese Shrimp Camp on the eastern shore of the San Francisco Bay. PHOTO NO looking northwesterly. Point Molate Beach on the Point San Pablo peninsula. Winehaven in 1907. Wine buildings and winemaster's house are brand new.