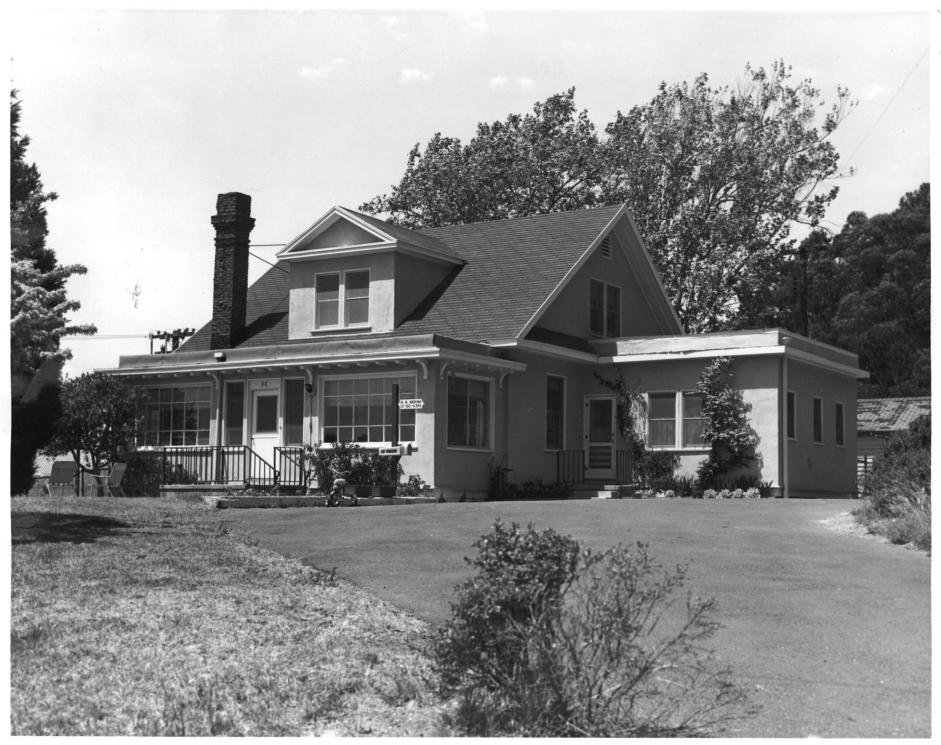

CONTRA COSTA

THE QUARTERS FOR THE DIRECTOR OF THE FUEL COMPLEX AT

CALIFORNIA

# /37 MAP REFERENCE Source NAVAL SUPPLY CENTER, OAKLAND, CALIFORNIA WINEMASTER'S HOUSE, LOOKING NNE. PRESENTLY THE HOUSE IS

POINT MOLATE.

RICHMOND

REQUIREMENTS

Form No. 10-301a (Pev. 10-7:4) UNITED STATES DEPARTMENT OF THE INTERIOR