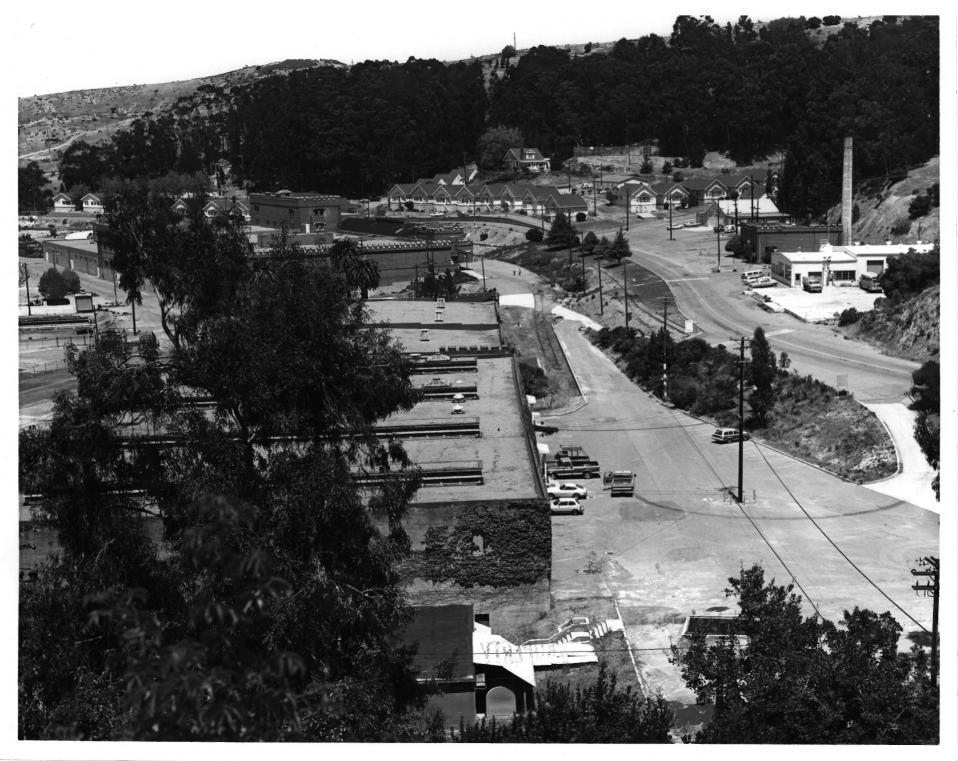

NATIONAL REGISTER OF HISTORIC PLACES PROPERTY MAP FORM NAME Historic WINEHAVEN and/or Common POINT MOLATE NAVAL FUEL DEPOT LOCATION State City, Town County CALIFORNIA CONTRA COSTA RICHMOND MAP REFERENCE Source NAVAL SUPPLY CENTER, OAKLAND, CALIFORNIA PHOTO SHOWS WINERY WAREHOUSES; BLDG 6, IN THE FOREGROUND, IS THE PRESENT SITE OF THE ADMINISTRATION OFFICES OF THE REQUIREMENTS FUEL DEPARTMENT. SEVERAL HOUSING UNITS ARE PRESENT IN THE BACKGROUND, PHOTO LOOKS NNE.