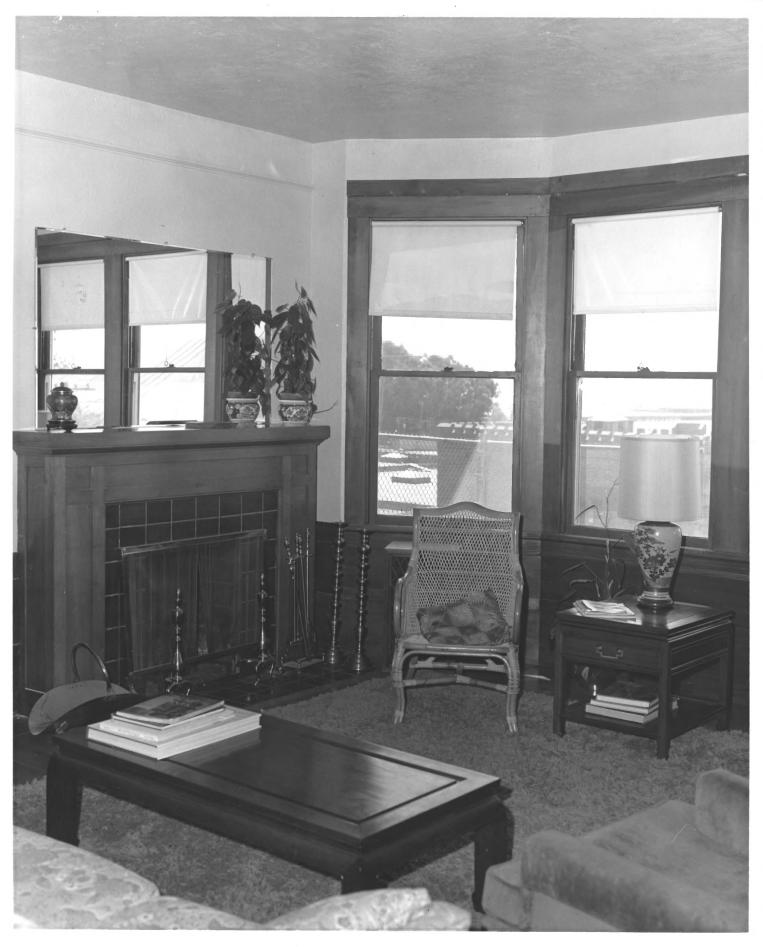

CONTRA COSTA

THE QUARTERS FOR THE DIRECTOR OF THE FUEL COMPLEX AT

CALIFORNIA

# /37 MAP REFERENCE Source NAVAL SUPPLY CENTER, OAKLAND, CALIFORNIA WINEMASTER'S HOUSE, LOOKING NNE. PRESENTLY THE HOUSE IS

POINT MOLATE.

RICHMOND

REQUIREMENTS

Form No. 10-301a (Pev. 10-7:4) UNITED STATES DEPARTMENT OF THE INTERIOR