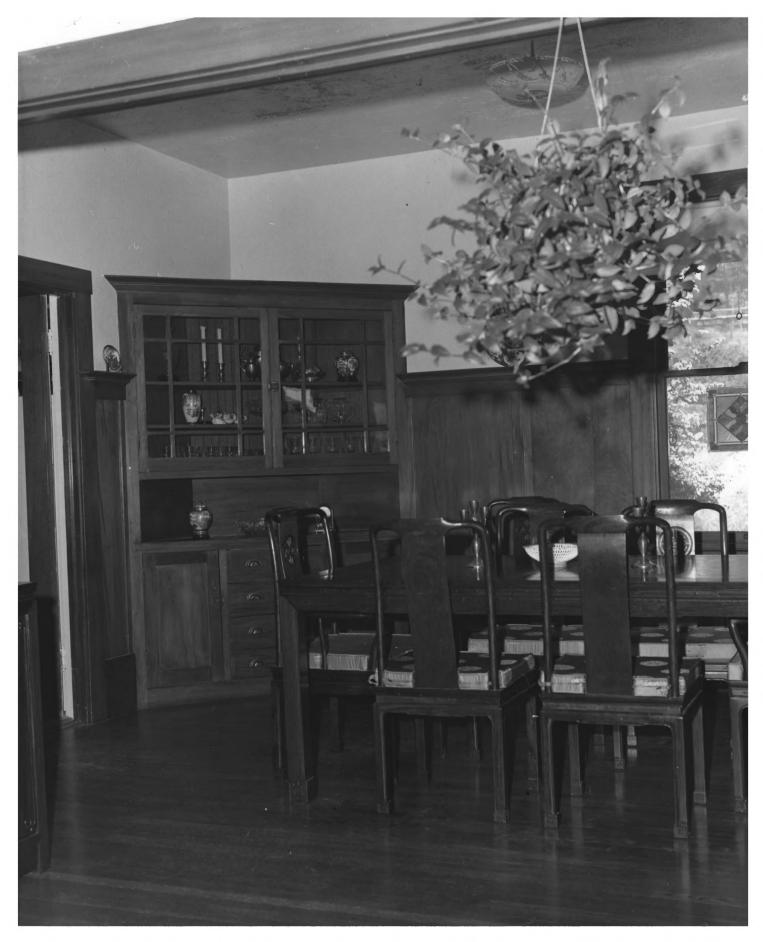

County

CONTRA COSTA

RICHMOND

LOCATION City, Town

Source

MAP REFERENCE

NAVAL SUPPLY CENTER, OAKLAND, CALIFORNIA

DINING ROOM OF WINEMASTER'S HOUSE; LOOKING W.

State

**CALIFORNIA** 

| Lawren | HISTORIC WINEHAVEN       |                                                                |            |
|--------|--------------------------|----------------------------------------------------------------|------------|
|        | and/or Common POINT MOLA | TE NAVAL FUEL DEPOT                                            |            |
| /27    | LOCATION<br>City, Town   | County                                                         | State      |
|        | RICHMOND                 | CONTRA COSTA                                                   | CALIFORNIA |
| /37    | MAP REFERENCE<br>Source  |                                                                |            |
|        | NAVAL SUPPLY CENTER,     | OAKLAND, CALIFORNIA                                            |            |
| 147    |                          | OAKLAND, CALIFORNIA  RIOR OF WINEMASTER'S HOUSE; LIVII  6 4 12 | G ROOM, BA |