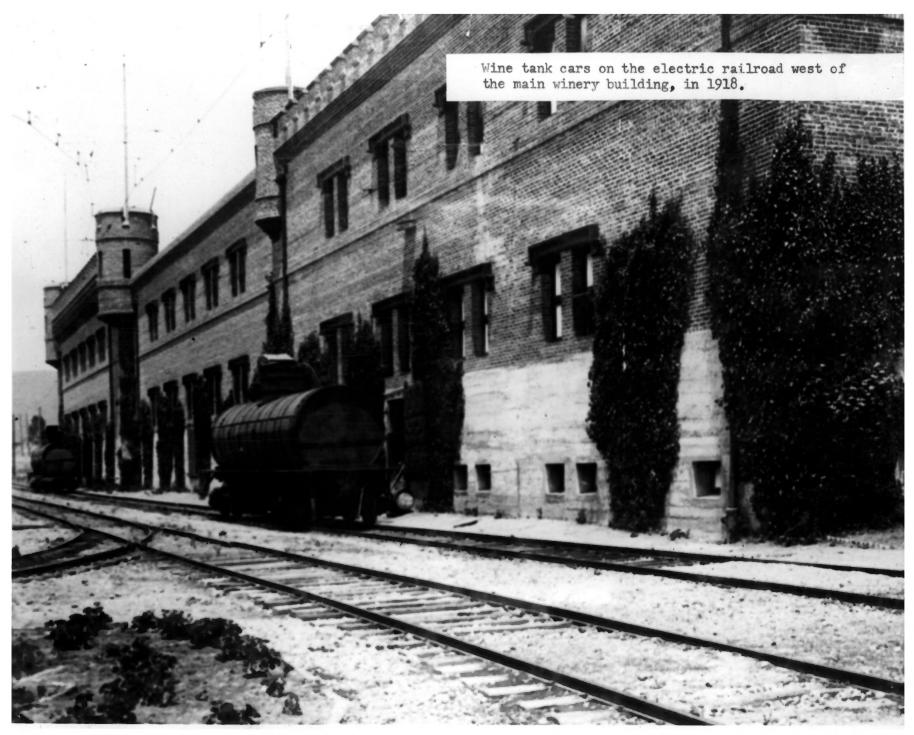

electric railroad.

**IDENTIFICATION** 

рното по 🔀

DESCRIBE VIEW, DIRECTION, ETC. IF DISTRICT, GIVE BUILDING NAME & STREET Main winery building, Winehaven. Wine tank cars on the tracks of the

UNITED STATES DEPARTMENT OF THE INTERIOR NATIONAL PARK SERVICE