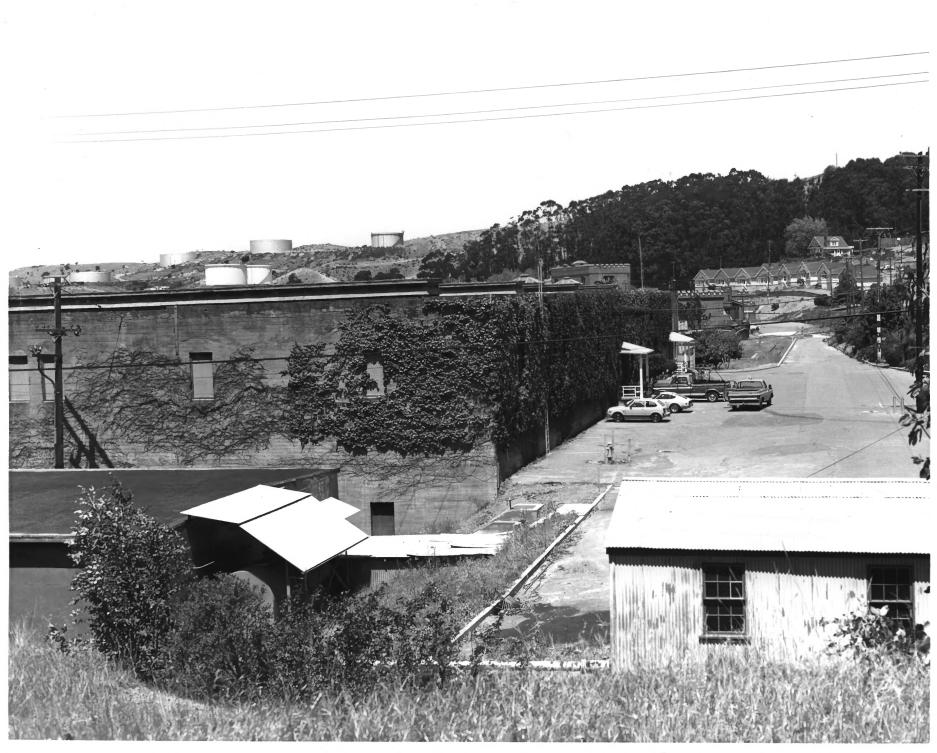

NATIONAL REGISTER OF HISTORIC PLACES PROPERTY MAP FORM NAME Historic WINEHAVEN and/or Common POINT MOLATE NAVAL FUEL DEPOT LOCATION City, Town County State **RICHMOND** CONTRA COSTA CALIFORNIA MAP REFERENCE Source NAVAL SUPPLY CENTER, OAKLAND, CALIFORNIA ADMINISTRATION BUILDING, FORMER WINERY WAREHOUSE. LOOKING WNW.

NATIONAL REGISTER OF HISTORIC PLACES PROPERTY MAP FORM NAME Historic WINEHAVEN and/or Common POINT MOLATE NAVAL FUEL DEPOT LOCATION State City, Town County CALIFORNIA CONTRA COSTA RICHMOND MAP REFERENCE Source NAVAL SUPPLY CENTER, OAKLAND, CALIFORNIA PHOTO SHOWS WINERY WAREHOUSES; BLDG 6, IN THE FOREGROUND, IS THE PRESENT SITE OF THE ADMINISTRATION OFFICES OF THE REQUIREMENTS FUEL DEPARTMENT. SEVERAL HOUSING UNITS ARE PRESENT IN THE BACKGROUND, PHOTO LOOKS NNE.