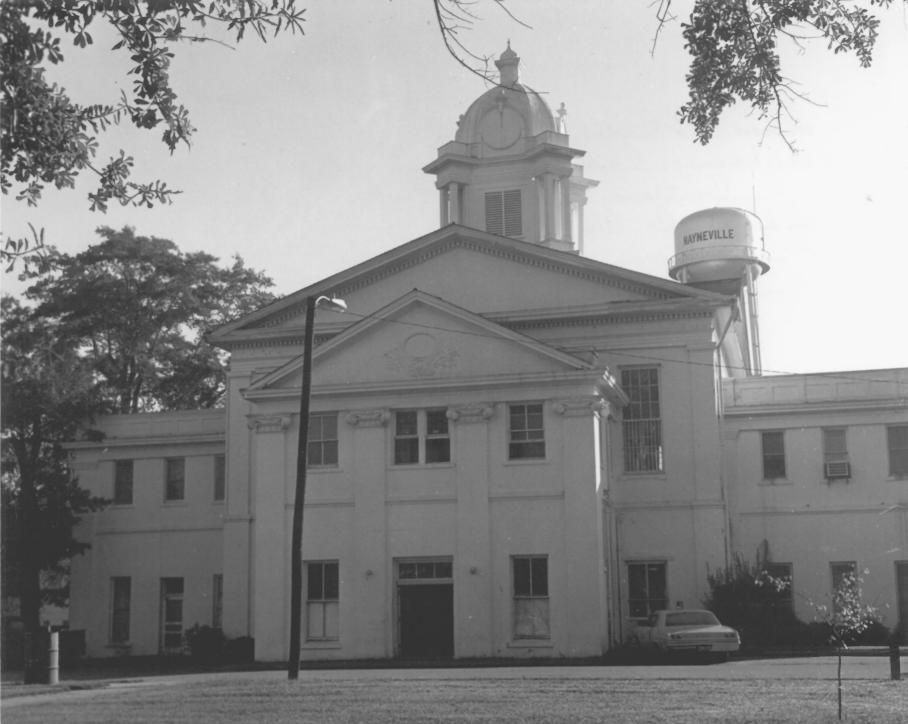

|    | UNITED STATES DEPARTMENT OF INTERIOR<br>NATIONAL PARK SERVI |                                      | STATE<br>ALABAMA     |            |  |  |  |  |
|----|-------------------------------------------------------------|--------------------------------------|----------------------|------------|--|--|--|--|
|    | NATIONAL REGIST                                             | NATIONAL REGISTER OF HISTORIC PLACES |                      |            |  |  |  |  |
|    | PROPERTY PHO                                                | FOR NPS USE ONLY                     |                      |            |  |  |  |  |
|    | (Type all entries - attach                                  | bh) ENTRY NUMBER                     |                      |            |  |  |  |  |
| 1. | NAME                                                        |                                      | · · · · · ·          | , ,,,,     |  |  |  |  |
|    | COMMON: Lowndes County                                      | Courthouse                           |                      |            |  |  |  |  |
|    | AND/OR HISTORIC:                                            |                                      |                      |            |  |  |  |  |
| 2. | LOCATION                                                    |                                      |                      |            |  |  |  |  |
|    | STREET AND NUMBER:<br>Washington Street                     |                                      |                      |            |  |  |  |  |
|    | CITY OR TOWN:<br>Hayneville                                 |                                      |                      |            |  |  |  |  |
|    | STATE:<br>Alabama                                           | CODE COUN                            | TY:<br>owndes        | сор<br>085 |  |  |  |  |
| 3. | PHOTO REFERENCE                                             |                                      |                      |            |  |  |  |  |
|    | PHOTO CREDIT: W. Warner Flo                                 | oyd                                  |                      | 4          |  |  |  |  |
|    | DATE OF PHOTO: October, 1970                                |                                      |                      |            |  |  |  |  |
|    | NEGATIVE FILED AT:<br>Alabama Hist                          | orical Commission                    | RECEIVED             |            |  |  |  |  |
| 4. | IDENTIFICATION /971 01                                      |                                      |                      |            |  |  |  |  |
|    | DESCRIBE VIEW, DIRECTION, ETC.                              |                                      |                      |            |  |  |  |  |
| 0  | Front view of courth                                        | ouse which faces west.               | NATIONAL<br>REGISTER |            |  |  |  |  |
|    |                                                             |                                      | 61 181 14            |            |  |  |  |  |