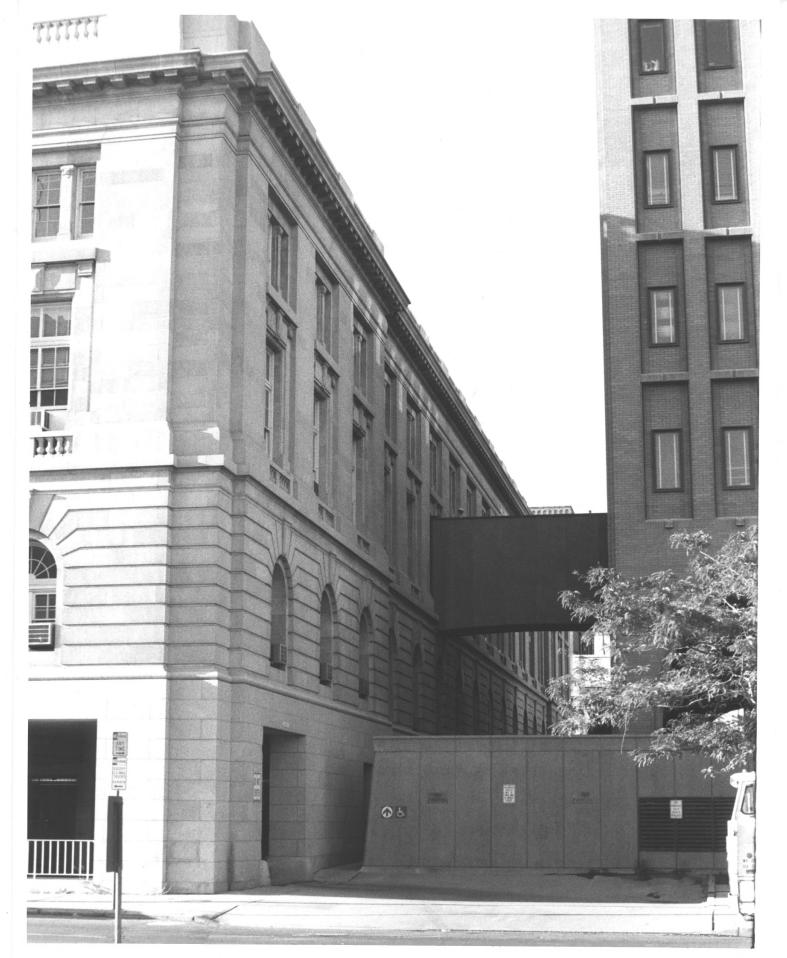

U.S. Post Office, Spokane, Washington Photographer: Kristine Bak Date of Photgraph: 8/80 Location of Negative: GSA Center, Auburn, WA Rear Facade looking SE from Main.

Photograph #3 of 4

U.S. Post Office, Spokane, Washington Photographer: Kristine Bak Date of Photograph: 8/80 Location of Negative: GSA Center, Auburn, WA West Facade looking SE from Main Photograph #4 of 4