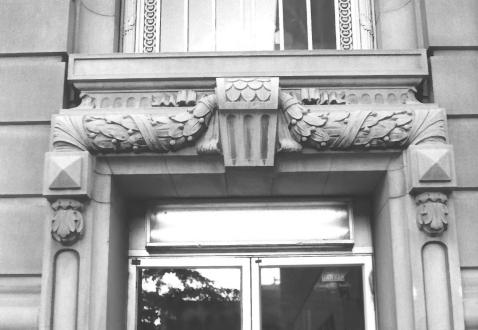

Detail of Central Entrance on Riverside.

Photograph #1 of 15

U.S. Post Office, Spokane, Washington

Photographer: Kristine Bak

Date of Photograph: 8/80

Photograph #2 of 15

Location of Negative: GSA Center, Auburn, WA Head Detail of SE Entrance on Riverside.