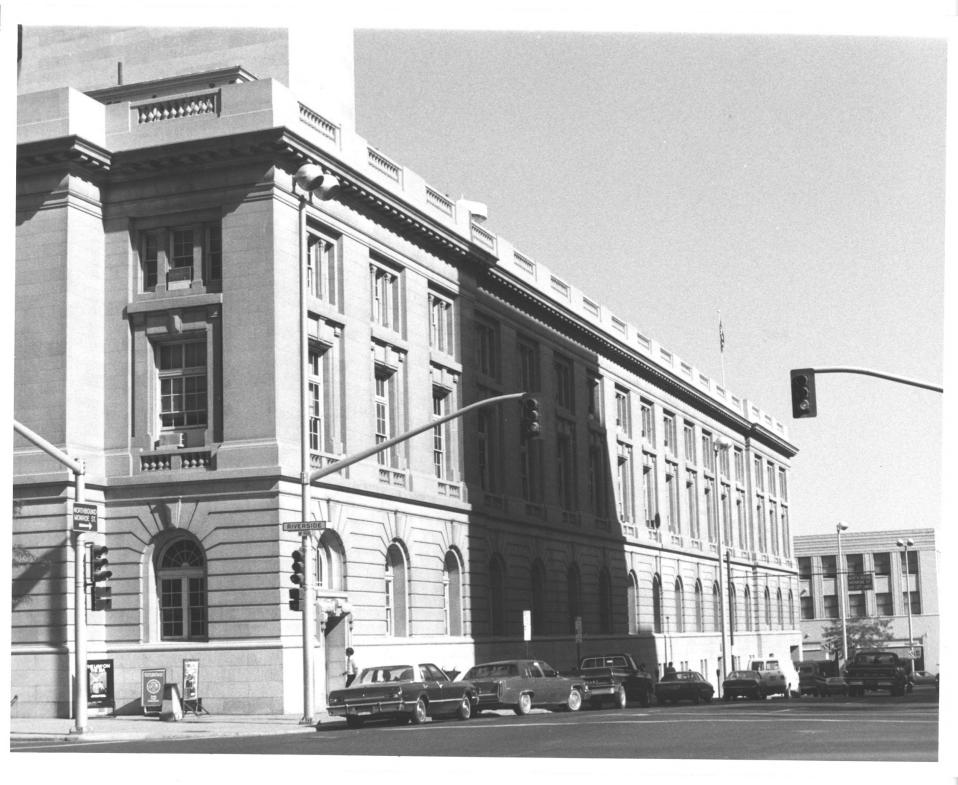

U.S. Post Office, Spokane, Washington Photographer: Kristine Bak Date of Photograph: 8/80 Location of Negative: GSA Center, Auburn, WA East Facade looking NW from Lincoln and Riverside. Photograph #2 of 4