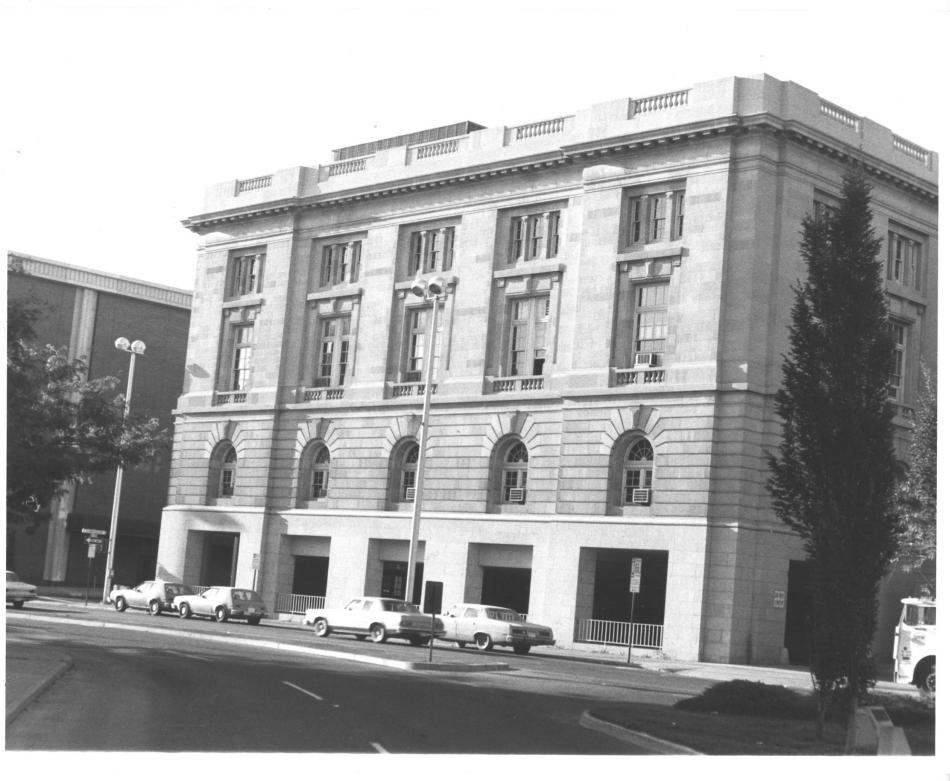

U.S. Post Office, Spokane, Washington Photographer: Kristine Bak Date of Photgraph: 8/80 Location of Negative: GSA Center, Auburn, WA Rear Facade looking SE from Main.

Photograph #3 of 4

U.S. Post Office, Spokane, Washington Photographer: Kristine Bak Date of Photograph: 8/80 Location of Negative: GSA Center, Auburn, WA West Facade looking SE from Main Photograph #4 of 4