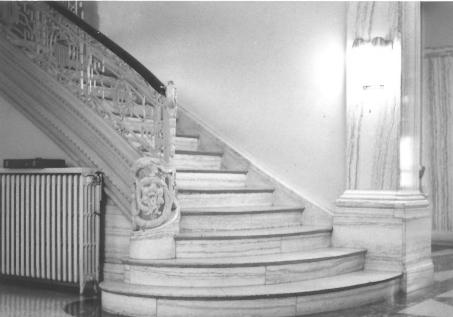

Photographer: Kristine Bak Date of Photograph: 8/80

Location of Negative: GSA Center, Auburn, WA

First Floor East Lobby Plaster Capital.

Photograph #6 of 15

U.S. Post Office, Spokane, Washington
Photographer: Kristine Bak
Date of Photograph: 8/80
Location of Negative: GSA Center, Auburn, WA
Main Stairway First Floor East Lobby
Photograph #8 of 15