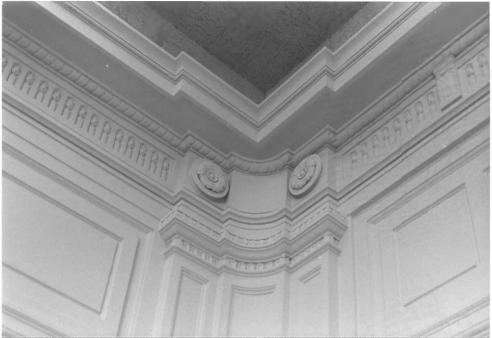

U.S. Post Office, Spokane, Washington Photographer: Kristine Bak

Photograph #15 of 15

Date of Photograph: 8/80 Location of Negative: GSA Center, Auburn, WA Plaster Cornice SE Corner third floor Courtroom.