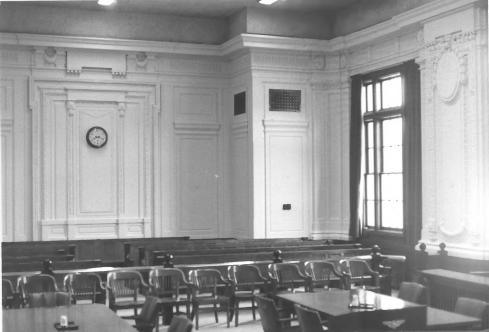

U.S. Post Office, Spokane, Washington Photographer: Kristine Bak Date of Photograph: 8/80 Location of Negative: GSA Center, Auburn, WA Third floor Courtroom looking NW. Photograph #13 of 15

U.S. Post Office, Spokane, Washington Photographer: Kristine Bak Date of Photograph: 8/80 Location of Negative: GSA Center, Auburn, WA Third floor Courtroom looking SW Photograph #14 of 15