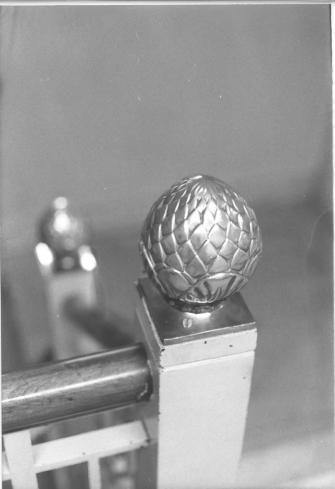

U.S. Post Office, Spokane, Washington Photographer: Kristine Bak Date of Photograph: 8/80 Location of Negative: GSA Center, Auburn, WA

Brass Finial NE Stairway.

Photograph #9 of 15

U.S. Post Office, Spokane, Washington Photographer: Kristine Bak Date of Photograph: 8/80 Location of Negative: GSA Center, Auburn, WA Marble Balustrade along Courtroom Vestibule looking NE third floor. Photograph #11 of 15