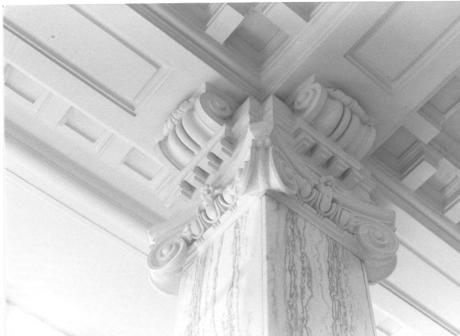

Photographer: Kristine Bak Date of Photograph: 8/80

Location of Negative: GSA Center, Auburn, WA

First Floor East Lobby Plaster Capital.

Photograph #6 of 15

U.S. Post Office, Spokane, Washington
Photographer: Kristine Bak
Date of Photograph: 8/80
Location of Negative: GSA Center, Auburn, WA
Main Stairway First Floor East Lobby
Photograph #8 of 15