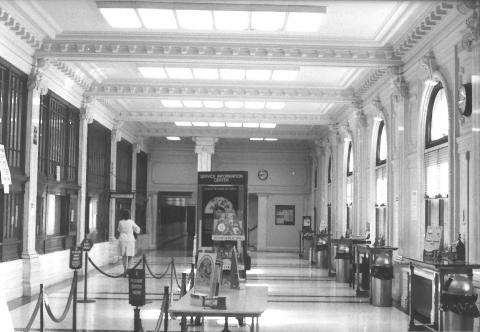

U.S. Post Office, Spokane, Washington Photographer: Kristine Bak Date of Photograph: 8/80 Location of Negative: GSA Center, Auburn, WA East Lobby looking North. Photograph #4 of 15

U.S. Post Office, Spokane, Washington Photographer: Kristine Bak Date of Photograph: 8/80 Location of Negative: GSA Center, Auburn, WA