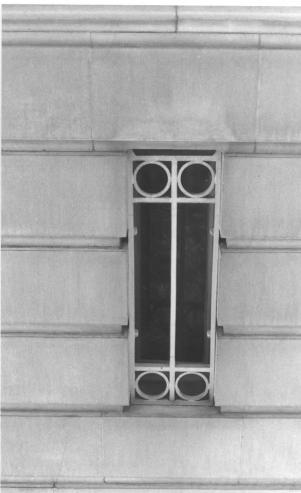

U.S. Post Office, Spokane, Washington Photographer: Kristine Bak Date of Photograph: 8/80 Location of Photograph: GSA Center, Auburn, WA First Floor Toilet Room Window East of Main

Entrance.

Photograph #3 of 15