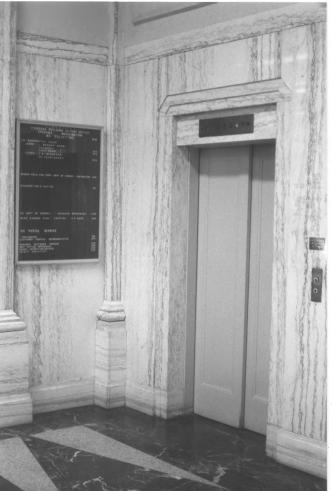

U.S. Post Office, Spokane, Washington Photographer: Kristine Bak Date of Photograph: 8/80

Location of Negative: GSA Center, Auburn, WA

Elevator Lobby looking NE.

Photograph #7 of 15

U.S. Post Office, Spokane, Washington
Photographer: Kristine Bak
Date of Photograph: 8/80
Location of Negative: GSA Center, Auburn, WA
Courtroom Vestibule looking West third floor
Photograph #10 of 15