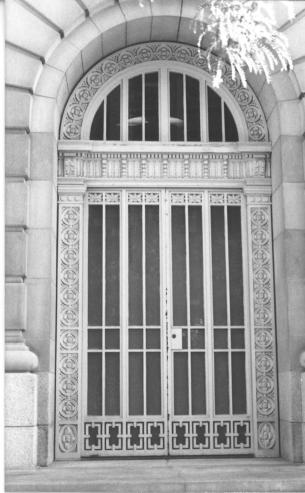

Detail of Central Entrance on Riverside.

Photograph #1 of 15

U.S. Post Office, Spokane, Washington

Photographer: Kristine Bak

Date of Photograph: 8/80

Photograph #2 of 15

Location of Negative: GSA Center, Auburn, WA Head Detail of SE Entrance on Riverside.