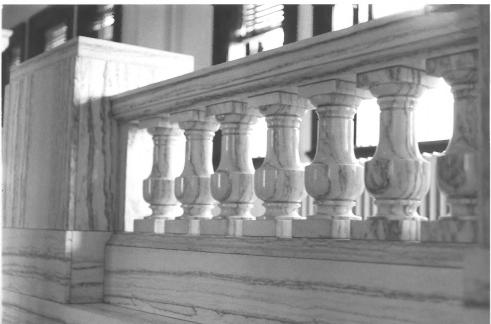

U.S. Post Office, Spokane, Washington Photographer: Kristine Bak Date of Photograph: 8/80 Location of Negative: GSA Center, Auburn, WA

Brass Finial NE Stairway.

Photograph #9 of 15

U.S. Post Office, Spokane, Washington Photographer: Kristine Bak Date of Photograph: 8/80 Location of Negative: GSA Center, Auburn, WA Marble Balustrade along Courtroom Vestibule looking NE third floor. Photograph #11 of 15