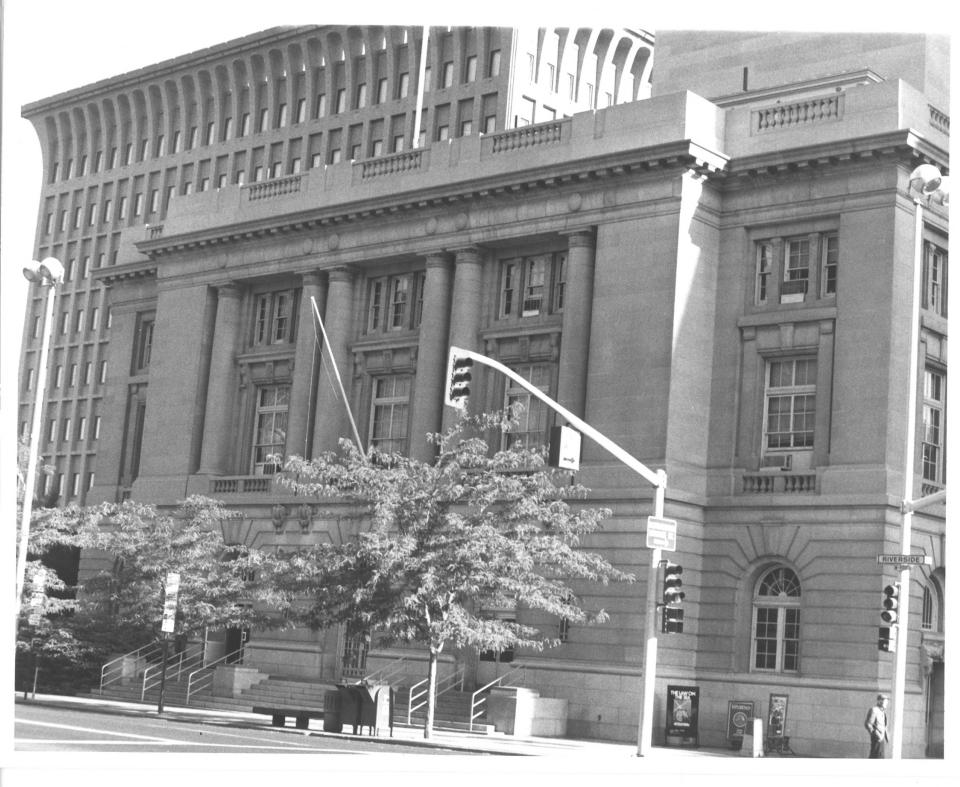

U.S. Post Office, Spokane, Washington Photographer: Kristine Bak Date of Photograph: 8/80 Location of Negative: GSA Center, Auburn, WA Front Facade looking NW from Lincoln and Riverside. Photograph #1 of 4