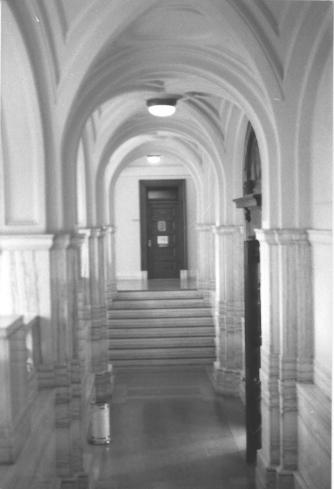

U.S. Post Office, Spokane, Washington Photographer: Kristine Bak Date of Photograph: 8/80

Location of Negative: GSA Center, Auburn, WA

Elevator Lobby looking NE.

Photograph #7 of 15

U.S. Post Office, Spokane, Washington
Photographer: Kristine Bak
Date of Photograph: 8/80
Location of Negative: GSA Center, Auburn, WA
Courtroom Vestibule looking West third floor
Photograph #10 of 15