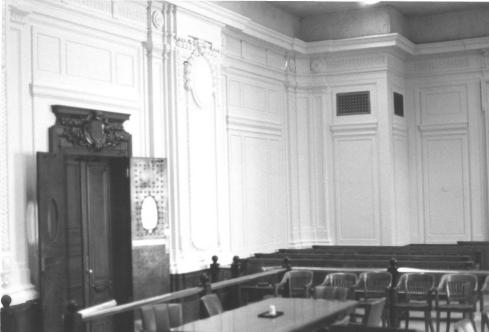

U.S. Post Office, Spokane, Washington Photographer: Kristine Bak Date of Photograph: 8/80 Location of Negative: GSA Center, Auburn, WA Third floor Courtroom looking NW. Photograph #13 of 15

U.S. Post Office, Spokane, Washington Photographer: Kristine Bak Date of Photograph: 8/80 Location of Negative: GSA Center, Auburn, WA Third floor Courtroom looking SW Photograph #14 of 15