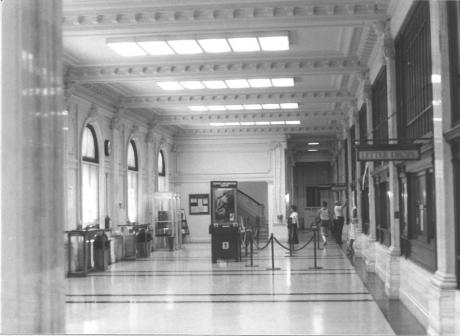

U.S. Post Office, Spokane, Washington Photographer: Kristine Bak Date of Photograph: 8/80 Location of Negative: GSA Center, Auburn, WA East Lobby looking North. Photograph #4 of 15

U.S. Post Office, Spokane, Washington Photographer: Kristine Bak Date of Photograph: 8/80 Location of Negative: GSA Center, Auburn, WA

U.S. Post Office, Spokane, Washington Photographer: Kristine Bak Date of Photograph: 8/80 Location of Negative: GSA Center, Auburn, WA East Lobby looking South Photograph #5 of 15

U.S. Post Office, Spokane, Washington