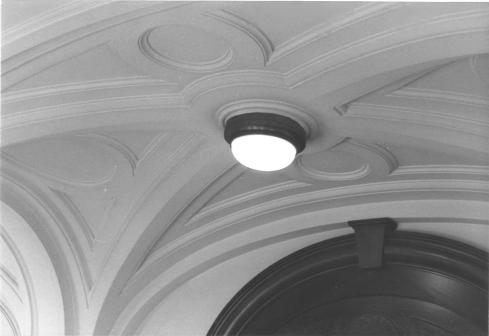

U.S. Post Office, Spokane, Washington Photogrpaher: Kristine Bak Date of Photograph: 8/80 Location of Negative: GSA Center, Auburn, WA Original light fixture third floor Courtroom Vestibule.

Photograph #12 of 15