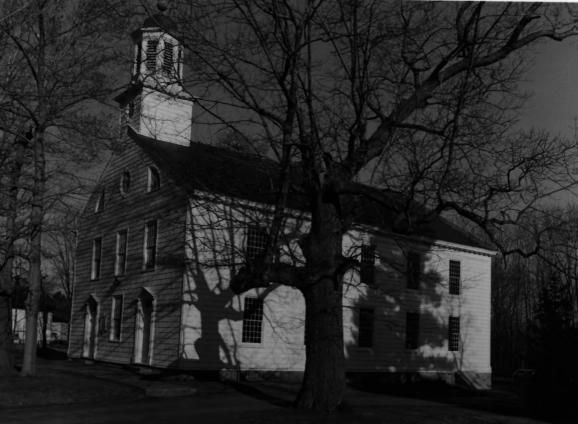

## View from North

#4 of*8* 

Blawenburg Reformed Church 424 Route 518, Blawenburg Montgomery Township Somerset County, N.J. 08504

Taken - January 1985

Detail - Shows evidence of 1860 Addition in eave - East Facade