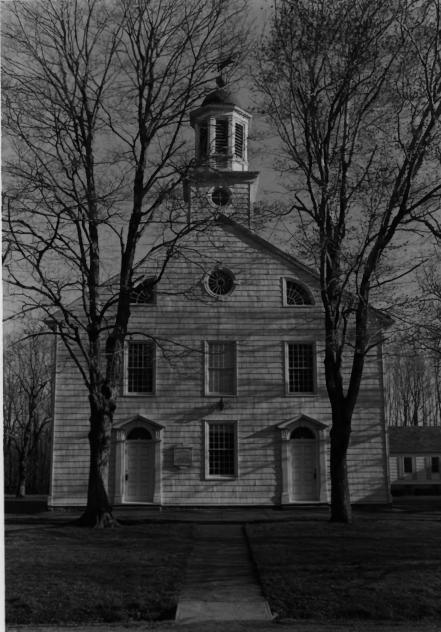

#### Front View

Blawenburg Reformed Church 424 Route 518, Blawenburg, Montgomery Township, Somerset County, New Jersey

#1 of 8

CLEM FIORI Fhotographer Blawcalcure, M. J. 08504 (609) 486-1121

Taken - January 1985