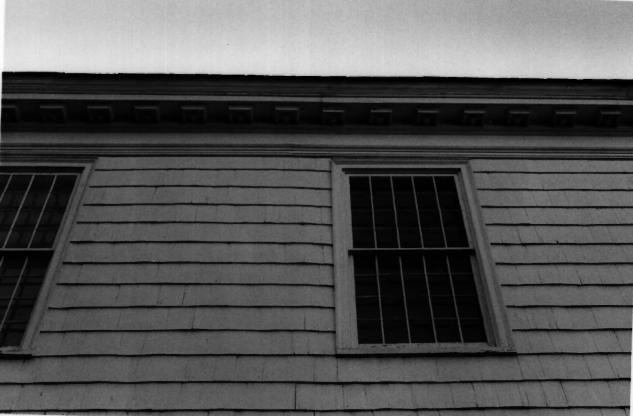

## View from North

#4 of*8* 

Blawenburg Reformed Church 424 Route 518, Blawenburg Montgomery Township Somerset County, N.J. 08504

Taken - January 1985

Detail - Shows evidence of 1860 Addition in eave - East Facade