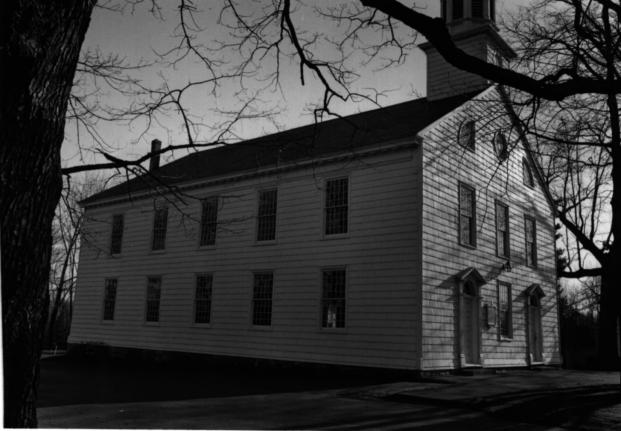

View from West

Blawenburg Reformed Church 424 Rt. 518, Blawenburg Montgomery Township Somerset County, N.J. 08504 #2 of 8

#3 of 8

Taken - January 1985

View from East

Blawenburg Reformed Church 424 Rt. 518, Blawenburg Montgomery Township Somerset County, N. J. 08504