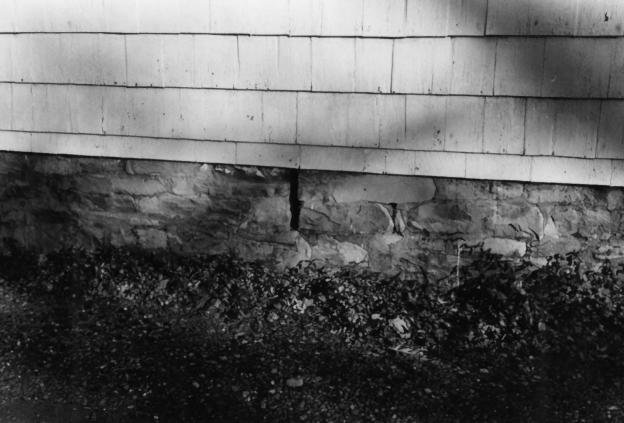

#5 of 8

Blawenburg Reformed Church 424 Route 518, Blawenburg Montgomery Township Somerset County, N. J. 08504

Taken - January 1985

Detail - Local Stone Foundation with Vent - East Facade #6 of 8

Blawenburg Reformed Church 424 Route 518, Blawenburg Montgomery Township Somerset County, N.J. 08504