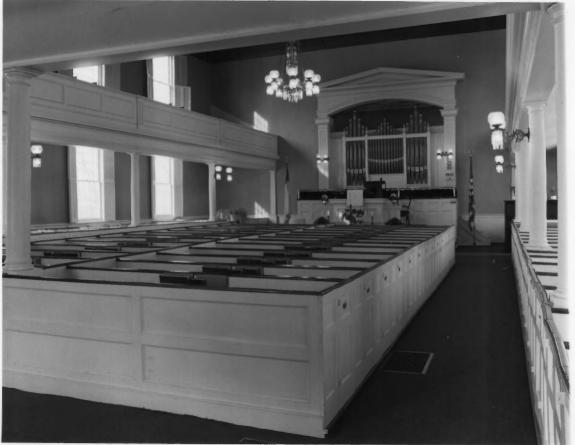

#### Ground floor view

Blawenburg Reformed Church 424 Route 518, Blawenburg, Montgomery Township Somerset County, New Jersey

CLEM FIORI
Photographer

Dex 101
Blawenburg, N. J. 08504
(609) 4 3-1121

B-1-21-82-3