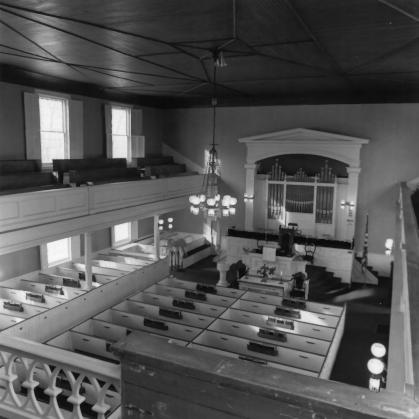

# Overview from balcony

Blawenburg Reformed Church 424 Route 518, Blawenburg, Montgomery Township, Somerset County, New Jersey

> CLEM FIORI Photographer

Blowening, H. J. 03504 (000) 400-2121

B-1-21-82.2