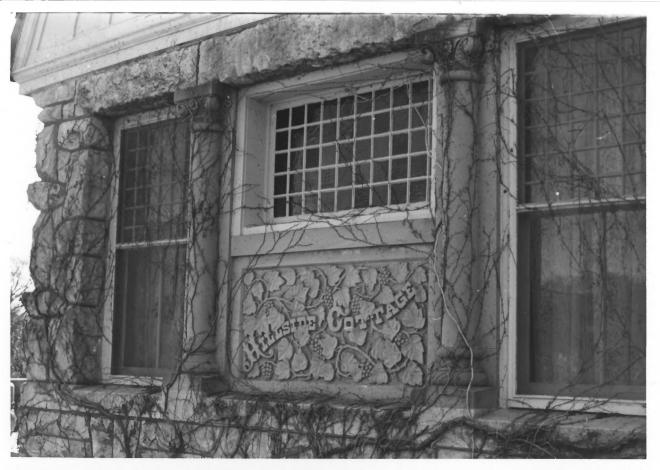

Hillside Cottage Wichita, Kansas Richard Pankratz Mar. 25, 1975 Kansas State Historical Society View of the west facade (rear) from the southwest. NOV 2 1 1976 AUG 1 1 1976

Wichita, Kansas Richard Pankratz Mar. 25, 1975 Kansas State Historical Society View of name plaque on north facade from northwest. AUG 1 1 1976 NOV 2 1 1976