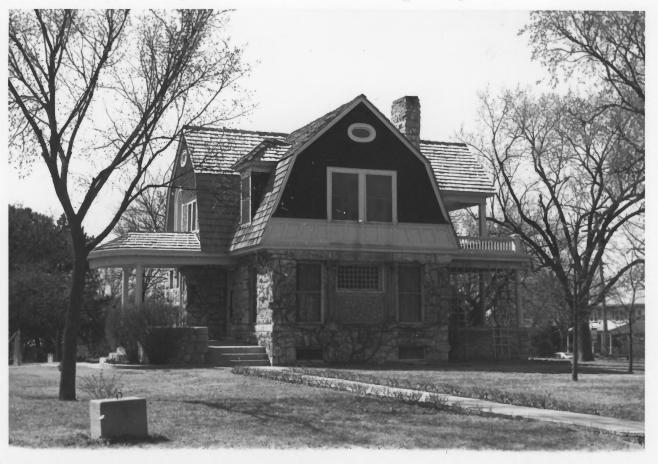

Hillside Cottage Wichita, Kansas Richard Pankratz Mar. 25, 1975 Kansas State Historical Society View of east and south facades from the east southeast.

Hillside Cottage Wichita, Kansas Richard Pankratz Mar. 25, 1975 Kansas State Historical Society View of north and east facades from the north northeast. NOV 2 1 1976 AUG 1 1 1976 -