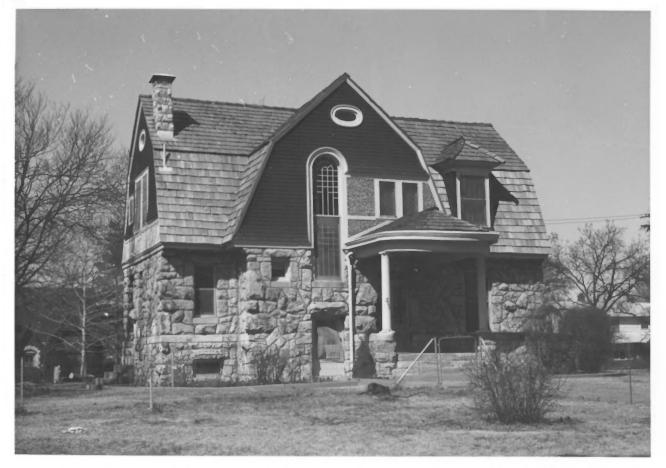

Hillside Cottage Wichita, Kansas Richard Pankratz Mar. 25, 1975 Kansas State Historical Society View of east and south facades from the east southeast.

Hillside Cottage Wichita, Kansas Richard Pankratz Mar. 25, 1975 Kansas State Historical Society View of north and east facades from the north northeast. NOV 2 1 1976 AUG 1 1 1976 -