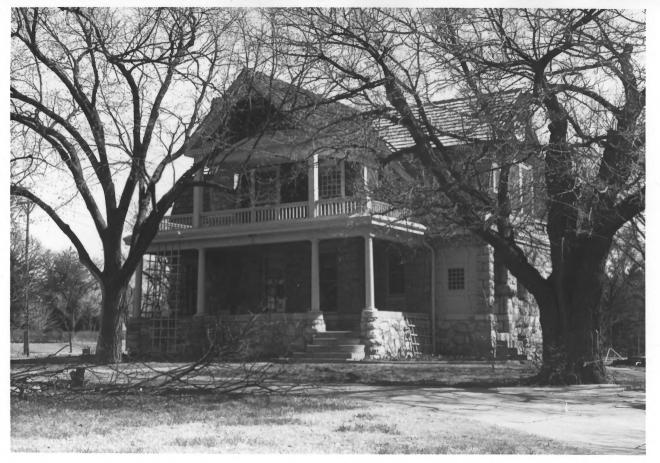

Hillside Cottage Wichita, Kansas Richard Pankratz Mar. 25, 1975 Kansas State Historical Society View of the west facade (rear) from the southwest. NOV 2 1 1976 AUG 1 1 1976

Wichita, Kansas Richard Pankratz Mar. 25, 1975 Kansas State Historical Society View of name plaque on north facade from northwest. AUG 1 1 1976 NOV 2 1 1976