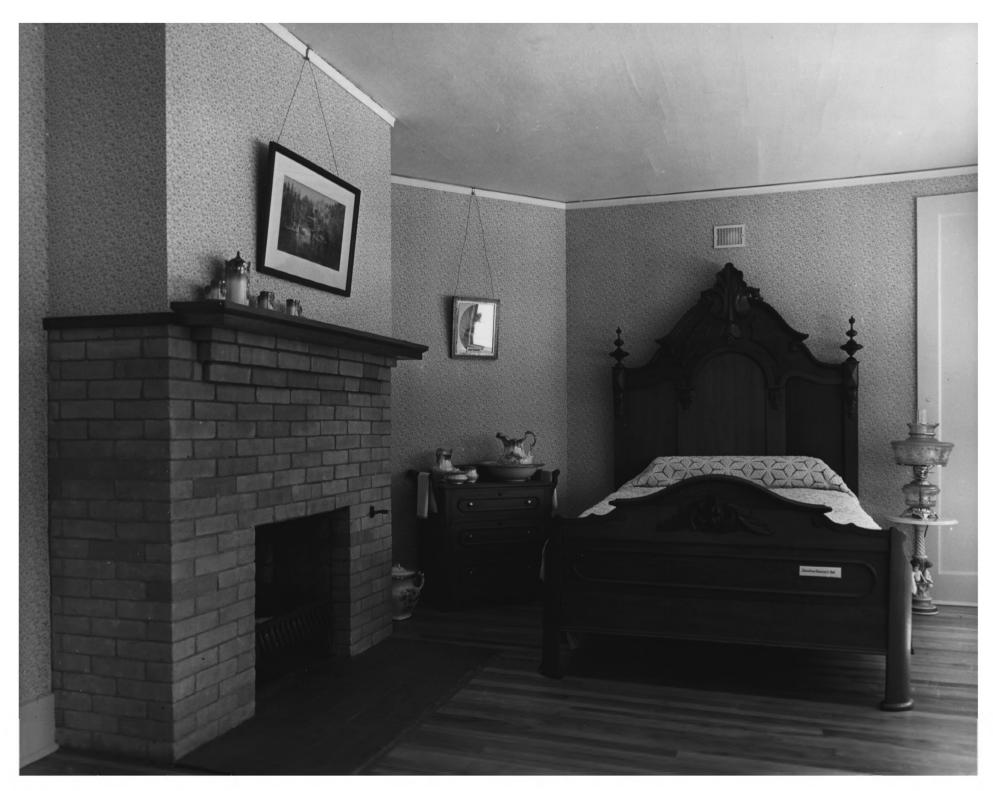

Decord stores stairs cend brall shawing intrances to three of the Gebrooms.

BOWMAN HOUSE, 714 Broadway, Wisconsin Dells, Columbia Co., WI. Photo by H.H. Bennett Studio, March, 1985. Neg. at Studio. Master bedroom, #7 of 7

Bowman Same Master Bodroom

NO REPRODUCTION OF THIS PRINT ALLOWED WITHOUT WRITTEN PERMISSION OF H. H. BENNETT STUDIO