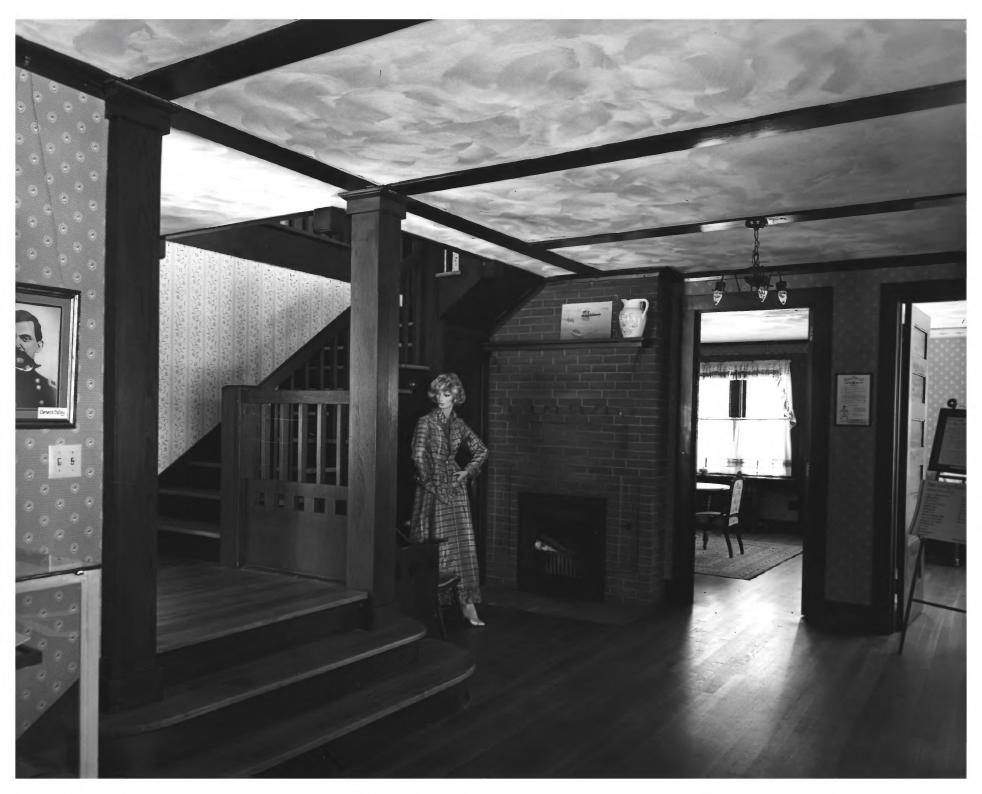

BOWMAN HOUSE, 714 Broadway, Wisconsin Dells, Columbia Co., WI. Photo by H.H. Bennett Studio, March, 1985. Neg. at Studio. Interior Hall & stairs, #5 of 7

Front entragee ball

BOWMAN HOUSE, 714 Broadway, Wisconsin Dells, Columbia Co., WI. Photo by H.H. Bennett Studio, March, 1985. Neg. at Studio. Upstairs hall, #6 of 7