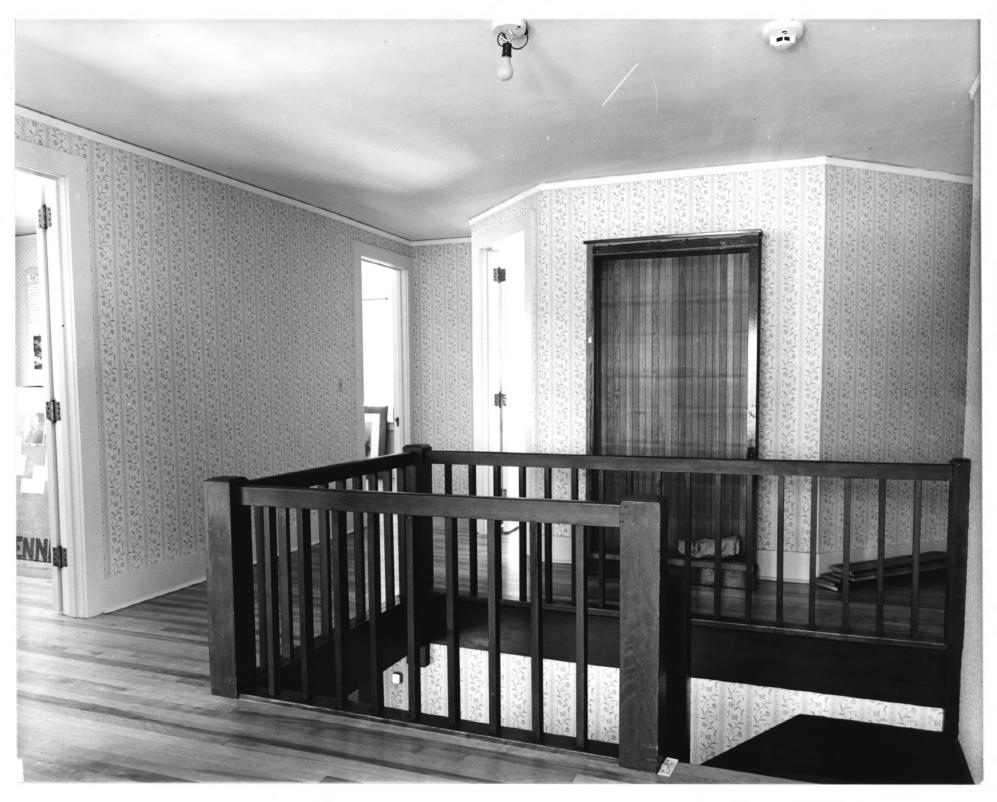

BOWMAN HOUSE, 714 Broadway, Wisconsin Dells, Columbia Co., WI. Photo by H.H. Bennett Studio, March, 1985. Neg. at Studio. Interior Hall & stairs, #5 of 7

Front entragee ball

BOWMAN HOUSE, 714 Broadway, Wisconsin Dells, Columbia Co., WI. Photo by H.H. Bennett Studio, March, 1985. Neg. at Studio. Upstairs hall, #6 of 7

Decord stores stairs cend brall shawing intrances to three of the Gebrooms.

BOWMAN HOUSE, 714 Broadway, Wisconsin Dells, Columbia Co., WI. Photo by H.H. Bennett Studio, March, 1985. Neg. at Studio. Master bedroom, #7 of 7