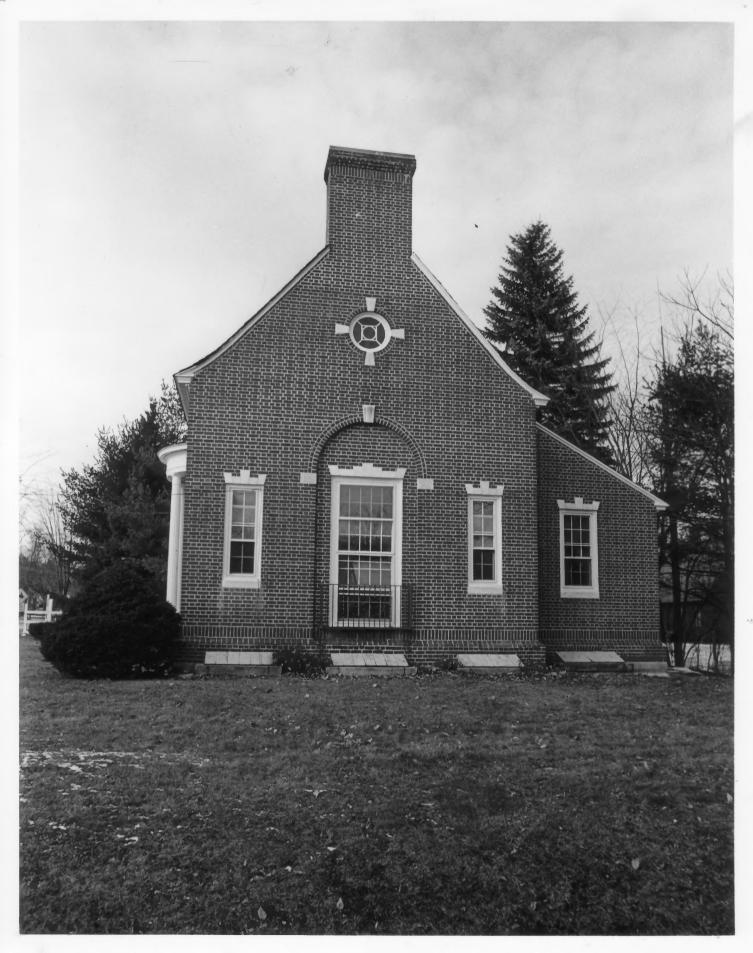

Photographer:

photographer

Description:

Side (southeast) elevation.

MAY 28 1981

Photo Date: Photographer facing N NE E SE S SW W NW

Dec. 1980

**Photo Number** 

of

APR 2 9 1981

**Historic Name:** 

Common Name:

Boscawen Public Library

NR District:

Address:

King Street