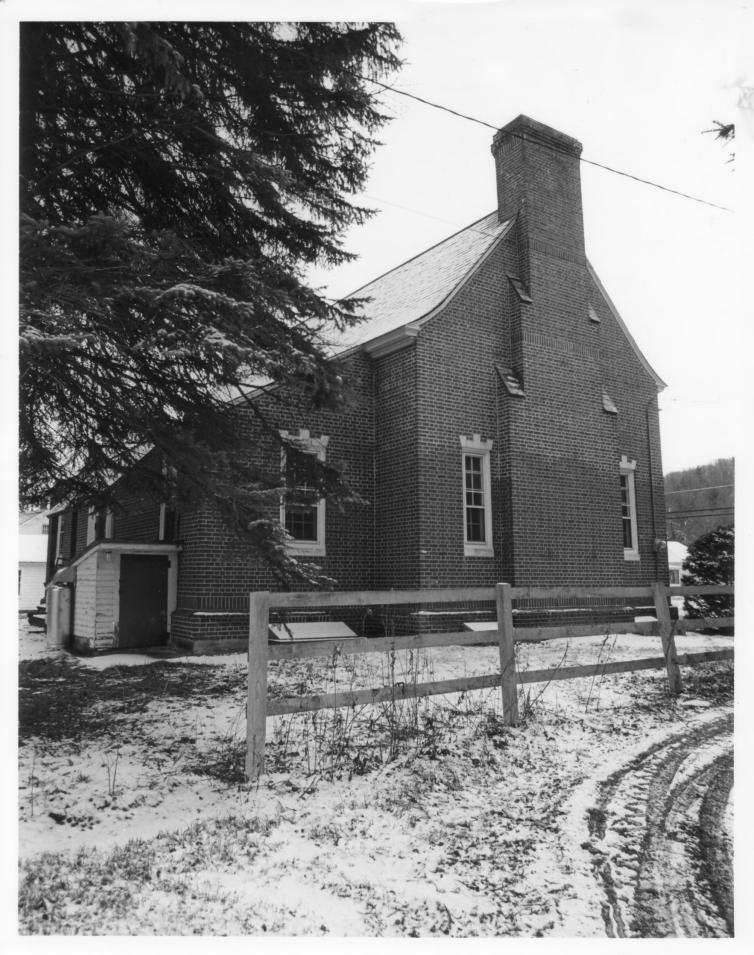

Rear (northeast) elevation and side (northwest) elevation. MAY 28 1981

Photographer facing N NE E SE S SW W NW

Photo Date: Dec. 1980

**Photo Number** 

Historic Name:

Common Name:

Boscawen Public Library

NR District:

Address:

King Street

City/Town/State: Photographer:

Boscawen, New Hampshire, Merrimack Co.
Adele Sanborn

APR 2 9 1001

Negative with:

photographer

Description: