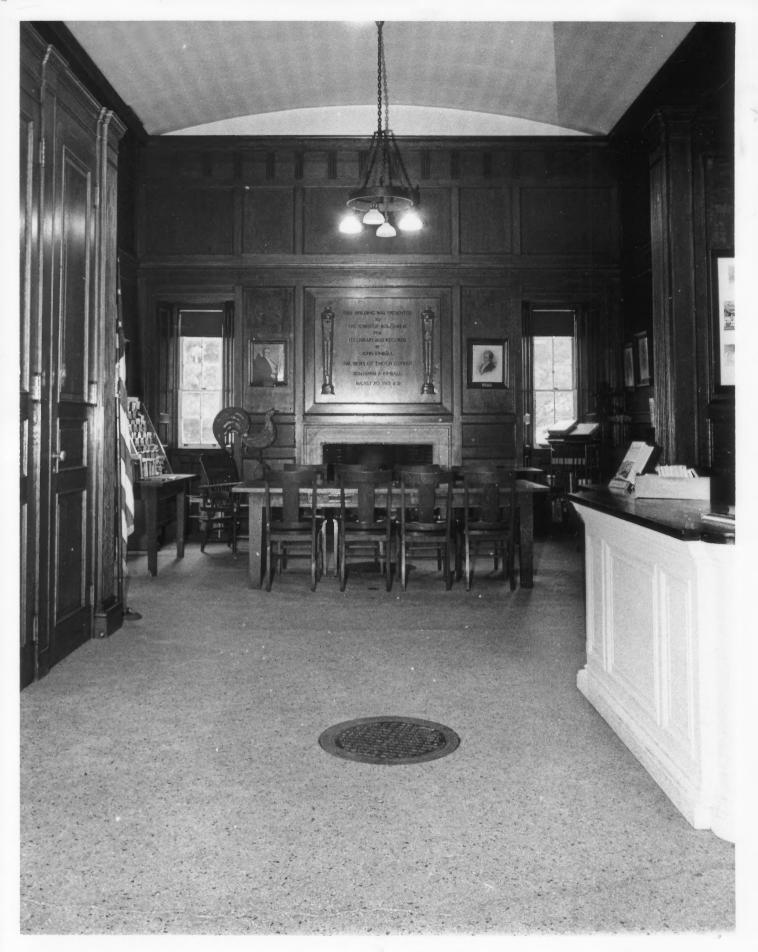

Address:

King Street

City/Town/State: Photographer:

Boscawen, New Hampshire, Merrimack Co.
Adele Sanborn

APR 2 9 1001

Negative with:

photographer

Description:

Interior view of the northwest wall.

MAY 28 1981

Photographer facing N NE E SE S SW W NW

Photo Date:

Dec. 1980

Photo Number