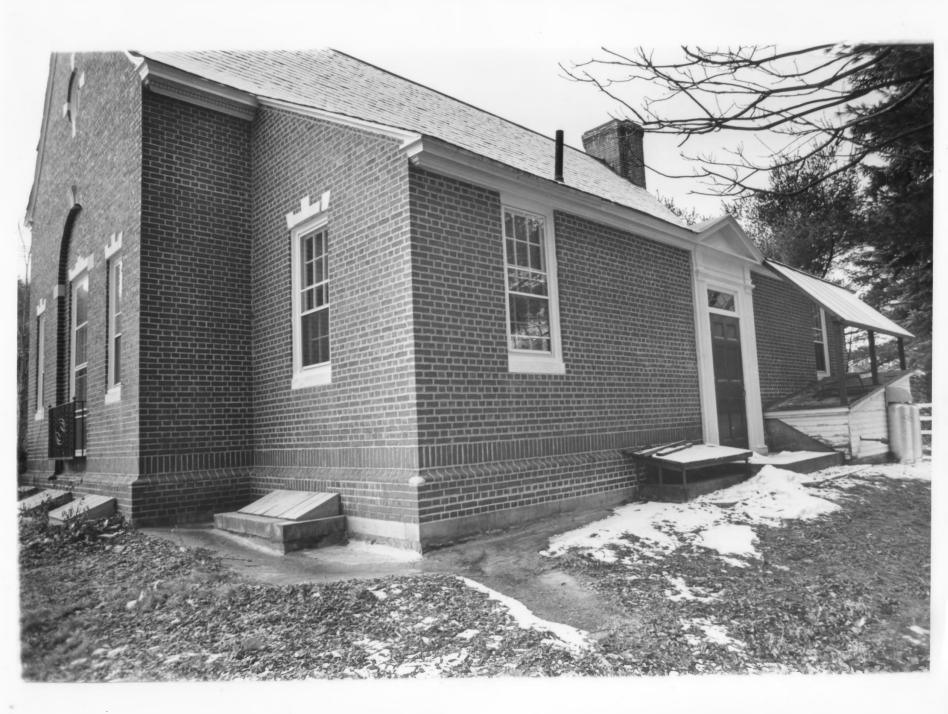

Side (southeast) elevation and rear (northeast) elevation.

MAY 28 1981

Photographer facing N NE E SE S SW W NW

Photo Date:

Dec. 1980

**Photo Number** 

Historic Name:

Common Name:

Boscawen Public Library

NR District:

Address:

King Street .

City/Town/State:

Boscawen, New Hampshire, Merrimack Co.

Adele Sanborn

Negative with: