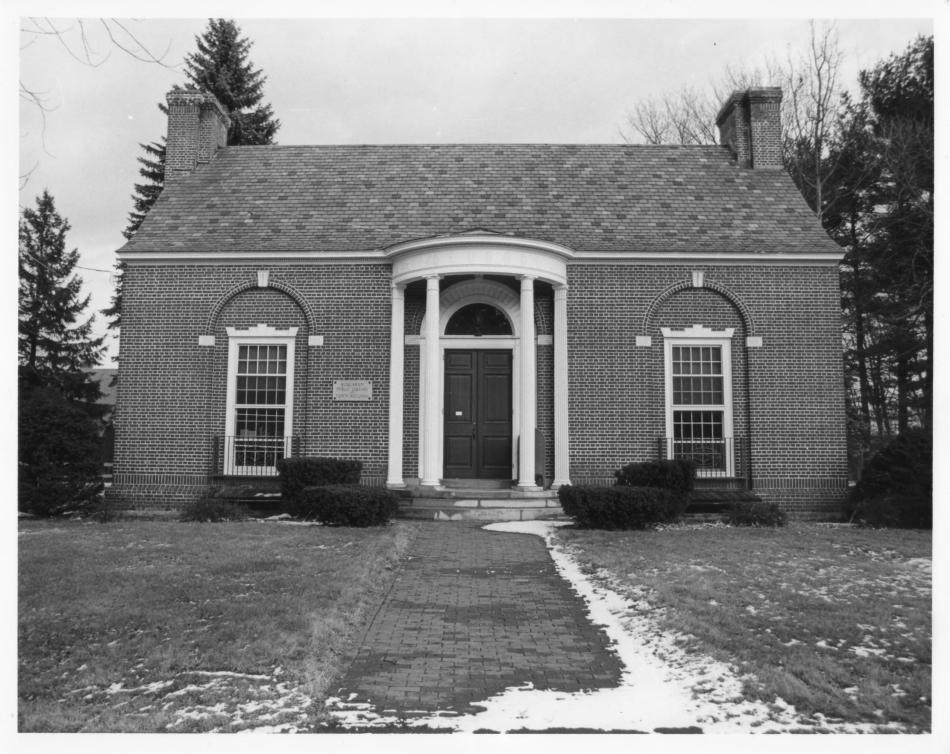

APR 2 9 1981

Photographer:
Negative with:

photographer

Description:

Front (southwest) elevation.

MAY 28 1981

Photographer facing N NE E SE S SW W NW

Photo Date:

Dec. 1980

**Photo Number** 

Historic Name:

Common Name:

Boscawen Public Library

APR 2 9 1981

NR District:

Address: