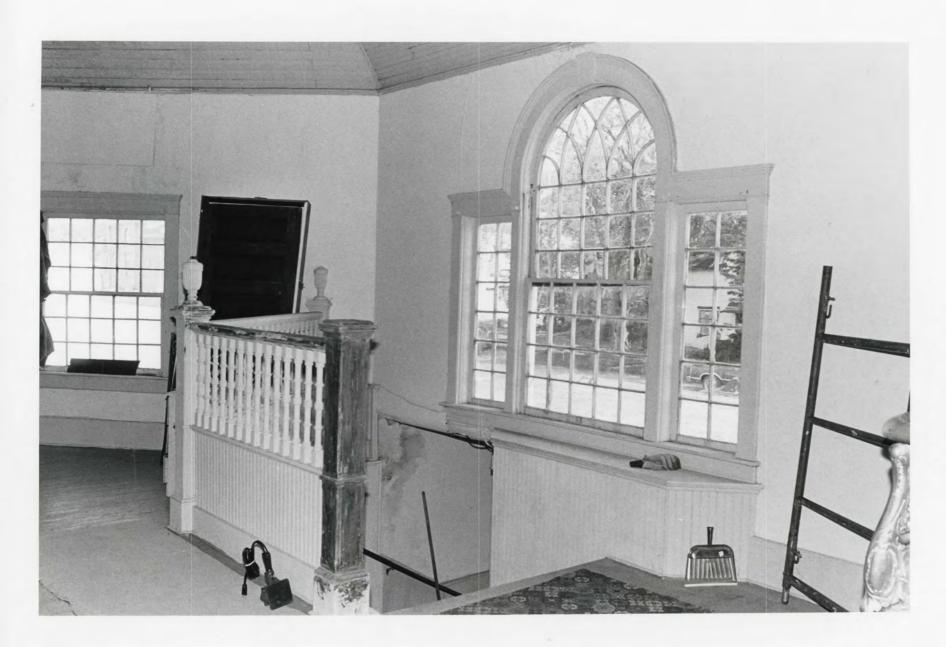

The second floor is one open octagonal-shaped room thirty-seven feet in diameter with a domed ceiling. The staircase rises along the south (main entrance) wall and is decoratively topped with balustrade and finials (see photo # 6). The eight windows, including the four large Palladian windows, and the tall ceiling help create the feeling of a light, airy space, in a relatively small room.

20

Joni Gilkerson Nebraska State Historical Society 8305/5:21 May 1983

View to the west.

Photo #6 of 6

People's Unitarian Church 1640 N Street Ord, Valley County, Nebraska (VY04-5)

Joni Gilkerson Nebraska State Historical Society 8305/9:33 May, 1983

Interior view of meeting room and staircase to main entry.

WASO Form - 177 ("R" June 1984) UNITED STATES DEPARTMENT OF THE INTERIOR NATIONAL PARK SERVICE