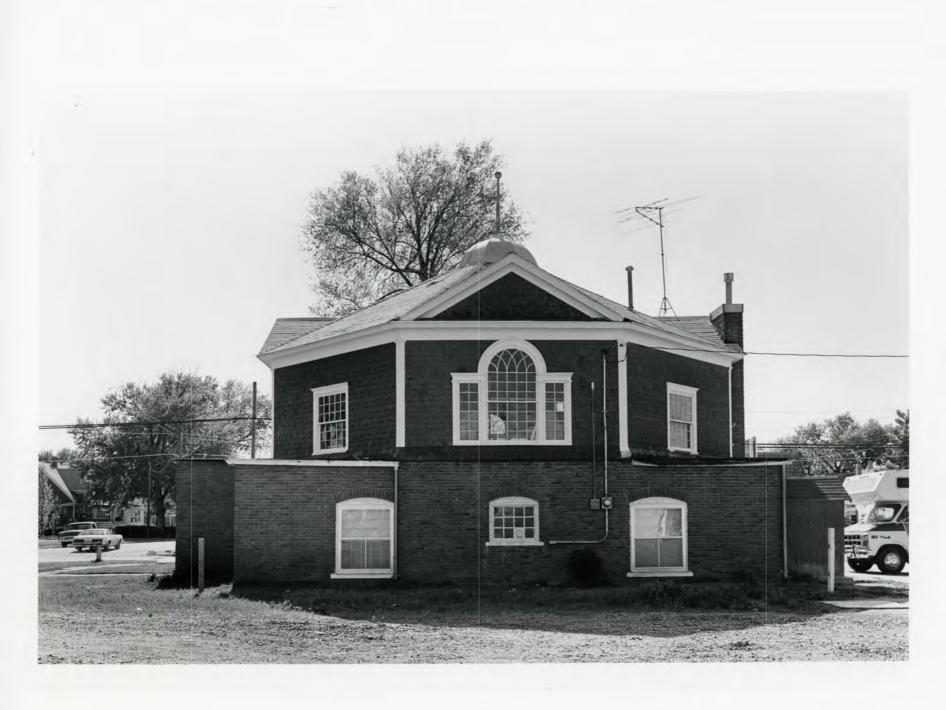

<u>Check one</u> <u>X</u> original site moved date na

Describe the present and original (if known) physical appearance

The People's Unitarian Church is perhaps one of the most unusual church buildings in Nebraska. The first level is a square plan with brick wall material; the second floor is octagon-shaped and covered in wooden shingles. The second floor houses one large room, the meeting hall for church services. The integrity of the building is good. Although the building has served various functions since the closing of the church, the exterior and the meeting hall are little changed.

Brick wall material on first level, wooden shingle wall material on second floor and in gables; square shape on first, octagonal on second; two stories; polygonal hipped roof with four gabled dormers; central bay on first level of main (south) facade projects from the main entrance; first floor is slightly below grade; fifteen-over-fifteen pane windows with prominent Palladian windows on the four compass-point walls of the second floor; 1901; the room arrangement on the first floor has been changed, the exterior and second floor are relatively unchanged; William Wentworth, Ord, builder.

20

Joni Gilkerson Nebraska State Historical Society 8305/5:21 May 1983

View to the west.

Photo #6 of 6

People's Unitarian Church 1640 N Street Ord, Valley County, Nebraska (VY04-5)

Joni Gilkerson Nebraska State Historical Society 8305/9:33 May, 1983