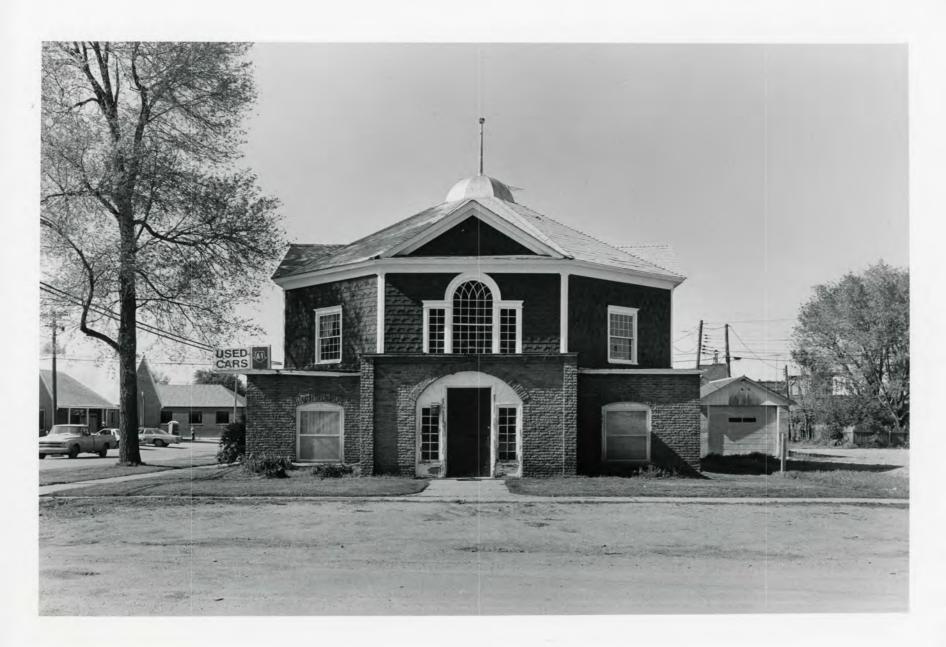

<u>Check one</u> <u>X</u> original site moved date na

Describe the present and original (if known) physical appearance

The People's Unitarian Church is perhaps one of the most unusual church buildings in Nebraska. The first level is a square plan with brick wall material; the second floor is octagon-shaped and covered in wooden shingles. The second floor houses one large room, the meeting hall for church services. The integrity of the building is good. Although the building has served various functions since the closing of the church, the exterior and the meeting hall are little changed.

Brick wall material on first level, wooden shingle wall material on second floor and in gables; square shape on first, octagonal on second; two stories; polygonal hipped roof with four gabled dormers; central bay on first level of main (south) facade projects from the main entrance; first floor is slightly below grade; fifteen-over-fifteen pane windows with prominent Palladian windows on the four compass-point walls of the second floor; 1901; the room arrangement on the first floor has been changed, the exterior and second floor are relatively unchanged; William Wentworth, Ord, builder.

The second floor is one open octagonal-shaped room thirty-seven feet in diameter with a domed ceiling. The staircase rises along the south (main entrance) wall and is decoratively topped with balustrade and finials (see photo # 6). The eight windows, including the four large Palladian windows, and the tall ceiling help create the feeling of a light, airy space, in a relatively small room.

Monroe, Lynn Lewis, "American Octagons," Early American Life, April, 1983, pp. 45-50.

Ord Quiz, April 3, 1940.

Ord Quiz, November 18, 1982.

Valley County Times, April to November, 1901.

Photo #1 of 6

People's Unitarian Church 1640 N Street Ord, Valley County, Nebraska (VYO4-5)

Joni Gilkerson Nebraska State Historical Society 8305/5: 18 May, 1983

View to the north

Photo #2 of 6

People's Unitarian Church 1640 N Street Ord, Valley County, Nebraska (VYO4-5) D

2

Joni Gilkerson Nebraska State Historical Society 8305/5:20 May, 1983