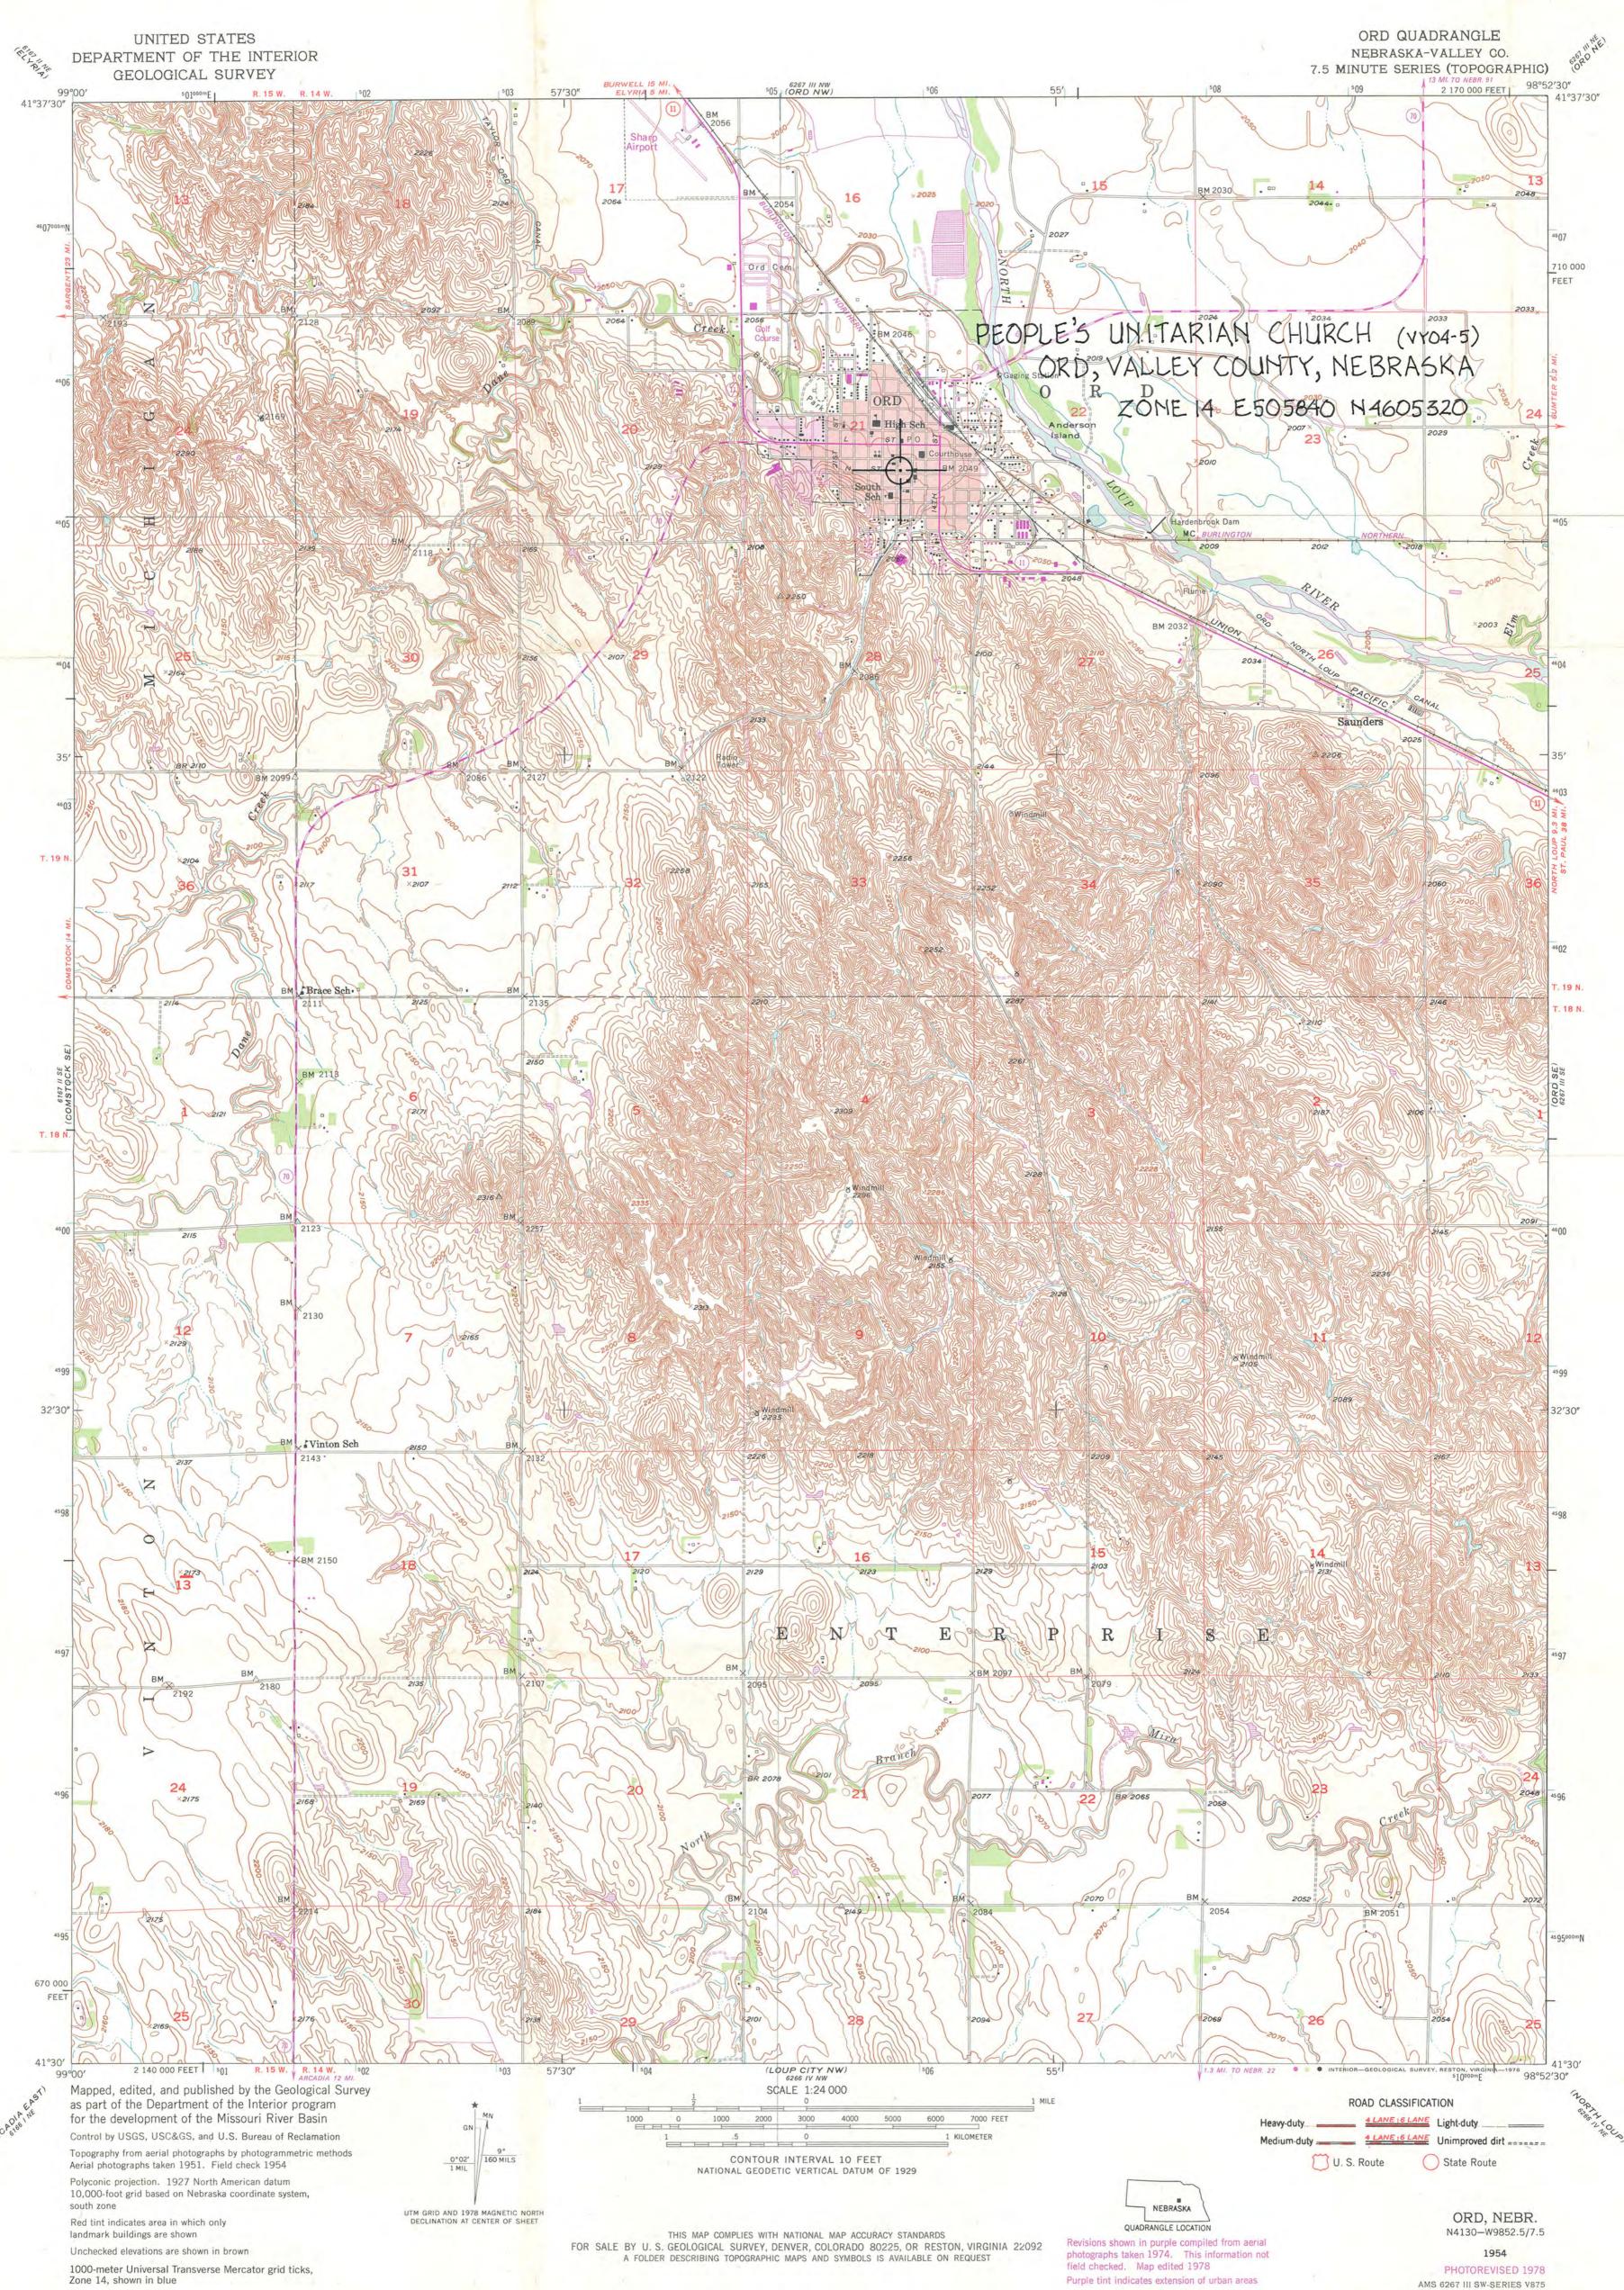

# 1. Name

city, town

People's Unitarian Church historic (VY04-5) People's Unitarian Church and/or common ocation 1640 "N" Street street & number na\_ not for publication city, town Ord na vicinity of code code 175 state Nebraska 031 county Valley 3. Classification Category Ownership Status **Present Use** public agriculture district occupied museum X\_private X\_building(s) X\_ unoccupied commercial park work in progress educational private residence structure both Public Acquisition Accessible entertainment religious site scientific object na in process X yes: restricted aovernment being considered yes: unrestricted industrial transportation military X\_other: vacant no **Owner of Property** 4. Roye and Nancy Lindsay name Route # 1 street & number 68823 Burwell X\_vicinity of Nebraska state city, town Location of Legal Description 5. courthouse, registry of deeds, etc. County Clerk Valley County Courthouse street & number Ord Nebraska state city, town **Representation in Existing Surveys** 6. Nebraska Historic Building Survey has this property been determined eligible? ves X no title date On-going X federal state county local depository for survey records Nebraska State Historical Society