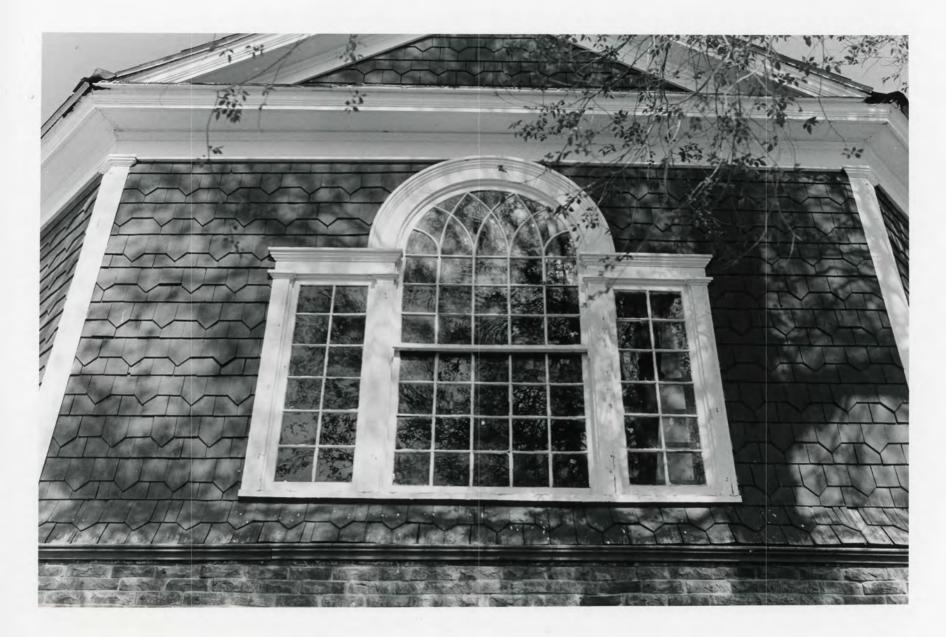

Brick wall material on first level, wooden shingle wall material on second floor and in gables; square shape on first, octagonal on second; two stories; polygonal hipped roof with four gabled dormers; central bay on first level of main (south) facade projects from the main entrance; first floor is slightly below grade; fifteen-over-fifteen pane windows with prominent Palladian windows on the four compass-point walls of the second floor; 1901; the room arrangement on the first floor has been changed, the exterior and second floor are relatively unchanged; William Wentworth, Ord, builder.

The second floor is one open octagonal-shaped room thirty-seven feet in diameter with a domed ceiling. The staircase rises along the south (main entrance) wall and is decoratively topped with balustrade and finials (see photo # 6). The eight windows, including the four large Palladian windows, and the tall ceiling help create the feeling of a light, airy space, in a relatively small room.

Photo #4 of 6

People's Unitarian Church 1640 N Street Ord, Valley County, Nebraska (VY04-5)

Joni Gilkerson Nebraska State Historical Society 8305/5:29 May, 1983

Window detail.

Photo #5 of 6

People's Unitarian Church 1640 N Street Ord, Valley County, Nebraska (VY04-5) 2