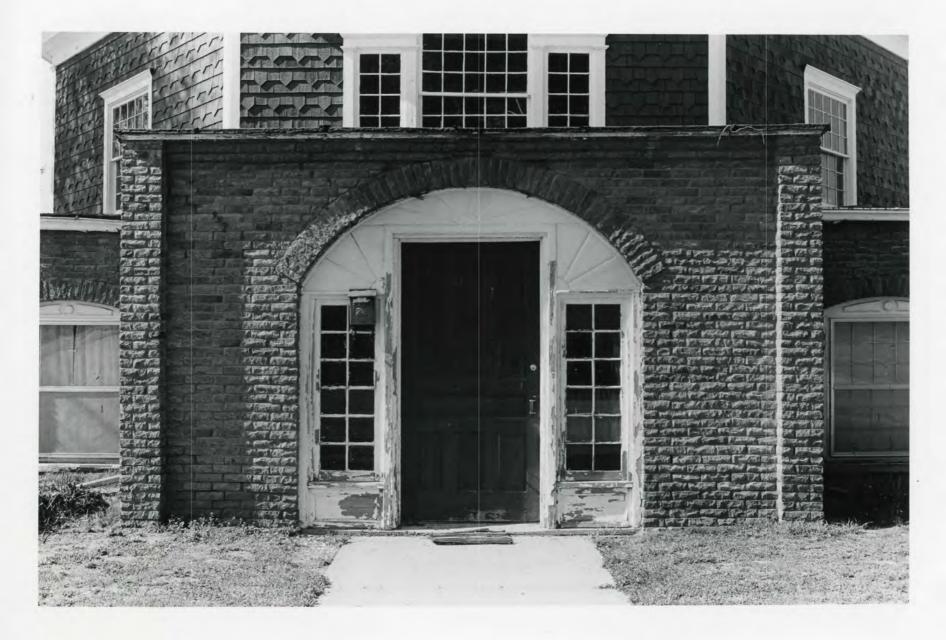

View to the northwest

Photo #3 of 6

People's Unitarian Church 1640 N Street Ord, Valley County, Nebraska (VY04-5)

Joni Gilkerson Nebraska State Historical Society 8305/5:23 May, 1983

Detail of main entry, view to the north.