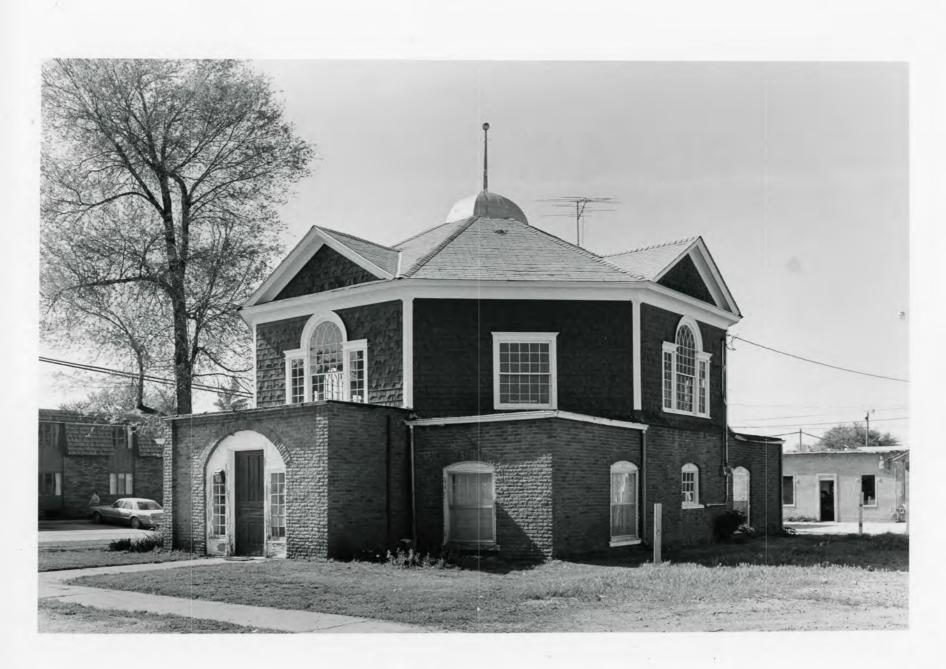

<u>Check one</u> <u>X</u> original site moved date na

Describe the present and original (if known) physical appearance

The People's Unitarian Church is perhaps one of the most unusual church buildings in Nebraska. The first level is a square plan with brick wall material; the second floor is octagon-shaped and covered in wooden shingles. The second floor houses one large room, the meeting hall for church services. The integrity of the building is good. Although the building has served various functions since the closing of the church, the exterior and the meeting hall are little changed.

Brick wall material on first level, wooden shingle wall material on second floor and in gables; square shape on first, octagonal on second; two stories; polygonal hipped roof with four gabled dormers; central bay on first level of main (south) facade projects from the main entrance; first floor is slightly below grade; fifteen-over-fifteen pane windows with prominent Palladian windows on the four compass-point walls of the second floor; 1901; the room arrangement on the first floor has been changed, the exterior and second floor are relatively unchanged; William Wentworth, Ord, builder.

Joni Gilkerson Nebraska State Historical Society 8305/5: 18 May, 1983

View to the north

Photo #2 of 6

People's Unitarian Church 1640 N Street Ord, Valley County, Nebraska (VYO4-5) D

2

Joni Gilkerson Nebraska State Historical Society 8305/5:20 May, 1983