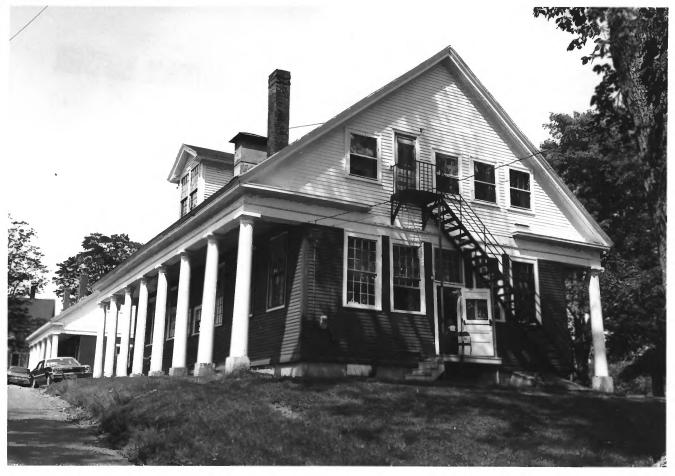

Old Hancock County Buildings Ellsworth, Maine Earle G. Shettleworth, Jr. 10/76 arle C. Shettleworth, Jr. 10/ Me. Historic Preservation Comm. Hanesch Co., Maine Ellsworth Community Bldg. from the south. FEB 171977 No. 2 13