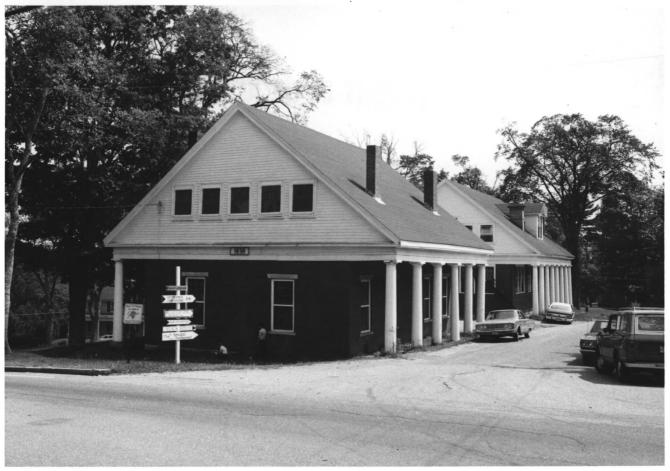

Old Hancokk County Buildings Ellsworth, Maine Earle G. Shettleworth, Jr. 10/76 Me Historic Preservation Commun 1977 Alumni Association Bldg. (foreground) and Community Bldg. from the northwest.