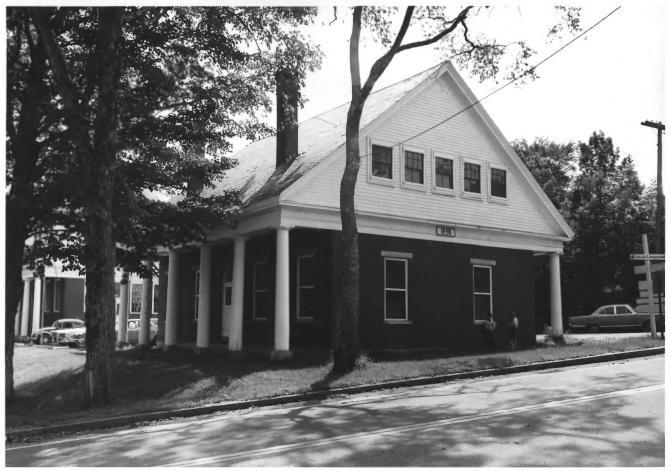

```
Old Hancock County Buildings
Ellsworth, Maine
Earle G. Shettleworth, Jr. 10/76
Me. Historic Preservation Comm.
Alumni Association Bldg. from
the north. FEB 171977
                          No. 10 3
```