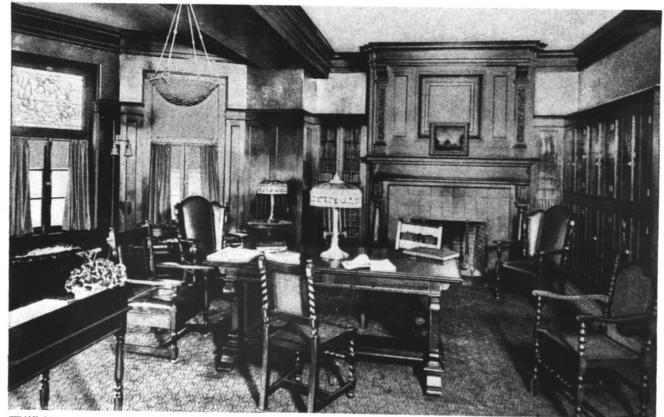

THE LIBRARY, its old English furniture and dark green hangings make it a most inviting place in which to read.

Mary andrews Clark Memorial Home # 6 Los Angeles Co, GA

Mary Andrews Clark Memorial Home 世 子 Los Angeles Co CA