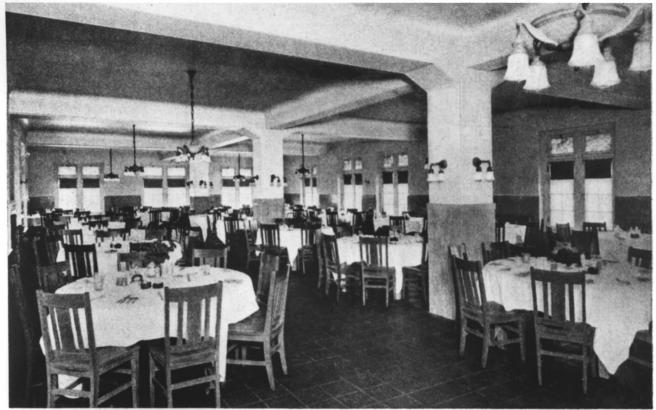

 $T^{\mbox{\scriptsize HE}}$  DINING ROOM, most attractive with its tiled floor, marble wainscot, and the golden glow that comes through stained-glass windows.

Mary Andrews Clark Memorial Home # 5 Los Angeles Co., CA