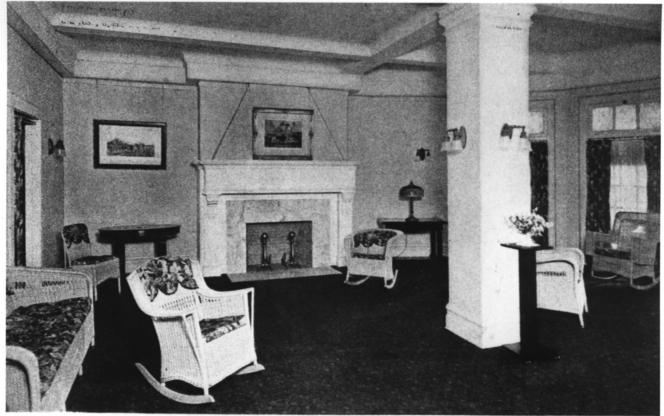

 $T^{\text{HE LOBBY, its spaciousness welcomes at once.}} \ \, \text{It is here the new girl receives her first impression.}}$ 

Mary andrews Clark Memorial Home # 2 Los Angeles Co. CA

THE RECEPTION ROOM, a bright, cheerful room, furnished in old rose, opens from Living Room, Lobby and Veranda.