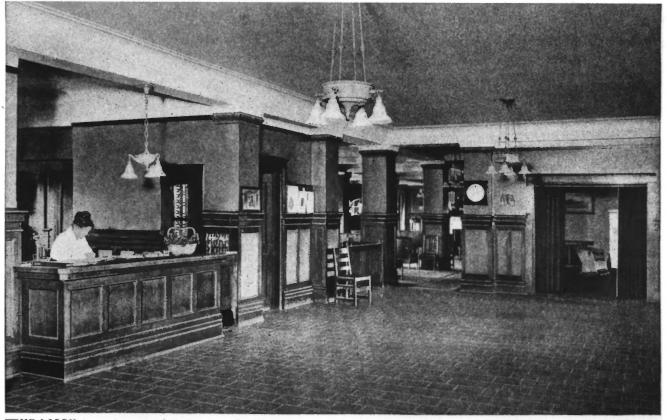

 $T^{\text{HE LOBBY, its spaciousness welcomes at once.}} \ \, \text{It is here the new girl receives her first impression.}}$ 

Mary andrews Clark Memorial Home # 2 Los Angeles Co. CA

THE RECEPTION ROOM, a bright, cheerful room, furnished in old rose, opens from Living Room, Lobby and Veranda.