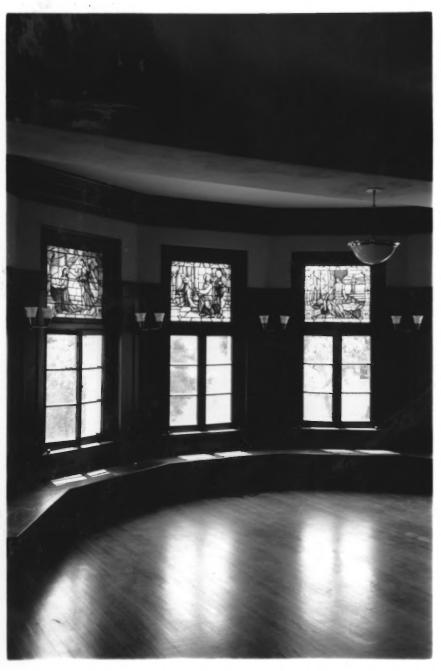

 $T^{\mbox{\scriptsize HE}}$  DINING ROOM, most attractive with its tiled floor, marble wainscot, and the golden glow that comes through stained-glass windows.

Mary Andrews Clark Memorial Home # 5 Los Angeles Co., CA