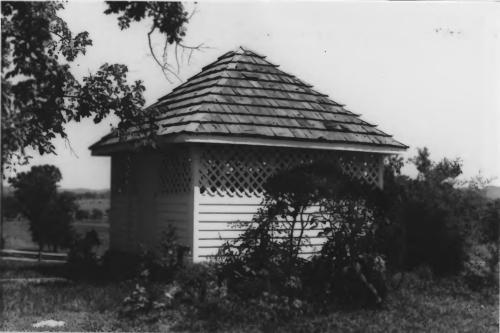

Neg: TN Historical Commission

Photo #: 6 0 7

Ham G.W. Mayberry House(WM-676), Bear Creek Rd Williamson County Multiple Resource Area Williamson County, TN Date: July, 1987 Photo by: Thomason and Associates Neg: TN Historical Commission Nashville, TN View: Northeast, Gazebo

Photo #: 7*o*f1