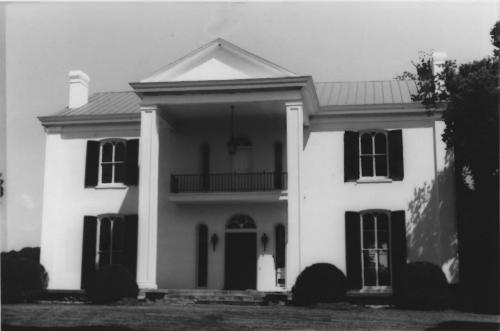

Hamma G.W. Mayberry House(WM-676), Bear CreekRD Williamson County Multiple Resource Area Williamson County, TN Date: July, 1987 Photo by: Thomason and Associates Neg: TN Historical Commission Nashville, TN View: North, of south(main) facade

Photo #: 2 of 7

Hamma G.W. Mayberry House(WM-676), Bear Creek Rd Williamson County Multiple Resource Area Williamson County. TN Date: July, 1987 Photo by: Thomason and Associates Neg: TN Historical Commission Nashville, TN View: West, of east facade