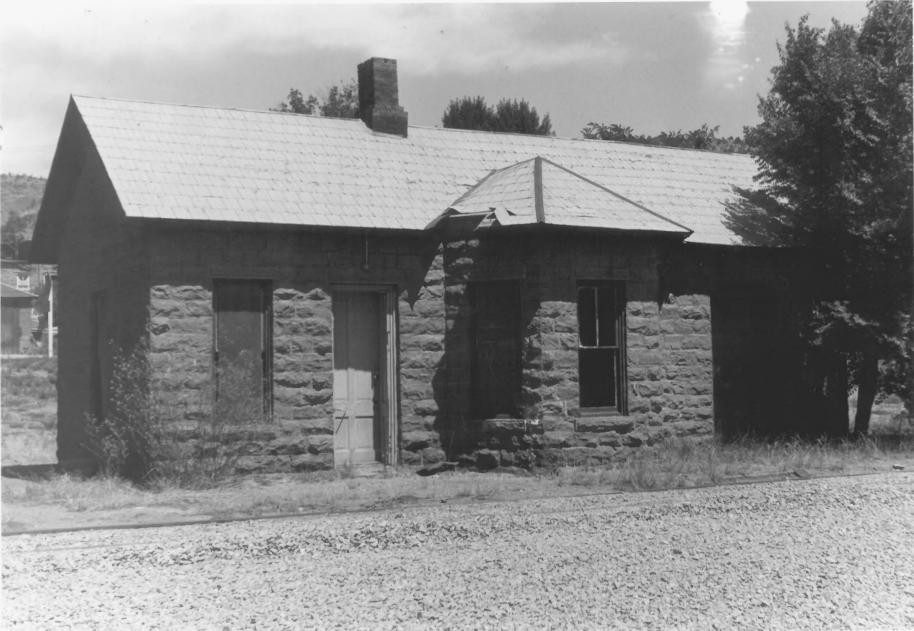

| Form No.<br>(7/72) | 10-301a UNITED STATES DEPARTMENT OF THE INTERIOR<br>NATIONAL PARK SERVICE                                                                                                       | STATE<br>Colorado           |             |  |  |
|--------------------|---------------------------------------------------------------------------------------------------------------------------------------------------------------------------------|-----------------------------|-------------|--|--|
|                    | NATIONAL REGISTER OF HISTORIC PLACES                                                                                                                                            | Boulder<br>FOR NPS USE ONLY |             |  |  |
|                    | PROPERTY PHOTOGRAPH FORM                                                                                                                                                        |                             |             |  |  |
|                    |                                                                                                                                                                                 | ENTRY NUMBER DATE           |             |  |  |
| ~                  | (Type all entries - attach to or enclose with photograph)                                                                                                                       | DEC 2 1974                  |             |  |  |
| 100000             | NAME TWODE BOAT Deset                                                                                                                                                           |                             |             |  |  |
| 0                  | COMMON: Lyons Railroad Depot                                                                                                                                                    | STATISTY A                  |             |  |  |
| . 🔊                | AND/ OR HISTORIC:                                                                                                                                                               | Dr. T. S.                   | \           |  |  |
| U                  | STREET AND NUMBER:<br>400 Block Broadway                                                                                                                                        | OCT 2 1 1974                |             |  |  |
| R<br>U             | CITY OR TOWN:<br>Lyons                                                                                                                                                          | NATIONAL<br>REGISTER        |             |  |  |
| T _                | Colorado Code COUNTY:<br>Colorado 08 Boul                                                                                                                                       | der                         | CODE<br>013 |  |  |
| z 3.               | PHOTO REFERENCE<br>PHOTO CREDIT: Kathy Bradford, PO 36, Lyong                                                                                                                   |                             |             |  |  |
|                    | DATE OF PHOTO: AUGUST, 1974                                                                                                                                                     |                             | Con         |  |  |
| ш<br>ш             | Lyons Historical Society                                                                                                                                                        |                             | XX.         |  |  |
| 5 4                | IDENTIFICATION                                                                                                                                                                  |                             | 10          |  |  |
|                    | View of the south side, showing the track<br>door and window on left open into the wai<br>arriving/departing passengers, bay window<br>agent to observe trains. Doorway to bagg | ting room, used h           | oy<br>ion   |  |  |