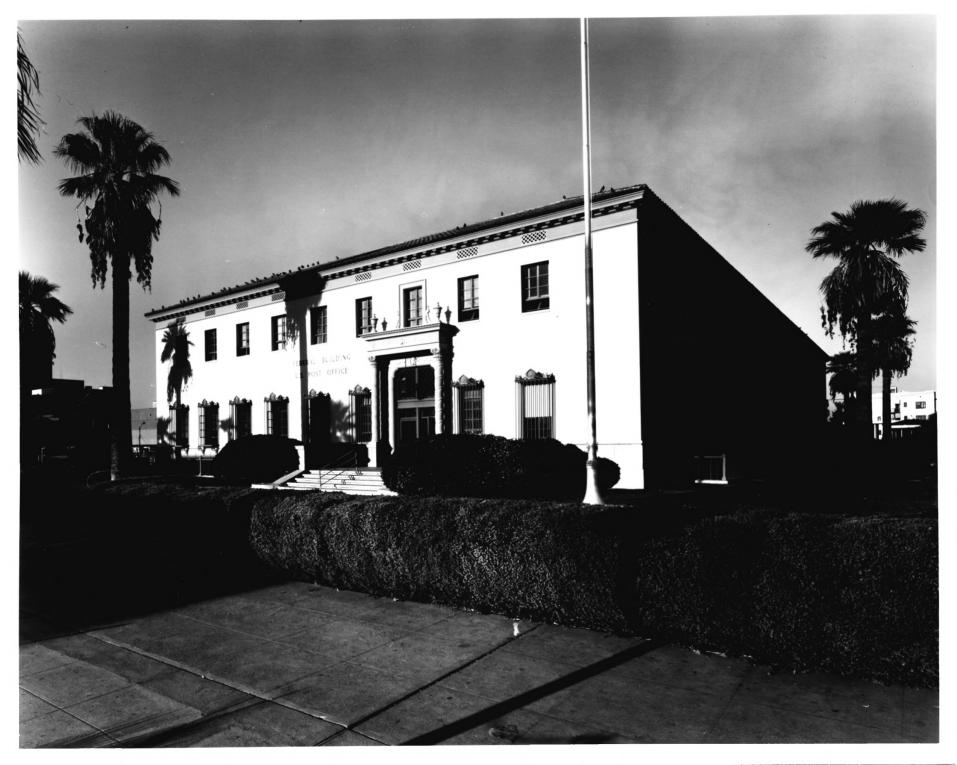

Fraserdesign

5 Oct 81

View is looking southwest toward east and north facades.

GSA Regional Office San Francisco CA

5 Oct 81

View is looking northwest toward east entrance. Westward Ho Hotel is in the background.