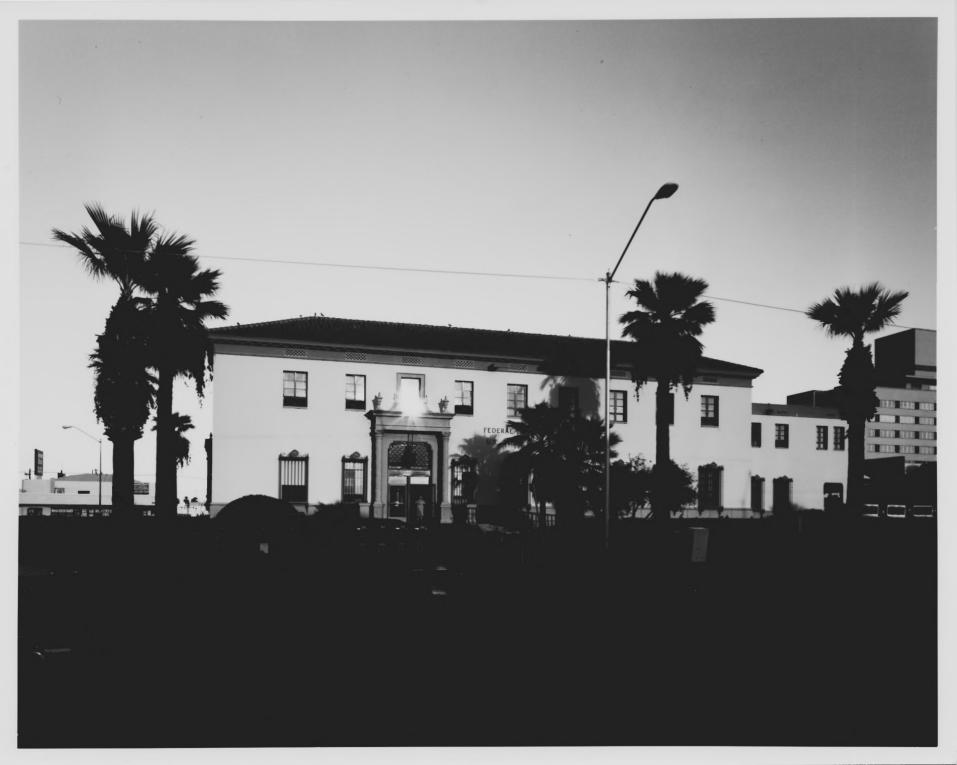

Fraserdesign

5 Oct 81

View is looking southwest toward east and north facades.

GSA Regional Office San Francisco CA

5 Oct 81

View is looking northwest toward east entrance. Westward Ho Hotel is in the background.