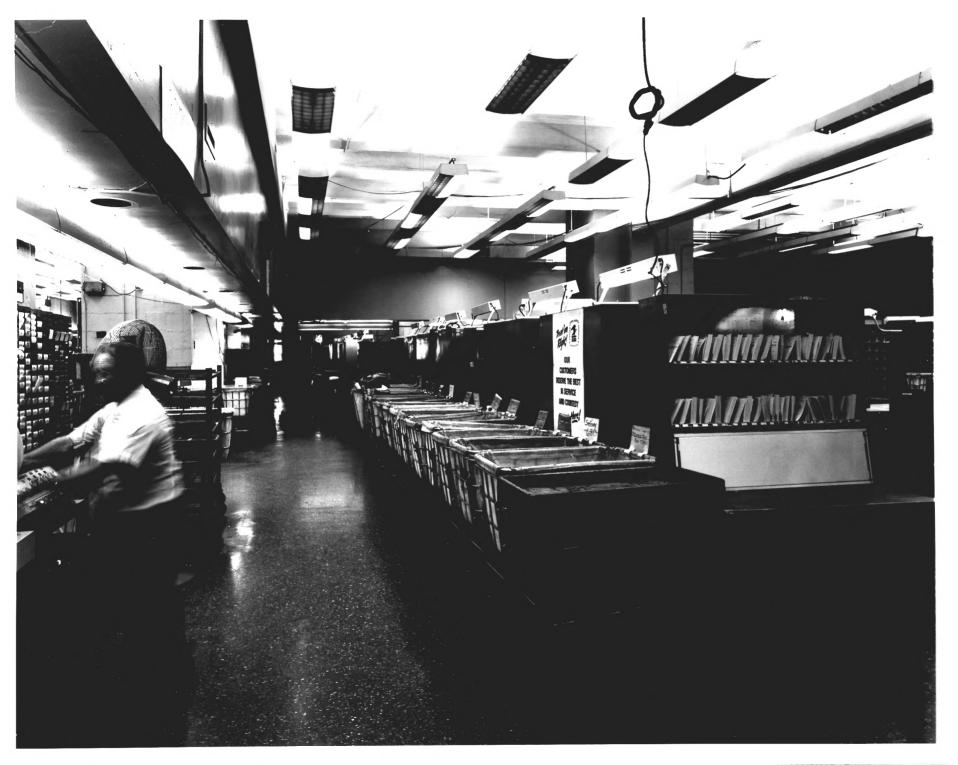

GSA Regional Office San Francisco CA

5 Oct 81

View is looking west in main postal workroom on first floor.

GSA Regional Office San Francisco CA
Clayton B. Fraser Fraserdesign