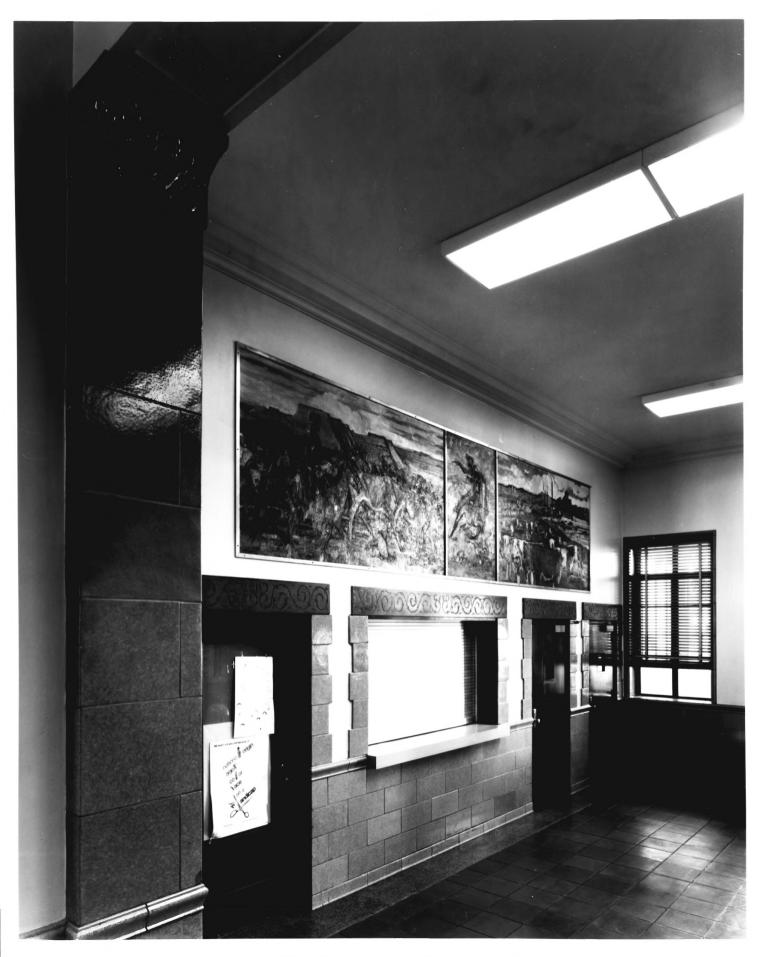

GSA Regional Office San Francisco CA

5 Oct 81

View is looking west down main public lobby on first floor.

GSA Regional Office San Francisco CA

5 Oct 81

View is looking southwest in west entry of main lobby on first floor.

GSA Regional Office San Francisco CA

5 Oct 81

View is looking west in main postal workroom on first floor.

GSA Regional Office San Francisco CA
Clayton B. Fraser Fraserdesign