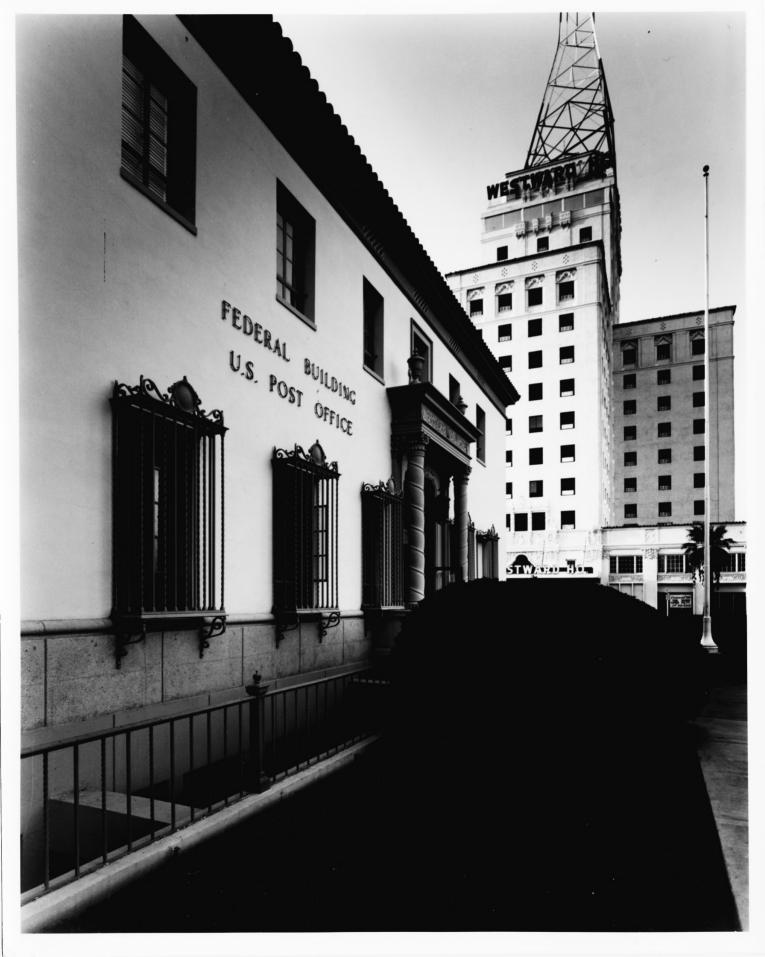

Fraserdesign

5 Oct 81

View is looking southwest toward east and north facades.

GSA Regional Office San Francisco CA

5 Oct 81

View is looking northwest toward east entrance. Westward Ho Hotel is in the background.

GSA Regional Office San Francisco CA

5 Oct 81

View is looking west down main public lobby on first floor.

GSA Regional Office San Francisco CA

5 Oct 81

View is looking southwest in west entry of main lobby on first floor.