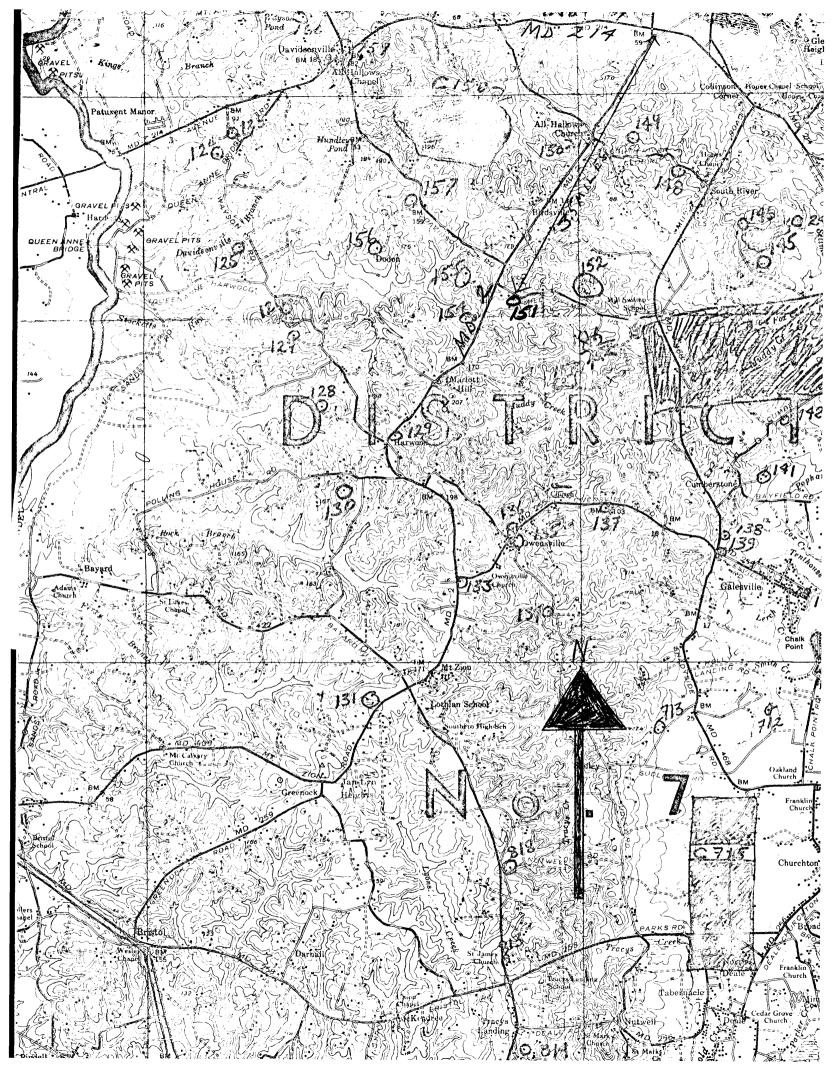

(1747-1754) folio 556

## #8. SIGNIFICANCE

Colonel Nicholas Greenbury, member of a powerful political faction in early Maryland, was in 1691 appointed one of the judges of the Provincial Court. He was a member of the Governor's Council under Sir Lionel Copley and upon Copley's death, in 1693, served as Acting Governor until superceded by Sir Edwin Andres.

In the twentieth century this farm commands reknown as one of Maryland's best known thoroughbred horse-breeding and training farms.

Larkin's Hill Farm and its environmental import will be a candidate for the forthcoming statewide historic preservation plan to be submitted to the Department of Interior in 1971.

## #9. REFERENCES

State Roads Commission marker; Maryland Historical Society, 201 W. Monument Street, Baltimore, Maryland





|                                                   | Larkin's Hill Farm AA-VII-151<br>Arundel County Code: 003<br>and Code: 19                                                                                                                                                                                                                                                                                                                                                                                                                                                                                                                                      |
|---------------------------------------------------|--------------------------------------------------------------------------------------------------