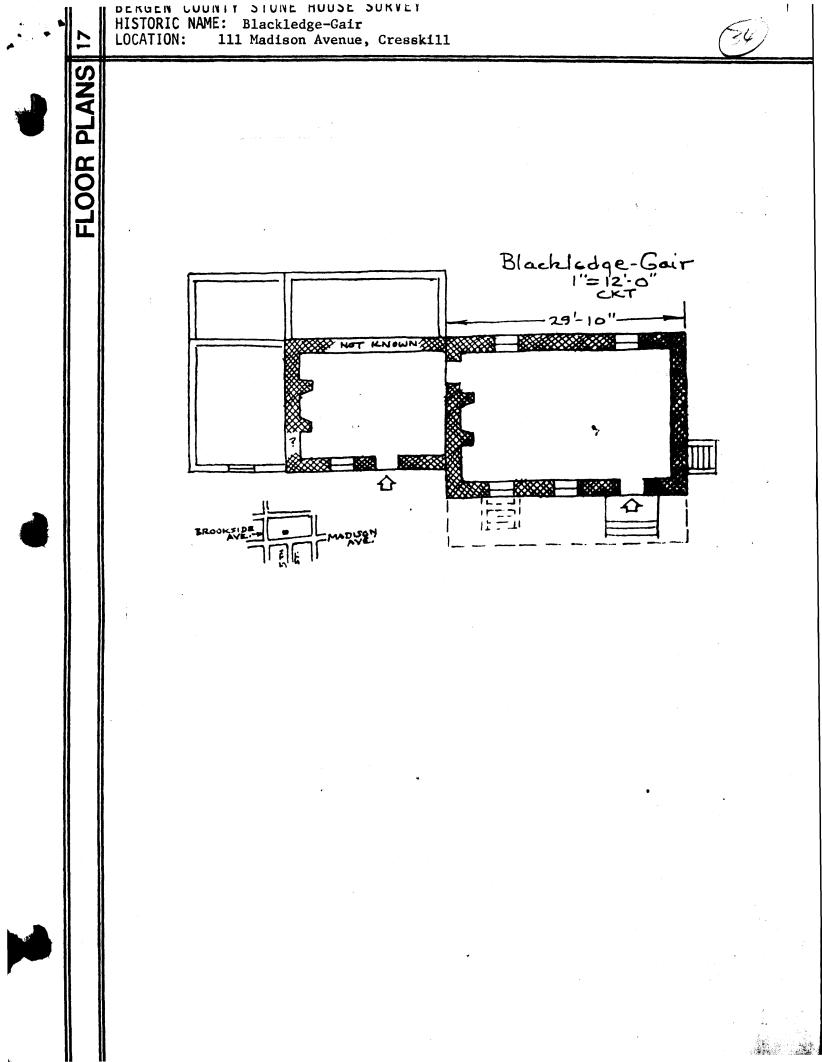

| <pre>CONSTRUCTION DATE/SOURCE:<br/>probably Federal period based<br/>on architectural evidence. Wing<br/>may be older.<br/>BUILDER: not known<br/>FORM/PLAN TYPE: probably similar to "C",<br/>3 bay, 1 room deep. 29'-10"x19'-3" dp.<br/>stone wing to West.</pre>                                                                                                                                                         | NUMBER OF STORIES: 1-1/2<br>CELLAR: Yes<br>No<br>CHIMNEY FOUNDATION:<br>Stone Arch<br>Brick Arch, Stone Foundation<br>Other<br>FLOOR JOISTS:                                                                                                                                                                                                                                                                                                                                                                                                                                                                                                                                                                                                                                                                                                                                                                                                     |  |  |  |
|-----------------------------------------------------------------------------------------------------------------------------------------------------------------------------------------------------------------------------------------------------------------------------------------------------------------------------------------------------------------------------------------------------------------------------|--------------------------------------------------------------------------------------------------------------------------------------------------------------------------------------------------------------------------------------------------------------------------------------------------------------------------------------------------------------------------------------------------------------------------------------------------------------------------------------------------------------------------------------------------------------------------------------------------------------------------------------------------------------------------------------------------------------------------------------------------------------------------------------------------------------------------------------------------------------------------------------------------------------------------------------------------|--|--|--|
| FRAMING SYSTEM:<br>Intermediate Summer Beam<br>Intermediate Bearing Wall<br>Clear Span<br>Other                                                                                                                                                                                                                                                                                                                             | FIRST FLOOR CEILING HEIGHT:<br>FIRST FLOOR WALL THICKNESS:<br>GARRET FLOOR JOISTS:                                                                                                                                                                                                                                                                                                                                                                                                                                                                                                                                                                                                                                                                                                                                                                                                                                                               |  |  |  |
| EXTERIOR WALL FABRIC:<br>evenly cut sandstone, finely tooled,<br>rougher on wing.                                                                                                                                                                                                                                                                                                                                           | GARRET:<br>Unfinished Space<br>Finished Space                                                                                                                                                                                                                                                                                                                                                                                                                                                                                                                                                                                                                                                                                                                                                                                                                                                                                                    |  |  |  |
| FENESTRATION: 12/12 on main<br>8/8 on wing                                                                                                                                                                                                                                                                                                                                                                                  | ROOF:<br>Gable<br>Gambrel<br>Curb<br>Other                                                                                                                                                                                                                                                                                                                                                                                                                                                                                                                                                                                                                                                                                                                                                                                                                                                                                                       |  |  |  |
| ENTRANCE LOCATION/TYPE:<br>Eastern-most bay of facade, both main<br>and wing. Main door is 35-1/2"x6'-8"<br>and casing is 7'-9" with 4-lite<br>spoke transom.                                                                                                                                                                                                                                                               | EAVE TREATMENT:<br>Sweeping Overhang<br>Supported Overhang<br>No Overhang<br>Boxed Gutter<br>Other                                                                                                                                                                                                                                                                                                                                                                                                                                                                                                                                                                                                                                                                                                                                                                                                                                               |  |  |  |
| ,<br>Interior not accessable                                                                                                                                                                                                                                                                                                                                                                                                |                                                                                                                                                                                                                                                                                                                                                                                                                                                                                                                                                                                                                                                                                                                                                                                                                                                                                                                                                  |  |  |  |
| This house is significant for its architecture and its association with<br>the exploration and settlement of the Bergen County, New Jersey area.<br>It is a reasonably well preserved example of the Form/Plan Type as show<br>and more fully described herein. As such, it is included in the Themat<br>Nomination to the National Register of Historic Places for the Early<br>Stone Houses of Bergen County, New Jersey. |                                                                                                                                                                                                                                                                                                                                                                                                                                                                                                                                                                                                                                                                                                                                                                                                                                                                                                                                                  |  |  |  |
|                                                                                                                                                                                                                                                                                                                                                                                                                             |                                                                                                                                                                                                                                                                                                                                                                                                                                                                                                                                                                                                                                                                                                                                                                                                                                                                                                                                                  |  |  |  |
|                                                                                                                                                                                                                                                                                                                                                                                                                             |                                                                                                                                                                                                                                                                                                                                                                                                                                                                                                                                                                                                                                                                                                                                                                                                                                                                                                                                                  |  |  |  |
|                                                                                                                                                                                                                                                                                                                                                                                                                             |                                                                                                                                                                                                                                                                                                                                                                                                                                                                                                                                                                                                                                                                                                                                                                                                                                                                                                                                                  |  |  |  |
|                                                                                                                                                                                                                                                                                                                                                                                                                             |                                                                                                                                                                                                                                                                                                                                                                                                                                                                                                                                                                                                                                                                                                                                                                                                                                                                                                                                                  |  |  |  |
|                                                                                                                                                                                                                                                                                                                                                                                                                             |                                                                                                                                                                                                                                                                                                                                                                                                                                                                                                                                                                                                                                                                                                                                                                                                                                                                                                                                                  |  |  |  |
|                                                                                                                                                                                                                                                                                                                                                                                                                             | <pre>probably Federal period based<br/>on architectural evidence. Wing<br/>may, be older.<br/>BUILDER: not known<br/>FORM/PLAN TYPE: probably similar to "C",<br/>3 bay, 1 room deep. 29'-10"x19'-3" dp.<br/>stone wing to West.</pre><br>FRAMING SYSTEM:<br>Intermediate Summer Beam<br>Intermediate Bearing Wall<br>Clear Span<br>Other<br>EXTERIOR WALL FABRIC:<br>evenly cut sandstone, finely tooled,<br>rougher on wing.<br>FENESTRATION: 12/12 on main<br>8/8 on wing<br>ENTRANCE LOCATION/TYPE:<br>Eastern-most bay of facade, both main<br>and wing. Main door is 35-1/2"x6'-8"<br>and casing is 7'-9" with 4-1ite<br>spoke transom.<br>Interior not accessable<br>This house is significant for its archit<br>the, exploration and settlement of the Be<br>It is a reasonably well preserved exampl<br>and more fully described herein. As suc<br>Nomination to the National Register of F<br>Stone Houses of Bergen County, New Jerse |  |  |  |