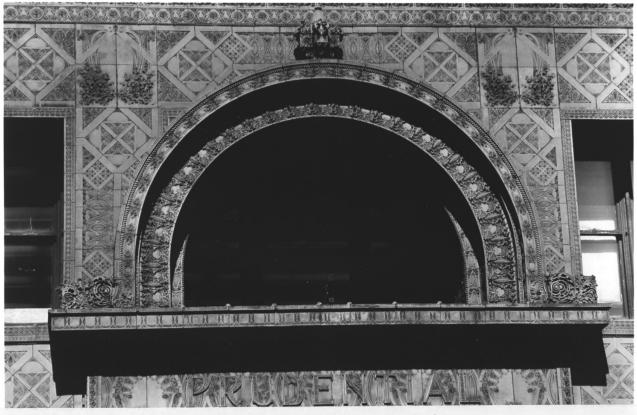

## Roderitial Building Buffalo, New York View from below on south side

Guaranty (Prudential) Building, Buffalo, New York South cornice

HABS Photo 1965

Guaranty (Prudential) Building, Buffalo, New York South entrance, detail

HABS Photo1965

Prodential Building Buffalo, New York detail of south fainde

Prudential Building Buffalo, New York east entrance

Productual Building Buffalo, New York South entrance

Productual Building Buffalo, New York detail of mosaic eeiling in lobby