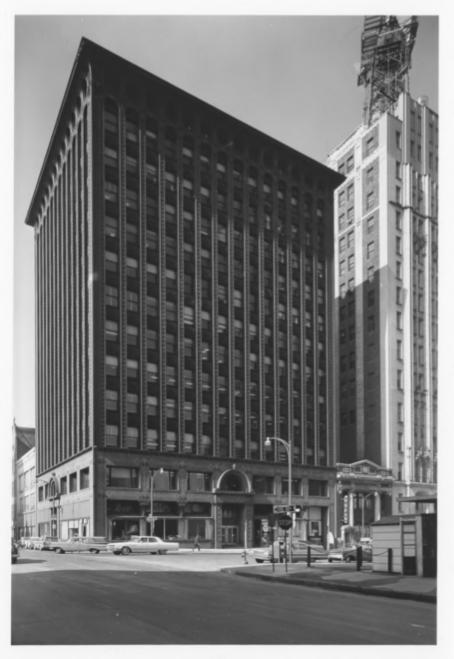

Guaranty (Prudential) Building, Buffalo, New York Facade from South

HABS Photo 1965

Prudential Building Buffalo, New York general view from east

Prodential Building Buffalo, New York Photocopy C. 1900 Courtesy Buffalo and Ene County Historical Society

## Roderitial Building Buffalo, New York View from below on south side

Guaranty (Prudential) Building, Buffalo, New York South cornice

HABS Photo 1965

Guaranty (Prudential) Building, Buffalo, New York South entrance, detail