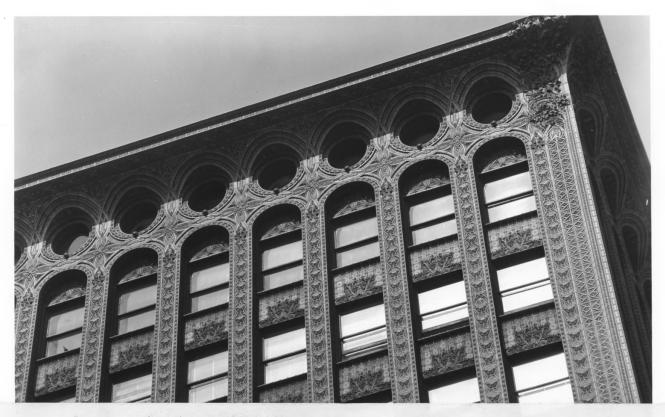

## Roderitial Building Buffalo, New York View from below on south side

Guaranty (Prudential) Building, Buffalo, New York South cornice

HABS Photo 1965

Guaranty (Prudential) Building, Buffalo, New York South entrance, detail