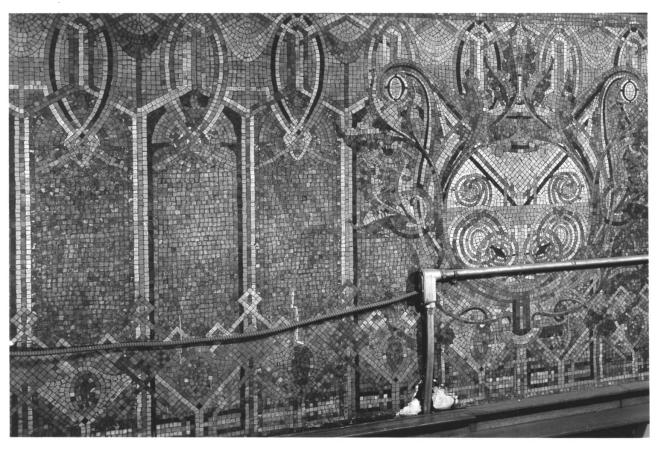

HABS Photo1965

Prodential Building Buffalo, New York detail of south fainde

Prudential Building Buffalo, New York east entrance

Productual Building Buffalo, New York South entrance

Productual Building Buffalo, New York detail of mosaic eeiling in lobby