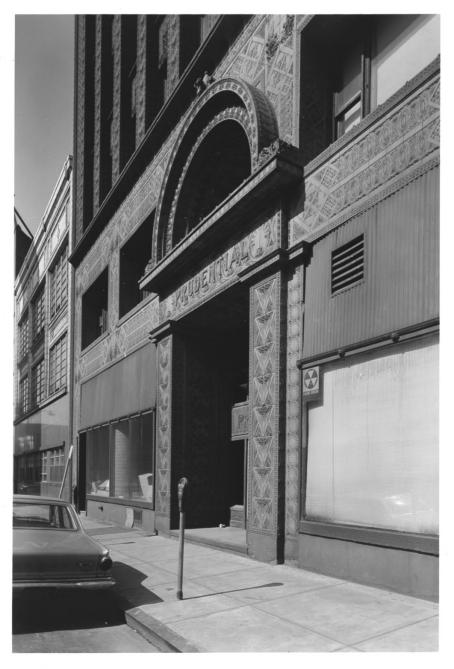

## Roderitial Building Buffalo, New York View from below on south side

Guaranty (Prudential) Building, Buffalo, New York South cornice

HABS Photo 1965

Guaranty (Prudential) Building, Buffalo, New York South entrance, detail

HABS Photo1965

Prodential Building Buffalo, New York detail of south fainde

Prudential Building Buffalo, New York east entrance

Productual Building Buffalo, New York South entrance

Productual Building Buffalo, New York detail of mosaic eeiling in lobby