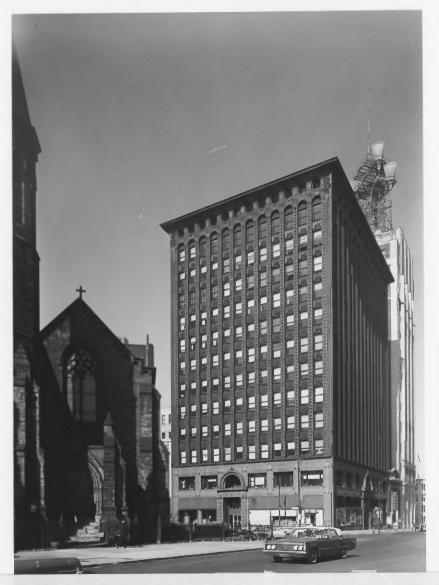

Guaranty (Prudential) Building, Buffalo, New York Facade from South

HABS Photo 1965

Prudential Building Buffalo, New York general view from east

Prodential Building Buffalo, New York Photocopy C. 1900 Courtesy Buffalo and Ene County Historical Society