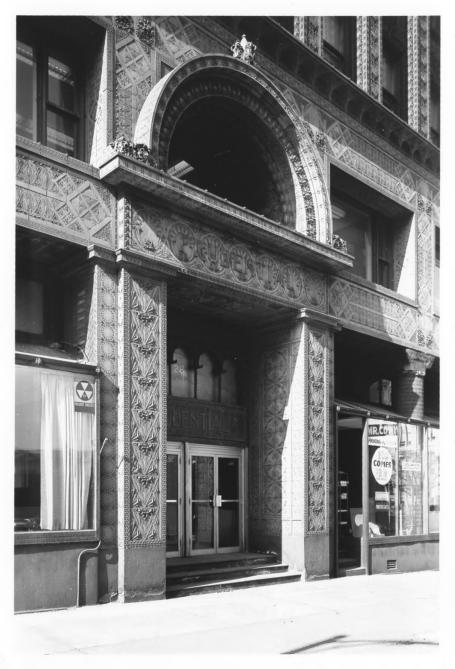

## Roderitial Building Buffalo, New York View from below on south side

Guaranty (Prudential) Building, Buffalo, New York South cornice

HABS Photo 1965

Guaranty (Prudential) Building, Buffalo, New York South entrance, detail

HABS Photo1965

Prodential Building Buffalo, New York detail of south fainde

Prudential Building Buffalo, New York east entrance

Productual Building Buffalo, New York South entrance

Productual Building Buffalo, New York detail of mosaic eeiling in lobby