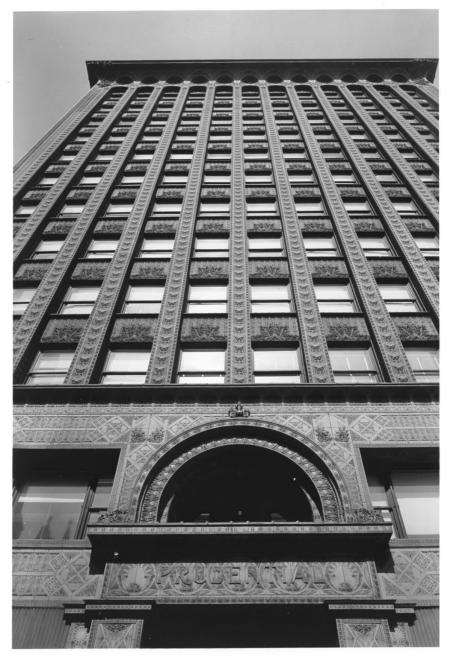

## Productial Building Buffalo, New York view of east facade from below

Guaranty (Prudential Building), Buffalo, New York Staircase detail HABS Photo 1965