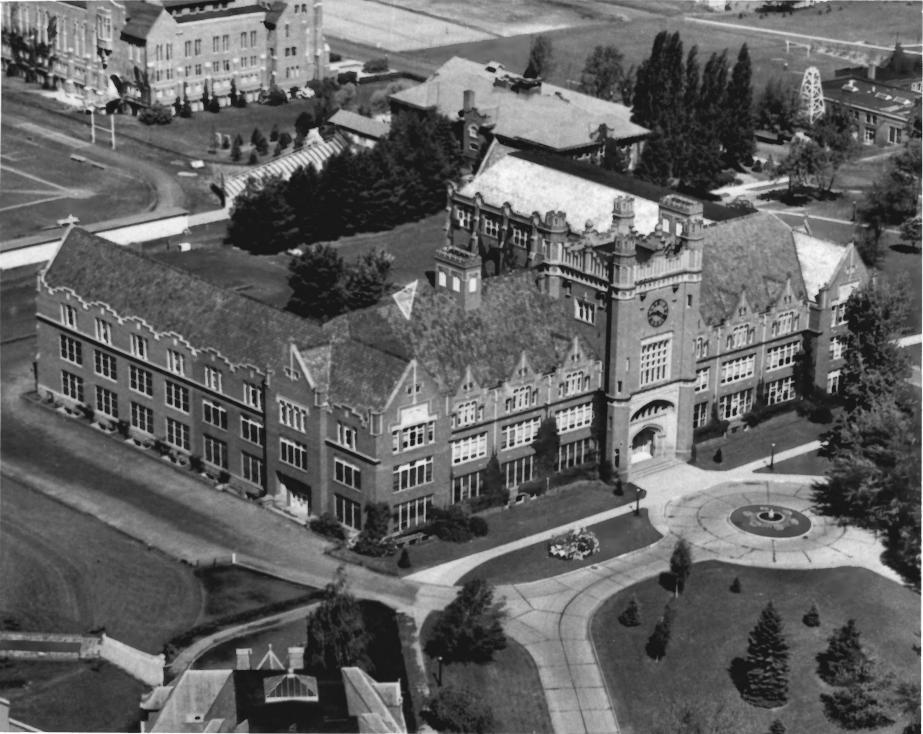

## PROPERTY OF THE NATIONAL REGISTER

Administration Building University of Idaho Moscow, Idaho Photographer - unknown Unknown date

Idaho State Historical Society aerial shot from the southeast

63-160.183