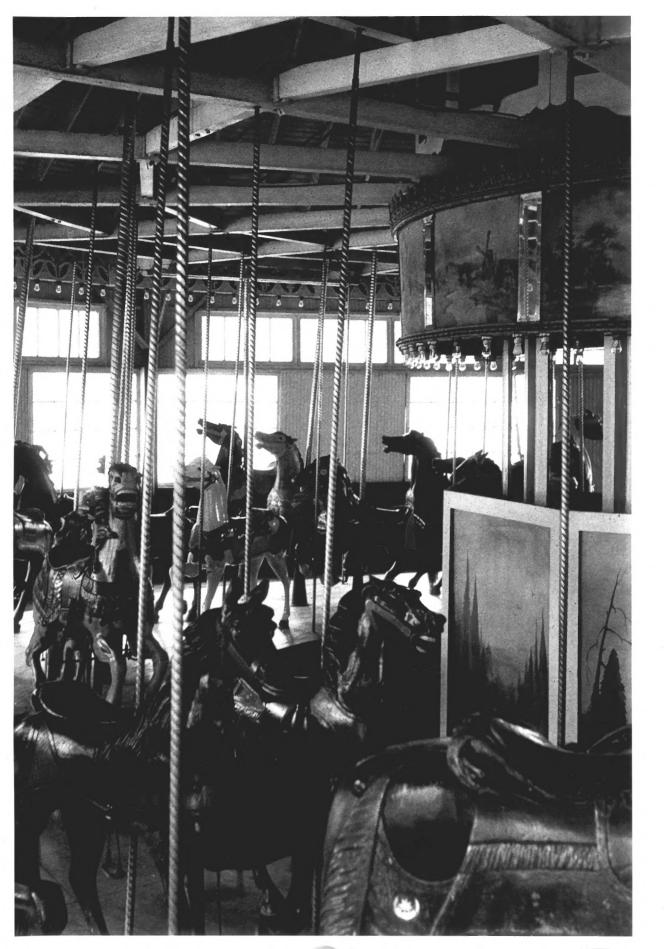

#### LAKE COMPOUNCE CAROUSEL Southington, CT D. Ransom Photo, 6/77 Negative: Conn. Hist. Commission INTERIOR, GENERAL VIEW