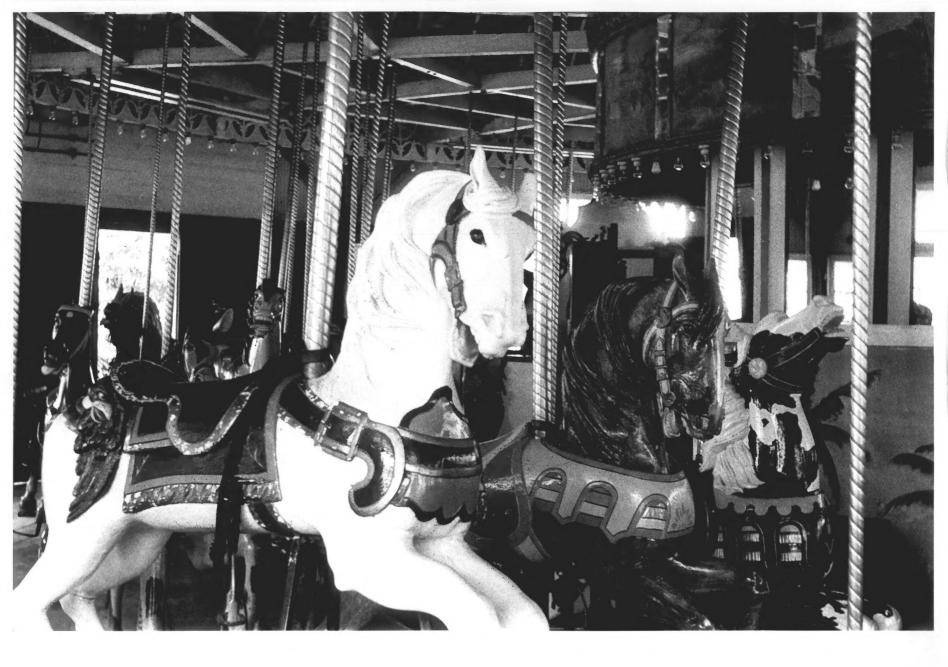

## DEC 1 2 1978 MAY 5 1978

LAKE COMPOUNCE CAROUSEL Southington, CT D. Ransom Photo, 6/77 Negative: Conn. Hist. Commission HORSES THREE ABREAST