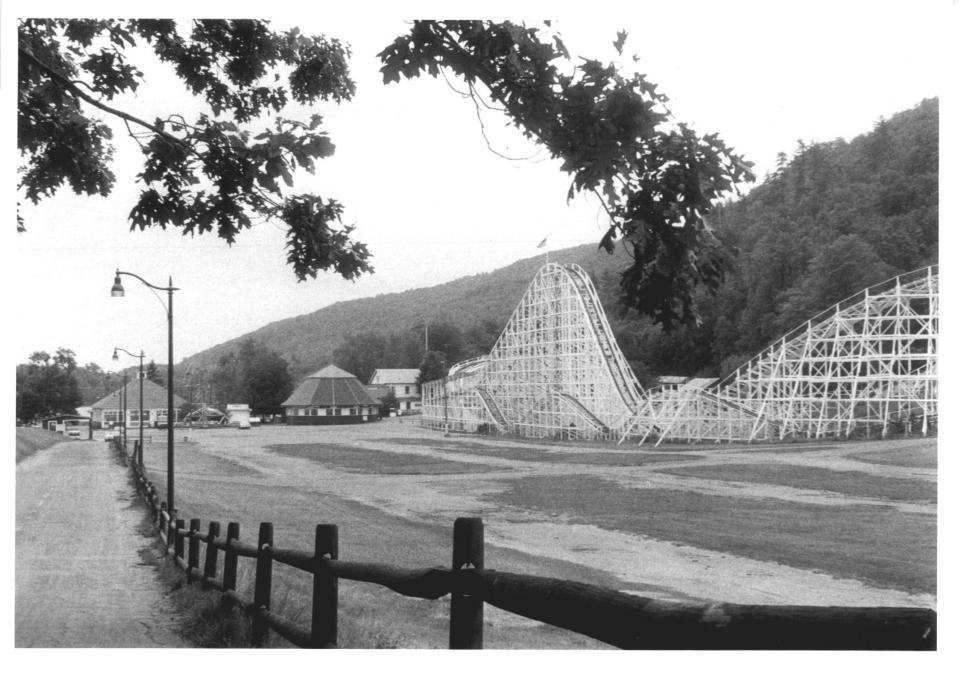

#### LAKE COMPOUNCE CAROUSEL Southington, CT. D. Ransom Photo, 6/77 Negative: Conn. Hist. Commission DEC 1 2 1978 HORSE BY CARMEL

LAKE COMPOUNCE CAROUSEL Southington, CT. D. Ransom Photo, 6/77 Negative on file with Connecticut Historical Commission Exterior, view south with rollercoaster