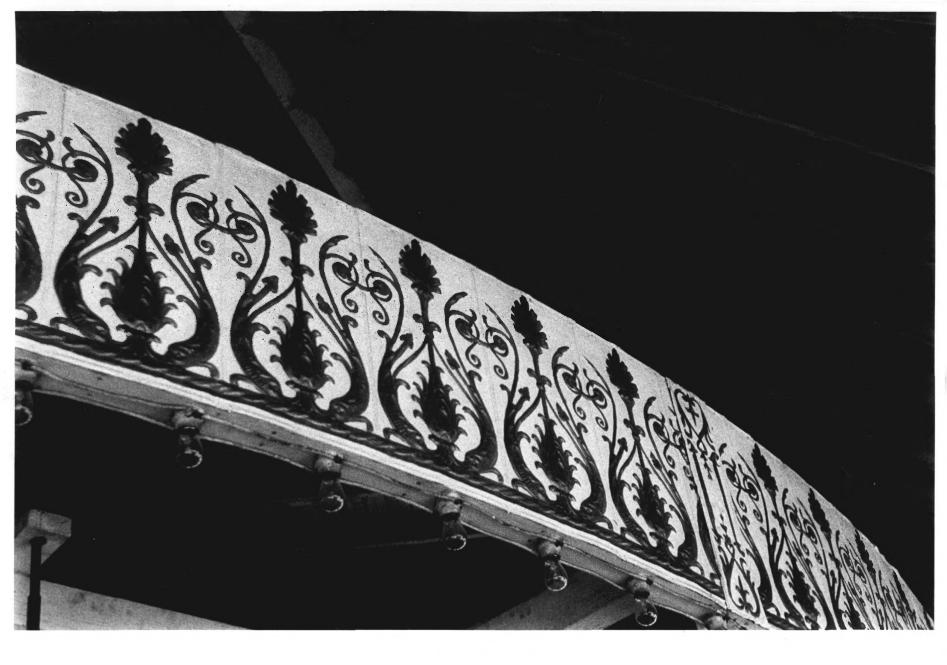

### DEC 1 2 1978

LAKE COMPOUNCE CAROUSEL Southington Ct. D. Ransom Photo, 6/77 Negative: Conn. Hist. Commission SCENERY DEC 1 2 1978

LAKE COMPOUNCE CAROUSEL Southington, CT D. Ransom Photo, 6/77 Negative: Conn. Hist. Commission DEC 1 2 1978 FRIEZE