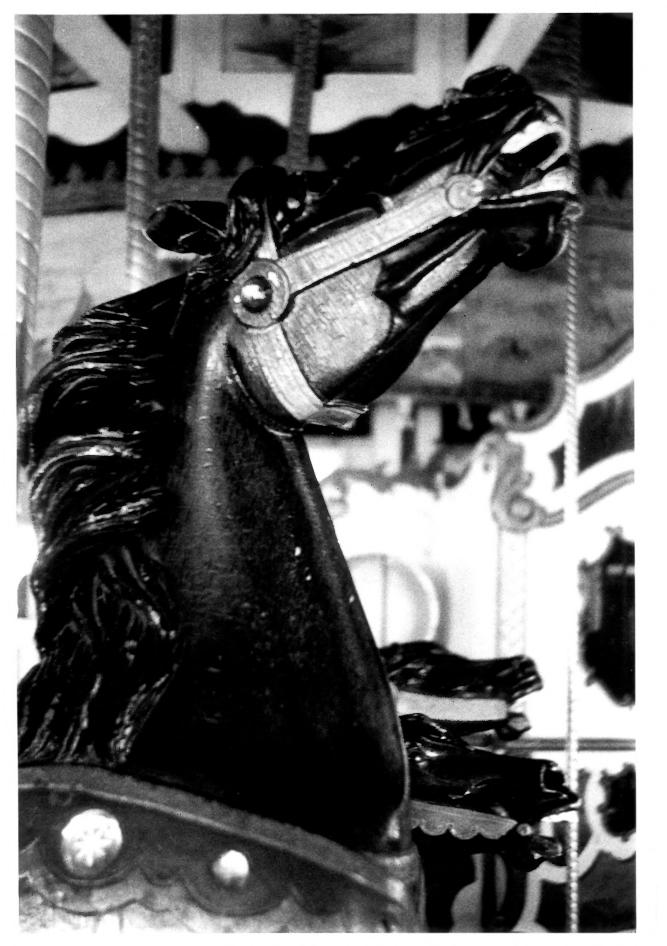

#### LAKE COMPOUNCE CAROUSEL Southington, CT. D. Ransom Photo, 6/77 Negative: Conn. Hist. Commission DEC 1 2 1978 HORSE BY CARMEL

LAKE COMPOUNCE CAROUSEL Southington, CT. D. Ransom Photo, 6/77 Negative on file with Connecticut Historical Commission Exterior, view south with rollercoaster