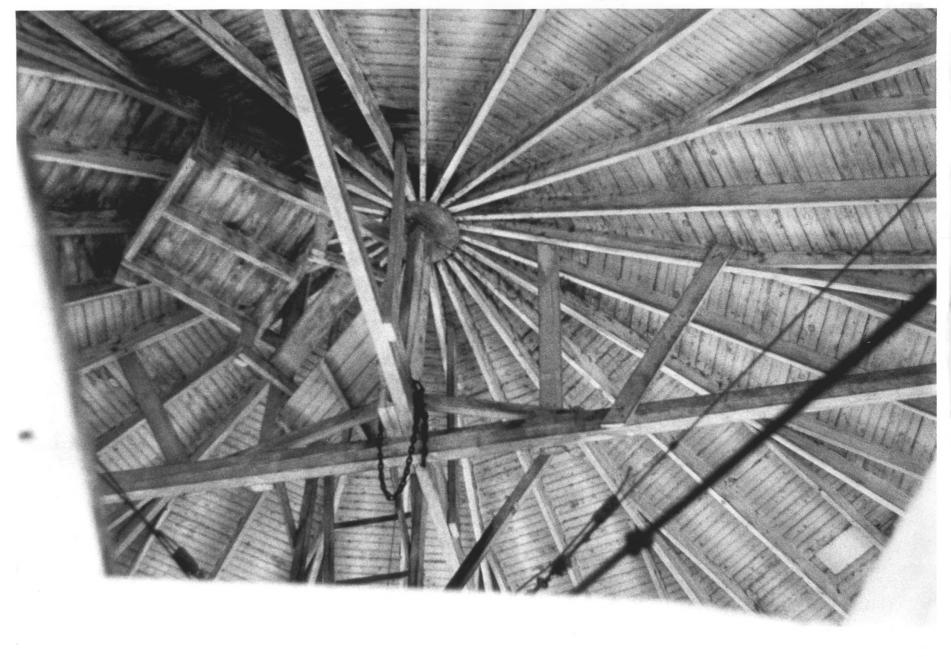

#### LAKE COMPOUNCE CAROUSEL Southington, CT D. Ransom Photo, 6/77 Negative: Conn. Hist. Commission INTERIOR OF ROOF