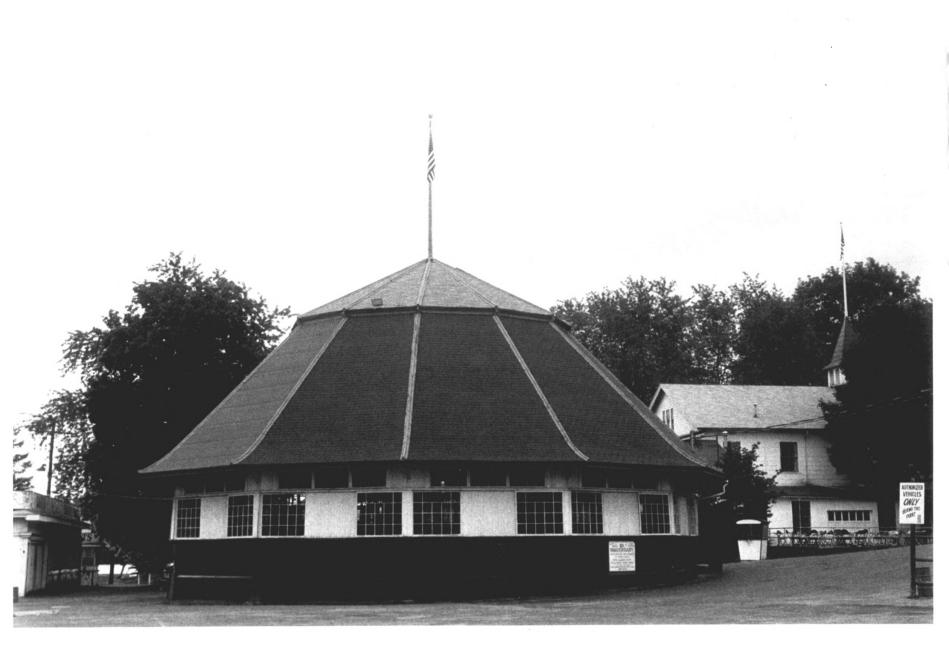

LAKE COMPOUNCE CAROUSEL Southington, CT. D. Ransom Photo, 6/77 Negative: Conn. Hist. Commission EXTERIOR, VIEW SOUTH