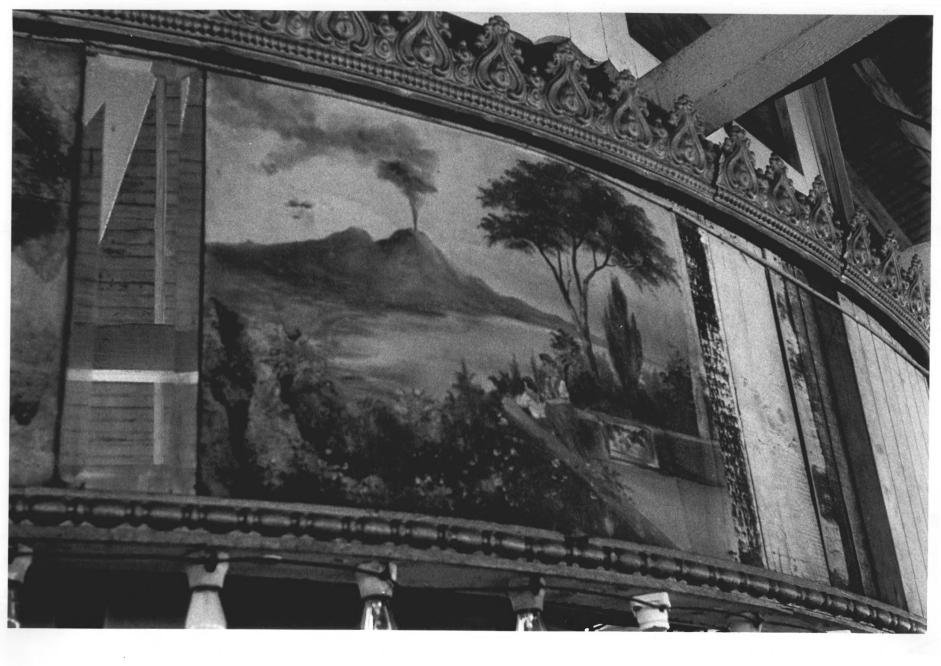

### DEC 1 2 1978

LAKE COMPOUNCE CAROUSEL Southington Ct. D. Ransom Photo, 6/77 Negative: Conn. Hist. Commission SCENERY DEC 1 2 1978

LAKE COMPOUNCE CAROUSEL Southington, CT D. Ransom Photo, 6/77 Negative: Conn. Hist. Commission DEC 1 2 1978 FRIEZE