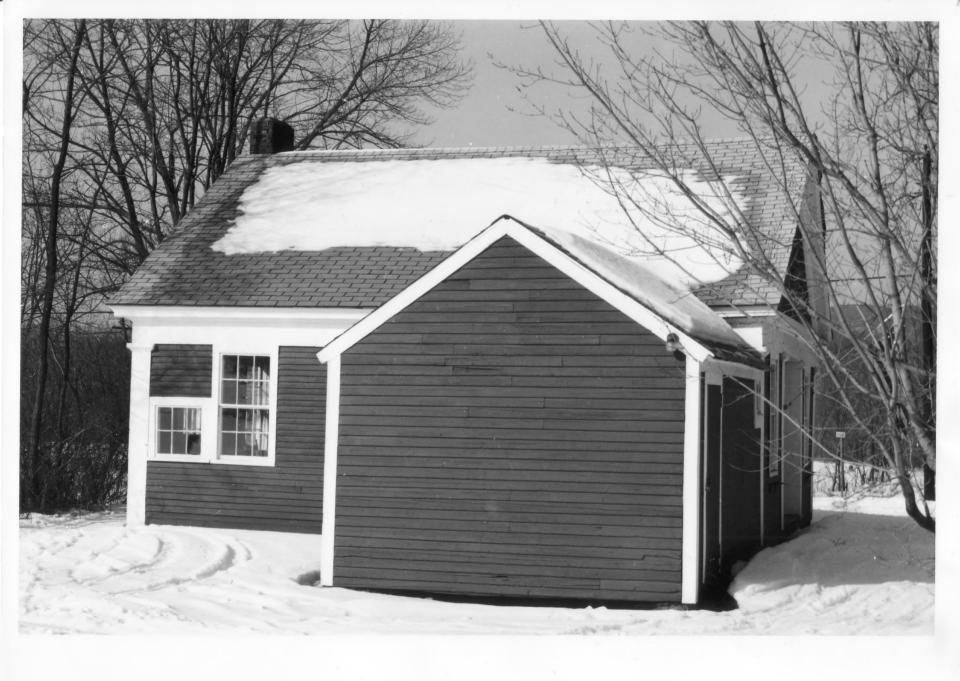

Description:

The side (south) elevation of the High Tops School.

Photographer facing N NE E SE S SW W NW

Photo Date:

Feb. 1984

Photo Number 3 of

3