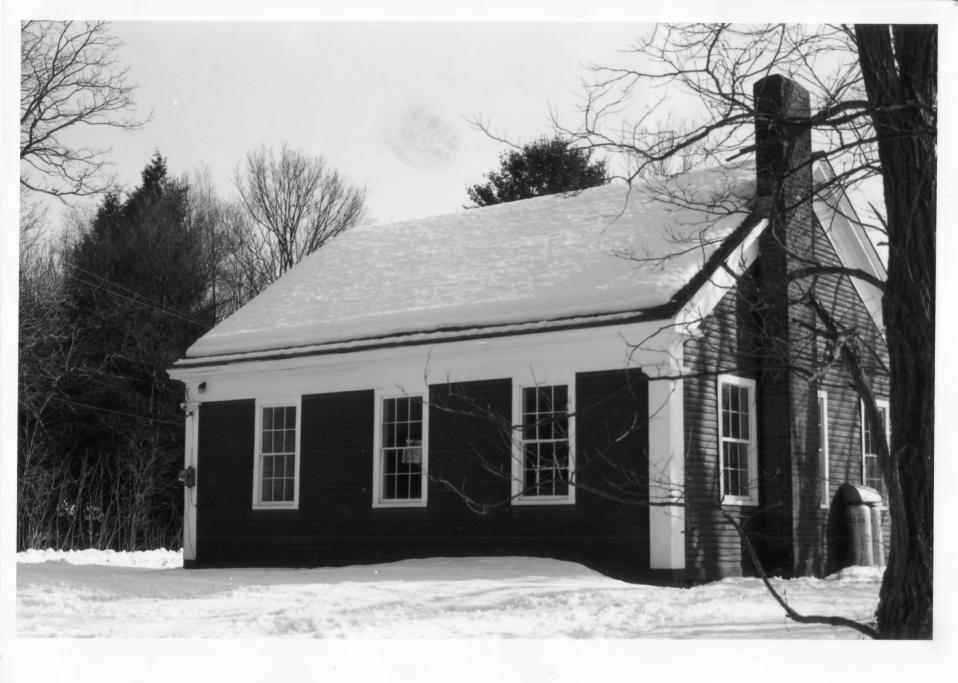

Westmoreland, N.H.

Negative with:

Description:

Westmoreland Historical Society

Westmoreland, New Hampshire

The north (side) elevation and the west (rear) elevation

Photographer facing N NE E SE(S) SW W NW Photo Date: