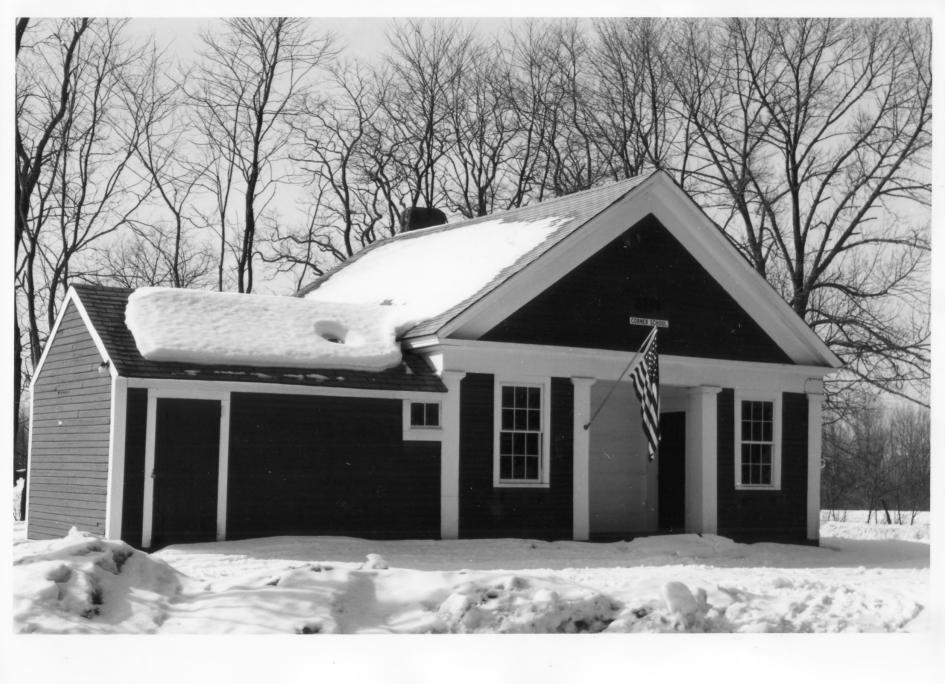

Front (east) elevation and side (south) elevation of

the High Tops School

Photographer facing N NE E SE S SW W NW

Feb. 1984

Photo Number 1

NATIONAL REGISTER OF HISTORIC PLACES PROPERTY PHOTOGRAPH FORM: NEW HAMPSHIRE