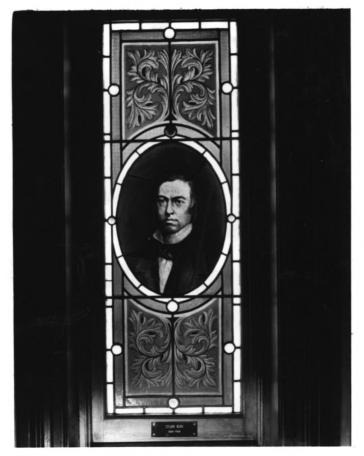

First Unitarian Church of Oakland Oakland, California Alameda (CS) K. R. Reeves (gave negative to us) Picture taken about 1971 Negative now in church files Portrait window of Henry Whitney Bellows, at front of church.
JUN 1 6 1977 #3806 11 0/17