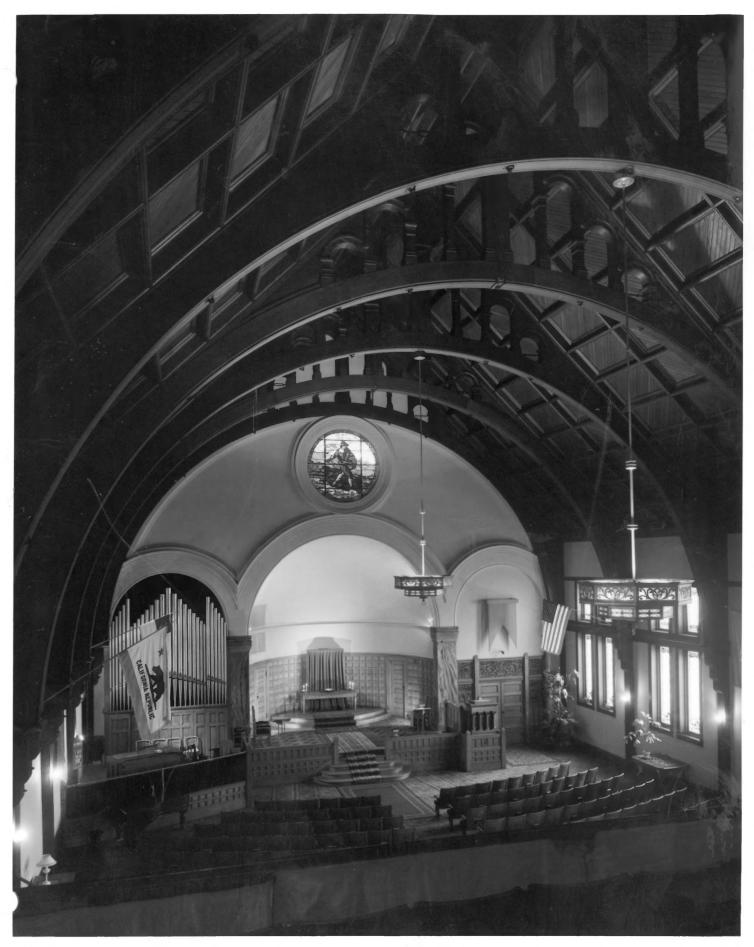

First Unitarian Church of Cakland Oakland, California, ALAMEDA COUNTY Kenneth R. Reeves (gave negatives to church) About 1971 Negatives in church files View of sanctuary looking south from balcony #3796 JUN 1 6 1977 NOV 2 3 1976