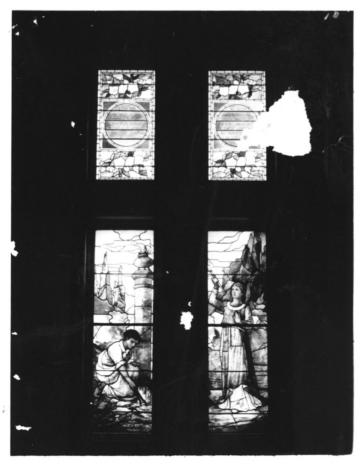

90/17 First Unitarian Church of Oakland Oakland, California, ALAMEDA CO. K. R. Reeves (gave neg. to church) Taken about 1971 NOV 2 3 1976

Negative now in church files
The "Windows Dedicated to Labor"

(denoral parents mechanic teache

(donors' parents, mechanic, teacher west side of sanctuary, Castro St.

First Unitarian Church of Cakland Oakland, California NOV 23 1976 K. R. Reeves (gave church negatives Taken about 1971 Negative now in church files "The Prophet" window, north end of sanctuary, facing lith Street #3802 NOV 2 3 1976