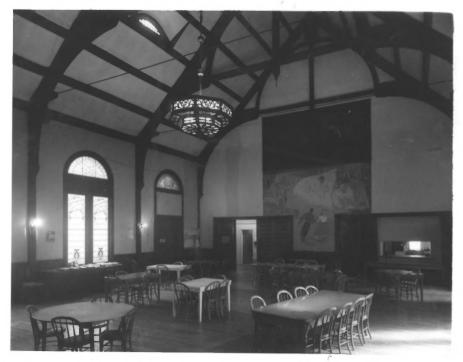

First Unitarian Church of Oakland Oakland, California, ALAMEDA County K. R. Reeves (gave neg. to church) About 1971 NOV 2 3 1976 In church archieves View of large (Wendte) hall looking northeast, toward Lith Street. #3810 JUN 1 6 1977 16-04 17