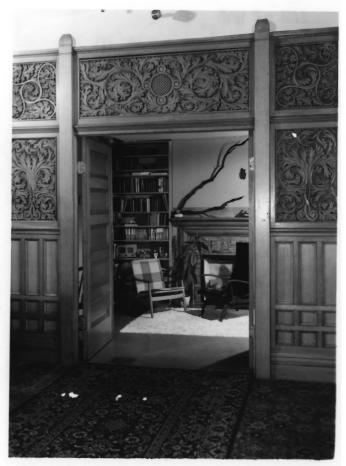

First Unitarian Church of Cakland Cakland, California, ALAMEDA County K. R. Reeves (gave nego to church)
Taken about 1971 Negative in church files View of minister's study, at right front of the sactuary #3801