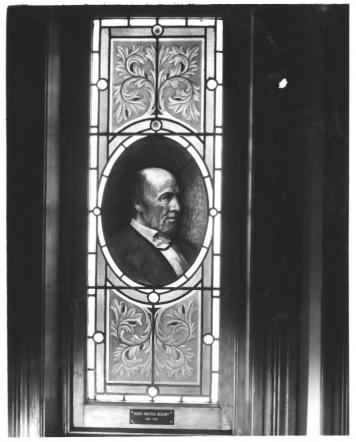

First Unitarian Church of Oakland Oakland, California Alameda (CS) K. R. Reeves (gave negative to us) Picture taken about 1971 Negative now in church files Portrait window of Henry Whitney Bellows, at front of church.
JUN 1 6 1977 #3806 11 0/17