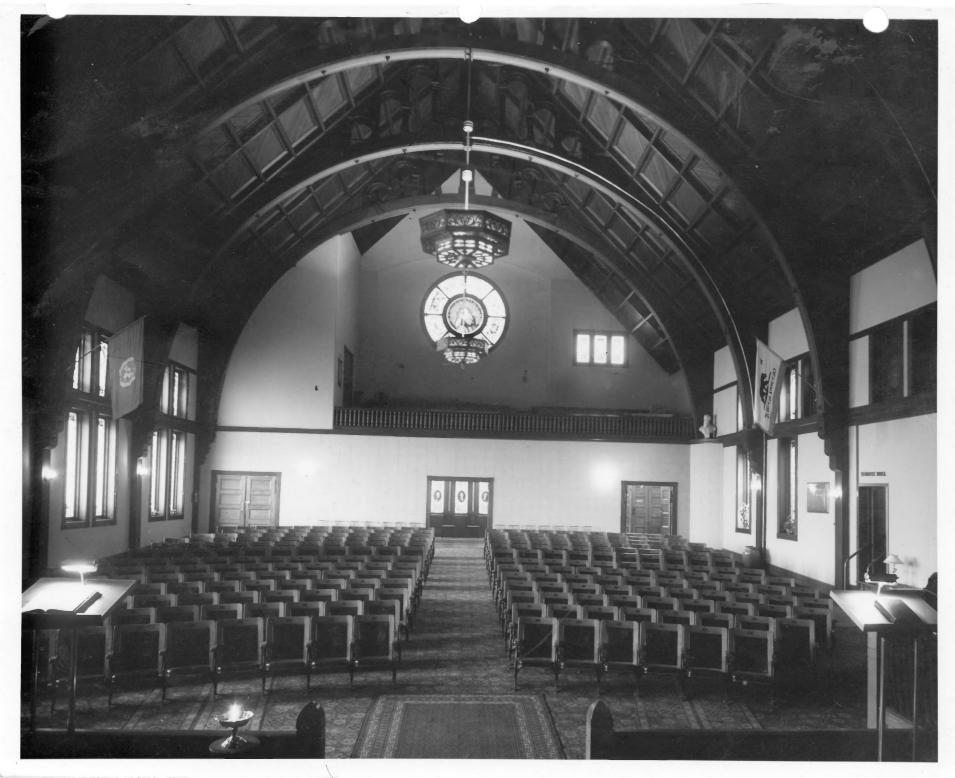

First Unitarian Church of Oakland Oakland, California, ALAMEDA County Kenneth R. Reeves (gave negatives to church) Picture taken about 1971 NOV 2 3 1976 Negatives in church files View of sanctuary looking north toward balcony #3795 JUN 1 6 1977