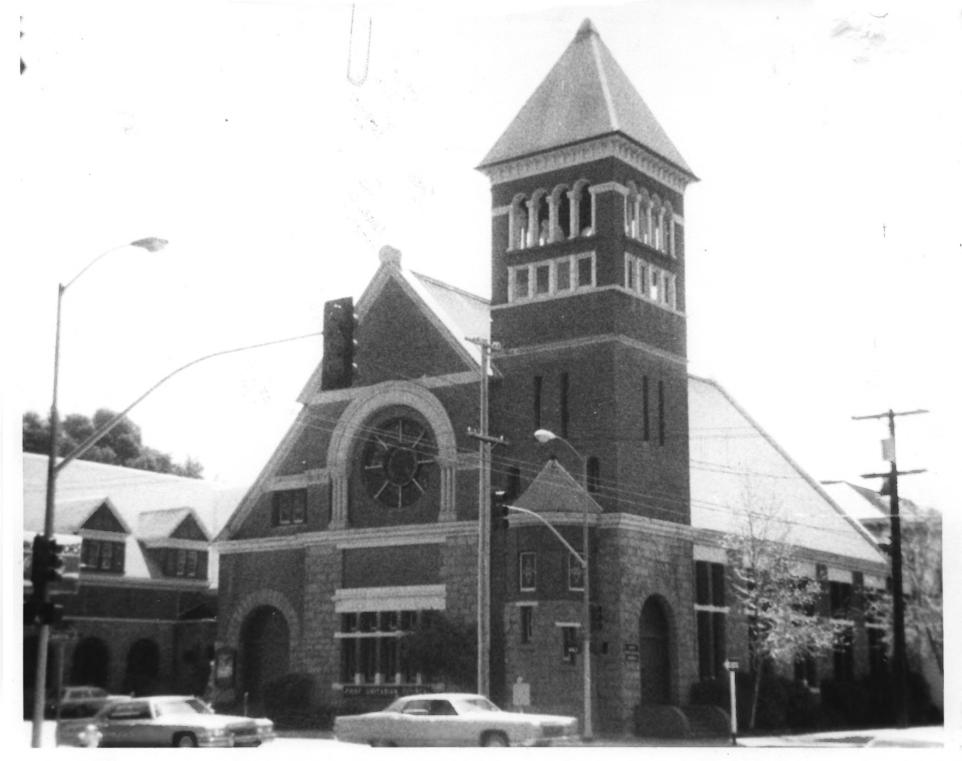

First Unitarian Church of Oakland Oakland, California, ALA meda County Taken by M. A. Hasselmann (gave to church) Taken 1976 Negative in church files View of church looking southeast NOV 2 3 1976 17 17 JUN 1 6 1977