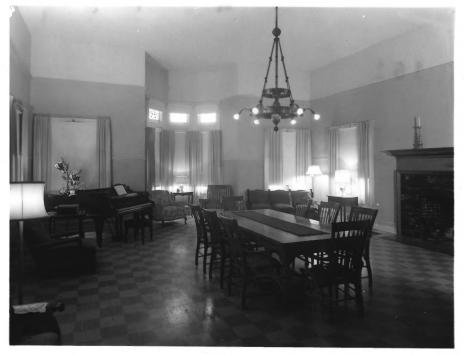

First Unitarian Church of Oakland Oakland, California, ALAMEDA County K. R. Reeves (gave neg. to church) About 1971 NOV 2 3 1976 In church archieves View of large (Wendte) hall looking northeast, toward Lith Street. #3810 JUN 1 6 1977 16-04 17