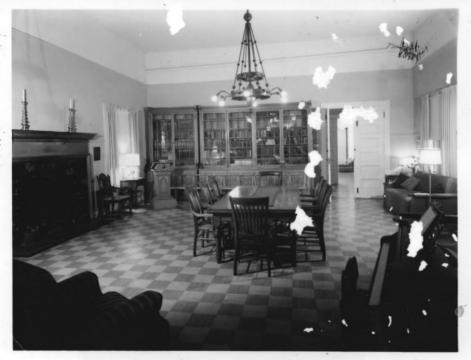

First Unitarian Church of Oakland Oakland, California, Alameda eo. K. R. Reeves (gave neg. to church) Negative now in church files View of Starr King Library, look-ing north, to lith Street #3859 Jun 1 6 1977 NOV 2 3 1976

## ALAMEDA County

First Unitarian Church of Oakland Oakland, California NOV 2 3 1976 K.R. Reeves (gave neg. to church) Picture taken about 1971 Negatives now in church files View of Starr King Library, looking south, from Lith Street.