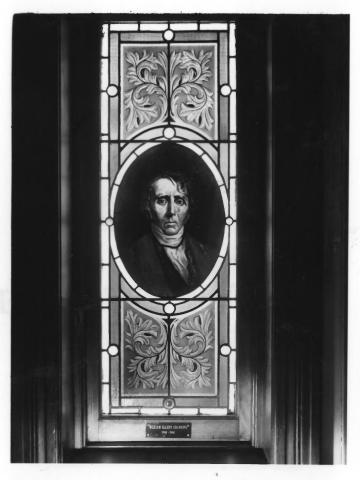

First Unitarian Church of Oakland Oakland, California ALAMEDA CO K. R. Reeves (gave neg. to church) Picture taken about 1971 Negative now in church files Portrait window of William Ellery Channing, at front of church. #3808 JUN 1 6 1977 NOV 2 3 1976