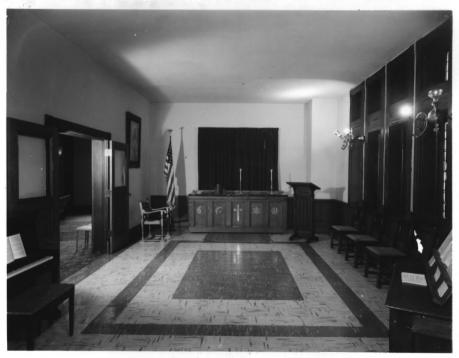

First Unitarian Church of Oakland Oakland, California, Alameda County K. R. Reeves (gave neg. to church) Picture taken about 1971 Negative now in church files Chapel and entrance to sanctuary, portrait windows to right. #3864 (3964)[40617 NOV 2 3 1976