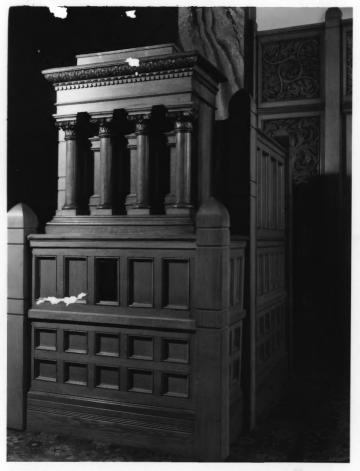

First Unitarian Church of Cakland Cakland, California, ALAMEDA County K. R. Reeves (gave nego to church)
Taken about 1971 Negative in church files View of minister's study, at right front of the sactuary #3801