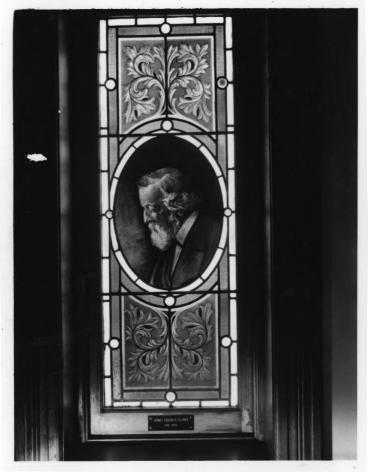

First Universan Church of Caldand Cakland, California ALAmeda CO. K. R. Reeves (gave neg. to church) Taken about 1971 Negative now in church files Portrait window of James Freeman Clarke at front of church 1976