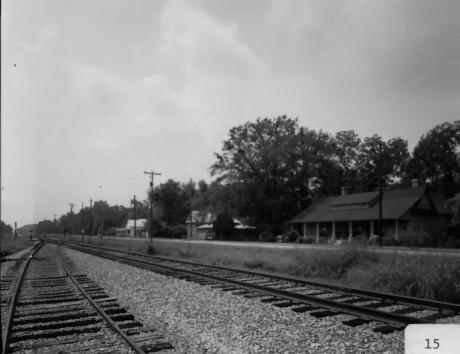

HISTORIC RESOURCES OF BACONTON, MITCHELL CO., GEORGIA Photographer: James R. Lockhart Negative Filed: Georgia Department of Natural Resources Date: August 1982 Description (15 of 18): South Railroad Historic District, houses along west side of tracks, photographer facing southwest.