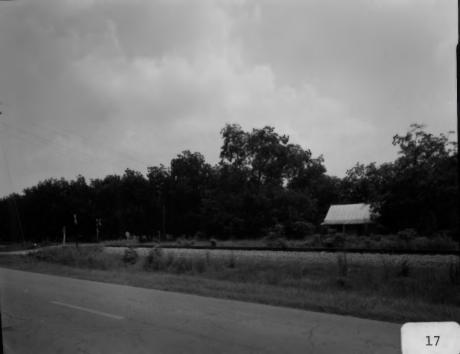

HISTORIC RESOURCES OF BACONTON, MITCHELL CO., GEORGIA Photographer: James R. Lockhart Negative Filed: Georgia Department of Natural Resources Date: August 1982 Description (17 of 18): South Railroad Historic District, house at corner of South Railroad Street and East Daniels Street, pecan grove in background, photographer facing northeast.