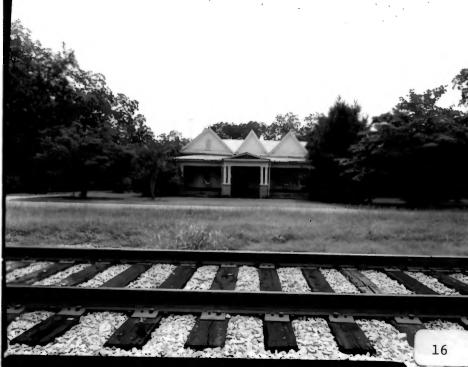

HISTORIC RESOURCES OF BACONTON, MITCHELL CO., GEORGIA Photographer: James R. Lockhart Negative Filed: Georgia Department of Natural Resources Date: August 1982 Description (16of 18): South Railroad Historic District, house along east side of tracks, photographer facing east.