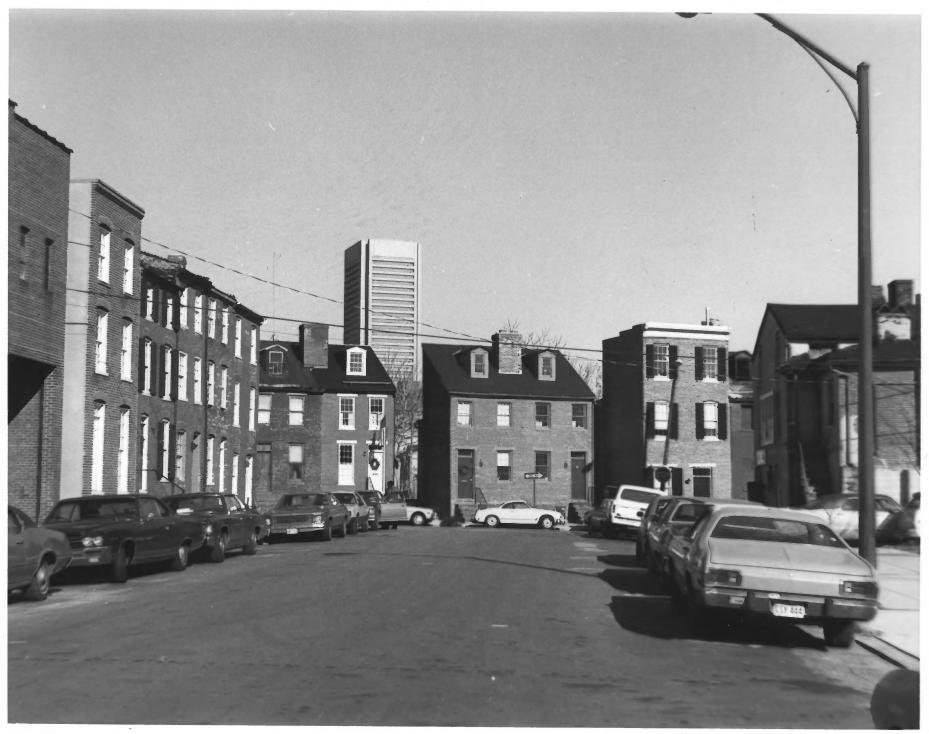

PHOTOGRAPHER - ROBERT M. QUILTER DECEMBER, 1981
NEGATIVES WITH PHOTOGRAPHER

LEADENHALL STREET LOOKING NORTH TO MONTGOMERY STREET PHOTOGRAPH #1/7

PHOTOGRAPHER - ROBERT M. QUILTER DECEMBER, 1981
NEGATIVES WITH PHOTOGRAPHER