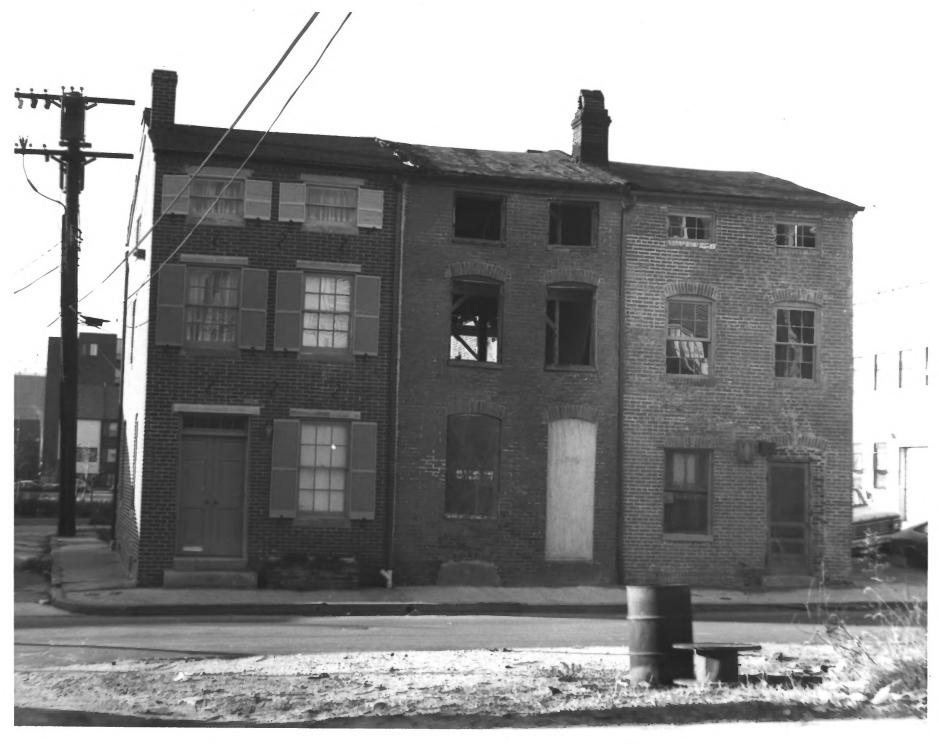

800 - 808 LEADENHALL STREET AND 110 - 116 W. MONTGOMERY STREET PHOTOGRAPH #2/7

PHOTOGRAPHER - ROBERT M. QUILTER DECEMBER 1981
NEGATIVES WITH PHOTOGRAPHER

SOUTH SIDE OF W. MONTGOMERY STREET BETWEEN PEACH AND LEADENHALL STREETS PHOTOGRAPH #3/-