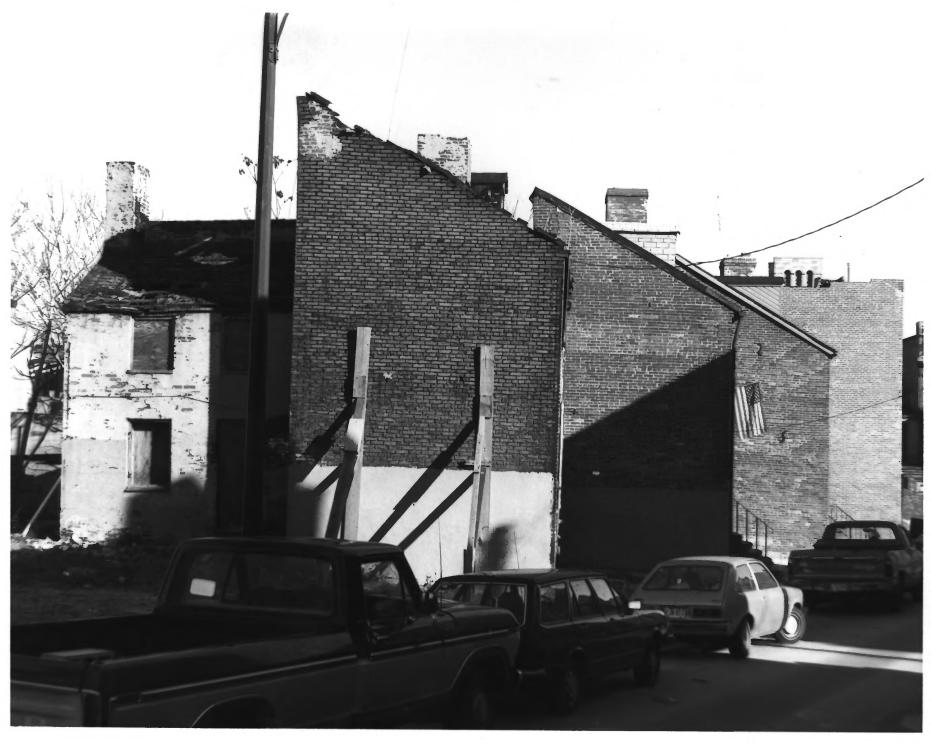

800 - 808 LEADENHALL STREET AND 110 - 116 W. MONTGOMERY STREET PHOTOGRAPH #2/7

PHOTOGRAPHER - ROBERT M. QUILTER DECEMBER 1981
NEGATIVES WITH PHOTOGRAPHER

SOUTH SIDE OF W. MONTGOMERY STREET BETWEEN PEACH AND LEADENHALL STREETS PHOTOGRAPH #3/-

PHOTOGRAPHER - ROBERT M. QUILTER DECEMBER 1981
NEGATIVES WITH PHOTOGRAPHER

117 - 129 W. MONTGOMERY STREET FROM THE NORTH PHOTOGRAPH #4/

PHOTOGRAPHER - ROBERT M. QUILTER DECEMBER 1981
NEGATIVES WITH PHOTOGRAPHER