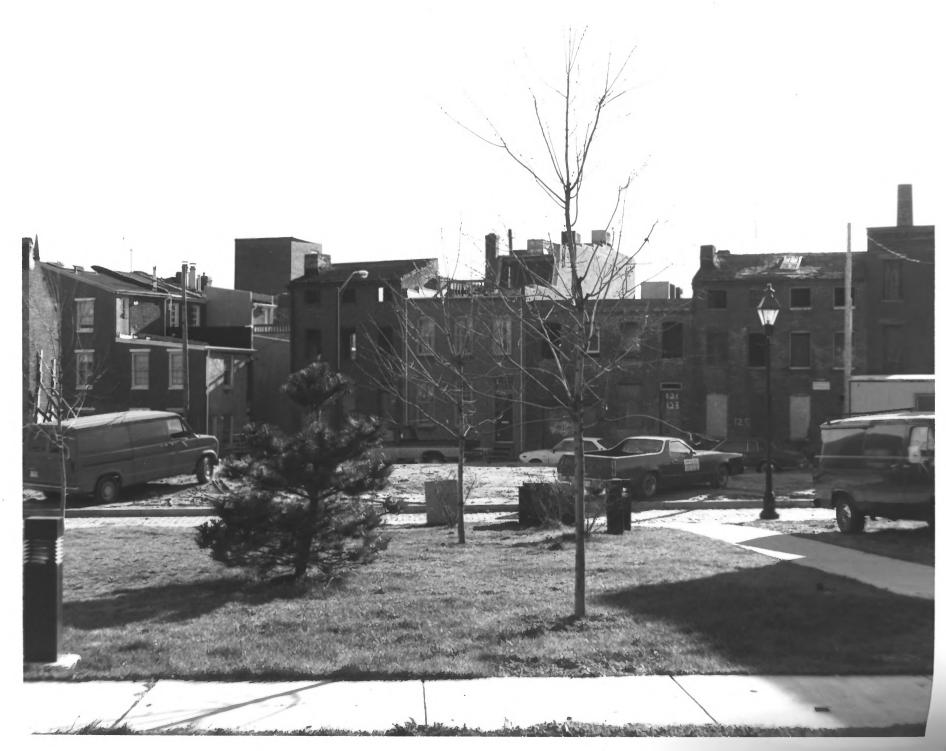

109 - 113 W. MONTGOMERY STREET FROM THE NORTH PHOTOGRAPH #5/1

PHOTOGRAPHER - ROBERT M. QUILTER DECEMBER, 1981
NEGATIVES WITH PHOTOGRAPHER

NORTH SIDE OF W. MONTGOMERY STREET LOOKING EAST FROM PEACH STREET PHOTOGRAPH # 6/2