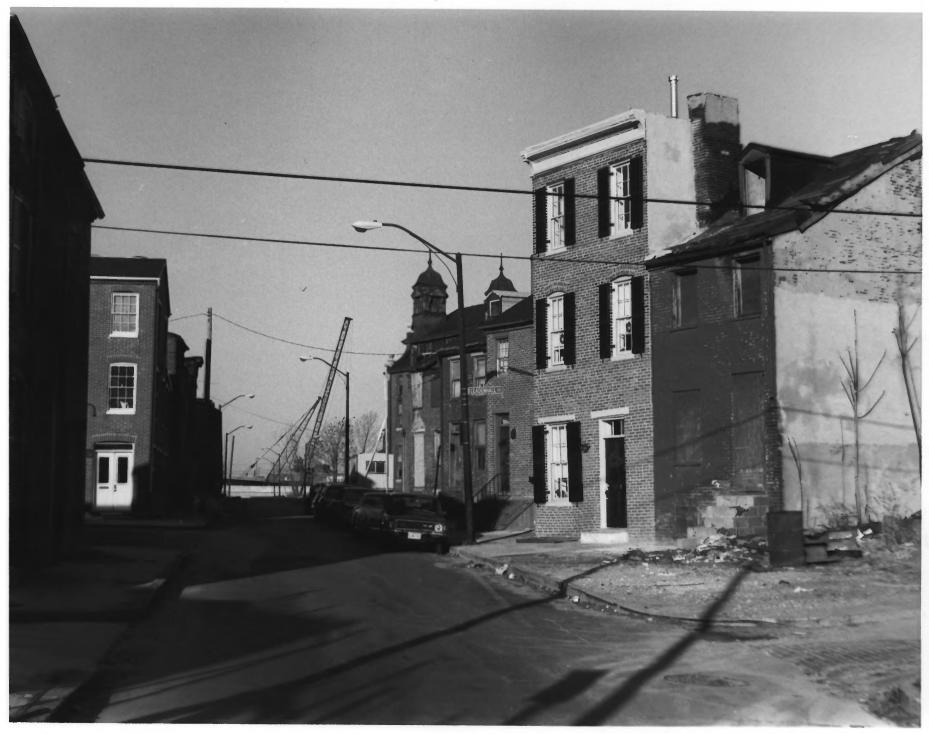

109 - 113 W. MONTGOMERY STREET FROM THE NORTH PHOTOGRAPH #5/1

PHOTOGRAPHER - ROBERT M. QUILTER DECEMBER, 1981
NEGATIVES WITH PHOTOGRAPHER

NORTH SIDE OF W. MONTGOMERY STREET LOOKING EAST FROM PEACH STREET PHOTOGRAPH # 6/2