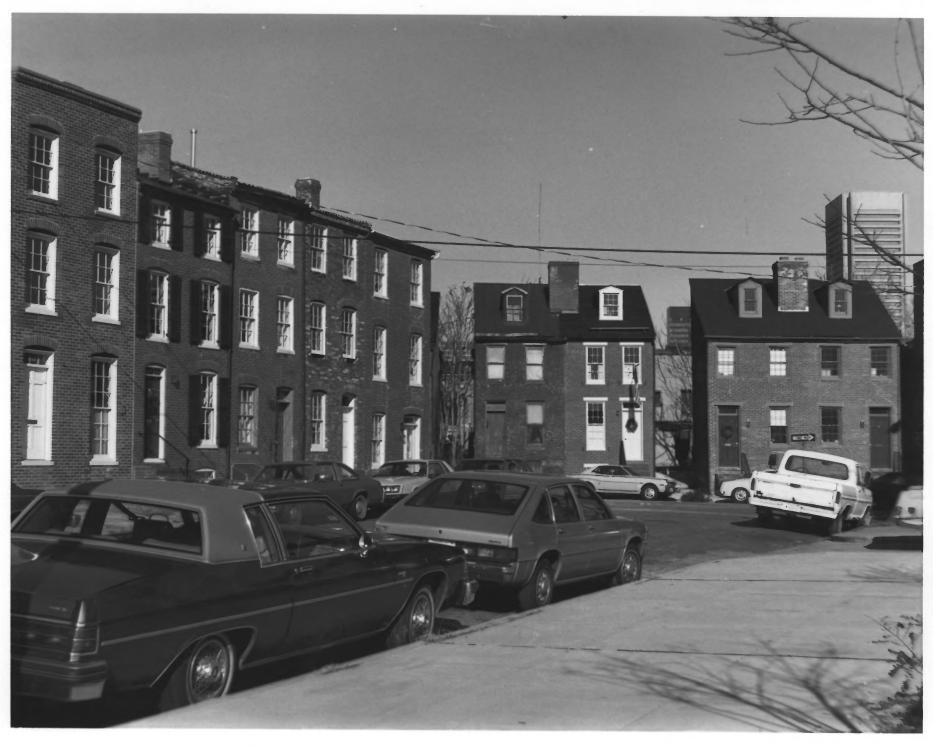

800 - 808 LEADENHALL STREET AND 110 - 116 W. MONTGOMERY STREET PHOTOGRAPH #2/7

PHOTOGRAPHER - ROBERT M. QUILTER DECEMBER 1981
NEGATIVES WITH PHOTOGRAPHER

SOUTH SIDE OF W. MONTGOMERY STREET BETWEEN PEACH AND LEADENHALL STREETS PHOTOGRAPH #3/-