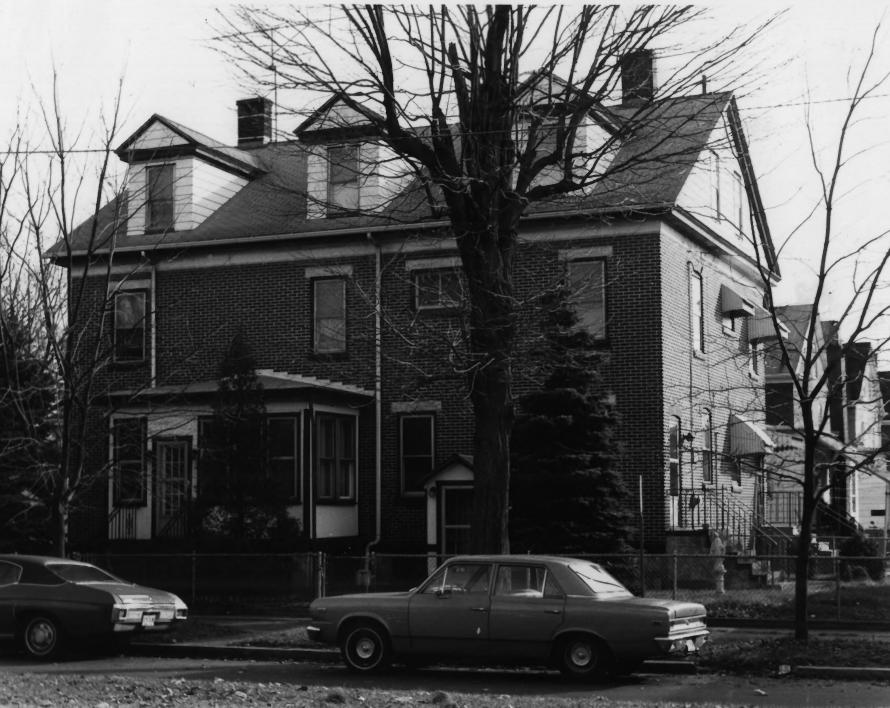

# 1 NAME

HISTORIC

Roebling Historic District

| 2 LOCATION                            | J                                                                                           |                                                 |                           |
|---------------------------------------|---------------------------------------------------------------------------------------------|-------------------------------------------------|---------------------------|
|                                       | LingVICINITY                                                                                | OF COUNTY<br>Burlington                         | STATE<br>New Jersey       |
| <b>3 PHOTO RE</b>                     | FERENCE                                                                                     |                                                 | new bersey                |
| PHOTO CREDIT                          | Chris Gibbs                                                                                 | DATE OF PHOTO                                   | December, 1975            |
| NEGATIVE FILED AT                     | TO Rancocas Road, M                                                                         | ultural & Heritage Co<br>Count Holly, New Jerse | mmission<br>y 08060       |
| 4 IDENTIFIC                           | ATION                                                                                       |                                                 | 1 00000                   |
| bešcribe view, direc<br>Type<br>Sixtl | CTION.ETC.IF DISTRICT.GIVE BUILDING NAI<br>6C two family house,<br>n Avenues<br>t Elevation | ME&STREET<br>Fourth, Fifth and                  | рното NO. 10 <b>9 /</b> 9 |