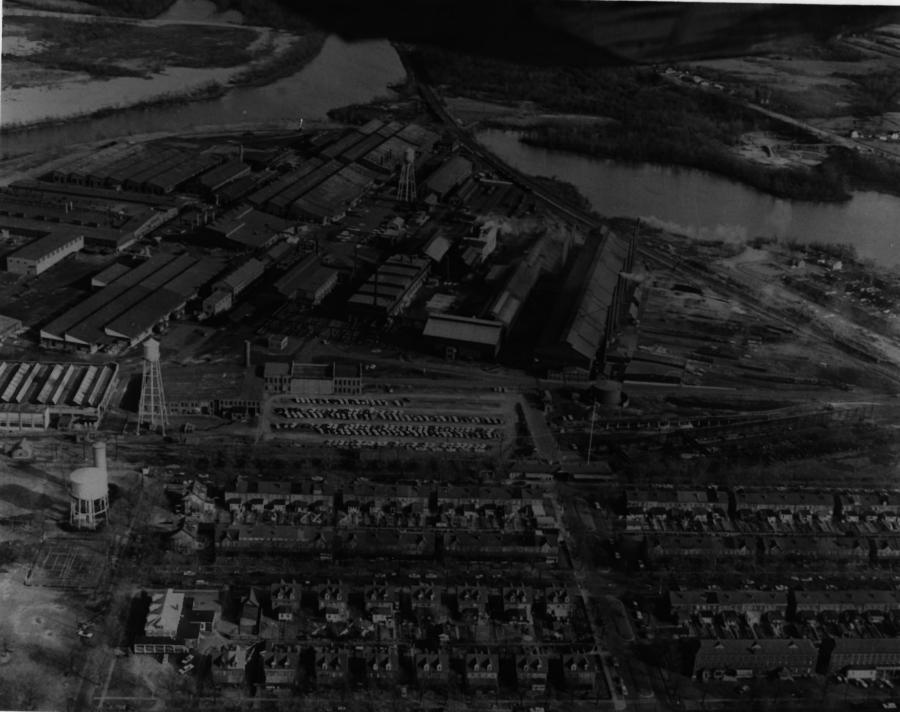

## 1 NAME

HISTORIC

Roebling Historic District

| 2 | LOCATION<br>CITY. TOWN<br>Roebling | VICINITY OF                                                                                                    | New                | STATE<br><b>Jersey</b> | COUNTY<br>Burlington |
|---|------------------------------------|----------------------------------------------------------------------------------------------------------------|--------------------|------------------------|----------------------|
| Ż | PHOTO REFERE                       | NCE<br>ng Steel Corp.                                                                                          |                    | DATE OF PHOTO          | Early 1960's         |
|   | NEGATIVE FILED AT ROED             | ling Steel Corporat<br>ling, New Jer <b>se</b> y O                                                             | ion<br>8554 (6     | 09) 499-100            | 01                   |
| 4 | Aerial view<br>Riverside Pa        | N<br>le district Give Building NAME & S<br>looking east showin<br>ark, and Second thro<br>the original town pl | g the p<br>ugh Fou | lant,<br>rth           | PHOTO NO. 19319      |