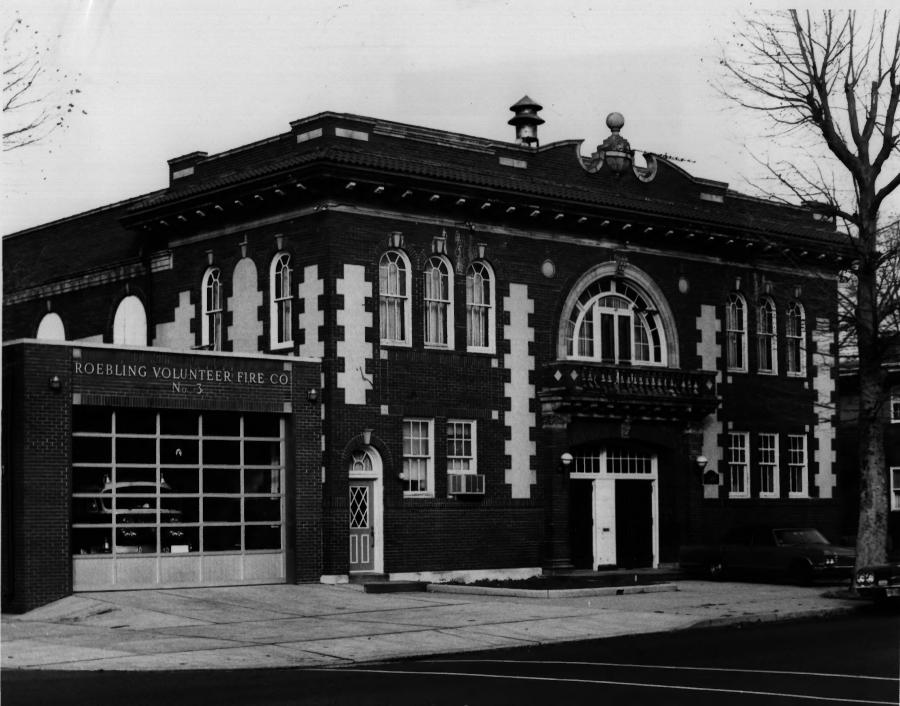

## 1 NAME

HÍSTORIC

Roebling Historic District

| CITY. TOWN                                                                                                      | ing                                                   | VICINITY OF                                   | New     | STATE<br>Jersey | COUNTY<br>Burlington |        |
|-----------------------------------------------------------------------------------------------------------------|-------------------------------------------------------|-----------------------------------------------|---------|-----------------|----------------------|--------|
| and the state of the | EFERENCE                                              |                                               | LICH    | ocrocy          | Durringcon           |        |
| PHOTO CREDIT                                                                                                    | Chris Gibbs                                           |                                               | •       | DATE OF PHOTO   | December,            | .975   |
| NEGATIVE FILED AT                                                                                               | Burlington                                            | County Cultural                               | & Her   | ritage Co       | mmission             |        |
|                                                                                                                 | 49 Rancocas                                           | Road, Mount Ho                                | lly, 1  | New Jerse       | y 08060              |        |
| IDENTIFIC                                                                                                       | 49 Rancocas                                           | Road, Mount Ho                                | olly, 1 | New Jerse       | y 08060              |        |
| 4 IDENTIFIC<br>DESCRIBE VIEW, DIR<br>(9) Commer                                                                 | 49 Rancocas<br>CATION<br>RECTION, ETC. IF DISTRICT, 0 | GIVE BUILDING NAME & STREET<br>, Alden Avenue |         | New Jerse       | у 08060<br>Рното NO. | 16 9 / |