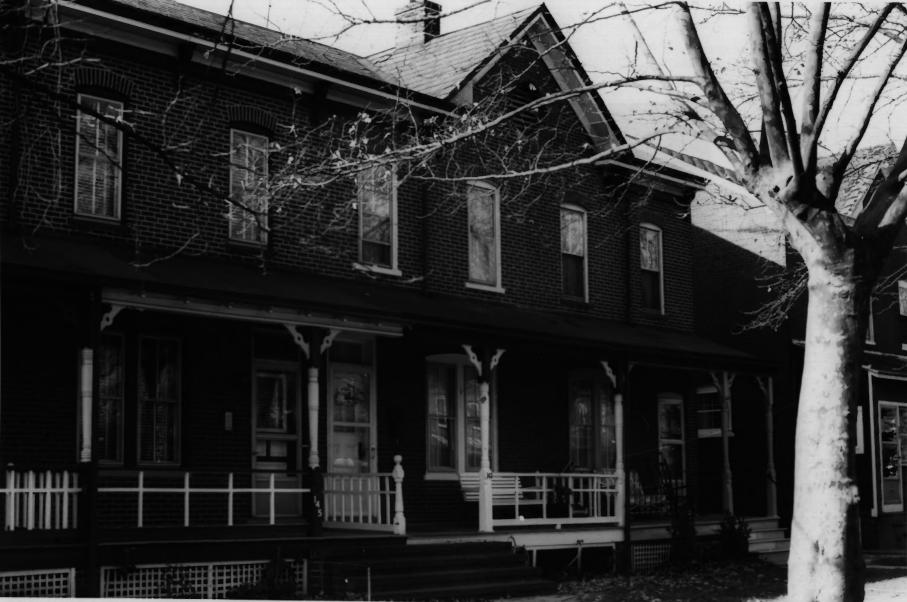

Type 7D rowhouses, Fourth & Fifth Avenues, south of Hornberger View from southwest looking up Fourth Avenue

GPO 892-454

Roebling Historic District Florence twp. Burlington County New Jersey photo Credit Chris Cibbo