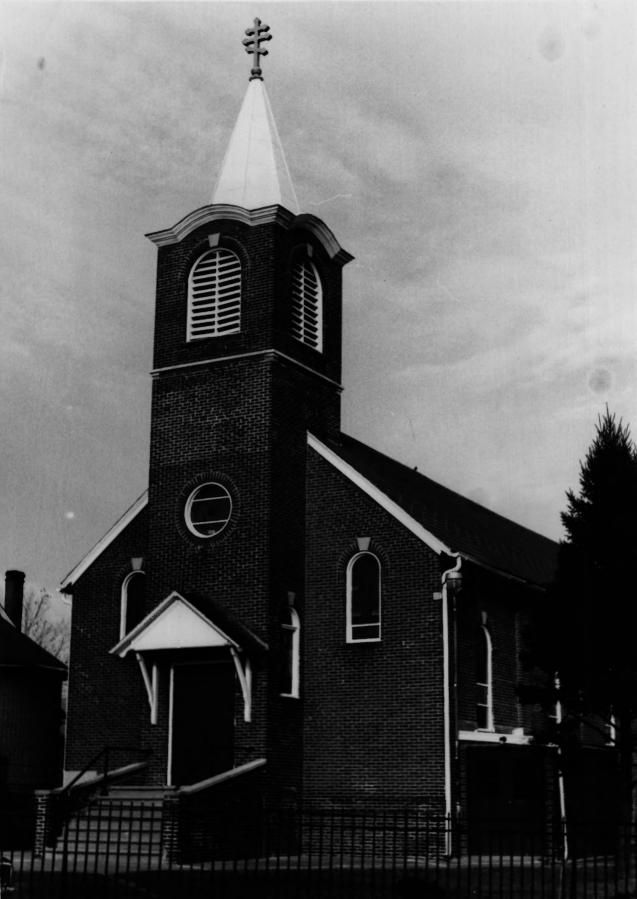

# IDENTIFICATION

DESCRIBE VIEW, DIRECTION, ETC. IF DISTRICT, GIVE BUILDING NAME & STREET

(10) St. Nicholas Byzantine Church, between Alden & Norman Avenues View from southwest РНОТО NO. 179 19

ROEBLING HISTORIC DISTRICT FLORENCE TWP. BURLINGTON COUNTY NEW JERSE PHOTO CREDIT CHRIS GIBES