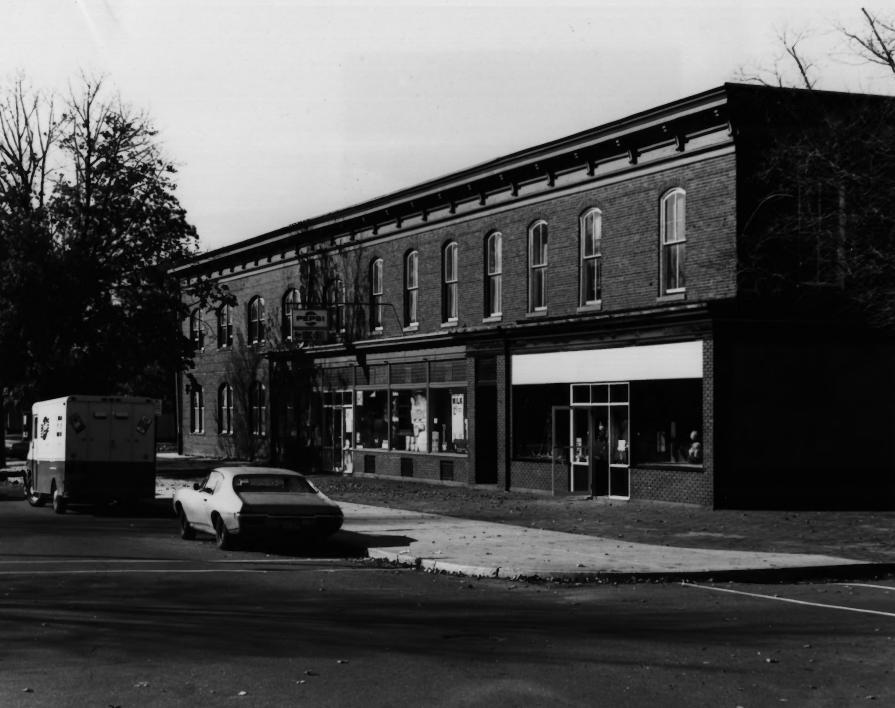

View looking northeast on Amboy Avenue

|                                | ROEBLING HIS T<br>FLORENCE TWP.<br>BURLINGTON CO<br>PHOTO CREDIT | ORIC DISTRICT                         |                                                                                                                  |            |                     |                   |
|--------------------------------|------------------------------------------------------------------|---------------------------------------|------------------------------------------------------------------------------------------------------------------|------------|---------------------|-------------------|
| orm No. 10-301a<br>Rev. 10-74) |                                                                  | 1000 818 m78                          | <b>\$</b> 1                                                                                                      |            |                     |                   |
| UNITED                         | STATES DEPARTME<br>NATIONAL PARK                                 | NT OF THE INTERIOR<br>SERVICE         | F                                                                                                                | OR NPS US  | E ONLY              |                   |
|                                | L REGISTER O<br>PERTY PHOTO                                      | F HISTORIC PLA<br>GRAPH FORM          |                                                                                                                  | IECIEVED   |                     | 2 2 1978          |
|                                | SEE INSTRUCTION<br>TYPE ALL                                      | S IN HOW TO COMPLE<br>ENTRIES ENCLOSE | TE NATION                                                                                                        | AL REGIS   | TER FORMS           |                   |
| 1 NAME                         |                                                                  |                                       |                                                                                                                  | odina in   |                     |                   |
| HISTORIC<br>ROE                | oling Historic                                                   | District                              |                                                                                                                  |            |                     |                   |
| AND/OR COM                     |                                                                  |                                       | • ((a))                                                                                                          | ilege i    |                     |                   |
| 2 LOCAT                        | ION                                                              |                                       | and the second |            |                     |                   |
| CITY, TOWN                     | oling                                                            | VICINITY OF                           | STA<br>New Je                                                                                                    |            | COUNTY<br>Burlingt  |                   |
| 3 PHOTO                        | REFERENCE                                                        |                                       |                                                                                                                  |            |                     |                   |
| PHOTO CREDIT                   | Chris Gibbs                                                      |                                       | DAT                                                                                                              | E OF PHOTO | December,           | 1975              |
| NEGATIVE FILE                  | Burlington<br>49 Rancoca                                         | County Cultural<br>s Road, Mount Ho   | & Herit                                                                                                          | age Co     | mmission<br>v 08060 |                   |
| 4 IDENTI                       | FICATION                                                         |                                       |                                                                                                                  |            |                     |                   |
|                                | /. DIRECTION, ETC. IF DISTRICT<br>ercial Building                | GIVE BUILDING NAME & STREE            |                                                                                                                  |            | PHOTO NO            | D. 15 <b>₫ /9</b> |