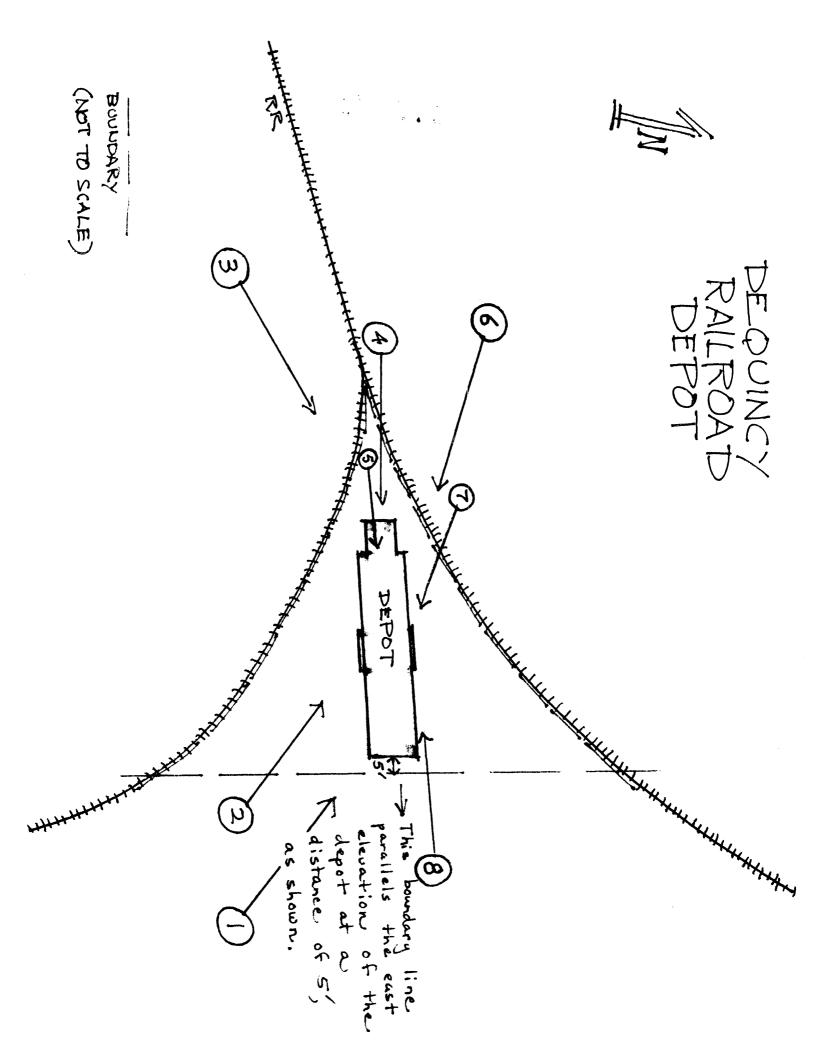

## 9. Major Bibliographical References

Research report compiled by the City of DeQuincy, on file at the Division of Historic Preservation.

| 10. Geograp                                                                                        | hical Data                                      |                         |                       |                                                                                                                                                                                                                                                                                                                                                                                                                                                                                                                                                                                                                                                                                                                                                                                                                                                                                                                                                                                                                                                                                                                                                                                                                                                                                                                                                                                                                                                                                                                                                                                                                                                                                                                                                                                                                                                                                                                                                                                                                                                                                                                                |
|----------------------------------------------------------------------------------------------------|-------------------------------------------------|-------------------------|-----------------------|--------------------------------------------------------------------------------------------------------------------------------------------------------------------------------------------------------------------------------------------------------------------------------------------------------------------------------------------------------------------------------------------------------------------------------------------------------------------------------------------------------------------------------------------------------------------------------------------------------------------------------------------------------------------------------------------------------------------------------------------------------------------------------------------------------------------------------------------------------------------------------------------------------------------------------------------------------------------------------------------------------------------------------------------------------------------------------------------------------------------------------------------------------------------------------------------------------------------------------------------------------------------------------------------------------------------------------------------------------------------------------------------------------------------------------------------------------------------------------------------------------------------------------------------------------------------------------------------------------------------------------------------------------------------------------------------------------------------------------------------------------------------------------------------------------------------------------------------------------------------------------------------------------------------------------------------------------------------------------------------------------------------------------------------------------------------------------------------------------------------------------|
| Acreage of nominated proper Quadrangle name DeQuing UTM References                                 | •                                               | •                       | Quadrangle            | e scale 1:62500                                                                                                                                                                                                                                                                                                                                                                                                                                                                                                                                                                                                                                                                                                                                                                                                                                                                                                                                                                                                                                                                                                                                                                                                                                                                                                                                                                                                                                                                                                                                                                                                                                                                                                                                                                                                                                                                                                                                                                                                                                                                                                                |
| A 1,5   4 5,7 2,0,0  Zone Easting                                                                  | 3 3 6 8 7 5 0                                   | BZone                   | Easting               | Northing                                                                                                                                                                                                                                                                                                                                                                                                                                                                                                                                                                                                                                                                                                                                                                                                                                                                                                                                                                                                                                                                                                                                                                                                                                                                                                                                                                                                                                                                                                                                                                                                                                                                                                                                                                                                                                                                                                                                                                                                                                                                                                                       |
| C                                                                                                  |                                                 | D                       |                       |                                                                                                                                                                                                                                                                                                                                                                                                                                                                                                                                                                                                                                                                                                                                                                                                                                                                                                                                                                                                                                                                                                                                                                                                                                                                                                                                                                                                                                                                                                                                                                                                                                                                                                                                                                                                                                                                                                                                                                                                                                                                                                                                |
| G L L L L L L L L L L L L L L L L L L L                                                            |                                                 | н                       |                       |                                                                                                                                                                                                                                                                                                                                                                                                                                                                                                                                                                                                                                                                                                                                                                                                                                                                                                                                                                                                                                                                                                                                                                                                                                                                                                                                                                                                                                                                                                                                                                                                                                                                                                                                                                                                                                                                                                                                                                                                                                                                                                                                |
| Verbal boundary descript Please refer to encl                                                      | -                                               |                         |                       |                                                                                                                                                                                                                                                                                                                                                                                                                                                                                                                                                                                                                                                                                                                                                                                                                                                                                                                                                                                                                                                                                                                                                                                                                                                                                                                                                                                                                                                                                                                                                                                                                                                                                                                                                                                                                                                                                                                                                                                                                                                                                                                                |
| List all states and countie                                                                        | as for properties aver                          | lanning state or cou    | inty houndaries       |                                                                                                                                                                                                                                                                                                                                                                                                                                                                                                                                                                                                                                                                                                                                                                                                                                                                                                                                                                                                                                                                                                                                                                                                                                                                                                                                                                                                                                                                                                                                                                                                                                                                                                                                                                                                                                                                                                                                                                                                                                                                                                                                |
| state N/A                                                                                          | code                                            | county                  | mity boundaries       | code                                                                                                                                                                                                                                                                                                                                                                                                                                                                                                                                                                                                                                                                                                                                                                                                                                                                                                                                                                                                                                                                                                                                                                                                                                                                                                                                                                                                                                                                                                                                                                                                                                                                                                                                                                                                                                                                                                                                                                                                                                                                                                                           |
| state                                                                                              | code                                            | county                  |                       | code                                                                                                                                                                                                                                                                                                                                                                                                                                                                                                                                                                                                                                                                                                                                                                                                                                                                                                                                                                                                                                                                                                                                                                                                                                                                                                                                                                                                                                                                                                                                                                                                                                                                                                                                                                                                                                                                                                                                                                                                                                                                                                                           |
| 11. Form Pre                                                                                       | epared By                                       |                         |                       |                                                                                                                                                                                                                                                                                                                                                                                                                                                                                                                                                                                                                                                                                                                                                                                                                                                                                                                                                                                                                                                                                                                                                                                                                                                                                                                                                                                                                                                                                                                                                                                                                                                                                                                                                                                                                                                                                                                                                                                                                                                                                                                                |
|                                                                                                    | egister Staff<br>f Historic Preserv<br>Duisiana | ation dat               | e June 1983           | ASSISTED BY OWNER 3                                                                                                                                                                                                                                                                                                                                                                                                                                                                                                                                                                                                                                                                                                                                                                                                                                                                                                                                                                                                                                                                                                                                                                                                                                                                                                                                                                                                                                                                                                                                                                                                                                                                                                                                                                                                                                                                                                                                                                                                                                                                                                            |
| street & number P. O. E                                                                            | Box 44247                                       | tele                    | ephone 504-34         | 12-6682                                                                                                                                                                                                                                                                                                                                                                                                                                                                                                                                                                                                                                                                                                                                                                                                                                                                                                                                                                                                                                                                                                                                                                                                                                                                                                                                                                                                                                                                                                                                                                                                                                                                                                                                                                                                                                                                                                                                                                                                                                                                                                                        |
| city or town Baton F                                                                               | Rouge                                           | sta                     | te LA 7080            | )4                                                                                                                                                                                                                                                                                                                                                                                                                                                                                                                                                                                                                                                                                                                                                                                                                                                                                                                                                                                                                                                                                                                                                                                                                                                                                                                                                                                                                                                                                                                                                                                                                                                                                                                                                                                                                                                                                                                                                                                                                                                                                                                             |
| 12. State His                                                                                      | storic Pres                                     | ervation C              | Officer Co            | ertification                                                                                                                                                                                                                                                                                                                                                                                                                                                                                                                                                                                                                                                                                                                                                                                                                                                                                                                                                                                                                                                                                                                                                                                                                                                                                                                                                                                                                                                                                                                                                                                                                                                                                                                                                                                                                                                                                                                                                                                                                                                                                                                   |
| The evaluated significance of                                                                      | this property within the                        | state is:               |                       |                                                                                                                                                                                                                                                                                                                                                                                                                                                                                                                                                                                                                                                                                                                                                                                                                                                                                                                                                                                                                                                                                                                                                                                                                                                                                                                                                                                                                                                                                                                                                                                                                                                                                                                                                                                                                                                                                                                                                                                                                                                                                                                                |
| As the designated State Histo<br>665), I hereby nominate this p<br>according to the criteria and p | roperty for inclusion in                        | the National Register a | nd certify that it ha |                                                                                                                                                                                                                                                                                                                                                                                                                                                                                                                                                                                                                                                                                                                                                                                                                                                                                                                                                                                                                                                                                                                                                                                                                                                                                                                                                                                                                                                                                                                                                                                                                                                                                                                                                                                                                                                                                                                                                                                                                                                                                                                                |
| State Historic Preservation Of                                                                     | ficer signature                                 | 0 43                    | Dels                  | la                                                                                                                                                                                                                                                                                                                                                                                                                                                                                                                                                                                                                                                                                                                                                                                                                                                                                                                                                                                                                                                                                                                                                                                                                                                                                                                                                                                                                                                                                                                                                                                                                                                                                                                                                                                                                                                                                                                                                                                                                                                                                                                             |
| title State Historic                                                                               | Preservation Offi                               | Robert B. DeBli<br>cer  | eux<br>date           | August 18, 1983                                                                                                                                                                                                                                                                                                                                                                                                                                                                                                                                                                                                                                                                                                                                                                                                                                                                                                                                                                                                                                                                                                                                                                                                                                                                                                                                                                                                                                                                                                                                                                                                                                                                                                                                                                                                                                                                                                                                                                                                                                                                                                                |
| For NPS use only                                                                                   | property is included in                         |                         | og determine          | 9/22/83                                                                                                                                                                                                                                                                                                                                                                                                                                                                                                                                                                                                                                                                                                                                                                                                                                                                                                                                                                                                                                                                                                                                                                                                                                                                                                                                                                                                                                                                                                                                                                                                                                                                                                                                                                                                                                                                                                                                                                                                                                                                                                                        |
| Keeper of the National Re                                                                          | gister                                          | A Comment               |                       |                                                                                                                                                                                                                                                                                                                                                                                                                                                                                                                                                                                                                                                                                                                                                                                                                                                                                                                                                                                                                                                                                                                                                                                                                                                                                                                                                                                                                                                                                                                                                                                                                                                                                                                                                                                                                                                                                                                                                                                                                                                                                                                                |
| Attest                                                                                             |                                                 |                         | date                  |                                                                                                                                                                                                                                                                                                                                                                                                                                                                                                                                                                                                                                                                                                                                                                                                                                                                                                                                                                                                                                                                                                                                                                                                                                                                                                                                                                                                                                                                                                                                                                                                                                                                                                                                                                                                                                                                                                                                                                                                                                                                                                                                |
| Chief of Registration                                                                              |                                                 |                         |                       | entropy of the second of the s |