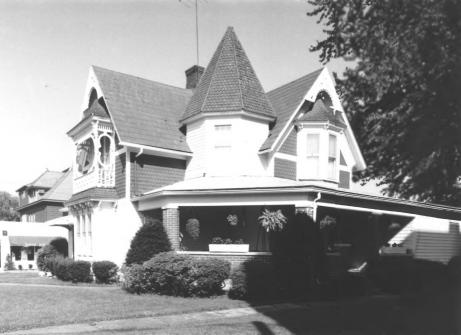

Site # <u>LAL-12</u> Photo # <u>R2, P32</u> Kentucky Heritage Council Frankfort, Kentucky 40601

Group Nomination Historic Resources of Louisa, KY. Historic Property Name Atkins-Carter House 314 East Madison Street, Louisa, KY Address Photographer D.K.M. Blackey KY Heritage Council Negative Location View or Elevation West Corner of House. Lens facing east. Date Taken September 1985