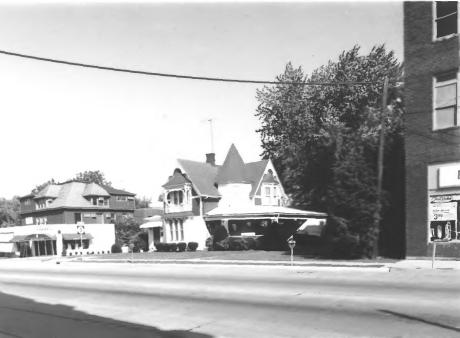

Site # LAL-12 Kentucky Heritage Council Frankfort, Kentucky 40601 Photo # R2, P31 Group Nomination Historic Resources of Louisa, KY Historic Property Name Atkins-Carter House Address 314 East Madison Street, Louisa, KY Photographer D.K.M.Blackey Negative Location KY Heritage Council View or Elevation Overall view of house as it faces Madison Street September 1985 Date Taken