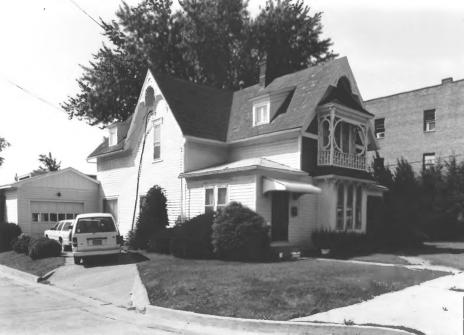

Site # LAL-12 Kentucky Heritage Council Frankfort, Kentucky 40601

| Group Nomination                            | Historic Resources of Louisa, KY |  |
|---------------------------------------------|----------------------------------|--|
| Historic Property Name Atkins-Carter House  |                                  |  |
| Address 314 East Madison Street, Louisa, KY |                                  |  |
| Photographer                                | D.K.M.Blackey                    |  |
| Negative Location KY Heritage Council       |                                  |  |
| View or Elevation                           | Northeast Facade                 |  |
|                                             |                                  |  |
| Date Taken                                  | September 1985                   |  |