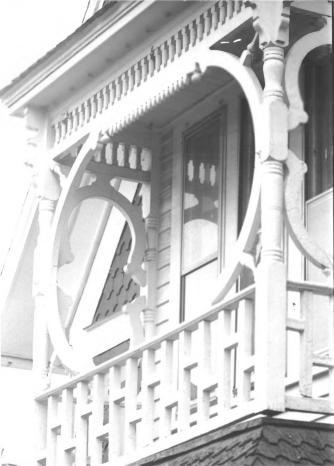

Site # LAL-12
Photo # R8, P34

Kentucky Heritage Council Frankfort, Kentucky 40601

| <b>Group Nomination</b> | Historic Resources of Louisa, KY. |
|-------------------------|-----------------------------------|
| Historic Property 1     | Name Atkins-Carter House          |
| Address 314 East        | Madison Street, Louisa, KY        |
| Photographer            | D.K.M. Blackey                    |
| Negative Location       | KY Heritage Council               |
| View or Elevation       | Detail of gingerbread on front    |
|                         | elevation                         |
| Date Taken              | September 1985                    |