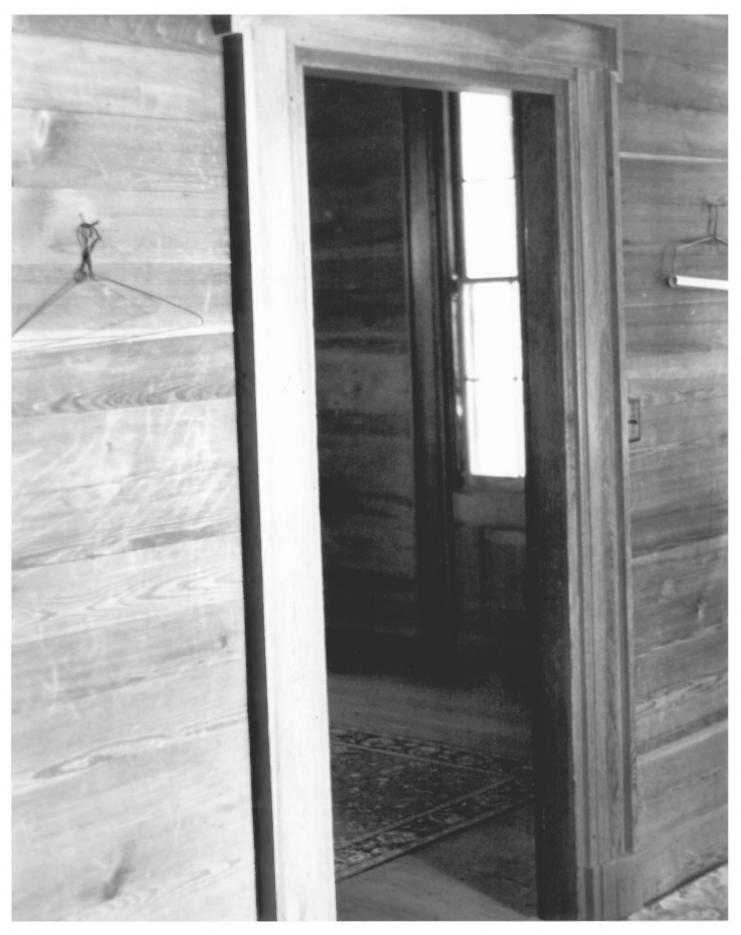

SEP 1 9 1966

Michael Fazio September, 1985

Door Casing at Northwest Side of Central Hall Near Brandon, KAKIH County, Mississippi Mississippi Department of Archives and History Michael Fazio September, 1985 Photo 7 of 9