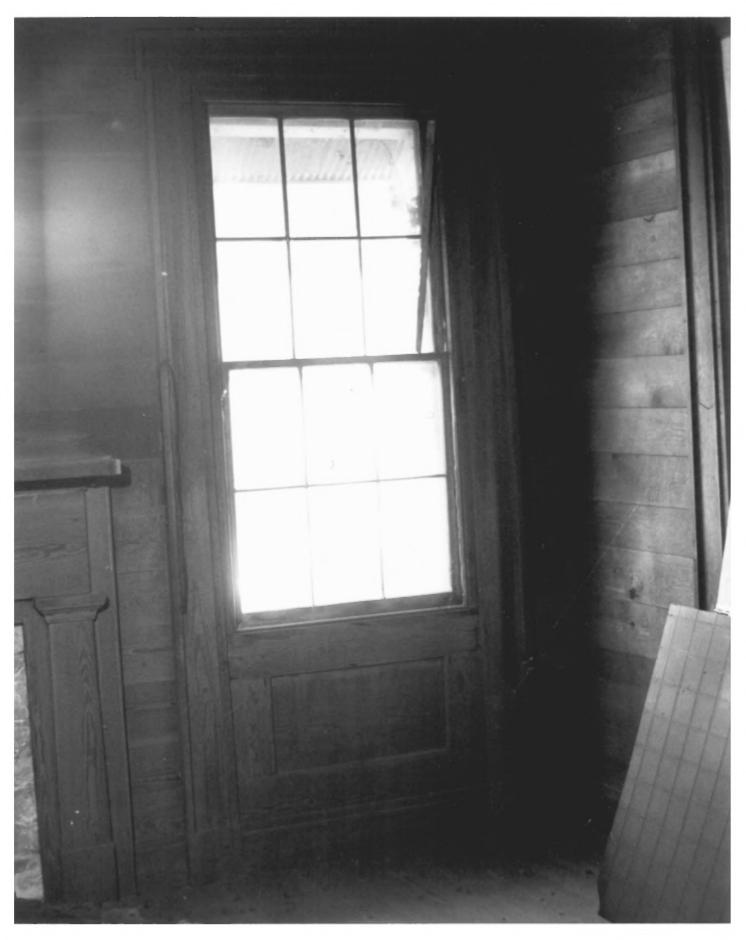

Brown's Box, Highway 18 South of Brandon, Ms

JET 19 1906

Brown's Box, Highway 18 South of Brandon, Ms Window Casing at Southeast Parlor
Near Brandon, KANKH County, Mississippi
Mississippi Department of Archives and History
Michael Fazio