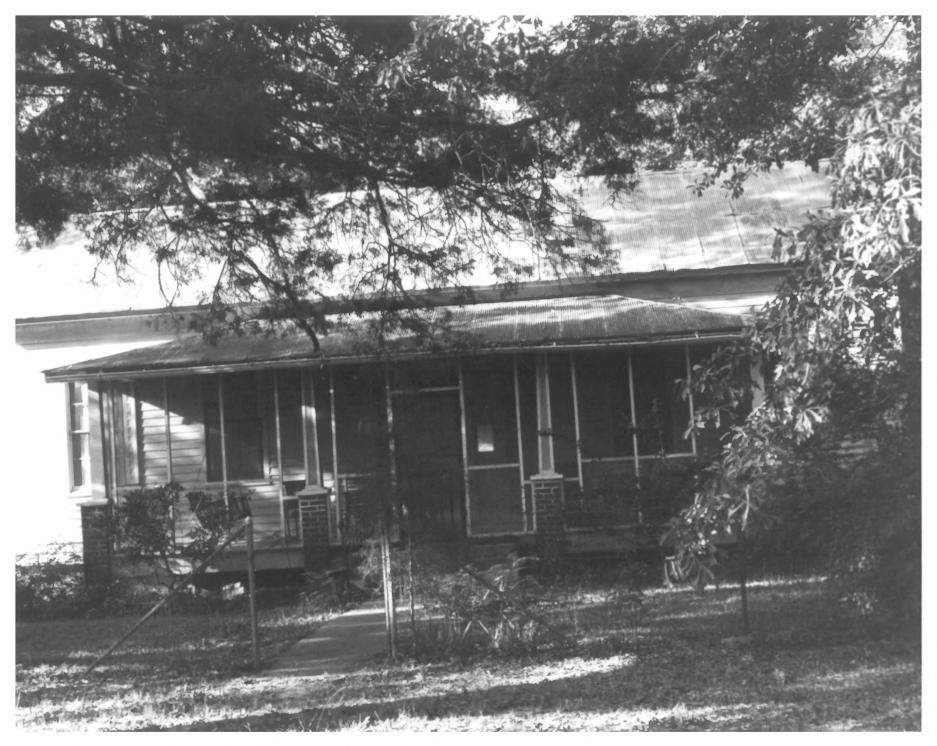

Near Brandon, RANKIN County, Mississippi Mississippi Department of Archives and History Michael Fazio September, 1985 Photo 1 of 9

SEP 1 9 1986

Brown's Box, Highway 18 South of Brandon, Ms

Front Elevation From the Northeast