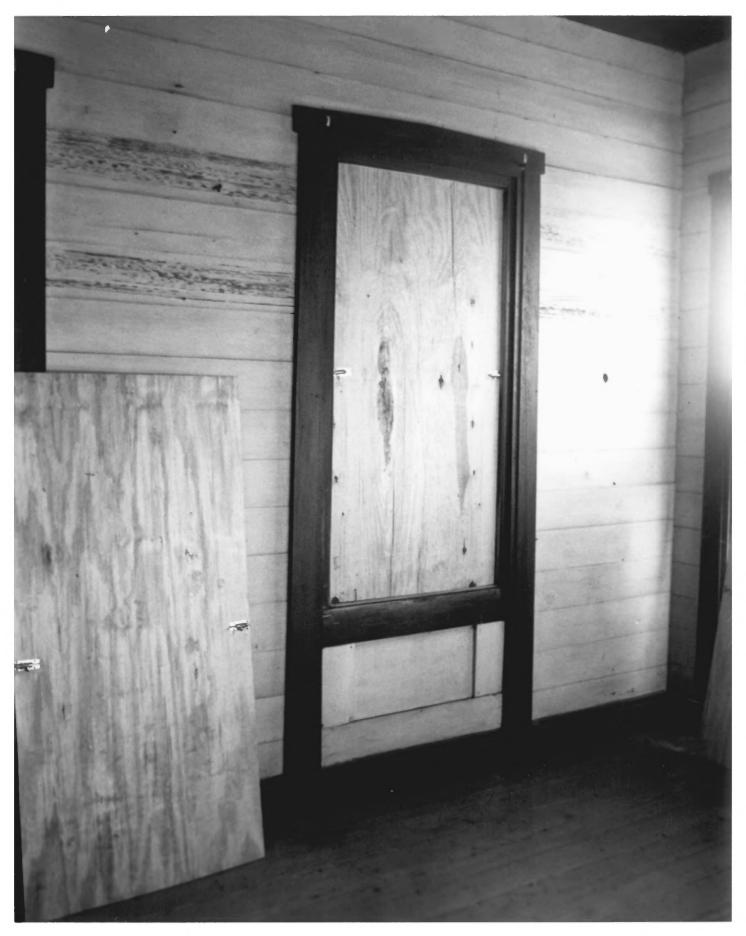

Brown's Box, Highway 18 South of Brandon, Ms Fireplace/Mantle and Window/Window Casing at Northwest Parlor
Near Brandon, KANKIN County, Mississippi Mississippi Department of Archives and History

Photo 6 of 9