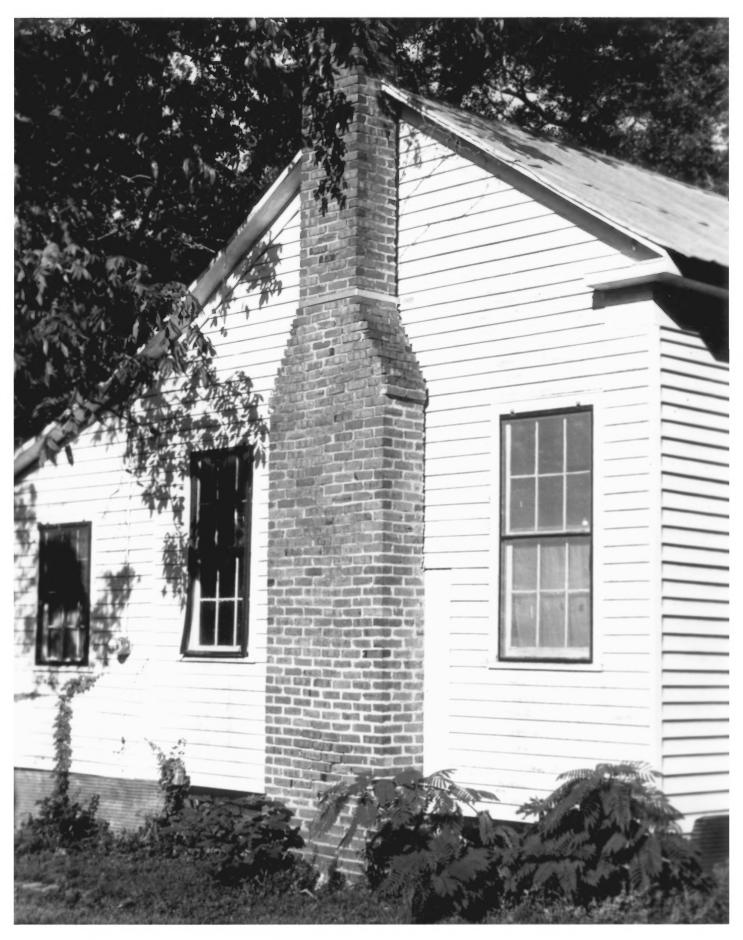

Near Brandon, RANKIN County, Mississippi Mississippi Department of Archives and History Michael Fazio September, 1985 Photo 2 of 9

SEP 1 9 1986

Brown's Box, Highway 18 South of Brandon, Ms

Right-side Elevation From the Northwest