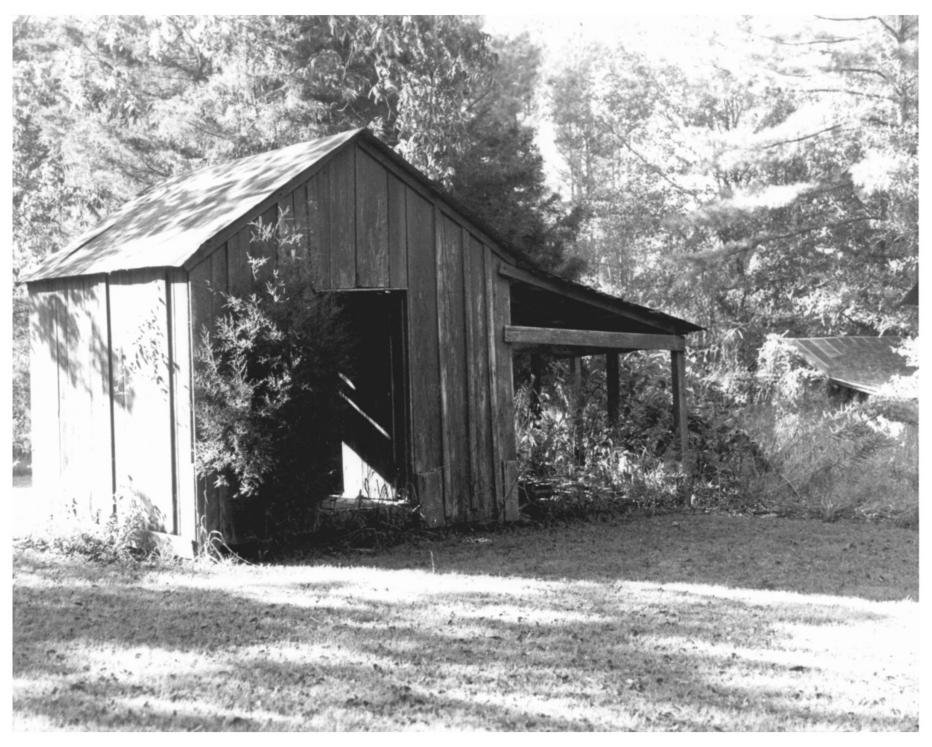

Near Brandon, KANKIN County, Mississippi Mississippi Department of Archives and History Michael Fazio September, 1985 Photo 4 of 9

Brown's Box, Highway 18 South of Brandon, Ms Outbuilding #1 From the South (See the Site Plan)