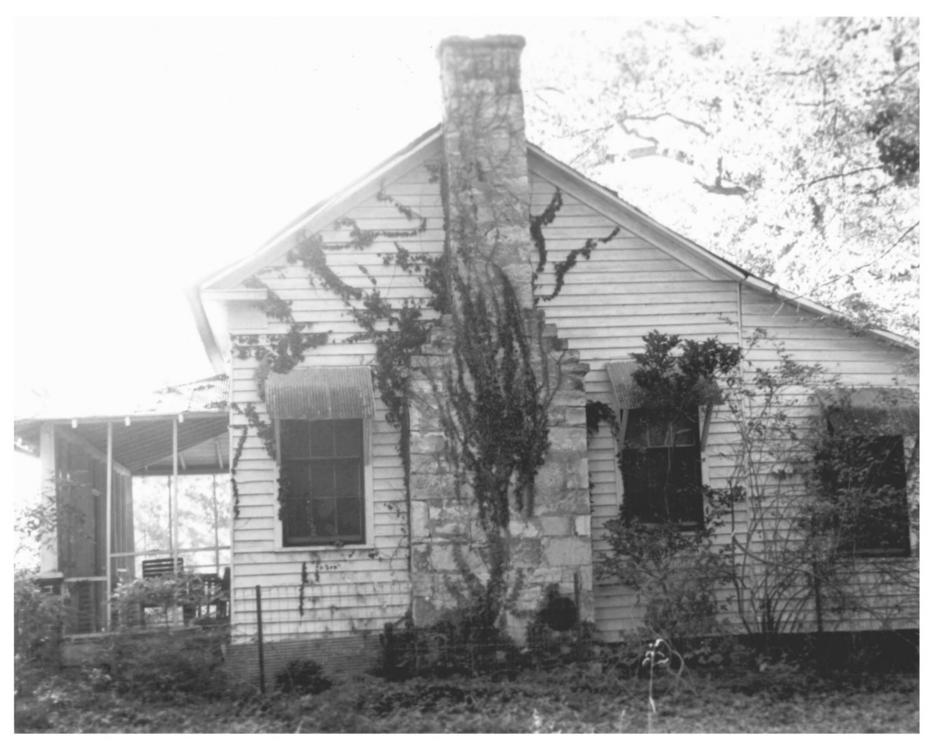

Left-side Elevation From the East Near Brandon, KANKIN County, Mississippi Mississippi Department of Archives and History Michael Fazio September, 1985 Photo 3 of 9

Brown's Box, Highway 18 South of Brandon, Ms