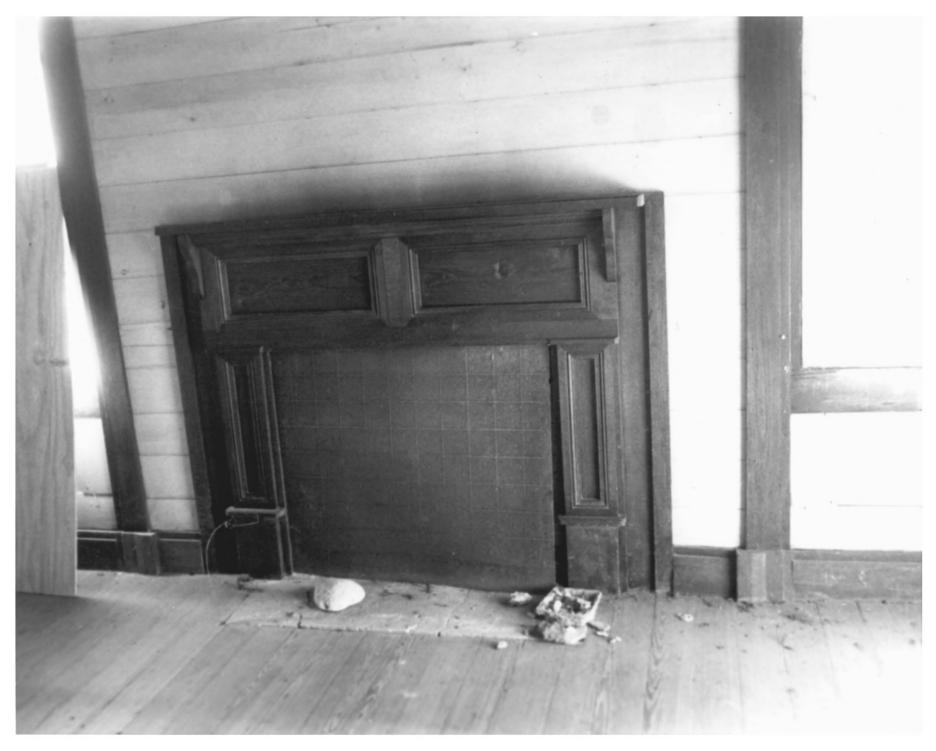

SEP 1 9 1986

Fireplace/Mantle at Southeast Parlor Near Brandon, KAKIN County, Mississippi Mississippi Department of Archives and History Michael Fazio September, 1985 Photo 5 of 9

Brown's Box, Highway 18 South of Brandon, Ms