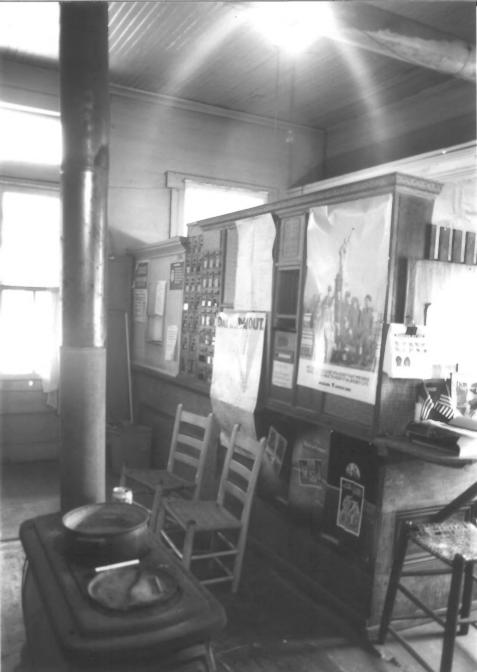

POST OFFICE MONTPELIER, CLAY COVERY NS EMBREE JUNE, 1989 MISS. DEXT. OF ARCHIVES & HISTORY INTERIOR, VIEW TO EAST PHOTO # 3 OF 7

CROSS-BROCK HOUSE MPA MONTPELIER, CLAY COULITY MS EMBREE VME, 1989 Aliss DEPT OF ARCHIVES & HISTORY FRONT ELEVATION VIEW TO EASI