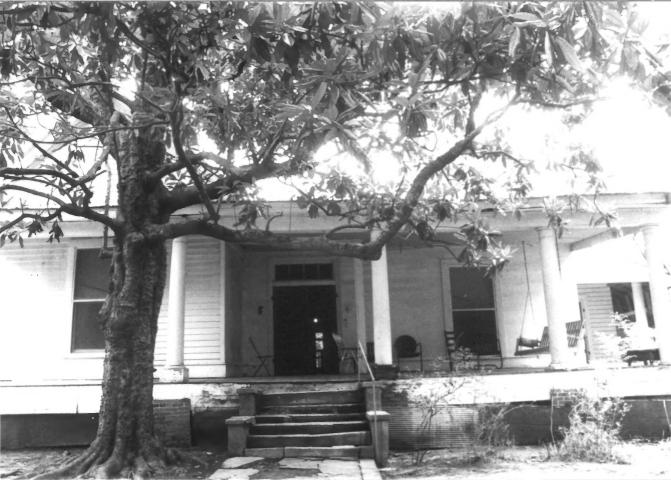

POST OFFICE MONTPELIER, CLAY COVERY NS EMBREE JUNE, 1989 MISS. DEXT. OF ARCHIVES & HISTORY INTERIOR, VIEW TO EAST PHOTO # 3 OF 7

CROSS-BROCK HOUSE MPA MONTPELIER, CLAY COULITY MS EMBREE VME, 1989 Aliss DEPT OF ARCHIVES & HISTORY FRONT ELEVATION VIEW TO EASI