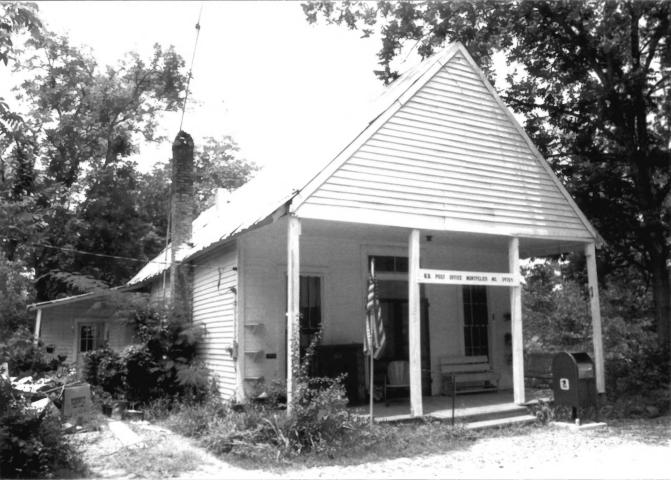

VIEW OF MONTPELIER CENTER MONTPELIER CLAY COUNTY VINS

P.O. TO RIGHT, CROSS - STARES STORE TO LEFT, VIEW TO BOUTH

MISS DEPT. OF ARCHIVES & HISTORY

JUNE, 1989

PHOIDE TOF 7

EMBREE

POST OFFICE MRA MONTPELIER CHAY COUNTY MS EMBRET\_ JUNE, 1989 MISS DEPT. OF ARCHIVES & HISTORY FRONT ELEVATION! VIEW TO WEST PHOTO # 2 OF 1