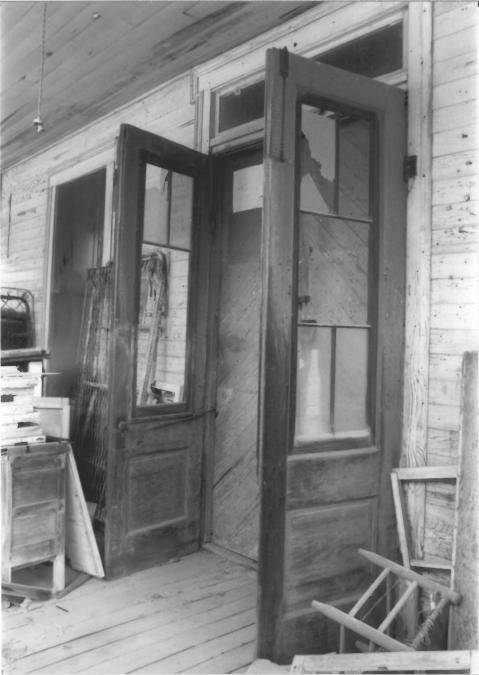

MONTALLIER, CLAY COUNTY, MS ZMBREE VUNE, 1989 MISS. DEPT. OF ARCHIVES & HISTORY ENTRY DOOR DEATH , VIEW TO EAST PHOTO & 7 OF