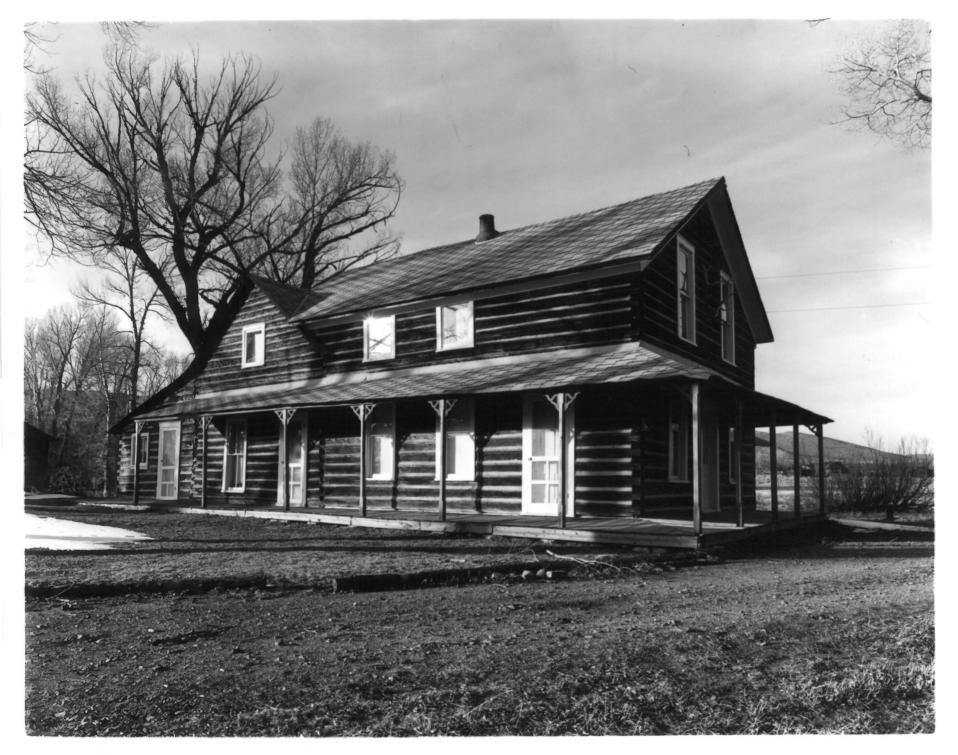

Frank Smith Ranch House-

view to northwest

16 DEC 76 Wyoming

AUG 3 1 1978

Mark Junge Wyoming Recreation Commission

> JELM-FRANK SMITH RANCH HISTORIC DISTRICT Albany County, WY Photo 3 of 1 Property of the National Register