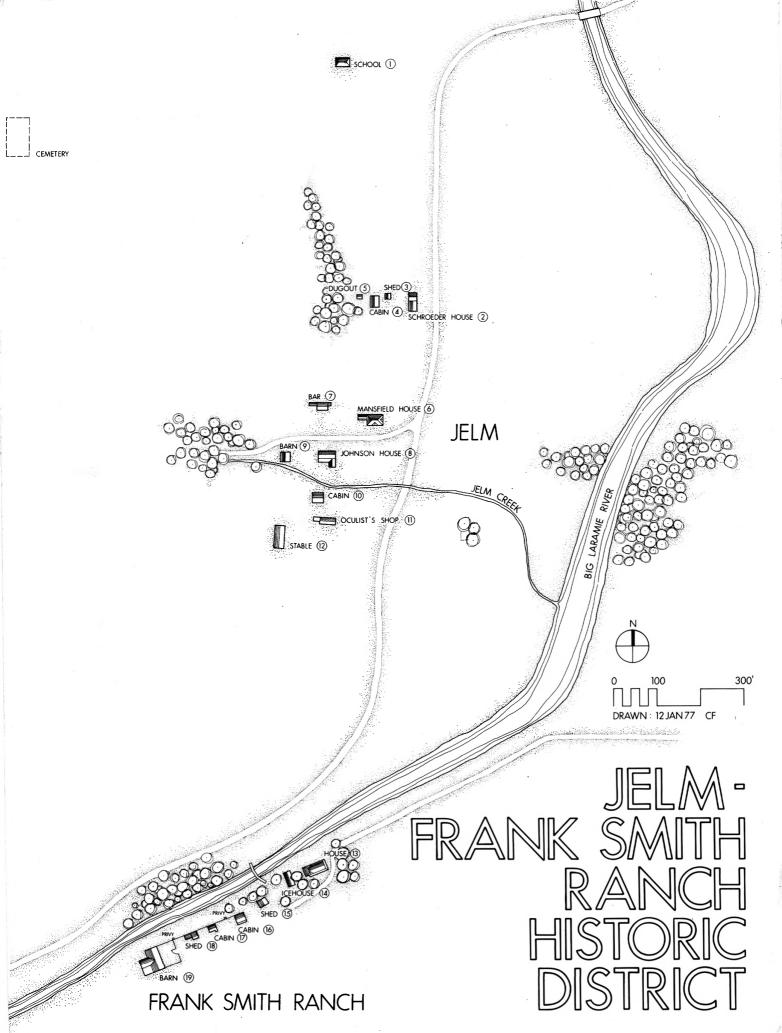

#### JELM-FRANK SMITH RANCH HISTORIC DISTRICT SITE PLAN

AUG 3 1 1978

Delineator - Clayton Fraser

Date - 12 Jan 77 NOV 1 5 1977

JELM-FRANK SMITH RANCH HISTORIC DISTRICT Albany County, WY Photo /O of 10 Property of the National Register