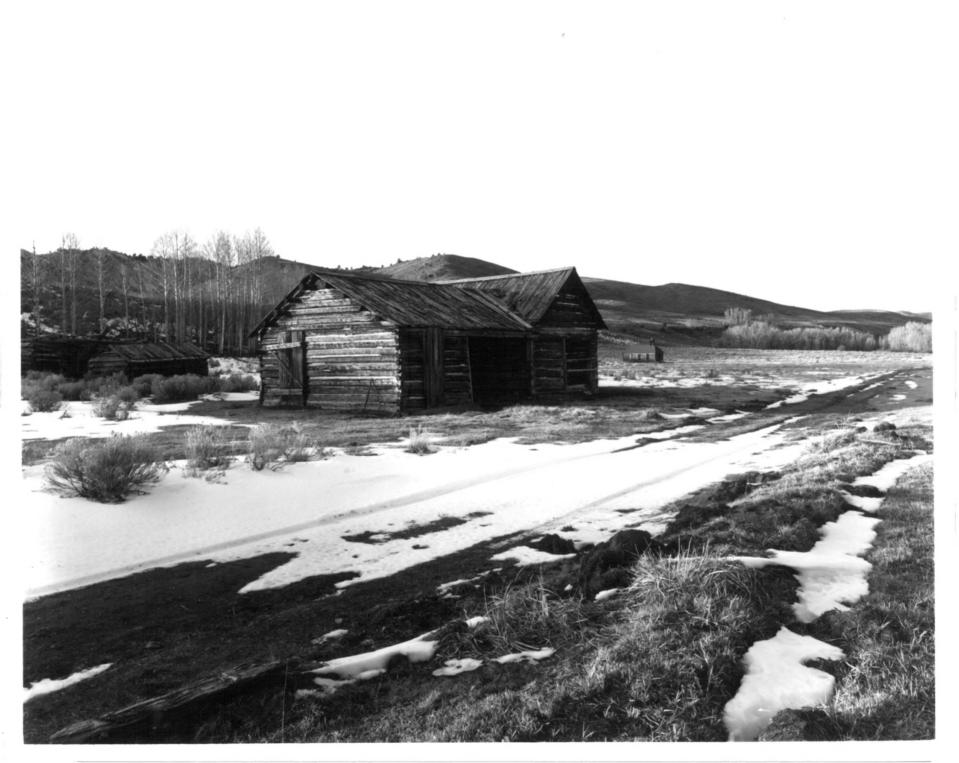

29 NOV 76 Wyoming

10

AUG 3 1 1978

Stable at Jelm-view to east

NOV 1 5 1977

Mark Junge

Wyoming Recreation Commission

JELM-FRANK SMITH RANCH HISTORIC DISTRICT Albany County, WY Photo 4 of 1 Property of the National Register