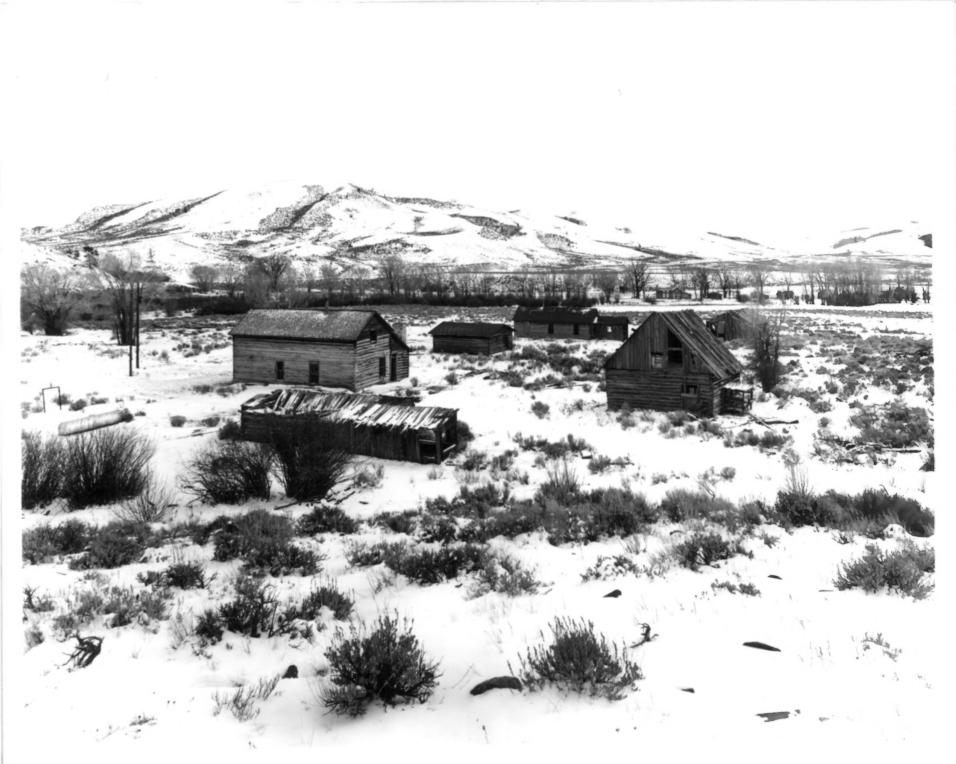

Jelm and Frank Smith Ranchpanoramic view to southeast

Mark Junge Wyoming Recreation Commission 29 NOV 76 Wyoming

AUG 31 1978

2

NOV 1 5 1977

JELM-FRANK SMITH RANCH HISTORIC DISTRICT Albany County, WY

Photo 2 of 19