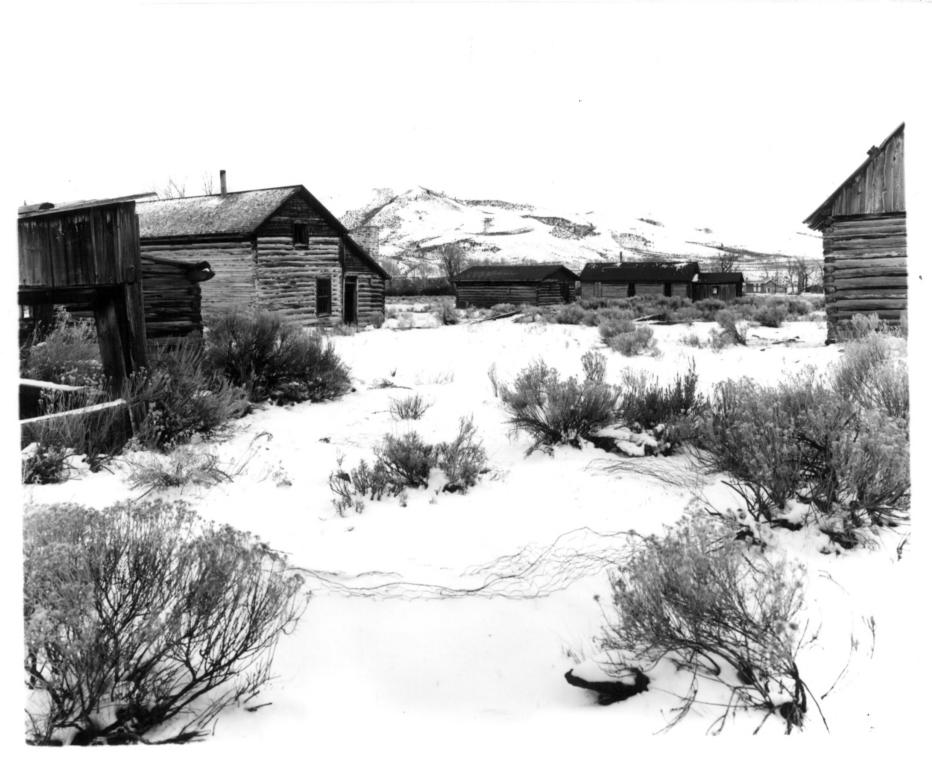

29 NOV 76 Wyoming

3

AUG 3 1 1978

Jelm-view to south

NOV 1 5 1977

Mark Junge Wyoming Recreation Commission

> JELM-FRANK SMITH RANCH HISTORIC DISTRICT Albany County, WY Photo) of 10 Property of the National Register