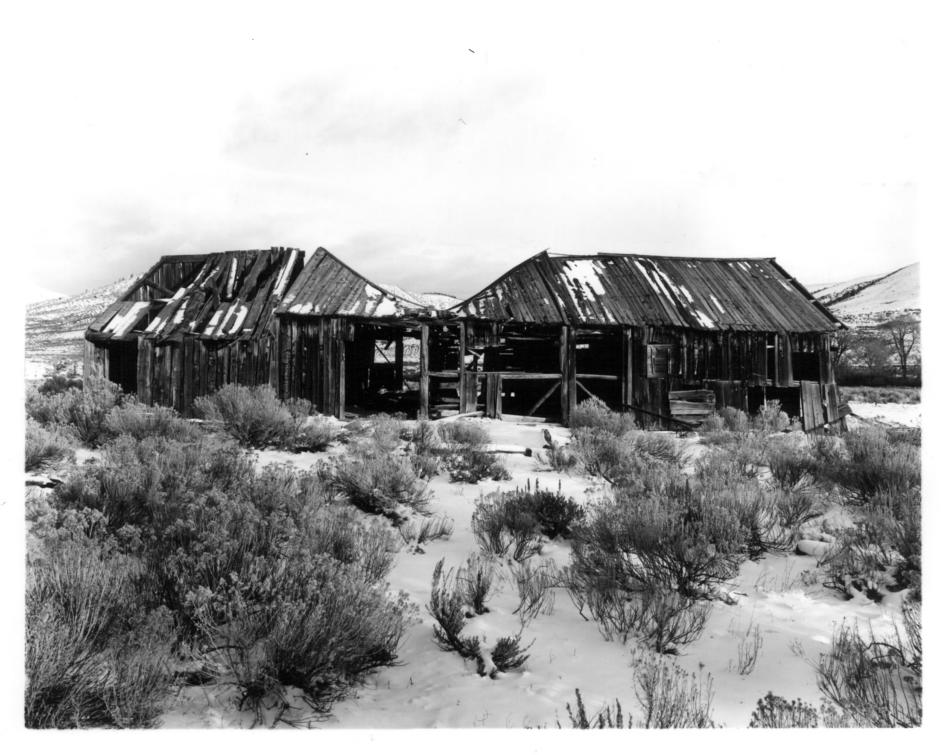

29 NOV 76 Wyoming

10

AUG 3 1 1978

Stable at Jelm-view to east

NOV 1 5 1977

Mark Junge

Wyoming Recreation Commission

JELM-FRANK SMITH RANCH HISTORIC DISTRICT Albany County, WY Photo 4 of 1 Property of the National Register