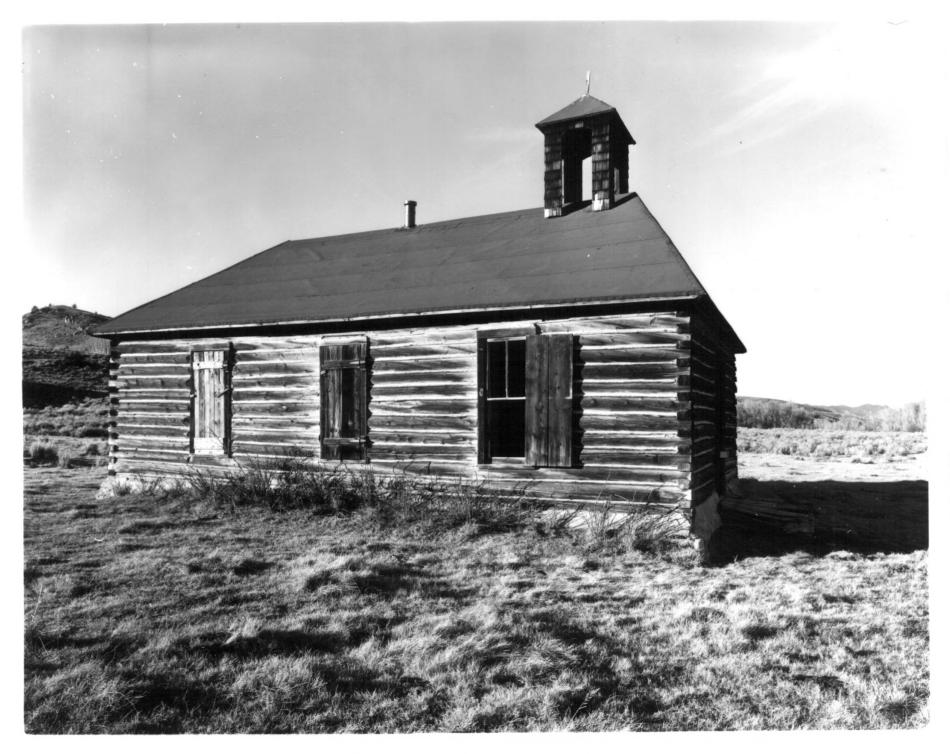

16 NOV 76 Wyoming •

AUG 3 1 1978

Church-school at Jelm-view to north 4

Mark Junge Wyoming Recreation Commission

> JELM-FRANK SMITH RANCH HISTORIC DISTRICT Albany County, WY

Photo // of 10