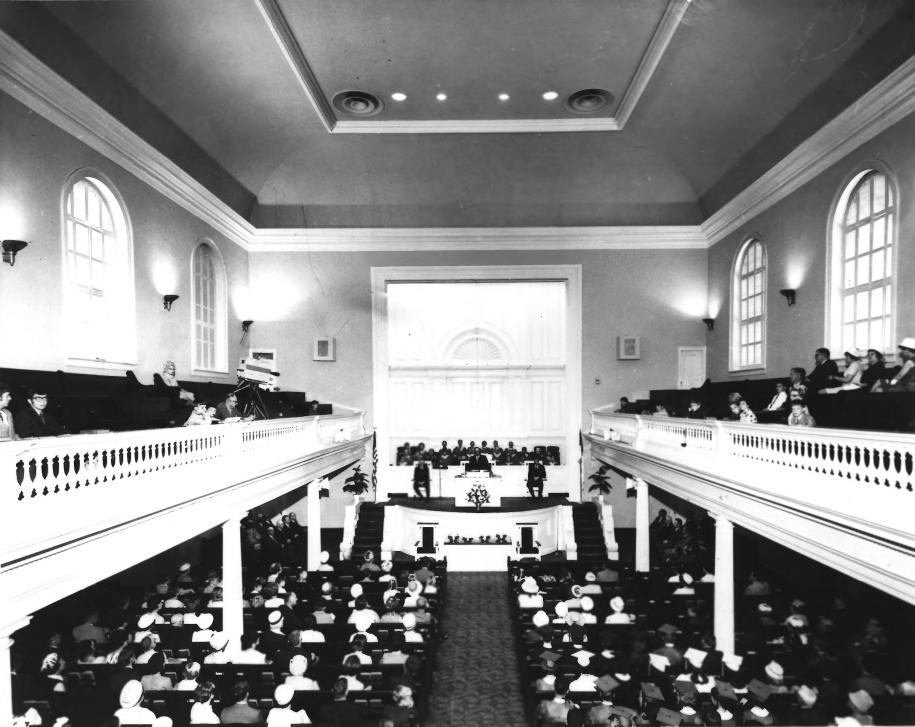

STATE UNITED STATES DEPARTMENT OF THE INTERIOR NATIONAL PARK SERVICE South Carolina COUNTY NATIONAL REGISTER OF HISTORIC PLACES Richland PROPERTY PHOTOGRAPH FORM FOR NPS USE ONLY ENTRY NUMBER DATE (Type all entries - attach to or enclose with photograph) S 71.1.45.0003 1/25 Z 1. NAME COMMON: First Baptist Church AND/OR HISTORIC: 2. LOCATION STREET AND NUMBER: 1306 Hampton Street CITY OR TOWN: 2 Columbia COUNTY: STATE: CODE CODE 40 Richland. South Carolina PHOTO REFERENCE PHOTO CREDIT: Alt-Lee Photographers DATE OF PHOTO: not known NEGATIVE FILED AT: 2009 Devine Street, Columbia, S. C. ш ш 4. IDENTIFICATION DESCRIBE VIEW, DIRECTION, ETC. View is of interior, taken from balcony, at rear