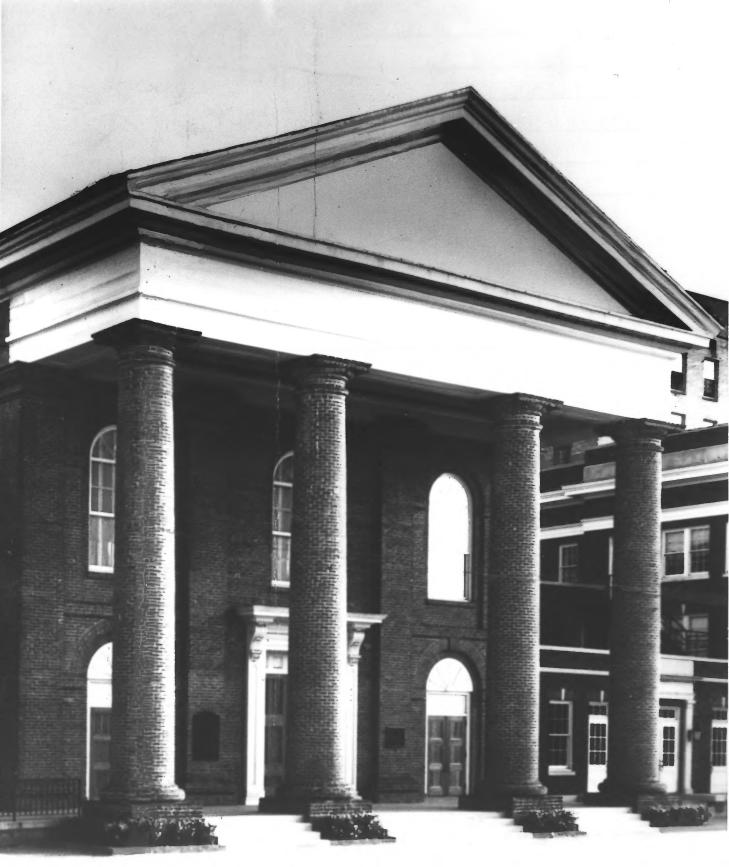

|           | UNITED STATES DEPARTMENT OF THE INTERIOR NATIONAL PARK SERVICE | South Carolina   |       |
|-----------|----------------------------------------------------------------|------------------|-------|
|           | NATIONAL REGISTER OF HISTORIC PLACES                           | Richland         |       |
|           | PROPERTY PHOTOGRAPH FORM                                       | FOR NPS USE ONLY |       |
| S         | (Type all entries - attach to or enclose with photograph)      | 21.1.45.0003     | DATE, |
| Z         | 1. NAME                                                        |                  |       |
| 0         | соммом: First Baptist Church                                   |                  |       |
| -         | AND/OR HISTORIC:                                               |                  |       |
| -         | 2. LOCATION                                                    |                  |       |
| U         | STREET AND NUMBER:                                             |                  |       |
| $\supset$ | 1306 Hampton Street                                            |                  |       |
| 02        | CITY OR TOWN:                                                  |                  |       |
|           | Columbia                                                       |                  | 1     |
| -         | STATE: CODE COUNTY:                                            |                  | CODE  |
| S         | South Carolina 41 Richland                                     |                  | 40    |
| Z         | 3. PHOTO REFERENCE                                             |                  |       |
|           | PHOTO CREDIT: anon.                                            |                  |       |
|           | DATE OF PHOTO: 1959                                            |                  |       |
| ш         | NEGATIVE FILED AT:                                             | 141              |       |
| Ш         | First Baptist Church 4. IDENTIFICATION                         |                  |       |
| S         | DESCRIBE VIEW, DIRECTION, ETC.                                 | -38. Val         |       |
|           | View is from north; shows church front.                        | EL STATISH OF    |       |
|           |                                                                | 1011 6           |       |