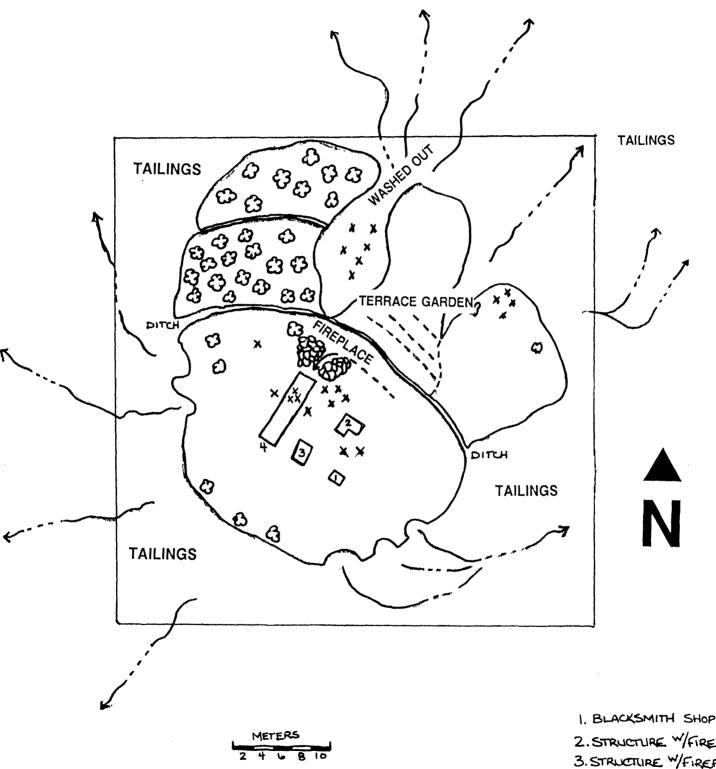

#### Summary

The .62 acre square-shaped parcel containing the Chinese Mining Camp Archaeological Site is owned and maintained by the United States Department of Agriculture, Payette National Forest, McCall, Idaho. The property, which has been posted by Forest Service personnel identifying the area as "protected," consists of a single multifeatured contributing component, a historic archaeological site associated with the occupation of a Chinese mining company 1870-1910. The general appearance has remained unchanged since a 1933 forest fire destroyed the ruins of the remaining buildings. The site has retained its key association with the mining landscape of the Warren Mining District (Maps A and B).