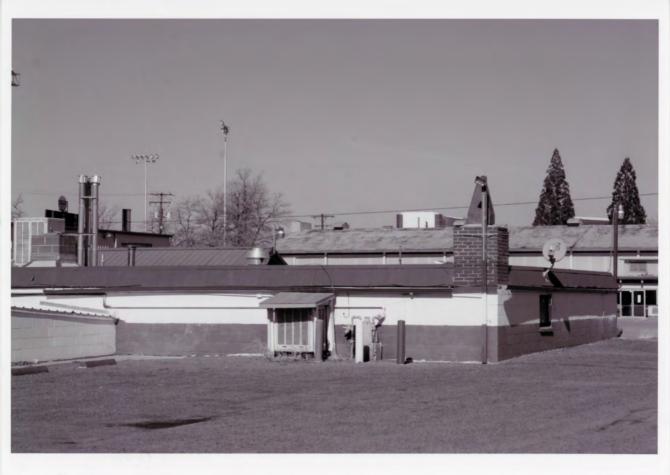

T RETURN

ABSTRACT/SUMMARY COMMENTS:

Entered in The National Register of Historic Places

| RECOM./CRITERIA          |                                      |
|--------------------------|--------------------------------------|
| REVIEWER                 | DISCIPLINE                           |
| TELEPHONE                | DATE                                 |
| DOCUMENTATION see attach | ed comments Y/N see attached SLR Y/N |

If a nomination is returned to the nominating authority, the nomination is no longer under consideration by the NPS.



Veterans of Foreign Wars Building Washoe County NV Photo #1



Veterans of Foreign Wars Building Washoe County Photo #2



Veterans of Foreign Wars Building Washde County, NV hoto #3



Veterans of Foreign Wars Building Washoe County, NV Photo #4



Veterans of Foreign Wars Building Washoe County, NV Photo#5



Veterans of Foreign Wars Building Washbe County, NV Photo #6



DMA 2062 IV NE-SERIES V896