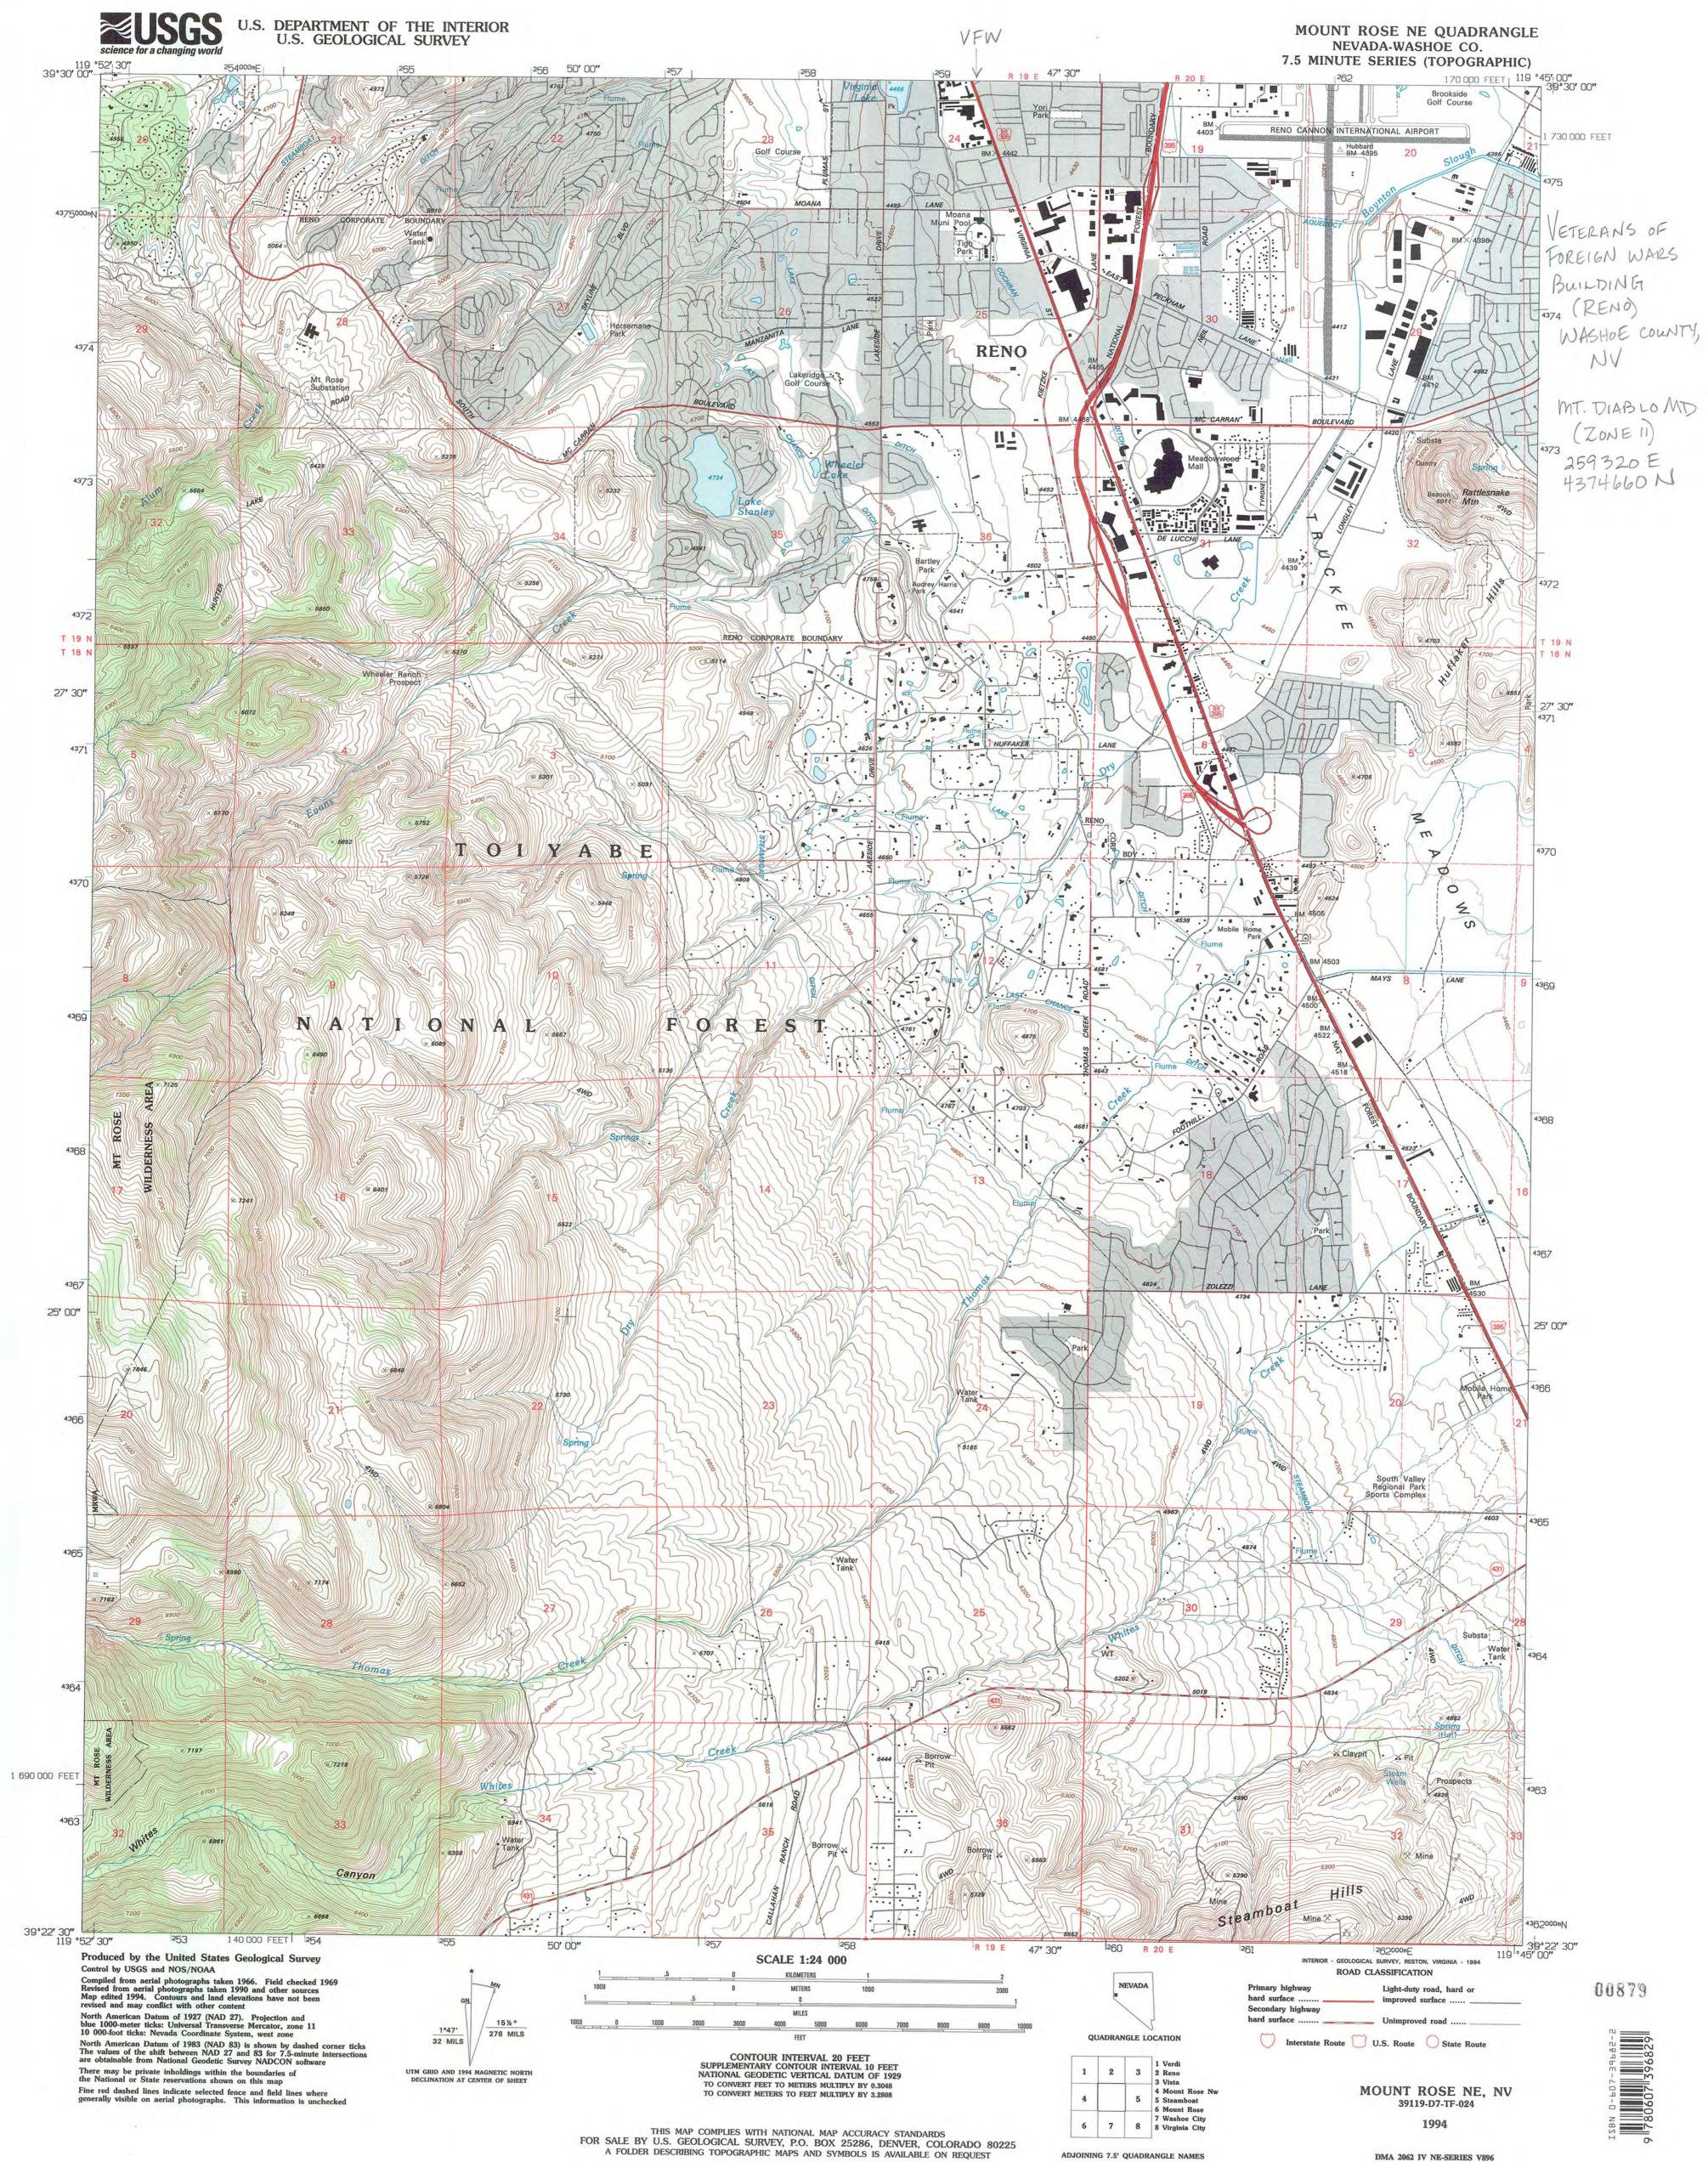

|
|--------------------------|--------------------------------------|
| REVIEWER                 | DISCIPLINE                           |
| TELEPHONE                | DATE                                 |
| DOCUMENTATION see attach | ed comments Y/N see attached SLR Y/N |

If a nomination is returned to the nominating authority, the nomination is no longer under consideration by the NPS.



Veterans of Foreign Wars Building Washoe County NV Photo #1



Veterans of Foreign Wars Building Washoe County Photo #2



Veterans of Foreign Wars Building Washde County, NV hoto #3



Veterans of Foreign Wars Building Washoe County, NV Photo #4



Veterans of Foreign Wars Building Washoe County, NV Photo#5



Veterans of Foreign Wars Building Washbe County, NV Photo #6



DMA 2062 IV NE-SERIES V896