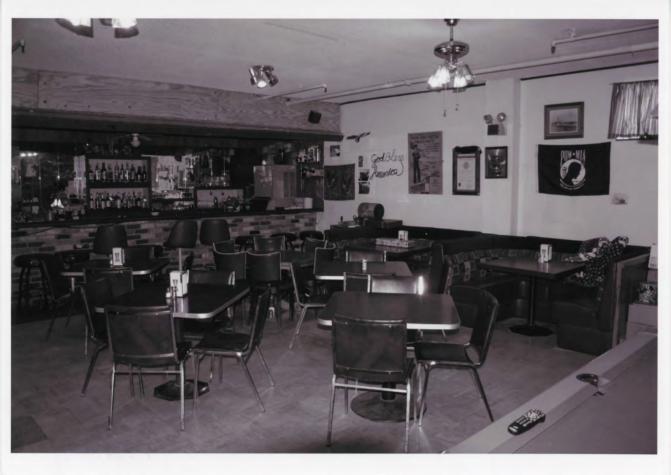

FT: N NATIONAL: N

COMMENT WAIVER: N

ACCEPT

6-10-08 DATE REJECT RETURN

ABSTRACT/SUMMARY COMMENTS:

Entered in The National Register of Historic Places

| RECOM./CRITERIA          |                                      |
|--------------------------|--------------------------------------|
| REVIEWER                 | DISCIPLINE                           |
| TELEPHONE                | DATE                                 |
| DOCUMENTATION see attach | ed comments Y/N see attached SLR Y/N |

If a nomination is returned to the nominating authority, the nomination is no longer under consideration by the NPS.



Veterans of Foreign Wars Building Washoe County NV Photo #1



Veterans of Foreign Wars Building Washoe County Photo #2



Veterans of Foreign Wars Building Washde County, NV hoto #3



Veterans of Foreign Wars Building Washoe County, NV Photo #4



Veterans of Foreign Wars Building Washoe County, NV Photo#5



Veterans of Foreign Wars Building Washbe County, NV Photo #6



DMA 2062 IV NE-SERIES V896