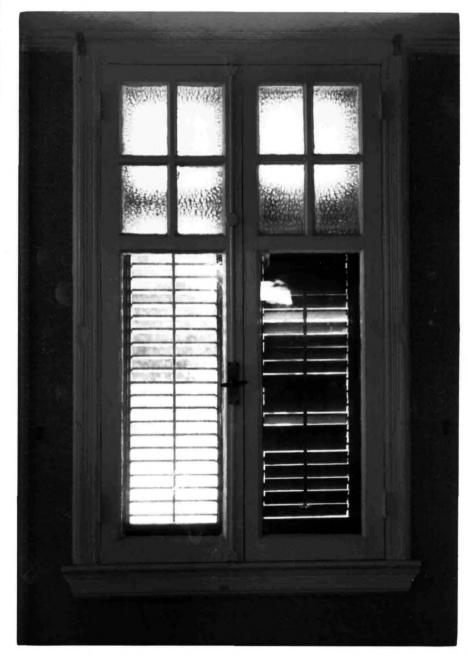

DATE: AUGUST 1978

NEGATIVE: PERSONAL FILES

DESCRIPTION:

typical window

NUMBER: 13 OF 15 OCT 22 1981

Superintendent 81000694

NRHP THEMATIC NOMINATION
LIGHTHOUSESA OF PUERTO RICO Shematic
Superintendent Res.

NAME: QS 1