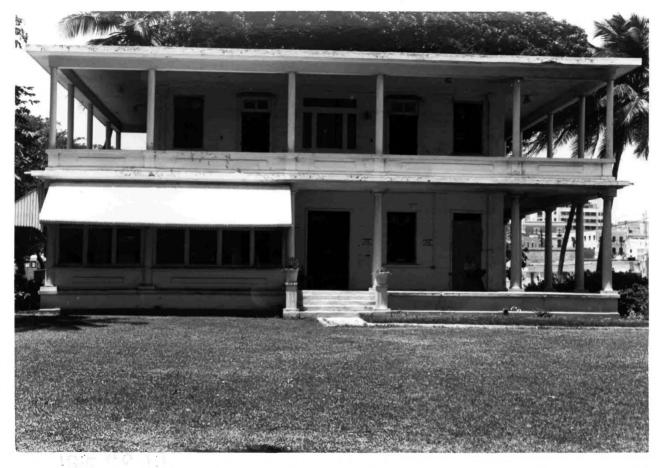

NAME:

CITY/STATE: San Juan, PR

PHOTOGRAPHER: BENJAMIN NISTAL

DATE: AUGUST 1978

NEGATIVE: PERSONAL FILES

DESCRIPTION:

South (main) facade

JUN 1 7 1980