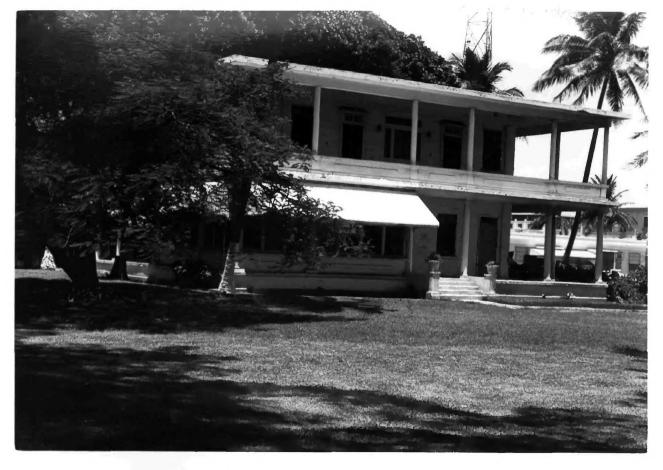

NAME:

CITY/STATE: San Juan, PR

PHOTOGRAPHER: BENJAMIN NISTAL

DATE: AUGUST 1978

NEGATIVE: PERSONAL FILES

DESCRIPTION:

South (main) facade

JUN 1 7 1980