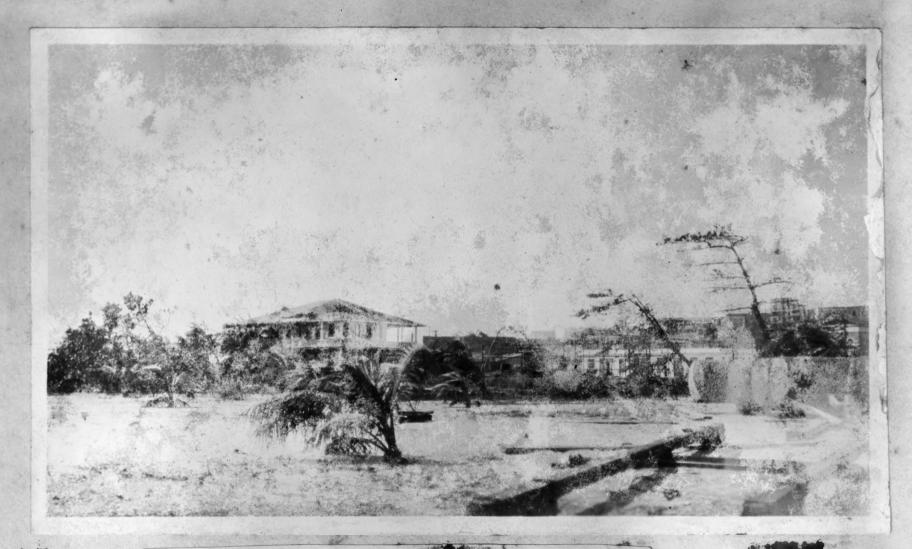

Partial View of Depot Grounds.
Supt's Dwelling in Background.
Looking Northwest.

Superintendent's Dwelling.
Looking Northwest.

SUPTS. DWELLING AFTER ALTERATIONS

TAKEN BY E.E SCAL ONA

THEMATIC NOMINATION

LIGHTHOUSES OF PUERTO RICO Thematic Res.

## INDEX TO PHOTOGRAPHS

Superintendent of Lighthouses DWelling United States Coast Guard Base La Puntilla Point San Juan HAER No. PR-20

Puerto Rico

PHOTOGRAPHER: Luis Morales, August 1978

- PR-20-1 Photocopy of photograph, original photographer unknown, ca. 1920; VIEW LOOKING NORTHWEST
- PR-20-2 Photocopy of photograph, original photographer unknown, ca. 1921; VIEW LOOKING NORTHWEST, APPARENTLY AFTER A HURRICANE (NOTE ROOF DAMAGE)
- PR-20-3 Photocopy of photograph, original photographer unknown, ca. 1921; VIEW LOOKING SOUTHWEST, APPARENTLY AFTER A HURRICANE (NOTE ROOF DAMAGE)
- PR-20-4 Photocopy of photograph, Photographer E. E. Scalona, dated August 17, 1925; NOTE DIFFERENCES FROM PREVIOUS PHOTOGRAPHS, PARTICULARLY ROOFLINE