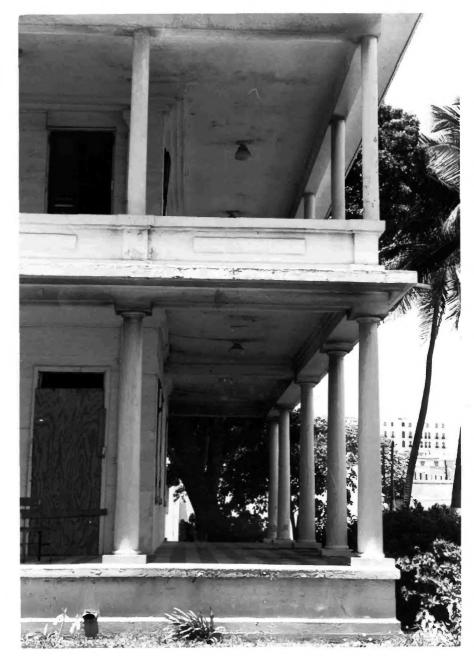

CITY/STATE:

San Juan, PR

PHOTOGRAPHER: BENJAMIN NISTAL

DATE: AUGUST 1978

NEGATIVE: PERSONAL FILES

DESCRIPTION:

South East corner

JUN 1.7 1980

NUMBER: 6 OF 15

Superintendent \$1000 694

NRHP THEMATIC NOMINATION LIGHTHOUSES OF PUERTO RICO Thematic Septem

NAME: QS 1

CITY/STATE: San Juan, PR

PHOTOGRAPHER: BENJAMIN NISTAL

DATE: AUGUST 1978

NEGATIVE: PERSONAL FILES