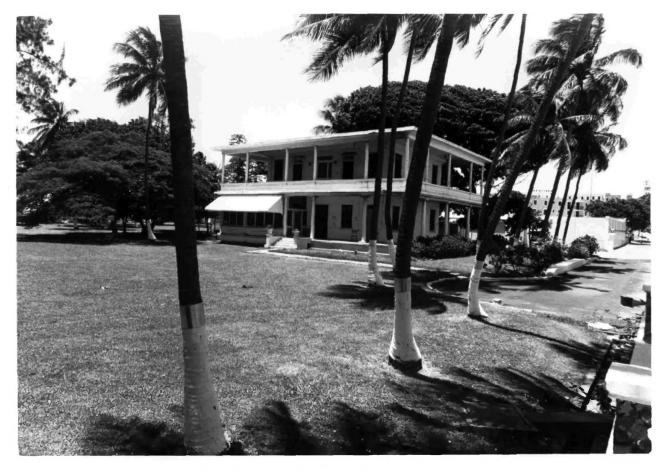

Partial View of Depot Grounds.
Supt's Dwelling in Background.
Looking Northwest.

Superintendent's Dwelling.
Looking Northwest.

SUPTS. DWELLING AFTER ALTERATIONS

TAKEN BY E.E SCAL ONA

THEMATIC NOMINATION

LIGHTHOUSES OF PUERTO RICO Thematic Res.