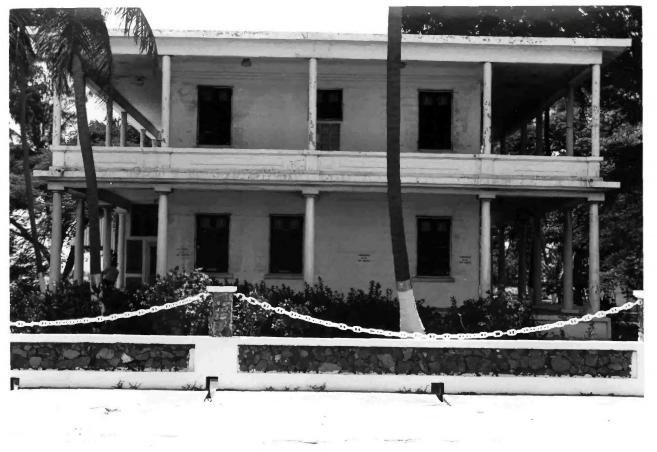

NAME:

CITY/STATE: San Juan, PR

PHOTOGRAPHER: BENJAMIN NISTAL

DATE: AUGUST 1978

NEGATIVE: PERSONAL FILES

DESCRIPTION:

South (main) facade

JUN 1 7 1980