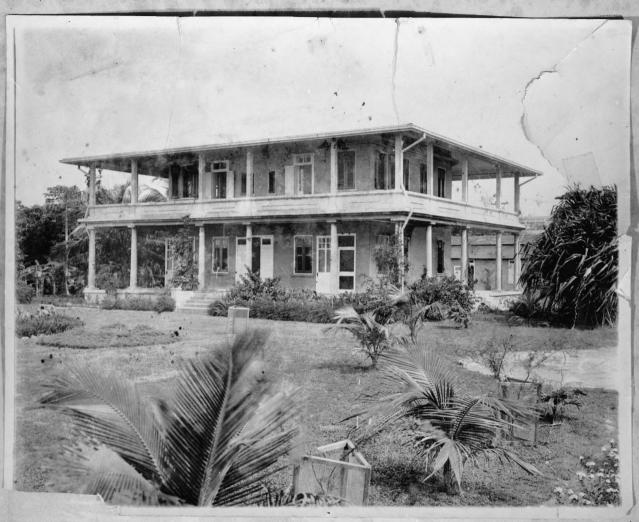

Partial View of Depot Grounds.
Supt's Dwelling in Background.
Looking Northwest.

Superintendent's Dwelling.
Looking Northwest.

SUPTS. DWELLING AFTER ALTERATIONS

TAKEN BY E.E SCAL ONA

THEMATIC NOMINATION

LIGHTHOUSES OF PUERTO RICO Thematic Res.

## INDEX TO PHOTOGRAPHS

Superintendent of Lighthouses DWelling United States Coast Guard Base La Puntilla Point San Juan HAER No. PR-20

Puerto Rico

PHOTOGRAPHER: Luis Morales, August 1978

- PR-20-1 Photocopy of photograph, original photographer unknown, ca. 1920; VIEW LOOKING NORTHWEST
- PR-20-2 Photocopy of photograph, original photographer unknown, ca. 1921; VIEW LOOKING NORTHWEST, APPARENTLY AFTER A HURRICANE (NOTE ROOF DAMAGE)
- PR-20-3 Photocopy of photograph, original photographer unknown, ca. 1921; VIEW LOOKING SOUTHWEST, APPARENTLY AFTER A HURRICANE (NOTE ROOF DAMAGE)
- PR-20-4 Photocopy of photograph, Photographer E. E. Scalona, dated August 17, 1925; NOTE DIFFERENCES FROM PREVIOUS PHOTOGRAPHS, PARTICULARLY ROOFLINE