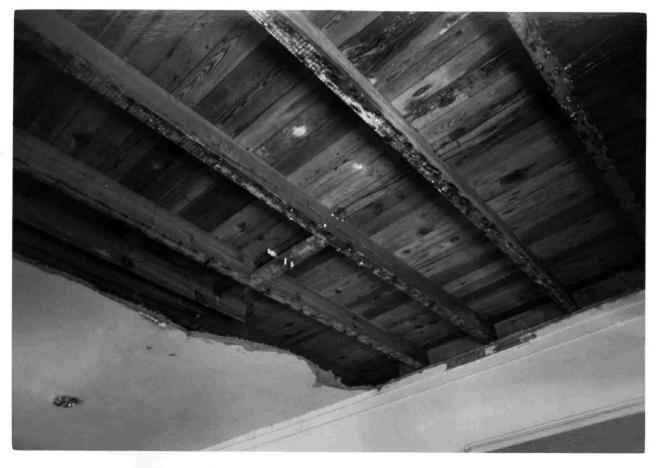

CITY/STATE: San Juan, PR

PHOTOGRAPHER: BENJAMIN NISTAL

DATE: AUGUST 1978

NEGATIVE: PERSONAL FILES

DESCRIPTION:

Library, ceiling

OCT 22 1981

NUMBER: 14 OF 15