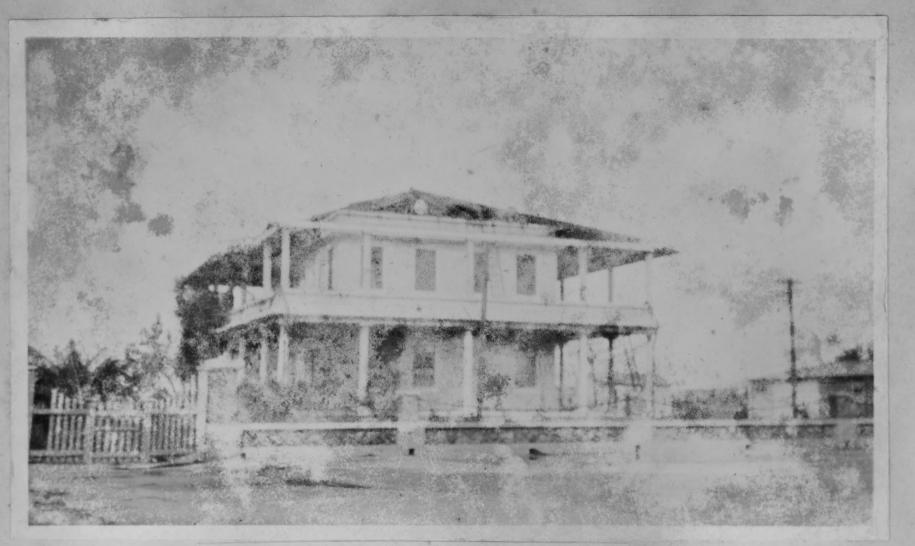

Partial View of Depot Grounds.
Supt's Dwelling in Background.
Looking Northwest.

Superintendent's Dwelling.
Looking Northwest.

SUPTS. DWELLING AFTER ALTERATIONS

TAKEN BY E.E SCAL ONA

THEMATIC NOMINATION

LIGHTHOUSES OF PUERTO RICO Thematic Res.

## INDEX TO PHOTOGRAPHS

Superintendent of Lighthouses DWelling United States Coast Guard Base La Puntilla Point San Juan HAER No. PR-20

Puerto Rico

PHOTOGRAPHER: Luis Morales, August 1978

- PR-20-1 Photocopy of photograph, original photographer unknown, ca. 1920; VIEW LOOKING NORTHWEST
- PR-20-2 Photocopy of photograph, original photographer unknown, ca. 1921; VIEW LOOKING NORTHWEST, APPARENTLY AFTER A HURRICANE (NOTE ROOF DAMAGE)
- PR-20-3 Photocopy of photograph, original photographer unknown, ca. 1921; VIEW LOOKING SOUTHWEST, APPARENTLY AFTER A HURRICANE (NOTE ROOF DAMAGE)
- PR-20-4 Photocopy of photograph, Photographer E. E. Scalona, dated August 17, 1925; NOTE DIFFERENCES FROM PREVIOUS PHOTOGRAPHS, PARTICULARLY ROOFLINE