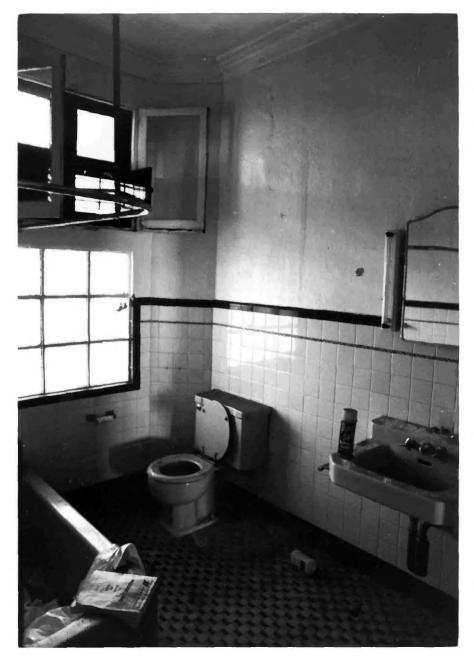

NRHP THEMATIC NOMINATION LIGHTHOUSES OF PUERTO RICO Shimitic Septem Res.

NAME: OS 1

Direc martin by Homosey

CITY/STATE: San Juan PR

PHOTOGRAPHER: BENJAMIN NISTAL

DATE: AUGUST 1978

NEGATIVE: PERSONAL FILES

DESCRIPTION:

second floor: main bathroom

JUN 1 7 1980

NUMBER: 12 OF 15

Supolatedent 8/00694

NRHP THEMATIC NOMINATION LIGHTHOUSES OF PUERTO RICO Wempter System Res.

NAME: Qs 1

CITY/STATE: San Juan, PR

PHOTOGRAPHER: BENJAMIN NISTAL