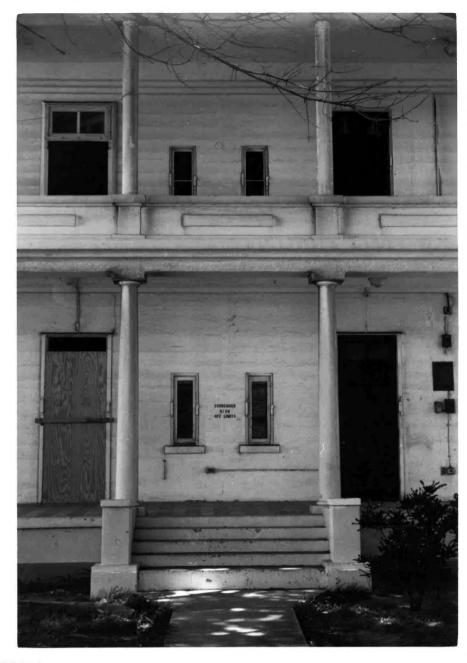

NAME:

CITY/STATE: San Juan, PR

PHOTOGRAPHER: BENJAMIN NISTAL

DATE: AUGUST 1978

NEGATIVE: PERSONAL FILES

DESCRIPTION:

South (main) facade

JUN 1 7 1980

NUMBER: 4 OF 15

UUI 22 1981

superintadet 8100094

NRHP THEMATIC NOMINATION
LIGHTHOUSES, OF PUERTO RICO Shematic Res.
Septem

NAME: Qs 1

CITY/STATE: San Juan, PR

PHOTOGRAPHER: BENJAMIN NISTAL

DATE: AUGUST 1978