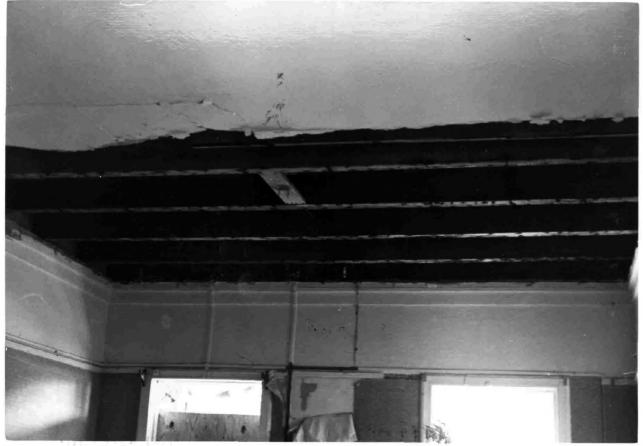

CITY/STATE: San Juan, PR

PHOTOGRAPHER: BENJAMIN NISTAL

DATE: AUGUST 1978

NEGATIVE: PERSONAL FILES

DESCRIPTION:

Library, ceiling

OCT 22 1981

NUMBER: 14 OF 15