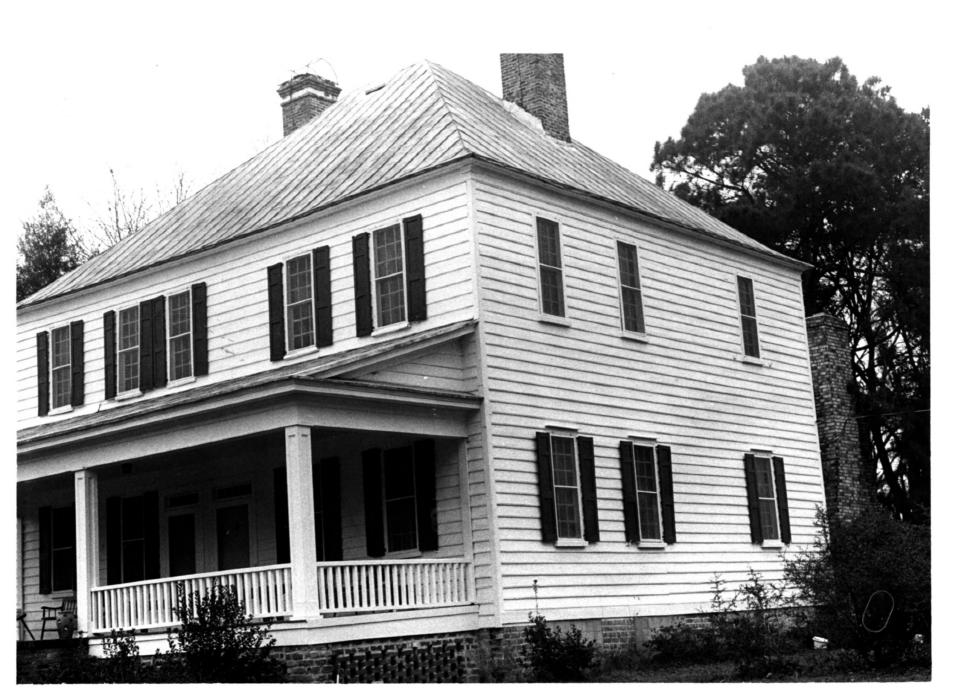

DEC 2 9 1976
Berkeley County, S.C.
Elias Bull (photographer) 1974
private files of photographer
Front & rt. sides (notice addition)

chimney at rear) #3 45

```
DEC 2 9 1976
Loch Dhu
Berkeley County, S.C.
Elias Bull (photographer) 1974
private files of photographer
Mantel, dining room #4
```