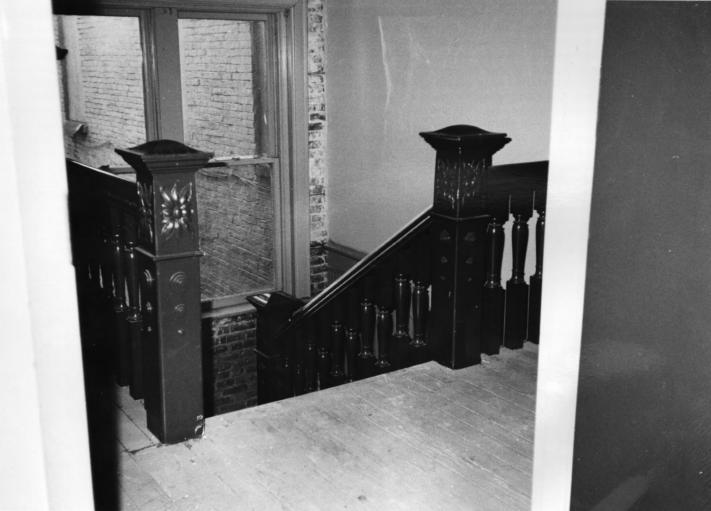

NATHANIEL WEST BUILDINGS 711-727 SE Grand Avenue Portland, Multnomah Co., Oregon 9 of 10 Interior view of second floor of 727 building. Note stairway banister. June, 1982 Negative held at 727 S.E. Grand Avenue, Portland, Oregon 97214