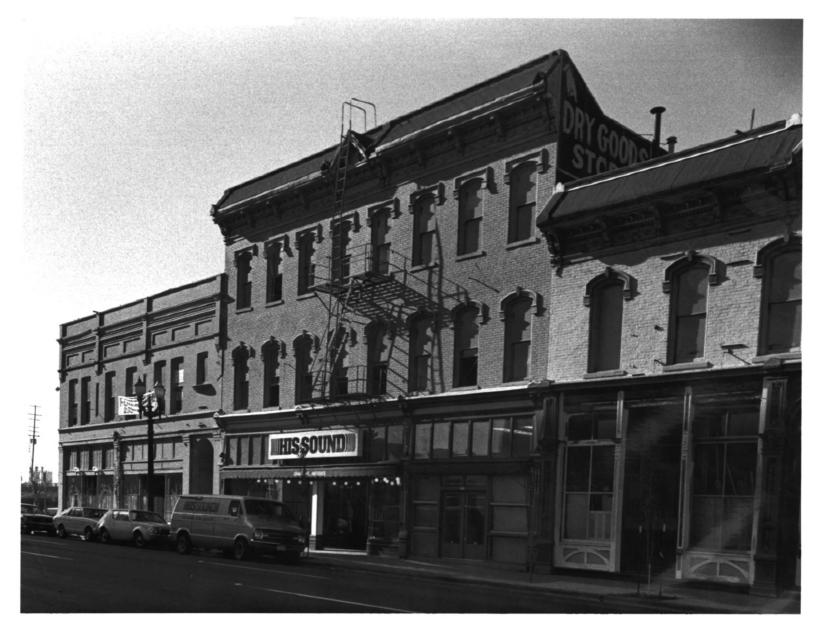

# NATHANIEL WEST BUILDINGS 711-727 SE Grand Avenue Portland, Multnomah Co., Oregon 4 of 10

Photo of principal facade of entire Grand Ave. Block, facing East. Note partially visible advertisement.

June, 1982, (Photo prior to remodelling. Negative held at 727 S.E. Grand Ave., Portland Oregon 97214