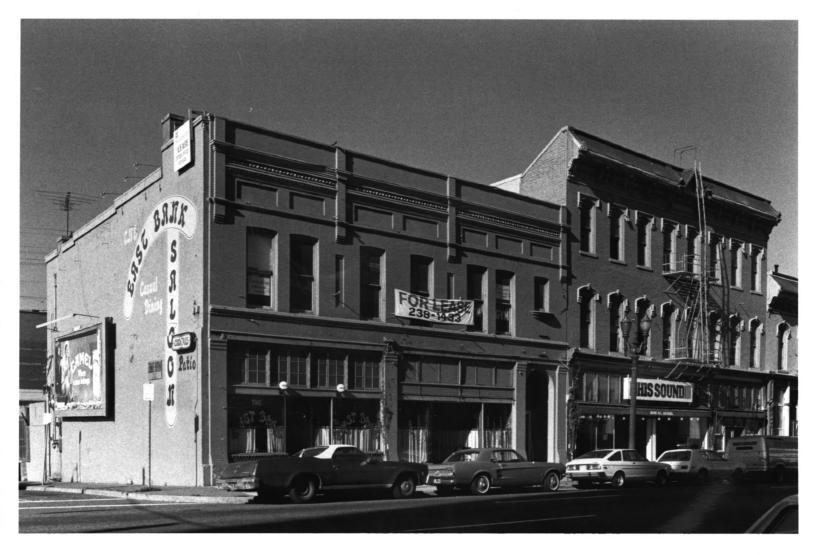

# NATHANIEL WEST BUILDINGS 711-727 SE Grand Avenue Portland, Multnomah Co., Oregon 2 of 10

Photo of principal facade of <u>BOTH</u> buildings facing East. Photo taken from the S.E. corner of Grand & Morrison.

June, 1982 (Photo taken prior to 727 remodelling.) 727 S.E. Grand, Portland, OR 97214