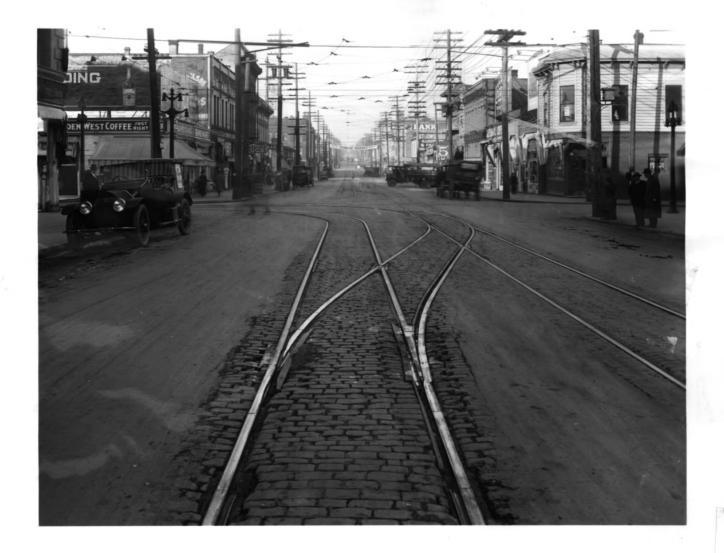

EXHIBIT 6

Condition of track + paving -Grand Are blue, Belmost + E. Marison looking north

> NATHANIEL WEST BUILDINGS 711-727 SE Grand Avenue Portland, Multnomah Co., Oregon 1 of 10

Historic photo, looking north, n.d. nominated buildings on upper left. Oregon Historical Society photo 1230 SW Park Avenue Portland, Oregon 97205