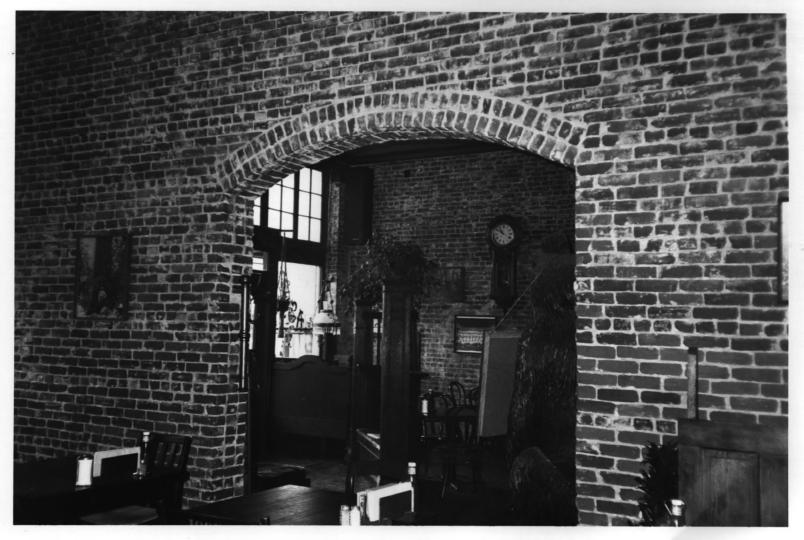

## NATHANIEL WEST BUILDINGS 711-727 SE Grand Avenue Portland, Multnomah Co., Oregon 8 of 10

Interior view of main floor of 727 reflecting brick walls and archway which at one time had been filled in with brick. June, 1982 (Photo taken prior to remodelling of principal facade) Negative held at 727 S. E. Grand Avenue, Portland, Oregon 97214