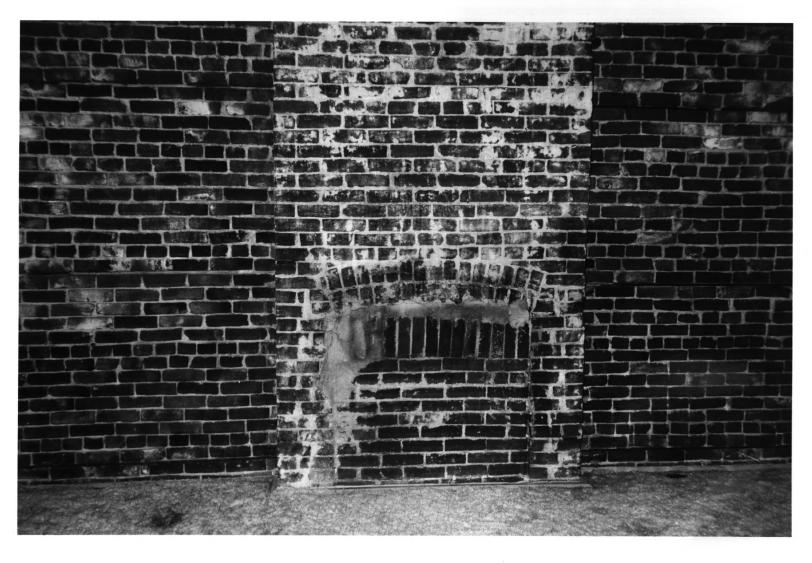

# NATHANIEL WEST BUILDINGS 711-727 SE Grand Avenue Portland, Multnomah Co., Oregon 10 of 10

View of second floor of 727 building. Note brick work, prominent throughout all buildings, and bricked-in fireplace with chimney.

June 1982, Negative held at 727 S.E. Grand Avenue, Portland, Oregon 97214