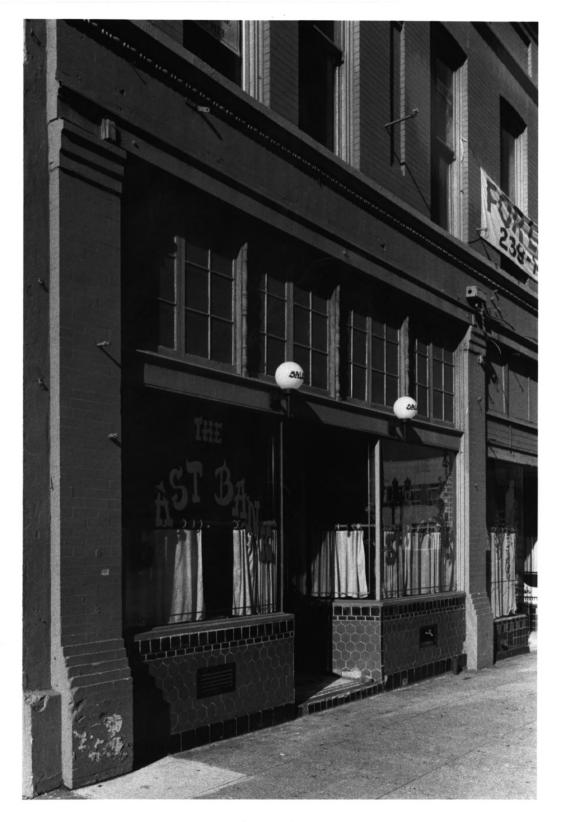

# NATHANIEL WEST BUILDINGS 711-721 SE Grand Avenue Portland, Multnomah Co., Oregon 3 of 10

- Photo of principal facade of building prior to remodelling. Note tile work on lower half of building.
- Photo taken June, 1982
- Negative held at 727 S. E. Grand Avenue Portland, Oregon 97214