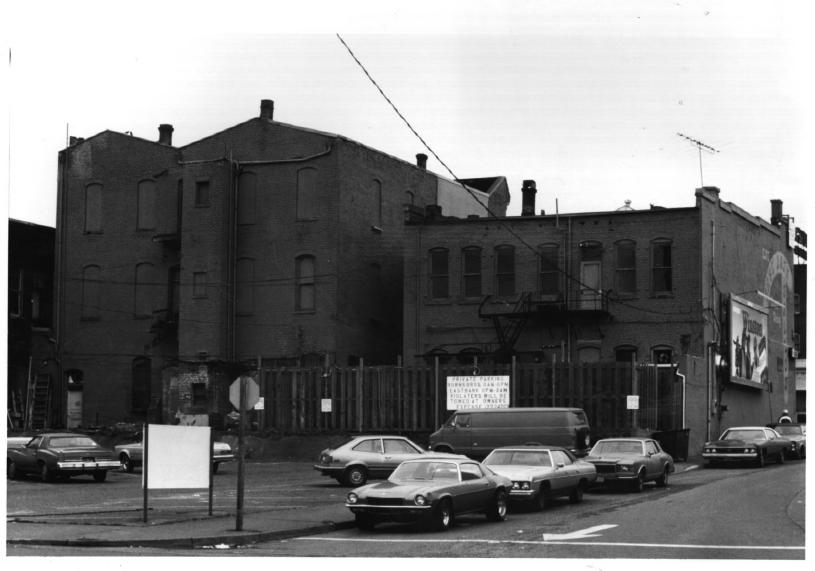

- NATHANIEL WEST BUILDINGS 711-727 SE Grand Avenue Portland, Multnomah Co., Oregon 6 of 10
- View of back of both buildings, windows looking West, photo taken from S.W. corner of Union
- Avenue.
- June 1982 (Phot was taken prior to 721-727 remodelling.
- Negative held at 727 S.E. Grand Avenue Portland, Oregon 97214