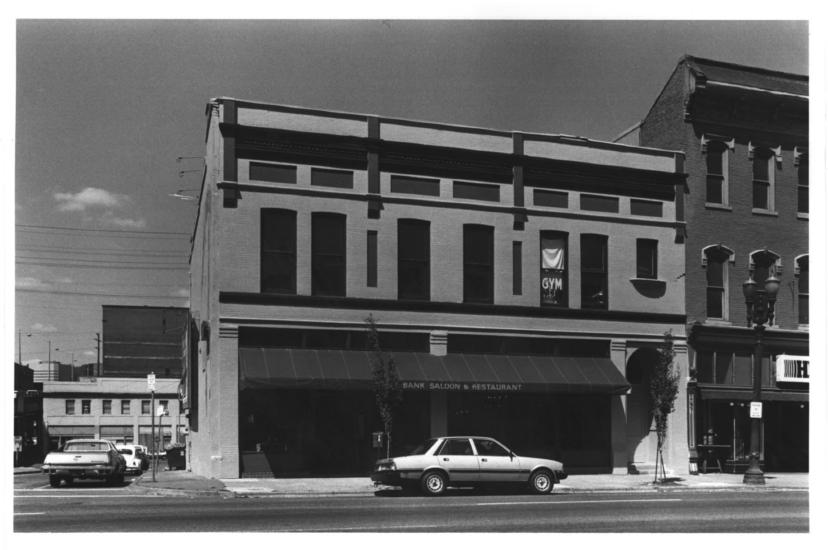

NATHANIEL WEST BUILDINGS 711-727 SE Grand Avenue Portland, Multnomah Co., Oregon 5 of 10 Principal facade facing East, Corner of Grand & Morrison Streets, S.E. August, 1982 (Photo reflects building under remodelling construction) 727 S.E. Grand Ave., Portland, Ore. 97214