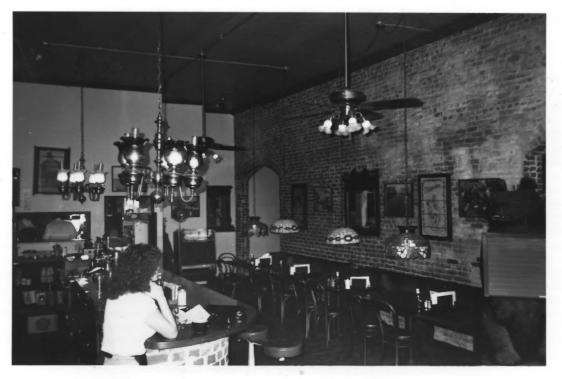

# NATHANIEL WEST BUILDINGS 711-727 SE Grand Avenue Portland, Multnomah Co., Oregon 7 of 10

Photo of interior of main floor. Note brick wall dividing two main rooms of floor and antique refurbishings. June, 1982 Negative held at 727 S.E. Grand Avenue, Portland, Oregon 97214