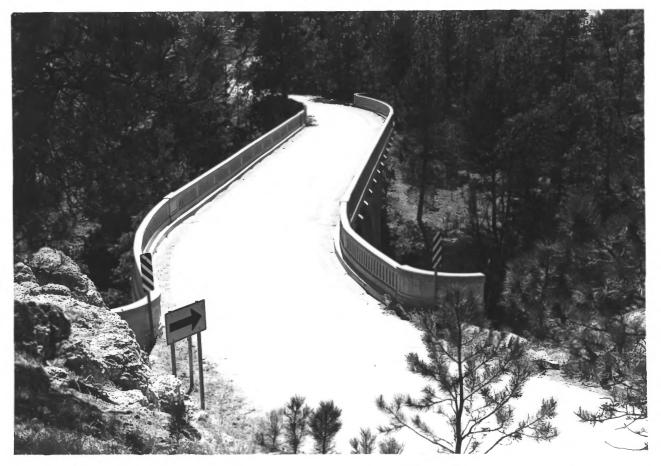

Beaver Creek Bridge Wind Cave National Park, South Dakota Carolyn Torma Historical Preservation Center 1982 Looking south Photo 2

> NAME OF PROPERTY: Beaver Creek Bridge LOCATION: Wind Cave National Park

Custer County, South Dakota PHOTOGRAPHER: Carolyn Torma DATE OF PHOTO: 1982 LOCATION OF NEGATIVE: Historical Preservation Center-- Vermillion, SD VIEW: Looking south PHOTO NUMBER: 2

Beaver Creek Bridge Wind Cave National Park, South Dakota Carolyn Torma Historical Preservation Center 1982 looking east Photo 3