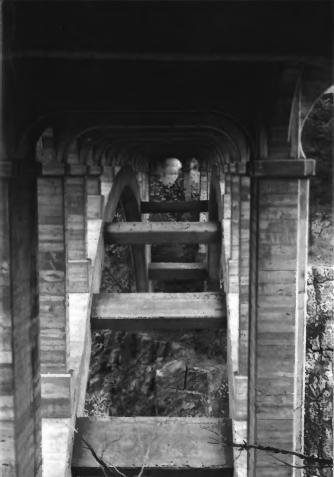

> NAME OF PROPERTY: Beaver Creek Bridge LOCATION: Wind Cave National Park Custer County, South Dakota PHOTOGRAPHER: Carolyn Torma DATE OF PHOTO: 1982 LOCATION OF NEGATIVE: Historical Preservation Center--Vermillion, SD VIEW: Looking east PHOTO NUMBER: 3