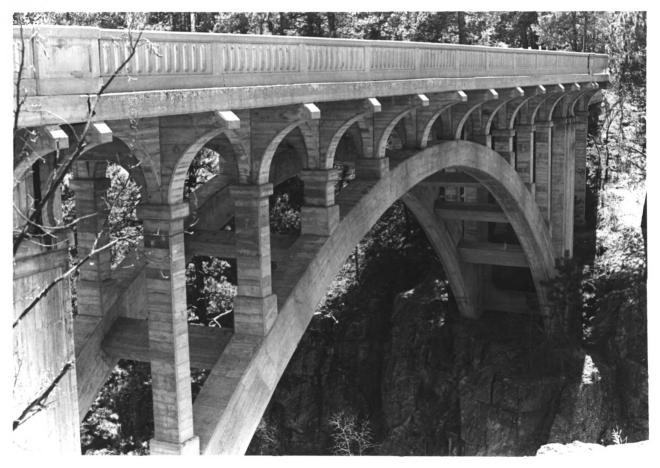

Beaver Creek Bridge Wind Cave National Park, South Dakota Carolyn Torma Historical Preservation Center 1982 Looking SE Photo 1

> NAME OF PROPERTY: Beaver Creek Bridge LOCATION: Wind Cave National Park Custer County, South Dakota PHOTOGRAPHER: Carolyn Torma DATE OF PHOTO: 1982 LOCATION OF NEGATIVE: Historical Preservation Center--Vermillion, SD VIEW: Looking southeast PHOTO NUMBER: 1