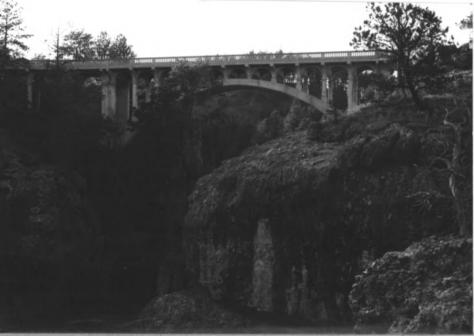

Beaver Creek Bridge Wind Cave National Park, South Dakota Carolyn Torma Historical Preservation Center 1982 Looking SE Photo 1

> NAME OF PROPERTY: Beaver Creek Bridge LOCATION: Wind Cave National Park Custer County, South Dakota PHOTOGRAPHER: Carolyn Torma DATE OF PHOTO: 1982 LOCATION OF NEGATIVE: Historical Preservation Center--Vermillion, SD VIEW: Looking southeast PHOTO NUMBER: 1