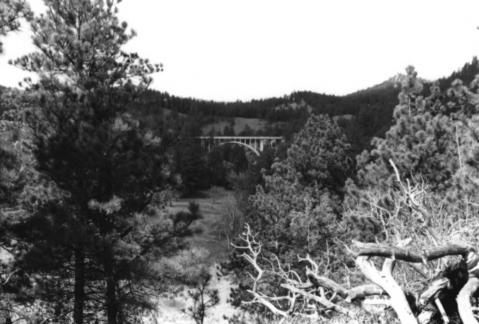

Beaver Creek Bridge Wind Cave National Park, South Dakota Carolyn Torma Historical Preservation Center 1982 Looking SE Photo 1

> NAME OF PROPERTY: Beaver Creek Bridge LOCATION: Wind Cave National Park Custer County, South Dakota PHOTOGRAPHER: Carolyn Torma DATE OF PHOTO: 1982 LOCATION OF NEGATIVE: Historical Preservation Center--Vermillion, SD VIEW: Looking southeast PHOTO NUMBER: 1