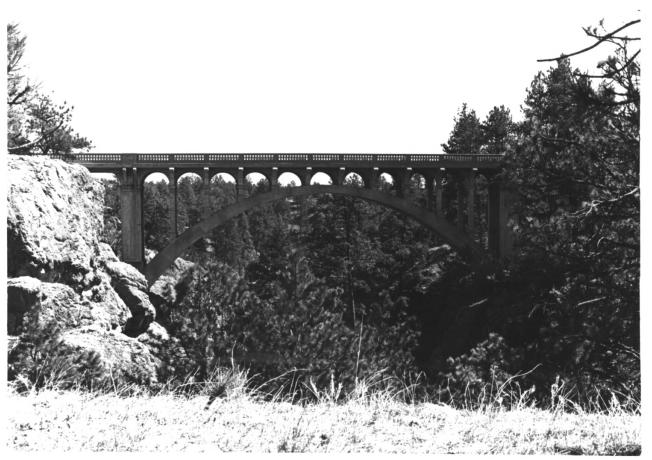

Custer County, South Dakota PHOTOGRAPHER: Carolyn Torma DATE OF PHOTO: 1982 LOCATION OF NEGATIVE: Historical Preservation Center-- Vermillion, SD VIEW: Looking south PHOTO NUMBER: 2

Beaver Creek Bridge Wind Cave National Park, South Dakota Carolyn Torma Historical Preservation Center 1982 looking east Photo 3

> NAME OF PROPERTY: Beaver Creek Bridge LOCATION: Wind Cave National Park Custer County, South Dakota PHOTOGRAPHER: Carolyn Torma DATE OF PHOTO: 1982 LOCATION OF NEGATIVE: Historical Preservation Center--Vermillion, SD VIEW: Looking east PHOTO NUMBER: 3