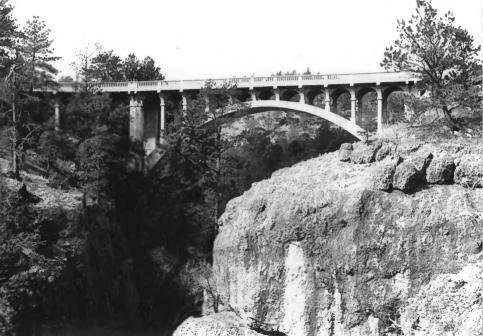

Beaver Creek Bridge Wind Cave National Park, South Dakota Carolyn Torma Historical Preservation Center 1982 Looking south Photo 2

> NAME OF PROPERTY: Beaver Creek Bridge LOCATION: Wind Cave National Park

Custer County, South Dakota PHOTOGRAPHER: Carolyn Torma DATE OF PHOTO: 1982 LOCATION OF NEGATIVE: Historical Preservation Center-- Vermillion, SD VIEW: Looking south PHOTO NUMBER: 2

Beaver Creek Bridge Wind Cave National Park, South Dakota Carolyn Torma Historical Preservation Center 1982 looking east Photo 3