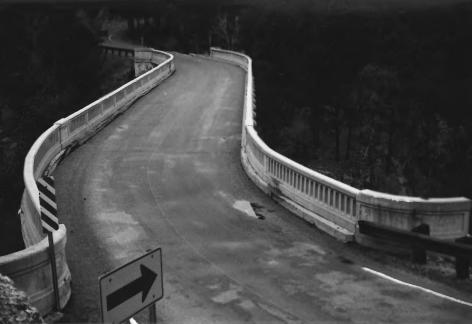

Beaver Creek Bridge Wind Cave National Park, South Dakota Carolyn Torma Historical Preservation Center 1982 Looking SE Photo 1

> NAME OF PROPERTY: Beaver Creek Bridge LOCATION: Wind Cave National Park Custer County, South Dakota PHOTOGRAPHER: Carolyn Torma DATE OF PHOTO: 1982 LOCATION OF NEGATIVE: Historical Preservation Center--Vermillion, SD VIEW: Looking southeast PHOTO NUMBER: 1