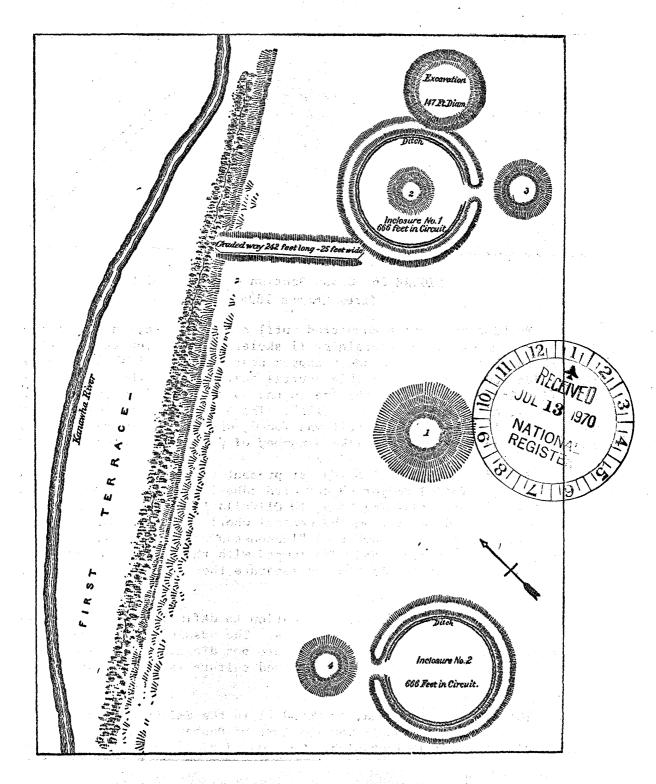

em, they were not checked in detail."

A. R. Sines of Charleston, who assisted in the excavations in 1961, stated that one of the skeletons measured 6'8-3/4" from head to heel, but the extreme height indicated might have been an exaggeration created by earth pressing down on the burial.

Some thirty or forty years ago, a pipeline was laid across the corner of the mound. At that time Deitz Ernst of Wheeling, an amateur archeologist, recovered a number of sherds of limestone-tempered pottery. The mound is still standing and probably contains more archeological material of value to the scientist.

The mound was for many years owned by Union Carbide Corporation, which deeded it to the City of South Charleston on condition that it be used for a park-otherwise to revert to the corporation.







Fig. 1 - South Charleston Mound in Relation to Other Original Earthworks. (From Thomas 1887: Plate VI)

South Charleston Mound is marked  $\underline{1}$  in center of drawing.

Fig. 2 - Cross Section of South Charleston Mound, Showing Areas Investigated by Smithsonian (from Thomas 1894, Fig. 292).