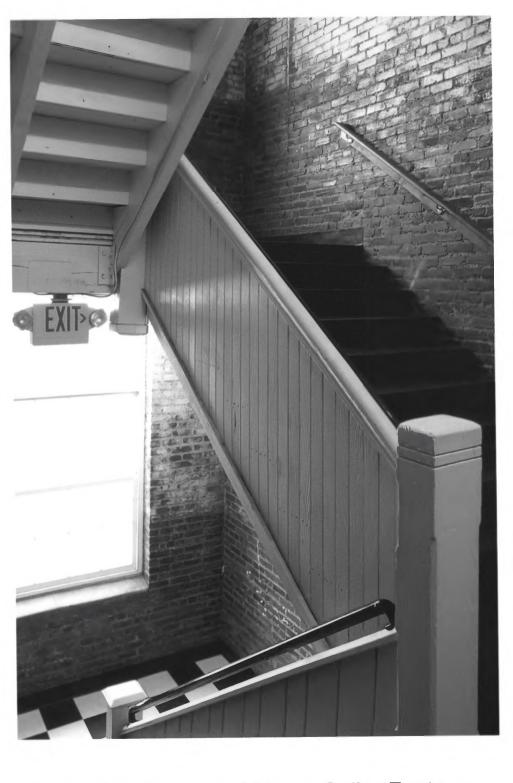

Bona Allen Shoe and Horse Collar Factory Gwinnett County, Georgia Photograph **5** of **32** 

Bona Allen Shoe and Horse Collar Factory Gwinnett County, Georgia Photograph 6 of 32

Bona Allen Shoe and Horse Collar Factory Gwinnett County, Georgia Photograph **7** of **32** 