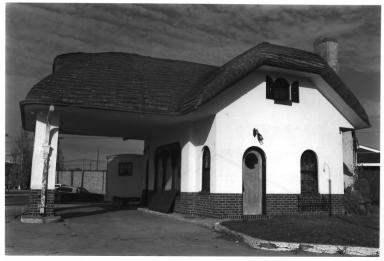

Lundring Service Station Canby. Minnesota Yellow Medicine County Susan Granger 1984 Minnesota Historical Society, 690 Cedar St., St. Paul, MN Looking North 07609/12A

Lundring Service Station Canby, Minnesota Yellow Medicine County Susan Granger 1984 Minnesota Historical Society, 690 Cedar St., St. Paul, MN Looking southeast 07609/13A