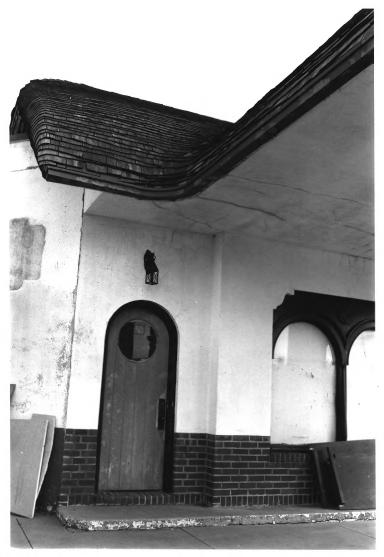

Lundring Service Station Canby. Minnesota Yellow Medicine County Susan Granger 1984 Minnesota Historical Society, 690 Cedar St., St. Paul, MN Looking North 07609/12A

Lundring Service Station Canby, Minnesota Yellow Medicine County Susan Granger 1984 Minnesota Historical Society, 690 Cedar St., St. Paul, MN Looking southeast 07609/13A