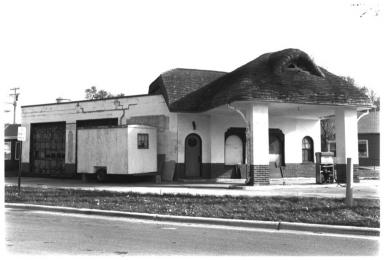

Lundring Service Station Canby, Minnesota Yellow Medicine County Susan Granger 1984 Minnesota Historical Society, 690 Cedar St., St. Paul, MN Looking East 07609/14A

Lundring Service Station Canby, Minnesota Yellow Medicine County Susan Granger 1984 Minnesota Historical Society, 690 Cedar St., St. Paul, MN Looking East 07609/11A