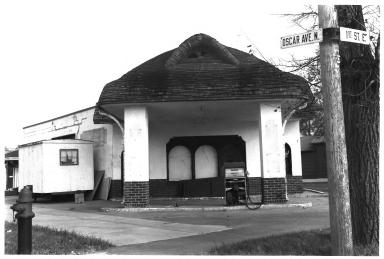

Lundring Service Station Canby, Minnesota Yellow Medicine County Susan Granger 1984 Minnesota Historical Society, 690 Cedar St., St. Paul, MN Looking East 07609/14A

Lundring Service Station Canby, Minnesota Yellow Medicine County Susan Granger 1984 Minnesota Historical Society, 690 Cedar St., St. Paul, MN Looking East 07609/11A