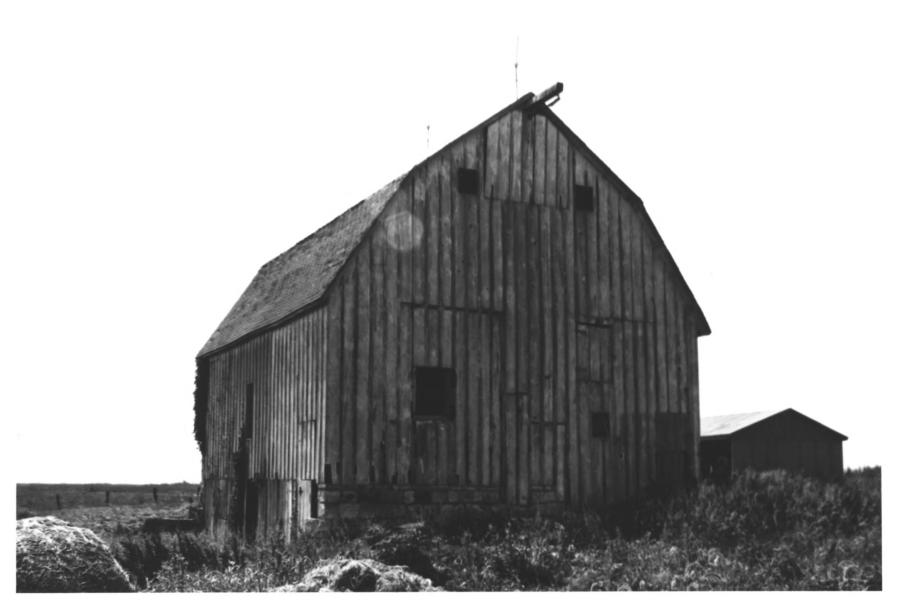

Albert Albers Barn Bendena vicinity, Kansas Martha Hagedorn July, 1986 Kansas State Historical Society South & East elevations, NW view

Albert Albers Barn Bendena vicinity, Kansas Martha Hagedorn July, 1986 Kansas State Historical Society South & West elevations, NE view 2 of 5°