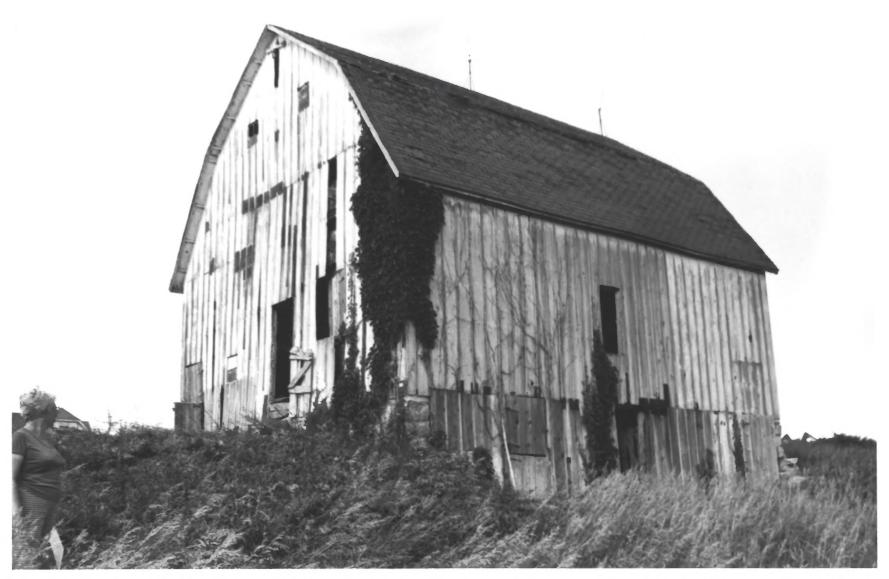

Albert Albers Barn Bendena vicinity, Kansas Martha Hagedorn July, 1986 Kansas State Historical Society South & East elevations, NW view

Albert Albers Barn Bendena vicinity, Kansas Martha Hagedorn July, 1986 Kansas State Historical Society South & West elevations, NE view 2 of 5°