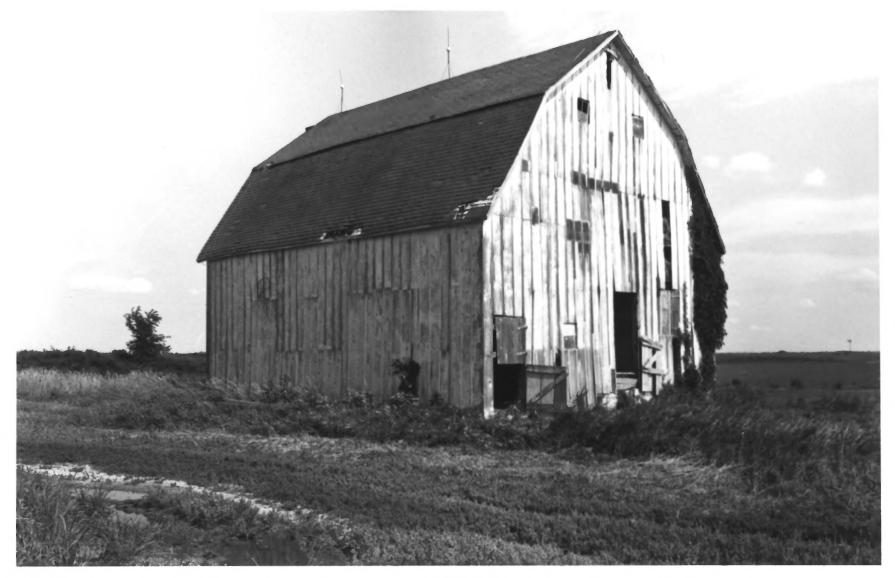

Albert Albers Barn Bendena vicinity, Kansas Martha Hagedorn July, 1986 Kansas State Historical Society North & West elevations. SE view 3 of 5

Albert Albers Barn Bendena vicinity, Kansas Martha Hagedorn July, 1986 Kansas State Historical Society Byre level, East view 4 of 5