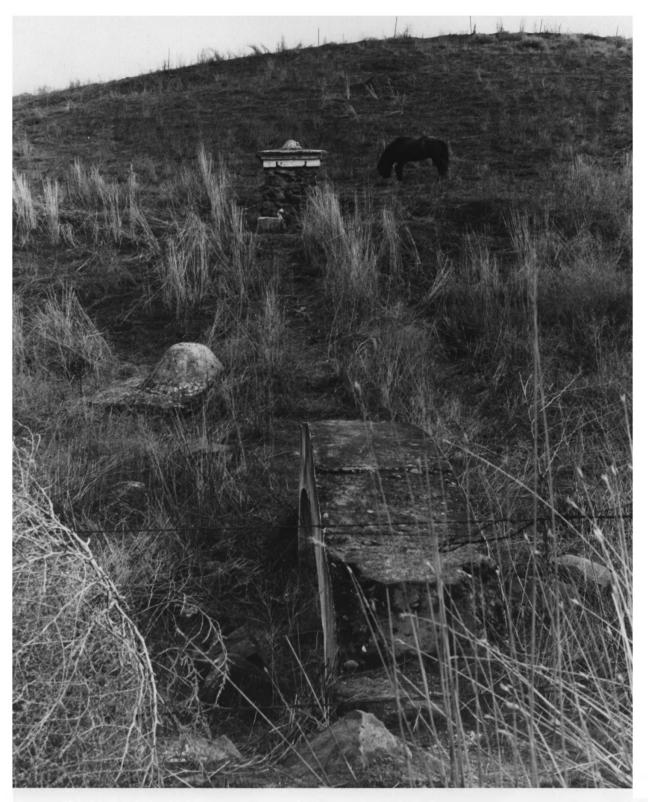

Tourtellotte and Hummel Architecture in Idaho Lewiston Vineyard Gates, site #69 Near Eighteenth Avenue and Tenth Street Lewiston, Nez Perce County, Idaho Photographer: Lisa B. Reitzes 1980 Negative on file at Idaho State Historical Society Boise, Idaho View from west Photograph two of three