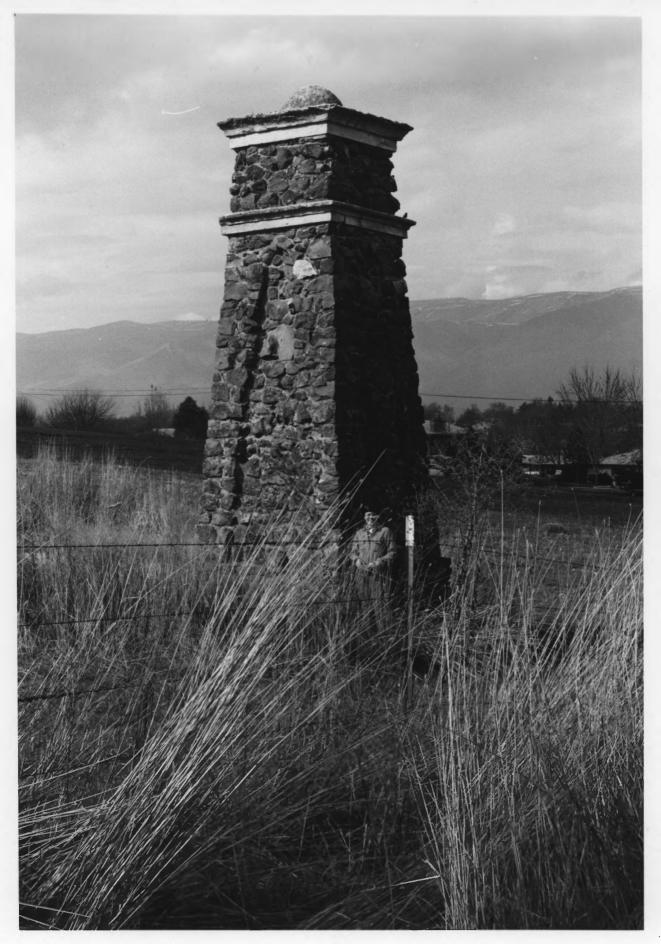

Tourtellotte and Hummel Architecture in Idaho Lewiston Vineyard Gates, site #69 Near Eighteenth Avenue and Tenth Street Lewiston, Nez Perce County, Idaho Photographer: Lisa B. Reitzes 1980 Negative on file at Idaho State Historical Society Boise, Idaho View from southeast Photograph one of three