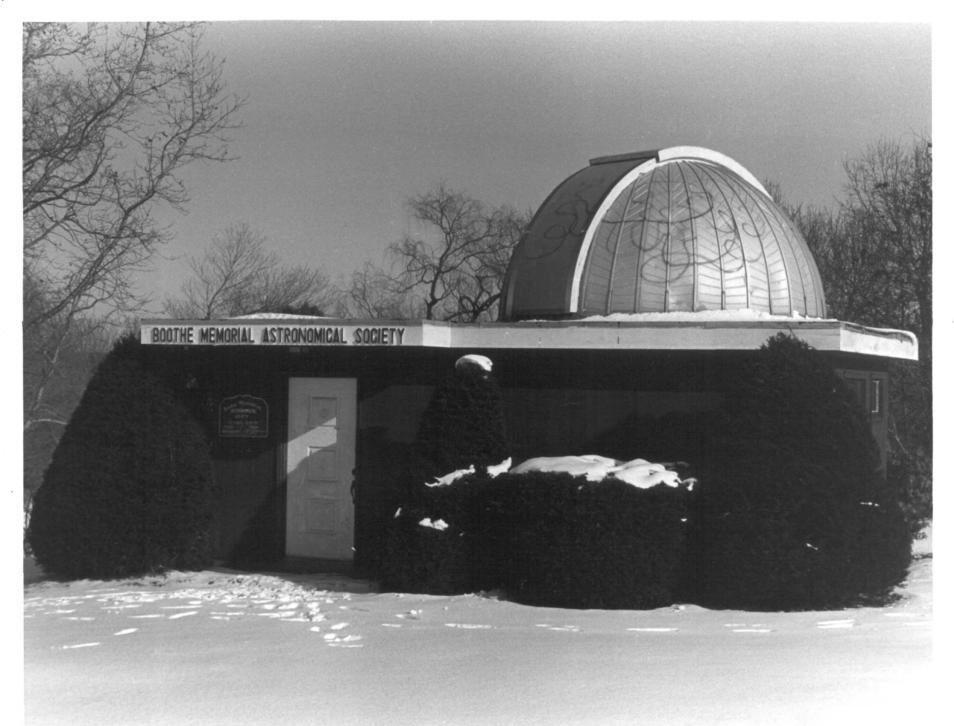

Negative on file at Ct. Hist. Comm.

Boothe Memorial Park Stratford, CT John M. Plummer, 1/83 Photograph 16 Observatory

Negative on file at CT Hist. Comm.

Boothe Memorial Park Stratford, CT John M. Plummer, 1/83 Photograph 17 Lighthouse top Negative on file at Ct. Hist. Comm.