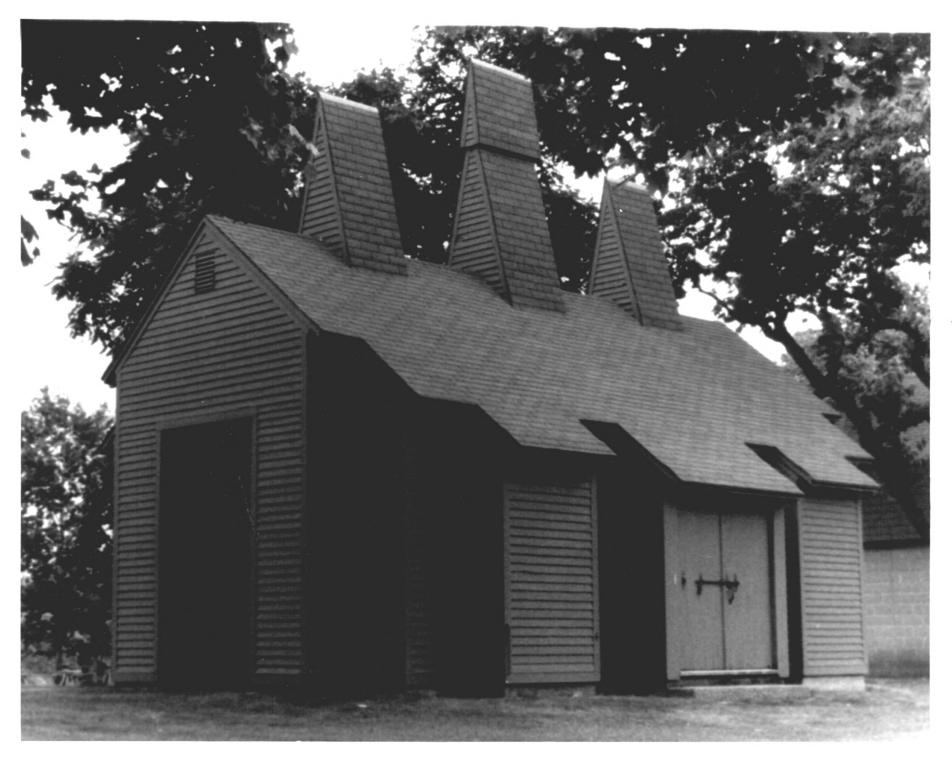

Negative on file at Ct. Hist. Comm.

Boothe Memorial PArk Stratford, CT John M. Plummer, 1/83 Photograph 10 Museum and Clock Tower

Negative on file at Ct. Hist. Comm.

Boothe Memorial Park Stratford, CT John M. Plummer, 1/83 Technocratic Cathedral Photograph 11 Negative on file at Ct. Hist. Comm.