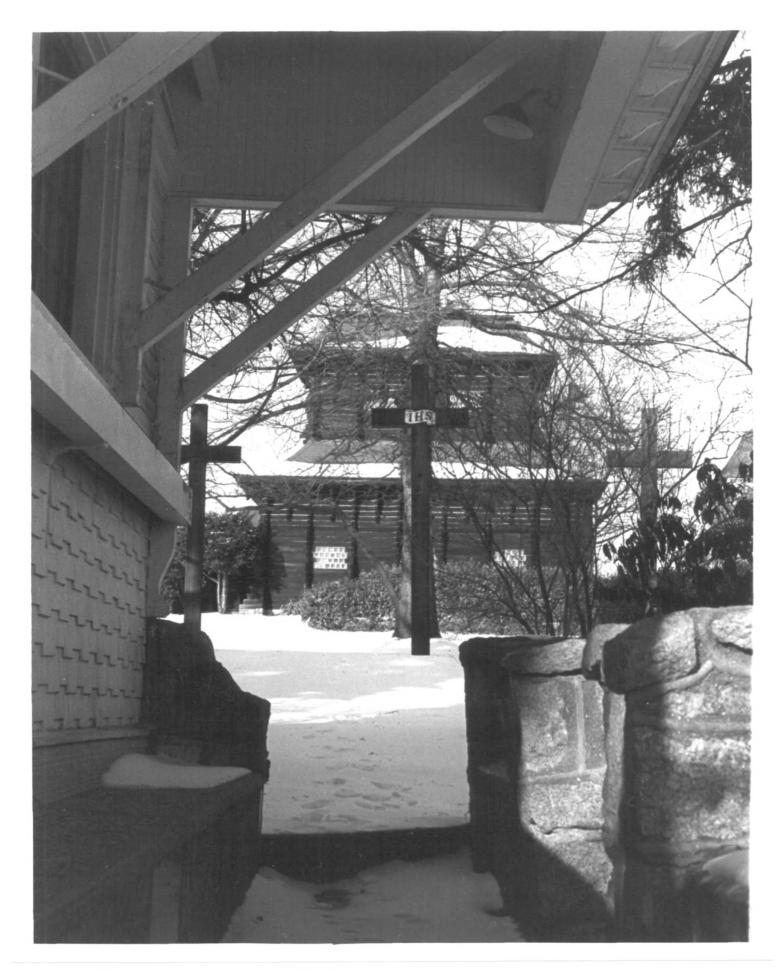

Negative on file at Ct. Hist. Comm.

Boothe Memorial PArk Stratford, CT John M. Plummer, 1/83 Photograph 10 Museum and Clock Tower

Negative on file at Ct. Hist. Comm.

Boothe Memorial Park Stratford, CT John M. Plummer, 1/83 Technocratic Cathedral Photograph 11 Negative on file at Ct. Hist. Comm.