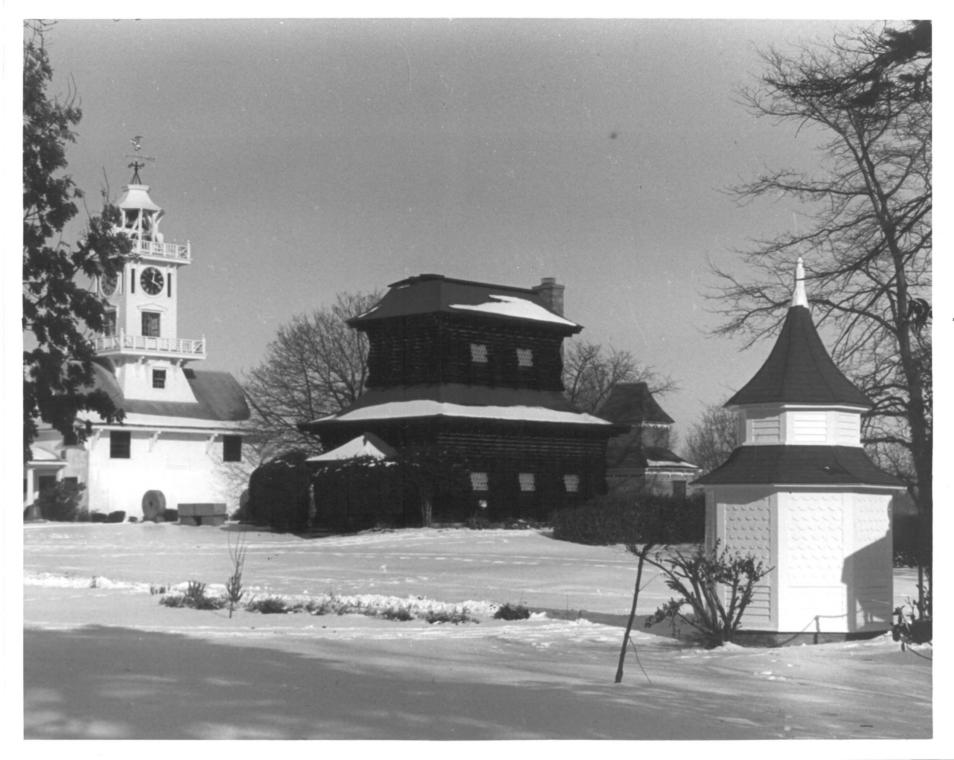

Negative on file at Ct. Hist. Comm.

Boothe Memorial PArk Stratford, CT John M. Plummer, 1/83 Photograph 10 Museum and Clock Tower

Negative on file at Ct. Hist. Comm.

Boothe Memorial Park Stratford, CT John M. Plummer, 1/83 Technocratic Cathedral Photograph 11 Negative on file at Ct. Hist. Comm.