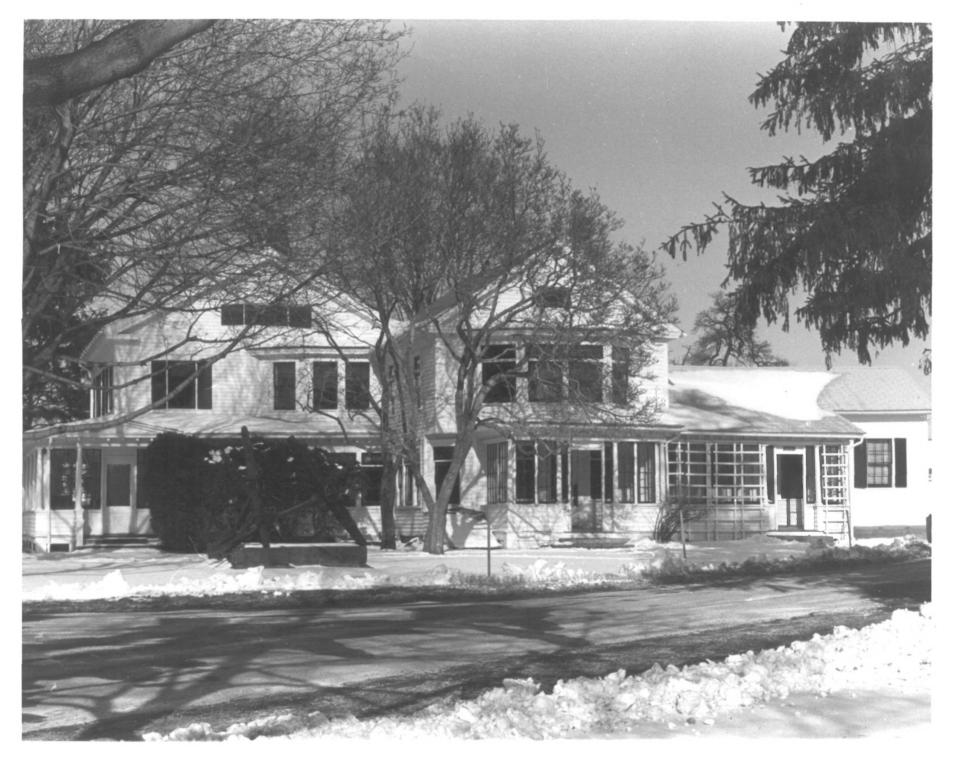

Boothe Memorial Park Stratford, CT John M. Plummer, 1/83 Photograph 1 Boothe Homestead Negative on file at Ct. Hist. Comm.

Hartford, Connecticut