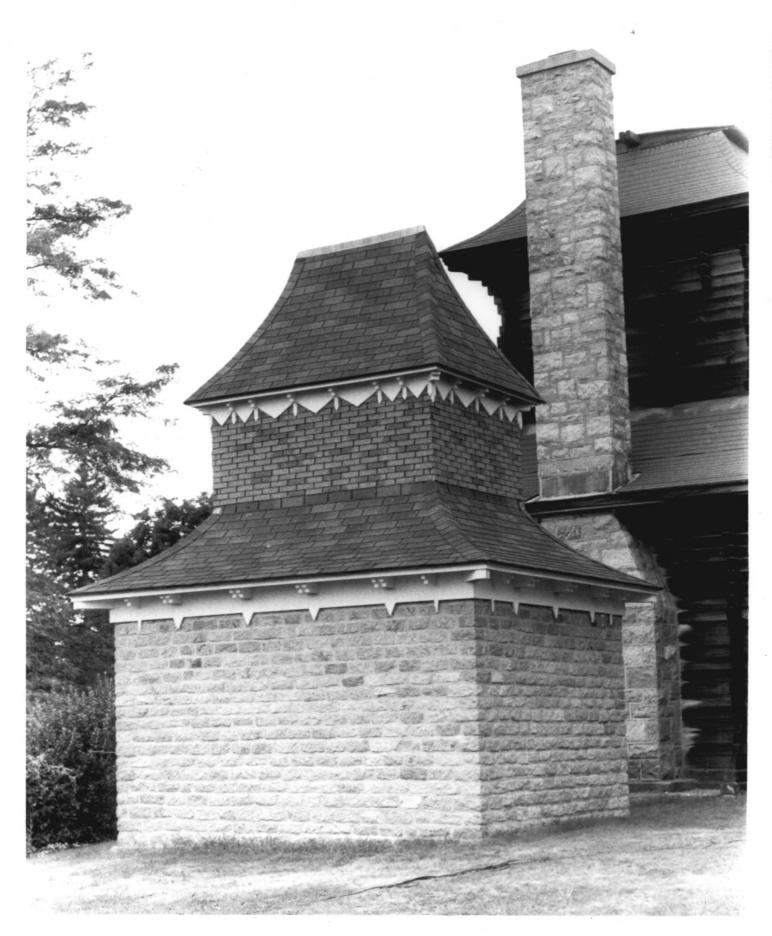

Boothe Memorial Park Stratford, CT John M. Plummer, 1/83 Photograph 8

Garage circa 1921-2

Negative on file at Ct. Hist. Comm.

Boothe Memorial Park Stratford, CT John M. Plummer, 1/83 Photograph 9 Organ House