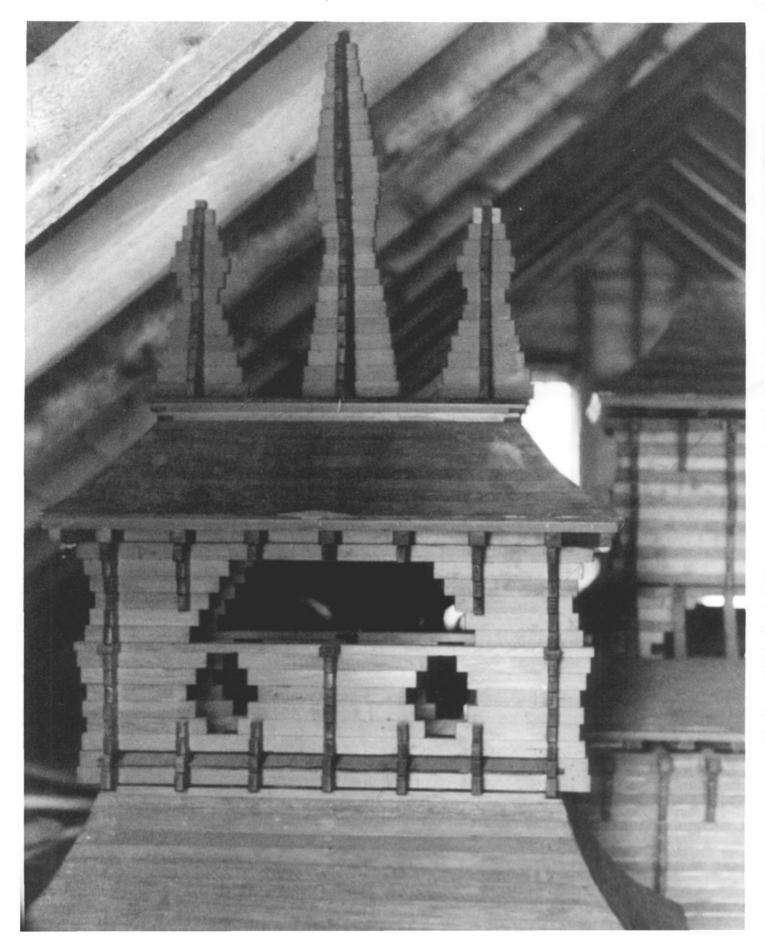

Boothe Memorial Park Stratford, CT John M. Plummer, 1/83 Photograph 12 Model of Technocratic Cathedral

Negative on file at Ct. Hist. Comm.

Boothe Memorial Park Stratford, CT John M. Plummer, 1/83 Blacksmith Shop, Photograph 13