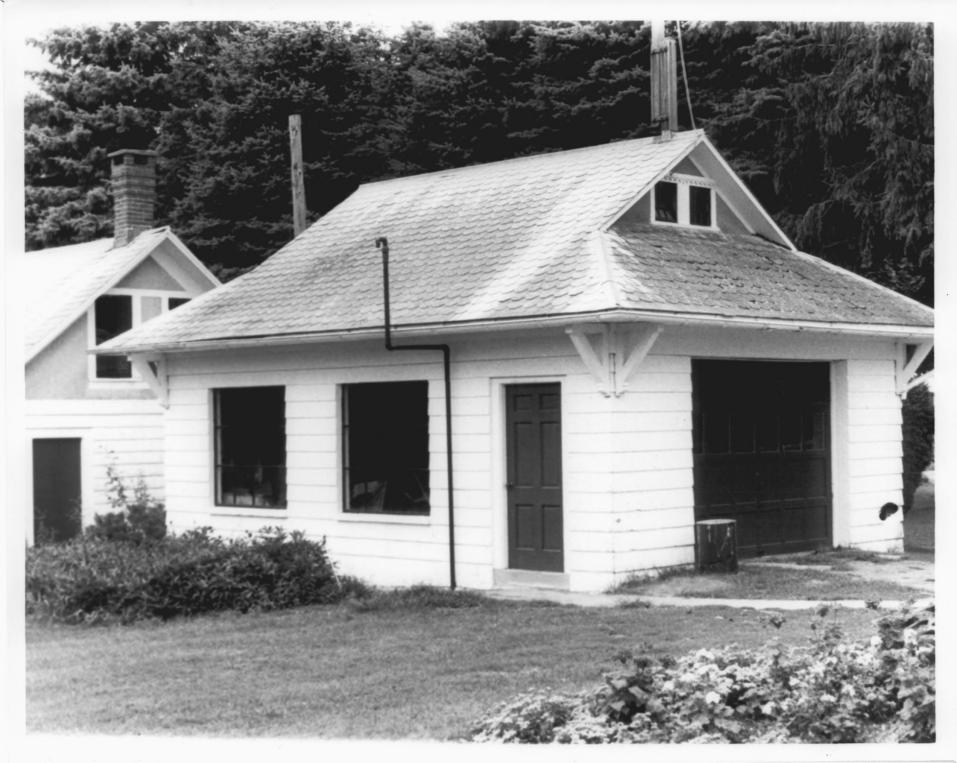

Boothe Memorial Park Stratford, CT John M. Plummer, 1/83 Photograph 6 1920 Garage

Negative on file at Ct. Hist. Comm.

Boothe Memorial Park Stratford, CT John . Plummer, 1/83 Photograph 7

Trolley Station (foreground)
Negative on file at Ct. Hist. Comm.