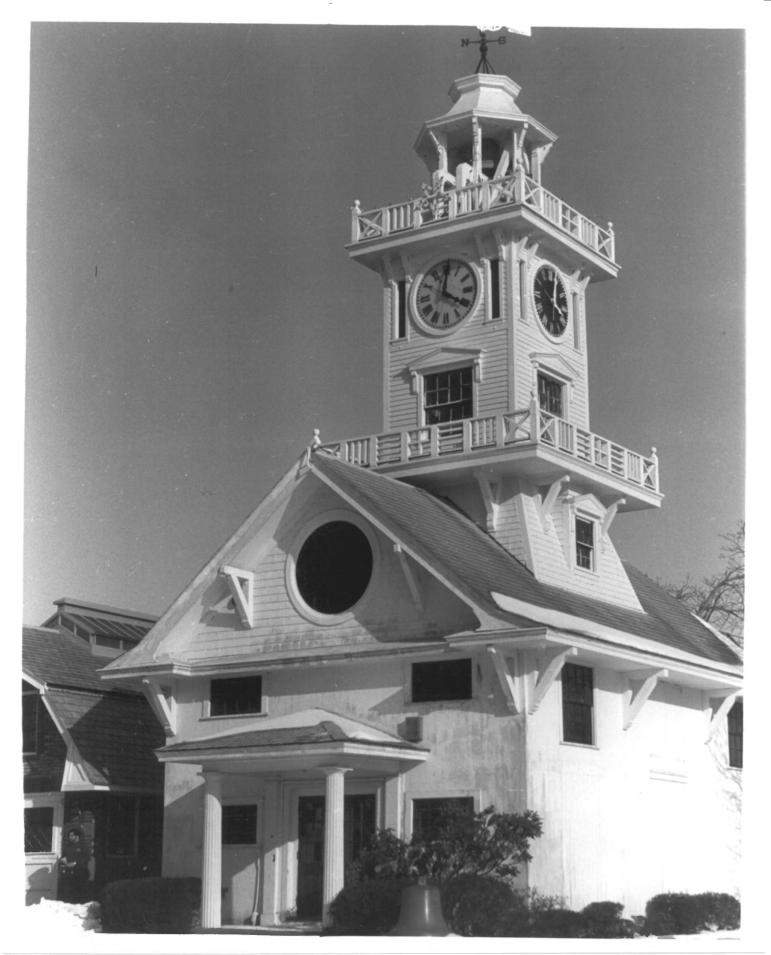

Negative on file at Ct. Hist. Comm.

Boothe Memorial PArk Stratford, CT John M. Plummer, 1/83 Photograph 10 Museum and Clock Tower

Negative on file at Ct. Hist. Comm.

Boothe Memorial Park Stratford, CT John M. Plummer, 1/83 Technocratic Cathedral Photograph 11 Negative on file at Ct. Hist. Comm.