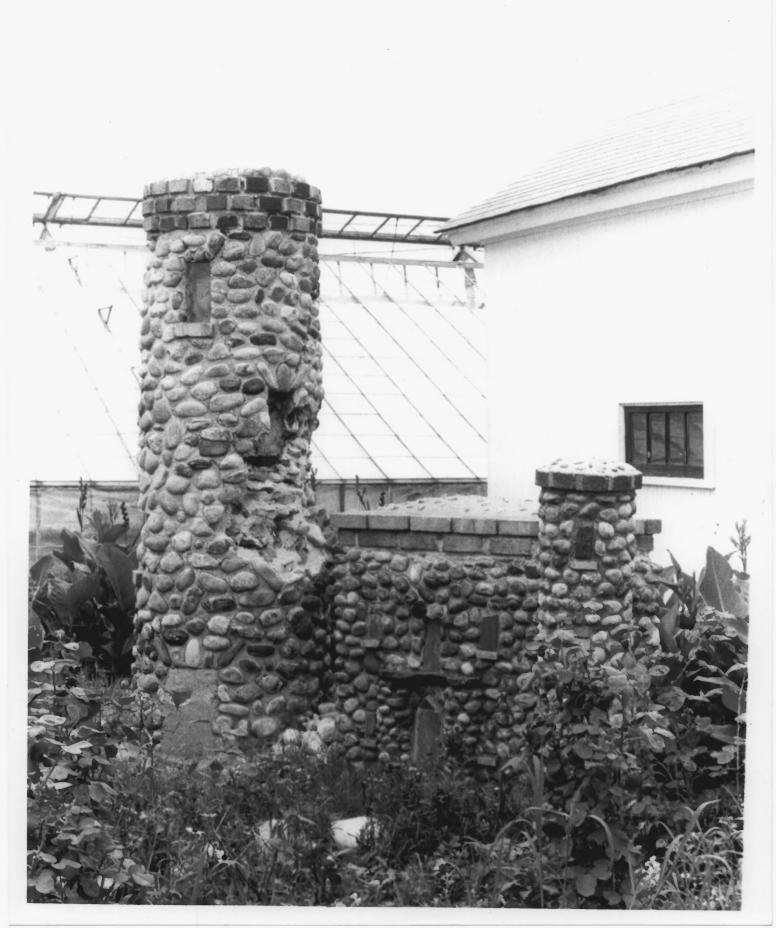

Boothe Memorial Park Stratford, CT John M. Plummer, 1/83 Photograph 6 1920 Garage

Negative on file at Ct. Hist. Comm.

Boothe Memorial Park Stratford, CT John . Plummer, 1/83 Photograph 7

Trolley Station (foreground)
Negative on file at Ct. Hist. Comm.