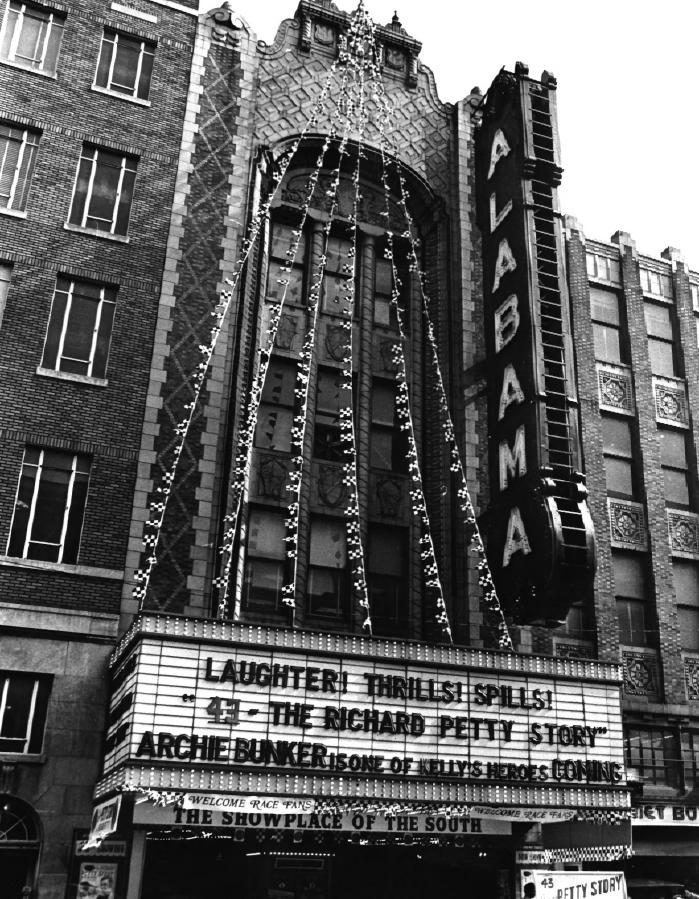

SEP 2 5 1979 Alabama Theatre Birmingham, Alabama, Jefferson Co. BIRMINGHAM NEWS - date: unknown BIRMINGHAM NEWS Alabama Theatre, facade, view from the northwest. Photo number: 1%6 208

Alabama Theatre SEP 2 5 1979 Birmingham, Alabama Jefferson Co. Sally Moore, Fall, 1978, Alabama Historical Commission Alabama Theatre and adjacent commercial structure, view from