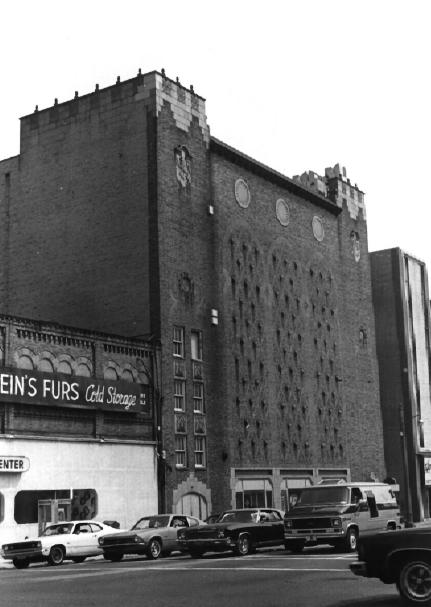

the west.

Photo number: 246

Alabama Theatre Birmingham, Alabama, Jefferson Co Sally Moore, Fall, 1978 Alabama Historical Commission Alabama Theatre, southwest elevation, view from the west. Photo number: 396 NOV 13 1979