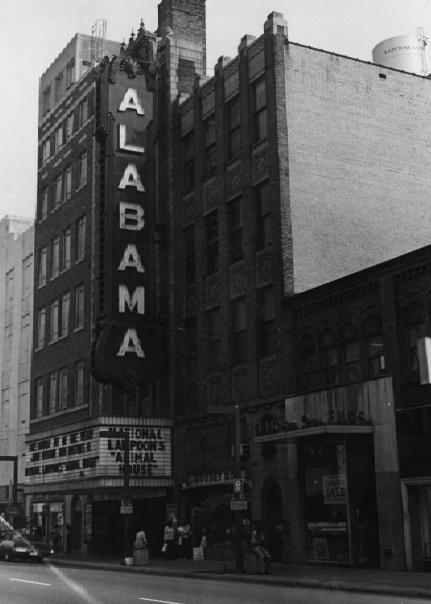

the west.

Photo number: 246

Alabama Theatre Birmingham, Alabama, Jefferson Co Sally Moore, Fall, 1978 Alabama Historical Commission Alabama Theatre, southwest elevation, view from the west. Photo number: 396 NOV 13 1979