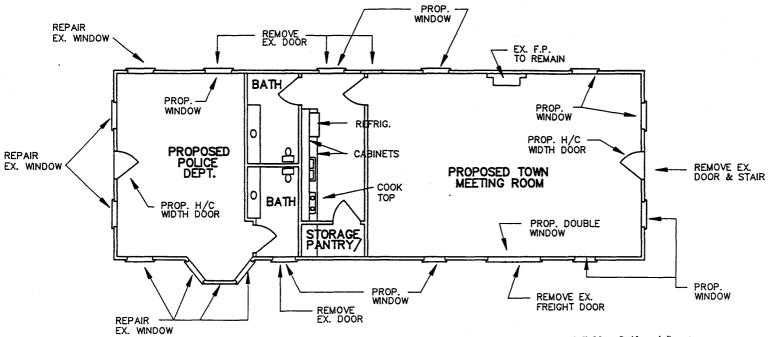

ntersection of the north line of Main Street and the westerly right of way line of the ICG RR Co., said right of way line being 150 feet westerly from and parallet with the centerline of said RR Co.'s main track; thence Northerly along said right of way line 190 feet; thence Easterly at right angles 125 feet, more of less, to a point 10 feet westerly from the centerline of said RR Co.'s most westerly side tracks, as measured at right angles; thence Southerly 10 feet westerly from and parallel with the centerline of said side track, 190 feet; thence Westerly at right angles 125 feet, more of less, to the point of beginning.

### **Boundary Justification**

The nominated property includes the entire parcel historically associated with the former Yazoo & Mississippi Valley Railroad Depot.





Yazoo & Mississippi Valley Railroad Depot Flora, Madison County, Mississippi

SCALE 1/8" = 1'