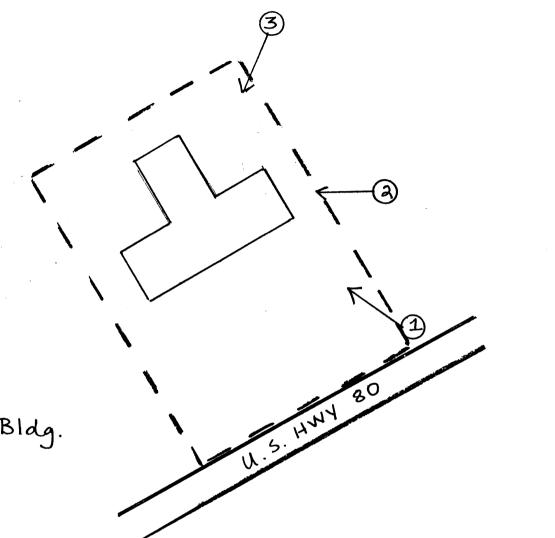

The Reese Agriculture Building (1939) is a large two-story brick building located at what is called "Tech Farm." This small satellite campus is about a mile to the southwest of Louisiana Tech's main campus. Because Reese Agriculture Building is functional rather than ornamental, with only very slight stylistic influences, the term "no style" is being used in the data retrieval portion of this form. Alterations have been confined to the interior.

Reese Hall, as it is known today, is the classroom/laboratory building at Tech Farm. It has a hipped roof main block with a flat roof wing attached at the middle of the rear elevation. It complements other 1930s buildings on the main campus in certain respects, but in a low-key fashion. Like other buildings from the 1930s construction boom, Reese's brown and red brickwork resembles the textured effect found on colonial buildings where burnt headers were used. Other similar features are multi-pane windows (in this case, nine over nine grouped in pairs), fairly thick window frames, and recessed entrances with paneling on the interior side walls. The classically derived cast-concrete front entrance features simple piers and a simple entablature.