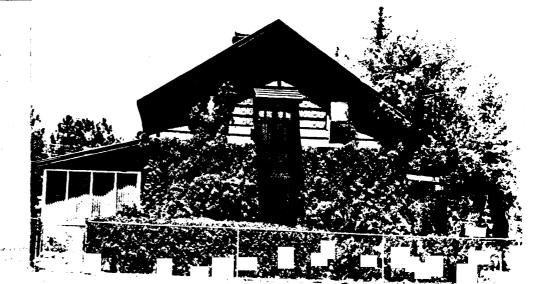

#### Describe the present and original (if known) physical appearance

Check one

The Flagstaff Townsite Historic Residential District encompasses fifteen blocks of residential lots in the original Flagstaff Townsite. It is bounded roughly on the west by Toltec Street, on the south by Railroad Avenue (Santa Fe Street), on the east by Sitgreaves and Humphreys Streets, and on the north by Cherry. The district presents a strong historical image of time and place with mature landscaping, original road widths and block configurations. The boundaries of the district can readily be distinguished from the surrounding properties by visual changes such as the forest open space and city park on the west, or the contemporary apartments on the south and north, and the open space, parking lot and change in land use on the east.

There are 146 principal buildings within the Flagstaff Historic Residential District boundaries. Of that total number, 114 were built prior to 1935. This number of historic buildings represents 76% of the total buildings within the district. Of the 114 pre-1935 buildings, 96 retain sufficient architectural integrity to qualify for documentation on the "Arizona State Historic Property Inventory Form" and to be considered as contributing to the significance of the district.