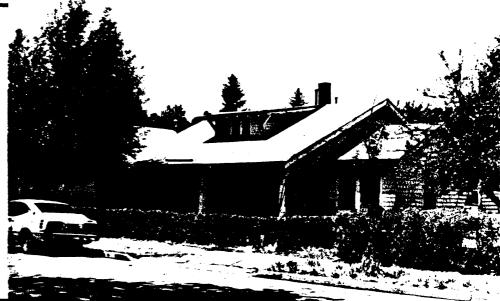

#### Describe the present and original (if known) physical appearance

Check one

The Flagstaff Townsite Historic Residential District encompasses fifteen blocks of residential lots in the original Flagstaff Townsite. It is bounded roughly on the west by Toltec Street, on the south by Railroad Avenue (Santa Fe Street), on the east by Sitgreaves and Humphreys Streets, and on the north by Cherry. The district presents a strong historical image of time and place with mature landscaping, original road widths and block configurations. The boundaries of the district can readily be distinguished from the surrounding properties by visual changes such as the forest open space and city park on the west, or the contemporary apartments on the south and north, and the open space, parking lot and change in land use on the east.

There are 146 principal buildings within the Flagstaff Historic Residential District boundaries. Of that total number, 114 were built prior to 1935. This number of historic buildings represents 76% of the total buildings within the district. Of the 114 pre-1935 buildings, 96 retain sufficient architectural integrity to qualify for documentation on the "Arizona State Historic Property Inventory Form" and to be considered as contributing to the significance of the district.