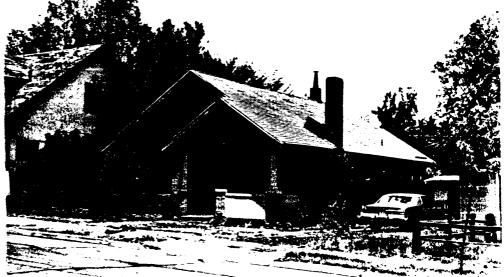

#### Describe the present and original (if known) physical appearance

Check one

The Flagstaff Townsite Historic Residential District encompasses fifteen blocks of residential lots in the original Flagstaff Townsite. It is bounded roughly on the west by Toltec Street, on the south by Railroad Avenue (Santa Fe Street), on the east by Sitgreaves and Humphreys Streets, and on the north by Cherry. The district presents a strong historical image of time and place with mature landscaping, original road widths and block configurations. The boundaries of the district can readily be distinguished from the surrounding properties by visual changes such as the forest open space and city park on the west, or the contemporary apartments on the south and north, and the open space, parking lot and change in land use on the east.

There are 146 principal buildings within the Flagstaff Historic Residential District boundaries. Of that total number, 114 were built prior to 1935. This number of historic buildings represents 76% of the total buildings within the district. Of the 114 pre-1935 buildings, 96 retain sufficient architectural integrity to qualify for documentation on the "Arizona State Historic Property Inventory Form" and to be considered as contributing to the significance of the district.