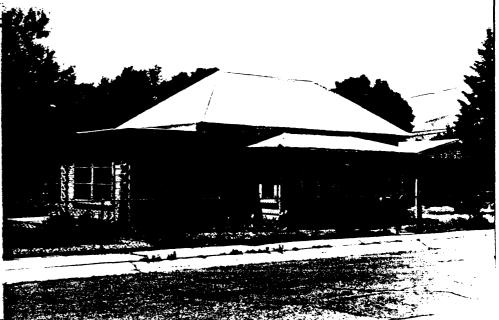

#### Describe the present and original (if known) physical appearance

Check one

The Flagstaff Townsite Historic Residential District encompasses fifteen blocks of residential lots in the original Flagstaff Townsite. It is bounded roughly on the west by Toltec Street, on the south by Railroad Avenue (Santa Fe Street), on the east by Sitgreaves and Humphreys Streets, and on the north by Cherry. The district presents a strong historical image of time and place with mature landscaping, original road widths and block configurations. The boundaries of the district can readily be distinguished from the surrounding properties by visual changes such as the forest open space and city park on the west, or the contemporary apartments on the south and north, and the open space, parking lot and change in land use on the east.

There are 146 principal buildings within the Flagstaff Historic Residential District boundaries. Of that total number, 114 were built prior to 1935. This number of historic buildings represents 76% of the total buildings within the district. Of the 114 pre-1935 buildings, 96 retain sufficient architectural integrity to qualify for documentation on the "Arizona State Historic Property Inventory Form" and to be considered as contributing to the significance of the district.