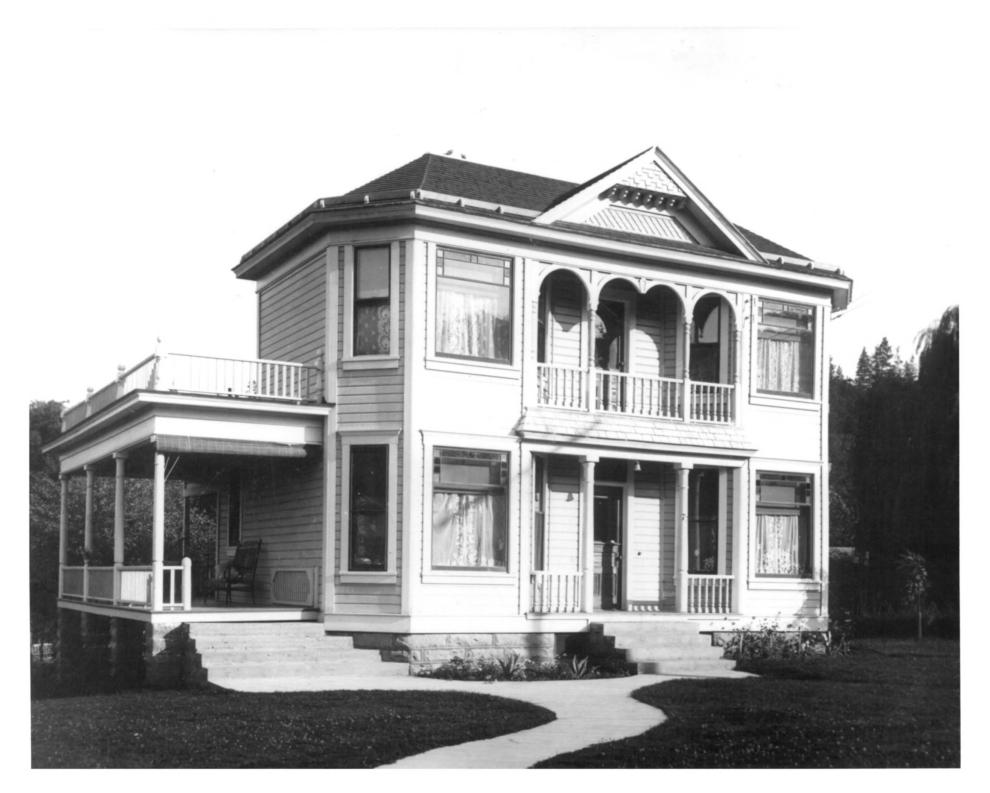

FEB | 2 1980

Photograph # 6

Domingo Perozzi House 88 Granite Street Ashland, Jackson County, Oregon Photographer: Unknown Negative: S. Ore. Historical Society Date of Photo: c. 1905 (const. date, 1902) View: West elevation

Perozzi (Domingo) House 88 Granite Street Ashland, Jackson County, Oregon

Photographer unknown,c.1905 Southern Oregon Historical Society Box 480 Jacksonville, Oregon 97530

1 of 8 Historic View

Perozzi (Domingo) House 88 Granite Street Ashland, Jackson County, Oregon