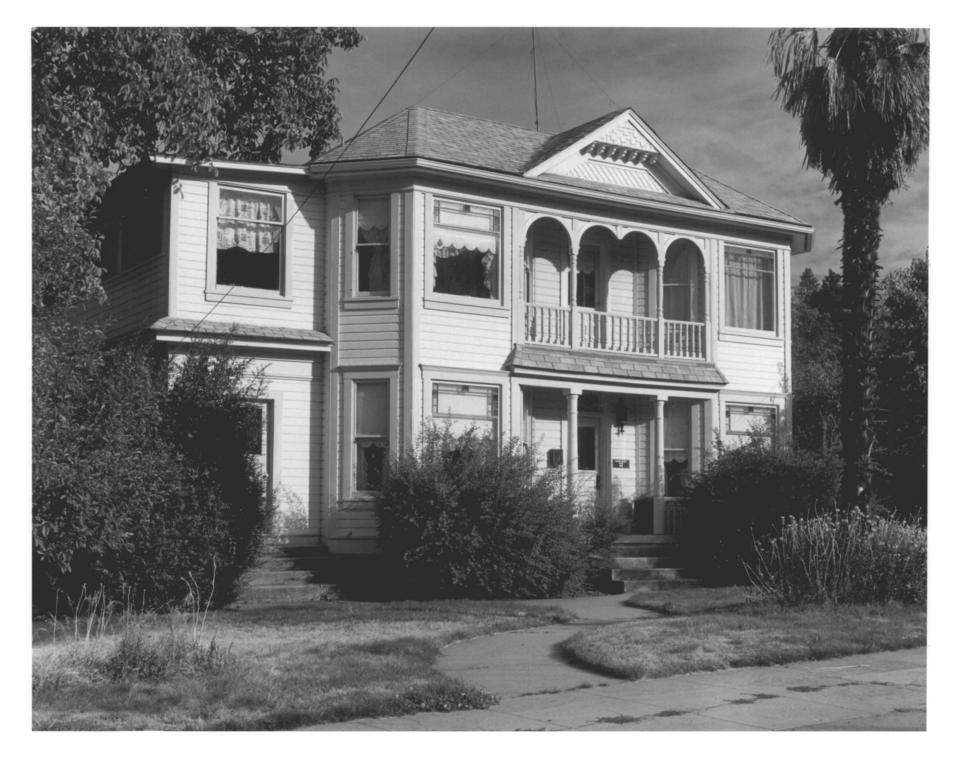

Photographer unknown, c. 1920 Negative at 611 Beach Street Ashland, Oregon 97520

3 of 8 View of Ashland, c. 1920 House to laft of Center

Photograph # 1 FFB | 2 1980

Domingo Perozzi House 88 Granite Street Ashland, Jackson County, Oregon Photographer: Terry Skibby Negative: Terry Skibby Date of Photograph: August, 1979 View: West and front elevation

Perozzi ( Domingo) House 88 Granite Street Ashland, Jackson County, Oregon

Terry Skibby Photo, 1979 611 Beach Street Ashland, Oregon 97520

```
4 of 8
Front ( West ) Elevation
```

Photograph # 2

Domingo Perozzi House 88 Granite Street Ashland, Jackson County, Oregon Photographer: Terry Skibby Negative: Terry Skibby Date of Photograph: August, 1979 View: West and front elevation

Perozzi (Dômingo) House 88 Granite Street Ashland, Jackson County, Oregon

Terry Skibby Photo, 1979 611 Beach Street Ashland, Oregon 97520

5 of 8 Front (West) Elevation FEB 1 2 1980