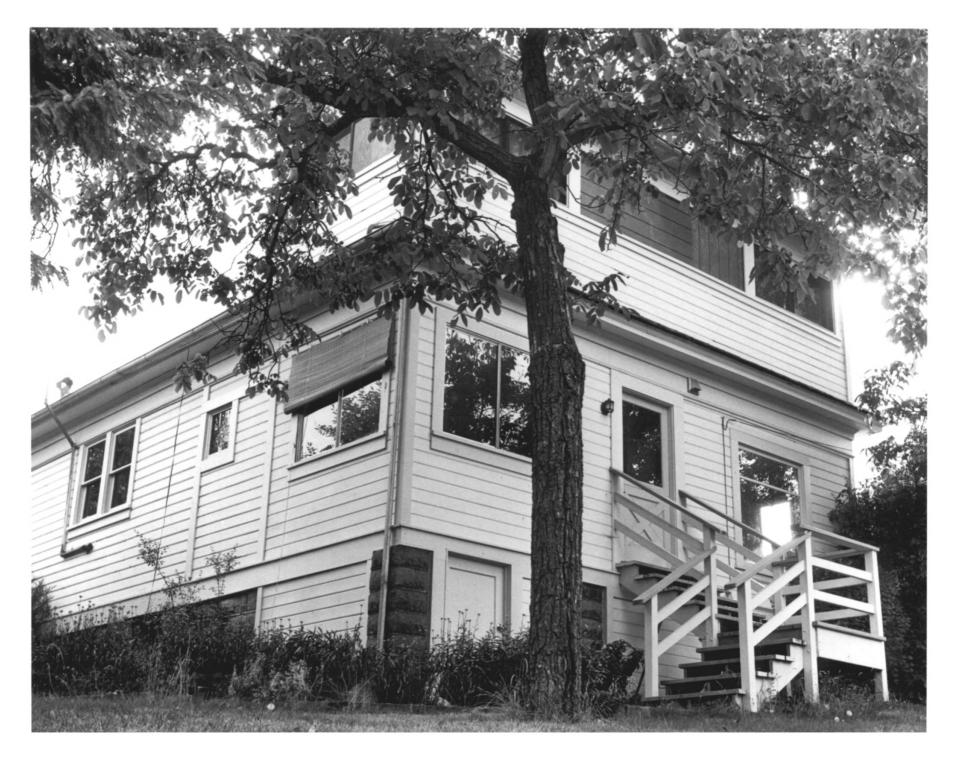

Perozzi (Domingo) House 88 Granite Street Ashland, Jackson County, Oregon

Terry Skibby Photo, 1979 611 Beach Street Ashland, Oregon 97520

7 of 8 Rear (East) Elevation

Domingo Perozzi House 88 Granite Street Ashland, Oregon (Jackson County) Photographer: Terry Skibby Negative: Terry Skibby Date of Photograph: August, 1979 View: South elevation