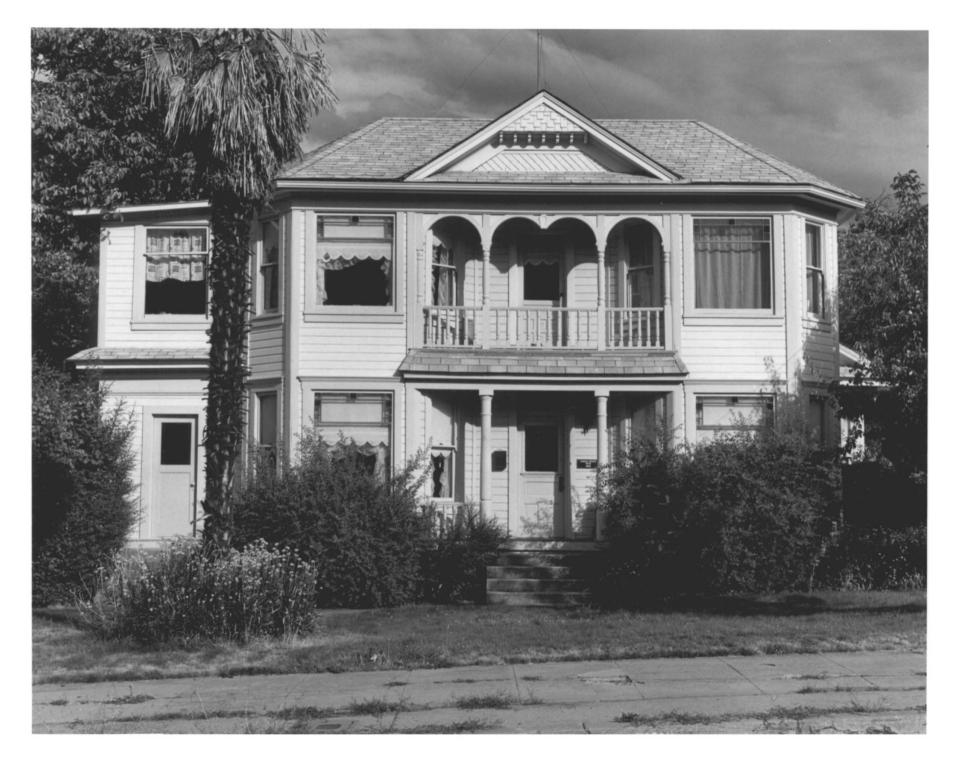

Photographer unknown, c. 1920 Negative at 611 Beach Street Ashland, Oregon 97520

3 of 8 View of Ashland, c. 1920 House to laft of Center

Photograph # 1 FFB | 2 1980

Domingo Perozzi House 88 Granite Street Ashland, Jackson County, Oregon Photographer: Terry Skibby Negative: Terry Skibby Date of Photograph: August, 1979 View: West and front elevation

Perozzi ( Domingo) House 88 Granite Street Ashland, Jackson County, Oregon

Terry Skibby Photo, 1979 611 Beach Street Ashland, Oregon 97520

```
4 of 8
Front ( West ) Elevation
```

Photograph # 2

Domingo Perozzi House 88 Granite Street Ashland, Jackson County, Oregon Photographer: Terry Skibby Negative: Terry Skibby Date of Photograph: August, 1979 View: West and front elevation