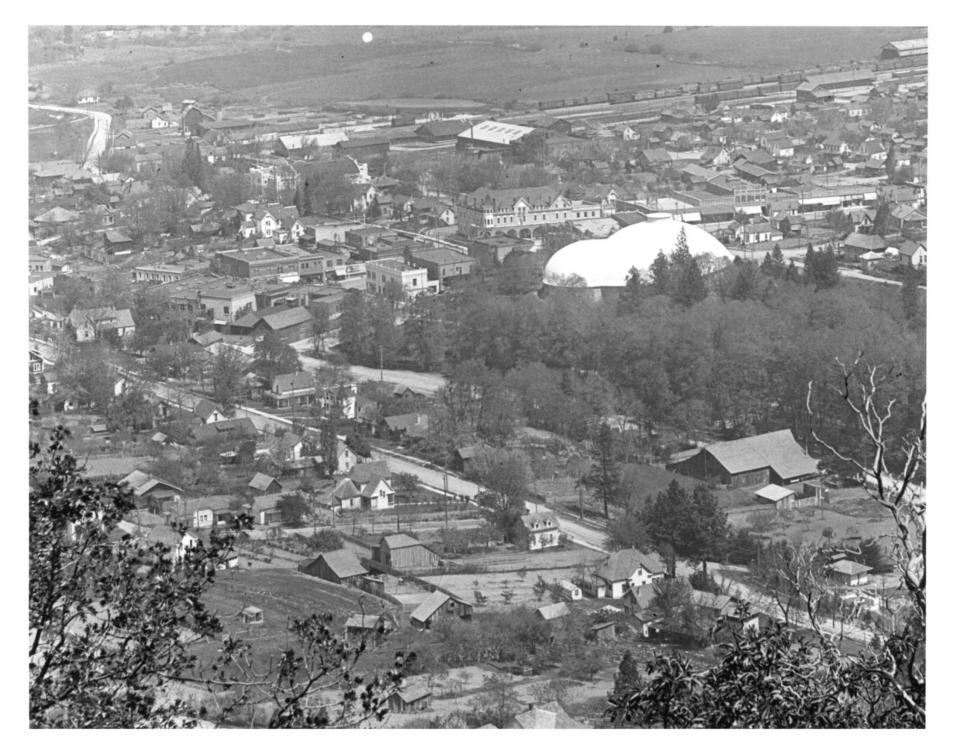

## FEB | 2 1980

Photograph # 8

Domingo Perozzi House 88 Granite Street Ashland, Jackson County, Oregon Photographer: unknown Negative: Terry Skibby View: Ashland, looking east Perozzi House to center,left of photograph Date of Photo: c. 1920 Perozzi (Domingo) House 88 Granite Street Ashland, Jackson County, Oregon

Photographer unknown, c. 1920 Negative at 611 Beach Street Ashland, Oregon 97520

3 of 8 View of Ashland, c. 1920 House to laft of Center

Photograph # 1 FFB | 2 1980

Domingo Perozzi House 88 Granite Street Ashland, Jackson County, Oregon Photographer: Terry Skibby Negative: Terry Skibby Date of Photograph: August, 1979 View: West and front elevation