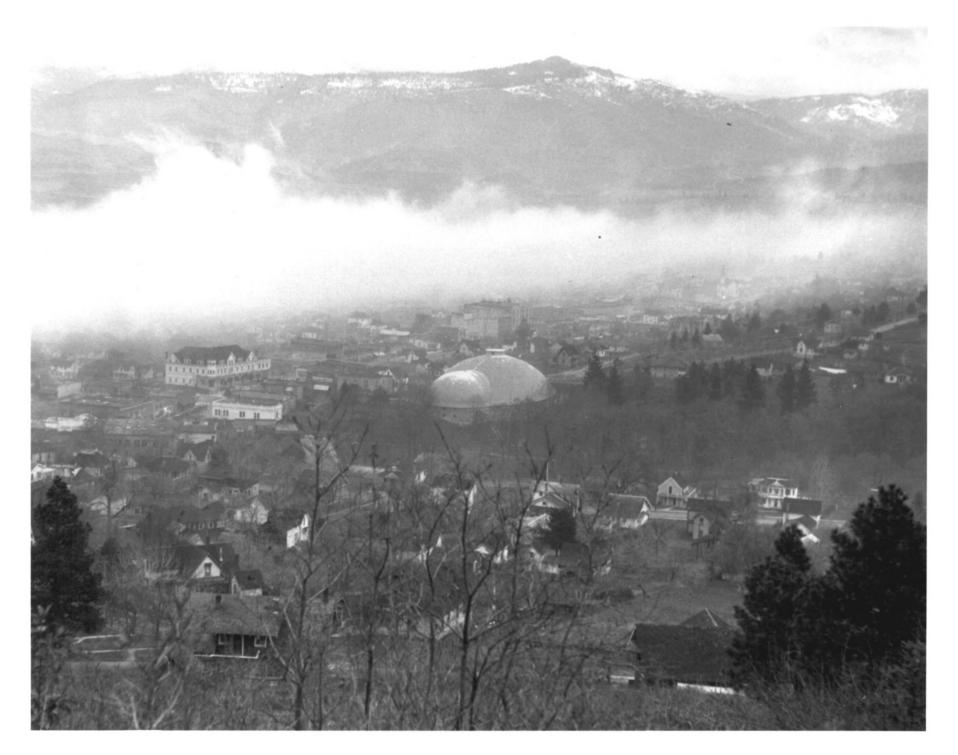

FEB | 2 1980

Photographer unknown, c. 1915 Negative at 611 Beach Street Ashland, Oregon 97520

2 of 8 View of Ashland, c. 1915 House on Right

Photograph # 7

Domingo Perozzi House 88 Granite Street Ashland, Jackson County, Oregon Photographer: Unknown Negative: Terry Skibby View: Ashland looking east: Perozzi House is on right hand side of photograph Date of Photo: c. 1915