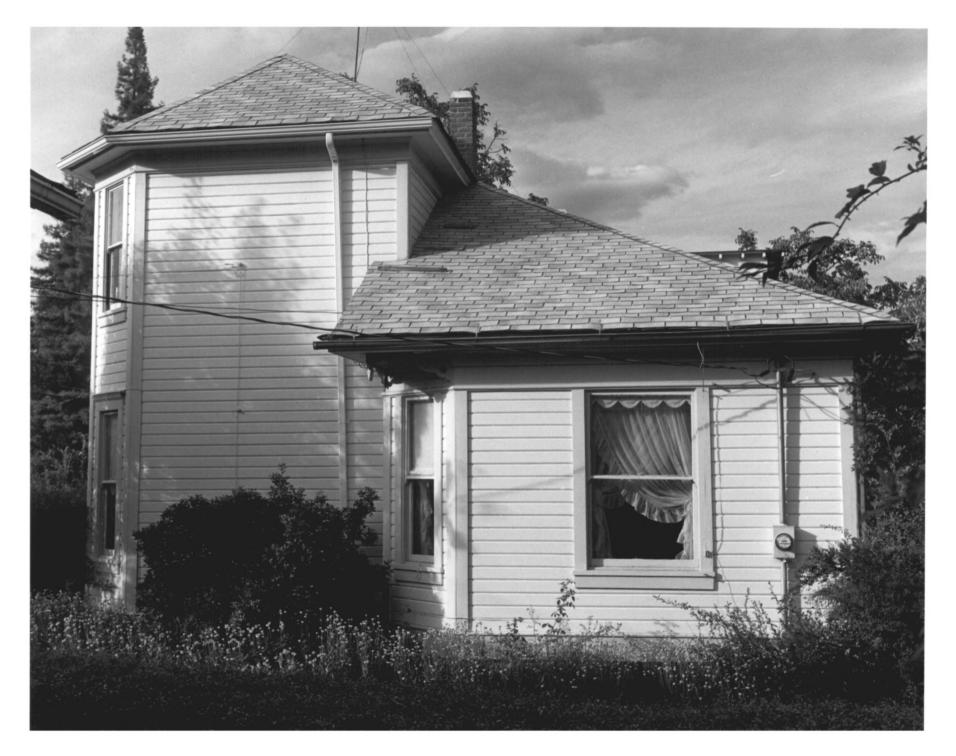

## FEB | 2 1980

Domingo Perozzi House 88 Granite Street Ashland, Jackson County, Oregon Photographer: Terry Skibby Negative: Terry Skibby Date of Photograph: August, 1979 View: North elevation

Perozzi (Domingo) House 88 Granite Street Ashland, Jackson County, Oregon

Terry Skibby Photo, 1979 611 Beach Street Ashland,Oregon 97520

6 of 8 North Elevation

Photograph # 5

Domingo Perozzi House 88 Granite Street Ashland, Jackson County, Oregon Photographer: Terry Skibby Negative: Terry Skibby View: East and rear elevation FEB 1 2 1980